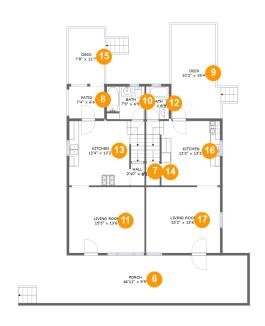

#### **Room dimensions**

Floor 2 Total sqft: 1796 Living area: 997

| #  |             | Dimensions    | sqft       | Counted as living area |
|----|-------------|---------------|------------|------------------------|
| 6  | Outdoor     | 46'11" x 9'9" | 458 sq. ft | No                     |
| 7  | Hall        | 2'10" x 4'7"  | 13 sq. ft  | Yes                    |
| 8  | Outdoor     | 7'4" x 6'6"   | 48 sq. ft  | No                     |
| 9  | Outdoor     | 10'2" x 19'4" | 192 sq. ft | No                     |
| 10 | Bath        | 7'9" x 6'9"   | 51 sq. ft  | Yes                    |
| 11 | Living Room | 15'5" x 13'6" | 209 sq. ft | Yes                    |
| 12 | Bath        | 4'8" x 6'9"   | 31 sq. ft  | Yes                    |
| 13 | Kitchen     | 12'4" x 13'2" | 187 sq. ft | Yes                    |
| 14 | Hall        | 2'10" x 4'7"  | 13 sq. ft  | Yes                    |
| 15 | Outdoor     | 7'8" x 11'7"  | 100 sq. ft | No                     |
| 16 | Kitchen     | 12'0" x 13'2" | 183 sq. ft | Yes                    |

| #  |             | Dimensions    | sqft       | Counted as living area |
|----|-------------|---------------|------------|------------------------|
| 17 | Living Room | 15'2" x 13'6" | 205 sq. ft | Yes                    |

### 6 Floor 2 - Outdoor

**Dimensions:** 46'11" x 9'9"

Area: 458 sq. ft

Counted as living area: No

Heated: No Finished: Yes Enclosed: No Contiguous: Yes Permitted: Yes Wet space: No Addition: No Conversion: No

#### Floor 2 - Hall

Dimensions: 2'10" x 4'7"

Area: 13 sq. ft

Counted as living area: Yes

Heated: Yes Finished: Yes Enclosed: Yes Contiguous: Yes Permitted: Yes Wet space: No Addition: No Conversion: No

### Floor 2 - Outdoor

Dimensions: 7'4" x 6'6"

Area: 48 sq. ft

Counted as living area: No

### 9 Floor 2 - Outdoor

Dimensions: 10'2" x 19'4"

Area: 192 sq. ft

Counted as living area: No

Heated: No Finished: Yes Enclosed: No Contiguous: Yes Permitted: Yes Wet space: No Addition: No Conversion: No

#### Floor 2 - Bath

Dimensions: 7'9" x 6'9"

Area: 51 sq. ft

Counted as living area: Yes

Heated: Yes Finished: Yes Enclosed: Yes Contiguous: Yes Permitted: Yes Wet space: Yes Addition: No Conversion: No

## Floor 2 - Living Room

Dimensions: 15'5" x 13'6"

Area: 209 sq. ft

Counted as living area: Yes

## Ploor 2 - Bath

Dimensions: 4'8" x 6'9" Area: 31 sq. ft

Counted as living area: Yes

Heated: Yes Finished: Yes Enclosed: Yes Contiguous: Yes Permitted: Yes Wet space: Yes Addition: No Conversion: No

### Floor 2 - Kitchen

Dimensions: 12'4" x 13'2"

Area: 187 sq. ft

Counted as living area: Yes

Heated: Yes Finished: Yes Enclosed: Yes Contiguous: Yes Permitted: Yes Wet space: No Addition: No Conversion: No

### 4 Floor 2 - Hall

Dimensions: 2'10" x 4'7"

Area: 13 sq. ft

Counted as living area: Yes

## Floor 2 - Outdoor

**Dimensions**: 7'8" x 11'7" **Area**: 100 sq. ft

Counted as living area: No

Finished: Yes Enclosed: No Contiguous: Yes Permitted: Yes Wet space: No Addition: No Conversion: No

Heated: No

### 6 Floor 2 - Kitchen

Dimensions: 12'0" x 13'2"

**Area:** 183 sq. ft

Counted as living area: Yes

Heated: Yes Finished: Yes Enclosed: Yes Contiguous: Yes Permitted: Yes Wet space: No Addition: No Conversion: No

## Floor 2 - Living Room

Dimensions: 15'2" x 13'6"

Area: 205 sq. ft

Counted as living area: Yes

10 Floor 3 - Hall

**Dimensions:** 2'10" x 3'3"

Area: 22 sq. ft

Counted as living area: Yes