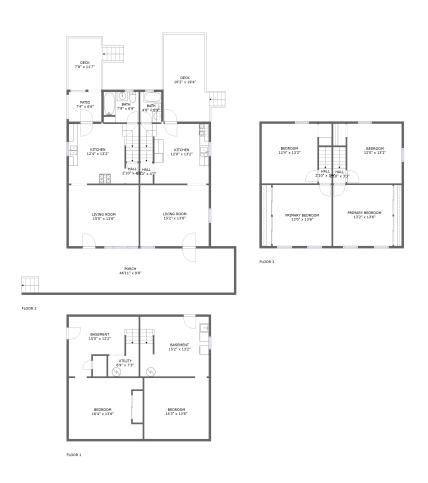

#### **Property summary**

S Floors 2,787 S Gross living area sqft 3,586

#### **Room dimensions**

Floor 1 Total sqft: 895 Living area: 895

| # |          | Dimensions    | sqft       | Counted as living area |
|---|----------|---------------|------------|------------------------|
| 1 | Basement | 15'5" x 13'2" | 136 sq. ft | Yes                    |
| 2 | Basement | 15'2" x 13'2" | 200 sq. ft | Yes                    |
| 3 | Utility  | 6'9" x 7'3"   | 47 sq. ft  | Yes                    |
| 4 | Bedroom  | 16'4" x 13'6" | 201 sq. ft | Yes                    |
| 5 | Bedroom  | 14'3" x 13'6" | 193 sq. ft | Yes                    |

#### **Room dimensions**

Floor 2 Total sqft: 1796 Living area: 997

| #  |             | Dimensions    | sqft       | Counted as living area |
|----|-------------|---------------|------------|------------------------|
| 6  | Outdoor     | 46'11" x 9'9" | 458 sq. ft | No                     |
| 7  | Hall        | 2'10" x 4'7"  | 13 sq. ft  | Yes                    |
| 8  | Outdoor     | 7'4" x 6'6"   | 48 sq. ft  | No                     |
| 9  | Outdoor     | 10'2" x 19'4" | 192 sq. ft | No                     |
| 10 | Bath        | 7'9" x 6'9"   | 51 sq. ft  | Yes                    |
| 11 | Living Room | 15'5" x 13'6" | 209 sq. ft | Yes                    |
| 12 | Bath        | 4'8" x 6'9"   | 31 sq. ft  | Yes                    |
| 13 | Kitchen     | 12'4" x 13'2" | 187 sq. ft | Yes                    |
| 14 | Hall        | 2'10" x 4'7"  | 13 sq. ft  | Yes                    |
| 15 | Outdoor     | 7'8" x 11'7"  | 100 sq. ft | No                     |
| 16 | Kitchen     | 12'0" x 13'2" | 183 sq. ft | Yes                    |

#### **Room dimensions**

Floor 3 Total sqft: 895 Living area: 895

| #  |         | Dimensions    | sqft       | Counted as living area |
|----|---------|---------------|------------|------------------------|
| 18 | Hall    | 2'10" x 3'3"  | 22 sq. ft  | Yes                    |
| 19 | Hall    | 2'10" x 3'4"  | 22 sq. ft  | Yes                    |
| 20 | Bedroom | 13'0" x 13'6" | 176 sq. ft | Yes                    |
| 21 | Bedroom | 13'2" x 13'6" | 177 sq. ft | Yes                    |
| 22 | Bedroom | 12'0" x 13'2" | 159 sq. ft | Yes                    |
| 23 | Bedroom | 12'4" x 13'2" | 163 sq. ft | Yes                    |