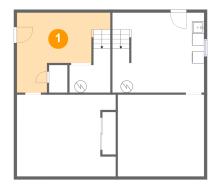

### 4 Floor 1 - Bedroom

Dimensions: 16'4" x 13'6"

Area: 201 sq. ft

Counted as living area: Yes

Heated: Yes Finished: Yes Enclosed: Yes Contiguous: Yes Permitted: Yes Wet space: No Addition: No Conversion: No

### 5 Floor 1 - Bedroom

Dimensions: 14'3" x 13'6"

Area: 193 sq. ft

Counted as living area: Yes