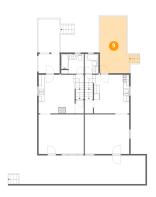

### 6 Floor 2 - Outdoor

**Dimensions:** 46'11" x 9'9"

Area: 458 sq. ft

Counted as living area: No

Heated: No Finished: Yes Enclosed: No Contiguous: Yes Permitted: Yes Wet space: No Addition: No Conversion: No