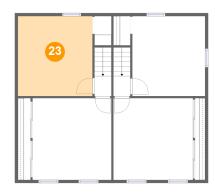

#### Floor 3 - Bedroom

Dimensions: 12'4" x 13'2"

Area: 163 sq. ft

Counted as living area: Yes