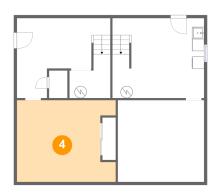

### 4 Floor 1 - Bedroom

Dimensions: 16'4" x 13'6"

Area: 201 sq. ft

Counted as living area: Yes

Heated: Yes Finished: Yes Enclosed: Yes Contiguous: Yes Permitted: Yes Wet space: No Addition: No Conversion: No