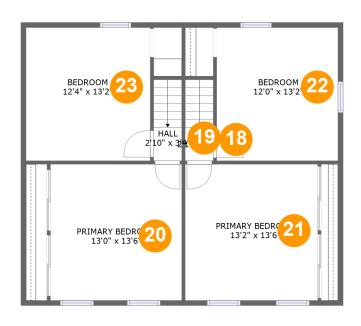

### 1 - Basement

**Dimensions**: 15'5" x 13'2" **Area**: 136 sg. ft

Counted as living area: Yes

Heated: Yes Finished: Yes Enclosed: Yes Contiguous: Yes Permitted: Yes Wet space: No Addition: No Conversion: No

### Ploor 1 - Basement

**Dimensions:** 15'2" x 13'2"

Area: 200 sq. ft

Counted as living area: Yes

Floor 1 - Utility

**Dimensions:** 6'9" x 7'3"

Area: 47 sq. ft

Counted as living area: Yes

Heated: Yes Finished: Yes Enclosed: Yes Contiguous: Yes Permitted: Yes Wet space: No Addition: No Conversion: No