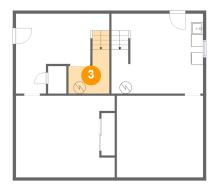

### 4 Floor 2 - Hall

Dimensions: 2'10" x 4'7"

Area: 13 sq. ft

Counted as living area: Yes

#### Floor 3 - Hall

Dimensions: 2'10" x 3'4"

Area: 22 sq. ft

Counted as living area: Yes

Heated: Yes Finished: Yes Enclosed: Yes Contiguous: Yes Permitted: Yes Wet space: No Addition: No Conversion: No