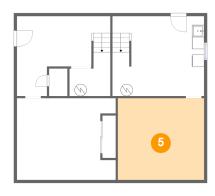

### 5 Floor 1 - Bedroom

Dimensions: 14'3" x 13'6"

Area: 193 sq. ft

Counted as living area: Yes