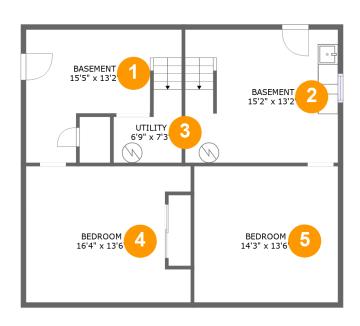

#### **Room dimensions**

Floor 1 Total sqft: 895 Living area: 895

| # |          | Dimensions    | sqft       | Counted as living area |
|---|----------|---------------|------------|------------------------|
| 1 | Basement | 15'5" x 13'2" | 136 sq. ft | Yes                    |
| 2 | Basement | 15'2" x 13'2" | 200 sq. ft | Yes                    |
| 3 | Utility  | 6'9" x 7'3"   | 47 sq. ft  | Yes                    |
| 4 | Bedroom  | 16'4" x 13'6" | 201 sq. ft | Yes                    |
| 5 | Bedroom  | 14'3" x 13'6" | 193 sq. ft | Yes                    |

### 1 - Basement

**Dimensions**: 15'5" x 13'2" **Area**: 136 sg. ft

Counted as living area: Yes

Heated: Yes Finished: Yes Enclosed: Yes Contiguous: Yes Permitted: Yes Wet space: No Addition: No Conversion: No

### Ploor 1 - Basement

**Dimensions:** 15'2" x 13'2"

Area: 200 sq. ft

Counted as living area: Yes

Floor 1 - Utility

**Dimensions:** 6'9" x 7'3"

Area: 47 sq. ft

Counted as living area: Yes

Heated: Yes Finished: Yes Enclosed: Yes Contiguous: Yes Permitted: Yes Wet space: No Addition: No Conversion: No

### 4 Floor 1 - Bedroom

Dimensions: 16'4" x 13'6"

Area: 201 sq. ft

Counted as living area: Yes

Heated: Yes Finished: Yes Enclosed: Yes Contiguous: Yes Permitted: Yes Wet space: No Addition: No Conversion: No

### 5 Floor 1 - Bedroom

Dimensions: 14'3" x 13'6"

Area: 193 sq. ft

Counted as living area: Yes