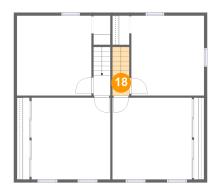

## Floor 2 - Living Room

Dimensions: 15'2" x 13'6"

Area: 205 sq. ft

Counted as living area: Yes

10 Floor 3 - Hall

**Dimensions:** 2'10" x 3'3"

Area: 22 sq. ft

Counted as living area: Yes

#### Floor 3 - Hall

Dimensions: 2'10" x 3'4"

Area: 22 sq. ft

Counted as living area: Yes

Heated: Yes Finished: Yes Enclosed: Yes Contiguous: Yes Permitted: Yes Wet space: No Addition: No Conversion: No