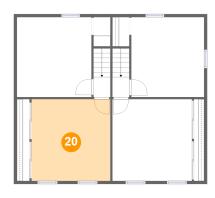

#### Floor 3 - Bedroom

Dimensions: 13'0" x 13'6"

**Area:** 176 sq. ft

Counted as living area: Yes