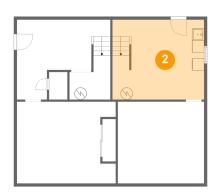

## Floor 2 - Living Room

Dimensions: 15'2" x 13'6"

Area: 205 sq. ft

Counted as living area: Yes

10 Floor 3 - Hall

**Dimensions:** 2'10" x 3'3"

Area: 22 sq. ft

Counted as living area: Yes

Heated: Yes Finished: Yes Enclosed: Yes Contiguous: Yes Permitted: Yes Wet space: No Addition: No Conversion: No