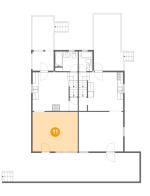

## Floor 2 - Living Room

Dimensions: 15'2" x 13'6"

Area: 205 sq. ft

Counted as living area: Yes

10 Floor 3 - Hall

**Dimensions:** 2'10" x 3'3"

Area: 22 sq. ft

Counted as living area: Yes