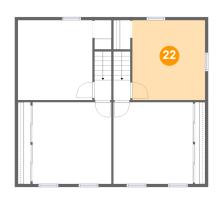

### <sup>22</sup> Floor 3 - Bedroom

Dimensions: 12'0" x 13'2"

**Area:** 159 sq. ft

Counted as living area: Yes

Heated: Yes Finished: Yes Enclosed: Yes Contiguous: Yes Permitted: Yes Wet space: No Addition: No Conversion: No