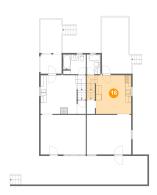

### Floor 2 - Kitchen

Dimensions: 12'4" x 13'2"

Area: 187 sq. ft

Counted as living area: Yes

Heated: Yes Finished: Yes Enclosed: Yes Contiguous: Yes Permitted: Yes Wet space: No Addition: No Conversion: No