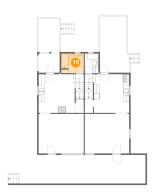

#### Floor 2 - Hall

Dimensions: 2'10" x 4'7"

Area: 13 sq. ft

Counted as living area: Yes

Heated: Yes Finished: Yes Enclosed: Yes Contiguous: Yes Permitted: Yes Wet space: No Addition: No Conversion: No