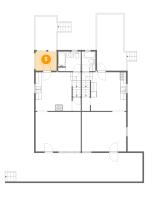

### 1 - Basement

**Dimensions**: 15'5" x 13'2" **Area**: 136 sg. ft

Counted as living area: Yes

Heated: Yes Finished: Yes Enclosed: Yes Contiguous: Yes Permitted: Yes Wet space: No Addition: No Conversion: No