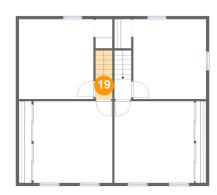

#### Floor 3 - Hall

Dimensions: 2'10" x 3'4"

Area: 22 sq. ft

Counted as living area: Yes

Heated: Yes Finished: Yes Enclosed: Yes Contiguous: Yes Permitted: Yes Wet space: No Addition: No Conversion: No