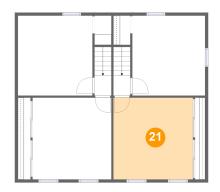

## Floor 3 - Bedroom

Dimensions: 13'2" x 13'6"

Area: 177 sq. ft

Counted as living area: Yes

Heated: Yes Finished: Yes Enclosed: Yes Contiguous: Yes Permitted: Yes Wet space: No Addition: No Conversion: No