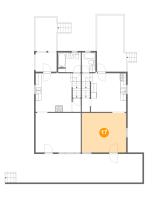

## Floor 2 - Living Room

Dimensions: 15'2" x 13'6"

Area: 205 sq. ft

Counted as living area: Yes

10 Floor 3 - Hall

**Dimensions:** 2'10" x 3'3"

Area: 22 sq. ft

Counted as living area: Yes