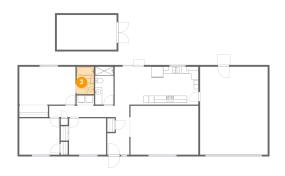

### 2 Floor 1 - Bath

Dimensions: 4'11" x 10'10"

Area: 57 sq. ft

Counted as Living Area:

Yes

Heated: Yes Finished: Yes Enclosed: Yes Contiguous:

Yes

Permitted: Yes Wet Space: Yes Addition: No Conversion: No

Dimensions: 4'11" x 7'10" Area: 39 sq. ft

Counted as Living Area:

Yes

Heated: Yes Finished: Yes Enclosed: Yes Contiguous:

Yes

Permitted: Yes Wet Space: Yes Addition: No Conversion: No