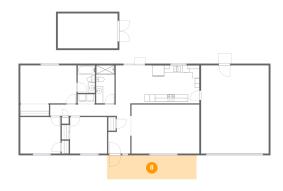

### Floor 1 - Porch

Dimensions: 25'8" x 6'9"

Area: 175 sq. ft

Counted as Living Area: No

Heated: No