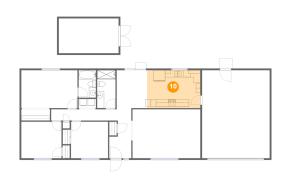

### Floor 1 - Kitchen

**Dimensions**: 15'3" x 10'4"

**Area:** 165 sq. ft

**Counted as Living Area:** 

Yes

Heated: Yes Finished: Yes Enclosed: Yes

Contiguous:

Yes