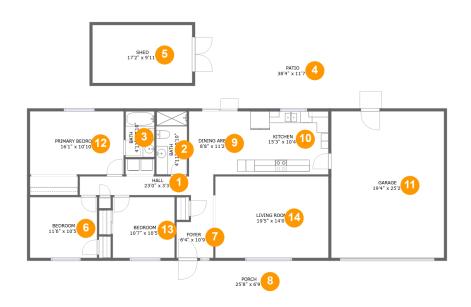

#### **Room Dimensions**

Floor 1 Total sqft: 2667 Living area: 1367

| #  | Room name   | Dimensions     | Area (sqft) | Counted as Living Area |
|----|-------------|----------------|-------------|------------------------|
| 1  | Hall        | 23'0" x 3'3"   | 74 sq. ft   | Yes                    |
| 2  | Bath        | 4'11" x 10'10" | 57 sq. ft   | Yes                    |
| 3  | Bath        | 4'11" x 7'10"  | 39 sq. ft   | Yes                    |
| 4  | Patio       | 38'4" x 11'7"  | 407 sq. ft  | No                     |
| 5  | Shed        | 17'2" x 9'11"  | 171 sq. ft  | No                     |
| 6  | Bedroom     | 11'6" x 10'5"  | 120 sq. ft  | Yes                    |
| 7  | Foyer       | 6'4" x 10'9"   | 57 sq. ft   | Yes                    |
| 8  | Porch       | 25'8" x 6'9"   | 175 sq. ft  | No                     |
| 9  | Dining Area | 8'8" x 11'2"   | 96 sq. ft   | Yes                    |
| 10 | Kitchen     | 15'3" x 10'4"  | 165 sq. ft  | Yes                    |
| 11 | Garage      | 19'4" x 25'2"  | 487 sq. ft  | No                     |

| #  | Room name       | Dimensions     | Area (sqft) | Counted as Living Area |
|----|-----------------|----------------|-------------|------------------------|
| 12 | Primary Bedroom | 16'1" x 10'10" | 174 sq. ft  | Yes                    |
| 13 | Bedroom         | 10'7" x 10'5"  | 111 sq. ft  | Yes                    |
| 14 | Living Room     | 19'5" x 14'0"  | 272 sq. ft  | Yes                    |