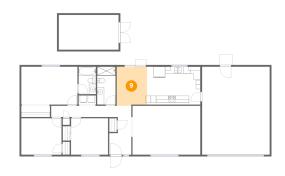

### Floor 1 - Kitchen

**Dimensions**: 15'3" x 10'4"

**Area:** 165 sq. ft

**Counted as Living Area:** 

Yes

Heated: Yes Finished: Yes Enclosed: Yes

Contiguous:

Yes

Permitted: Yes Wet Space: No Addition: No Conversion: No