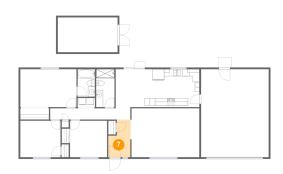

## Floor 1 - Foyer

**Dimensions:** 6'4" x 10'9"

Area: 57 sq. ft

Counted as Living Area:

Yes

Heated: Yes Finished: Yes Enclosed: Yes Contiguous:

Yes

Permitted: Yes Wet Space: No Addition: No Conversion: No.