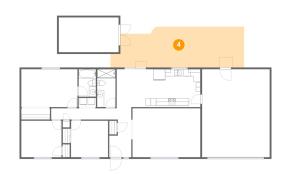

### 4 Floor 1 - Patio

Dimensions: 38'4" x 11'7"

Area: 407 sq. ft

Counted as Living Area: No

Heated: No Finished: Yes Enclosed: No Contiguous: Yes Permitted: Yes Wet Space: No Addition: No Conversion: No