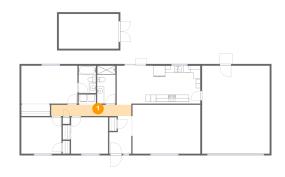

### • Floor 1 - Hall

Dimensions: 23'0" x 3'3" Area: 74 sq. ft

Counted as Living Area:

Yes

Heated: Yes Finished: Yes Enclosed: Yes Contiguous:

Yes

Permitted: Yes Wet Space: No Addition: No Conversion: No