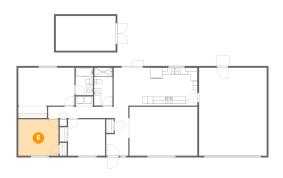

### 5 Floor 1 - Shed

Dimensions: 17'2" x 9'11"

Area: 171 sq. ft

Counted as Living Area: No

Heated: No Finished: No Enclosed: No Contiguous: Yes Permitted: Yes Wet Space: No Addition: No Conversion: No

Dimensions: 11'6" x 10'5" Area: 120 sq. ft