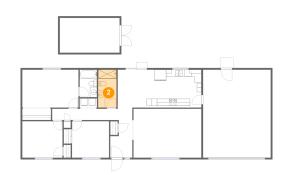

### 2 Floor 1 - Bath

Dimensions: 4'11" x 10'10"

Area: 57 sq. ft

Counted as Living Area:

Yes

Heated: Yes Finished: Yes Enclosed: Yes Contiguous:

Yes

Permitted: Yes Wet Space: Yes Addition: No Conversion: No