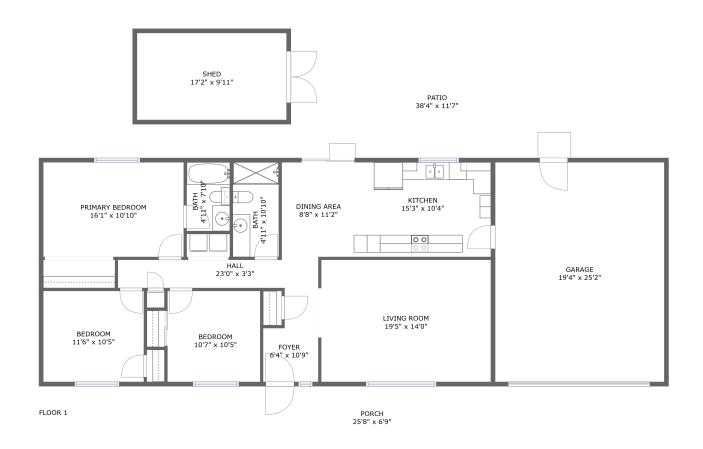

#### **Property Summary**

1,367 Gross Living Area sqft

#### **Room Dimensions**

Floor 1 Total sqft: 2667 Living area: 1367

| #  | Room name   | Dimensions     | Area (sqft) | Counted as Living Area |
|----|-------------|----------------|-------------|------------------------|
| 1  | Hall        | 23'0" x 3'3"   | 74 sq. ft   | Yes                    |
| 2  | Bath        | 4'11" x 10'10" | 57 sq. ft   | Yes                    |
| 3  | Bath        | 4'11" x 7'10"  | 39 sq. ft   | Yes                    |
| 4  | Patio       | 38'4" x 11'7"  | 407 sq. ft  | No                     |
| 5  | Shed        | 17'2" x 9'11"  | 171 sq. ft  | No                     |
| 6  | Bedroom     | 11'6" x 10'5"  | 120 sq. ft  | Yes                    |
| 7  | Foyer       | 6'4" x 10'9"   | 57 sq. ft   | Yes                    |
| 8  | Porch       | 25'8" x 6'9"   | 175 sq. ft  | No                     |
| 9  | Dining Area | 8'8" x 11'2"   | 96 sq. ft   | Yes                    |
| 10 | Kitchen     | 15'3" x 10'4"  | 165 sq. ft  | Yes                    |
| 11 | Garage      | 19'4" x 25'2"  | 487 sq. ft  | No                     |

| #  | Room name       | Dimensions     | Area (sqft) | Counted as Living Area |
|----|-----------------|----------------|-------------|------------------------|
| 12 | Primary Bedroom | 16'1" x 10'10" | 174 sq. ft  | Yes                    |
| 13 | Bedroom         | 10'7" x 10'5"  | 111 sq. ft  | Yes                    |
| 14 | Living Room     | 19'5" x 14'0"  | 272 sq. ft  | Yes                    |