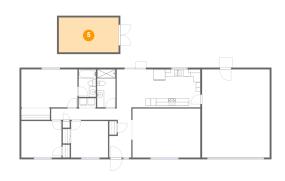

### 5 Floor 1 - Shed

Dimensions: 17'2" x 9'11"

Area: 171 sq. ft

Counted as Living Area: No

Heated: No Finished: No Enclosed: No Contiguous: Yes Permitted: Yes Wet Space: No Addition: No Conversion: No

Dimensions: 11'6" x 10'5" Area: 120 sq. ft