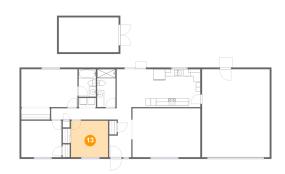

### 1 Floor 1 - Bedroom

**Dimensions**: 10'7" x 10'5"

Area: 111 sq. ft

Counted as Living Area:

Yes

Heated: Yes Finished: Yes Enclosed: Yes

Contiguous:

Yes

Permitted: Yes Wet Space: No Addition: No Conversion: No