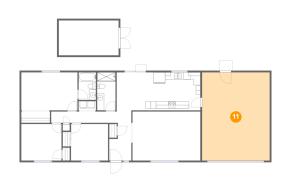

## Floor 1 - Garage

Dimensions: 19'4" x 25'2"

**Area:** 487 sq. ft

Counted as Living Area: No

Finished: No
ng Area: No
Enclosed: Yes
Contiguous: Yes
Permitted: Yes
Wet Space: No
Addition: No
Conversion: No

Heated: No