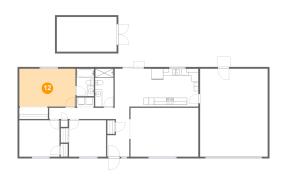

## Floor 1 - Primary Bedroom

Dimensions: 16'1" x 10'10"

**Area:** 174 sq. ft

Counted as Living Area:

Yes

Heated: Yes Finished: Yes Enclosed: Yes Contiguous:

Yes

Permitted: Yes Wet Space: No Addition: No Conversion: No