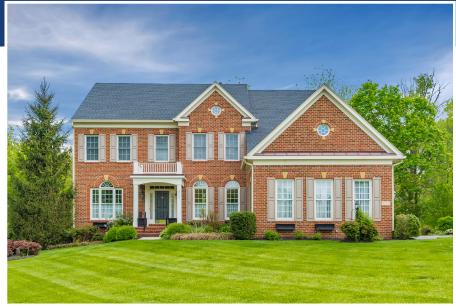

## 9717 Clydeleven Drive Hagerstown MD 21740

mazing beautiful home situated on 6.74 acres featuring just over 6,700 sq. ft of living space. Containing in-law suite in daylight walkout basement with upgraded kitchen and bathroom! Sun room off family room with own heating & cooling overlooking very private backyard deck and patio area - already setup for hot tub! Kitchen features large island abundant cupboard space & pantry, dual stair cases to second floor as well as basement. Family room with 2 story ceiling, custom shelving & fireplace. Customized first floor office. Master bedroom features 2 very large walk-in closets and spacious master shower & tub. Enclosed balcony off master bedroom to enjoy your morning coffee. This lot offers lots of privacy is partially wooded and beautifully landscaped. Convenient to I-70 and just across from Beaver Creek Golf Course great commuter location with the feel of country! New roof 4 year old and 3 zoned heating and cooling. Heat pumps and propane for those cold days.