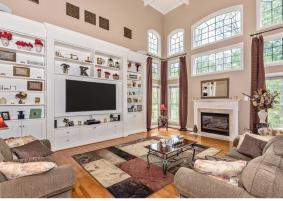

## 9717 Clydeleven Drive Hagerstown MD 21740

mazing beautiful home situated on 6.74 acres featuring just over 6,700 sq. ft of living space. Containing in-law suite in daylight walkout basement with upgraded kitchen and bathroom! Sun room off family room with own heating & cooling overlooking very private backyard deck and patio area - already setup for hot tub! Kitchen features large island abundant cupboard space & pantry, dual stair cases to second floor as well as basement. Family room with 2 story ceiling, custom shelving & fireplace. Customized first floor office. Master bedroom features 2 very large walk-in closets and spacious master shower & tub. Enclosed balcony off master bedroom to enjoy your morning coffee. This lot offers lots of privacy is partially wooded and beautifully landscaped. Convenient to I-70 and just across from Beaver Creek Golf Course great commuter location with the feel of country! New roof 4 year old and 3 zoned heating and cooling. Heat pumps and propane for those cold days.