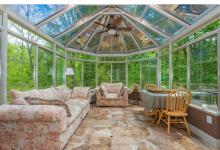

## 9717 Clydeleven Drive Hagerstown MD 21740

mazing beautiful home situated on 6.74 acres featuring just over 6,700 sq. ft of living space. Containing in-law suite in daylight walkout basement with upgraded kitchen and bathroom! Sun room off family room with own heating & cooling overlooking very private backyard deck and patio area - already setup for hot tub! Kitchen features large island abundant cupboard space & pantry, dual stair cases to second floor as well as basement. Family room with 2 story ceiling, custom shelving & fireplace. Customized first floor office. Master bedroom features 2 very large walk-in closets and spacious master shower & tub. Enclosed balcony off master bedroom to enjoy your morning coffee. This lot offers lots of privacy is partially wooded and beautifully landscaped. Convenient to I-70 and just across from Beaver Creek Golf Course great commuter location with the feel of country! New roof 4 year old and 3 zoned heating and cooling. Heat pumps and propane for those cold days.