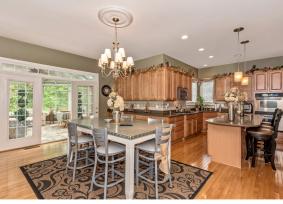

## 9717 Clydeleven Drive Hagerstown MD 21740

mazing beautiful home situated on 6.74 acres featuring just over 6,700 sq. ft of living space. Containing in-law suite in daylight walkout basement with upgraded kitchen and bathroom! Sun room off family room with own heating & cooling overlooking very private backyard deck and patio area - already setup for hot tub! Kitchen features large island abundant cupboard space & pantry, dual stair cases to second floor as well as basement. Family room with 2 story ceiling, custom shelving & fireplace. Customized first floor office. Master bedroom features 2 very large walk-in closets and spacious master shower & tub. Enclosed balcony off master bedroom to enjoy your morning coffee. This lot offers lots of privacy is partially wooded and beautifully landscaped. Convenient to I-70 and just across from Beaver Creek Golf Course great commuter location with the feel of country! New roof 4 year old and 3 zoned heating and cooling. Heat pumps and propane for those cold days.