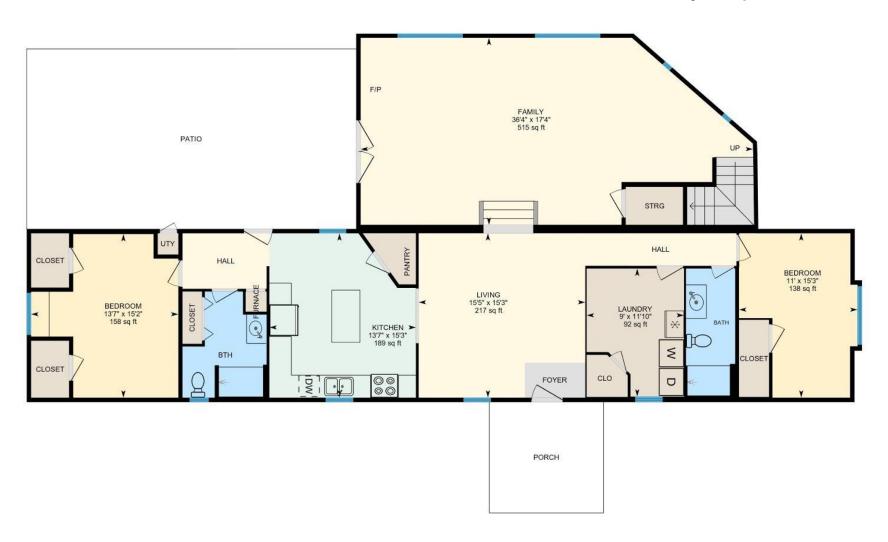

#### **Room Measurements**

Only major rooms are listed. Some listed rooms may be excluded from total interior floor area (e.g. garage). Room dimensions are largest length and width; parts of room may be smaller. Room area is not always equal to product of length and width.

## 1ST FLOOR

Bath: 11'9" x 4'6" (11.8' x 4.5') | 52 sq ft

Bedroom: 15'2" x 13'7" (15.2' x 13.6') | 158 sq ft Bedroom: 15'3" x 11' (15.2' x 11') | 138 sq ft

Bth: 9'9" x 7'9" (9.7' x 7.8') | 59 sq ft

Family: 17'4" x 36'4" (17.3' x 36.3') | 515 sq ft Kitchen: 15'3" x 13'7" (15.2' x 13.6') | 189 sq ft Laundry: 11'10" x 9' (11.9' x 9') | 92 sq ft

Living: 15'3" x 15'5" (15.2' x 15.4') | 217 sq ft

2ND FLOOR

Bedroom: 17'8" x 14'1" (17.6' x 14.1') | 221 sq ft Bedroom: 13'2" x 19'5" (13.2' x 19.4') | 226 sq ft Workshop: 23'10" x 29'10" (23.8' x 29.9') | 712 sq ft