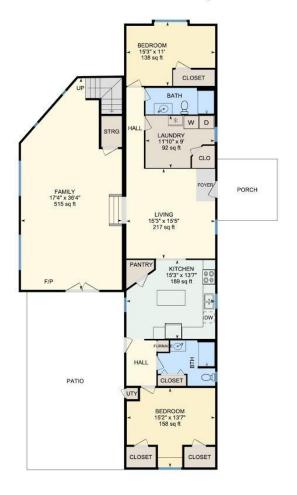

## **Lotus Realty Group - R1 New Mexico**

1st Floor

Exterior Area 1848.19 sq ft

PREPARED: Jun 2021

1st Floor Total Exterior Area 1848.19 sq ft Lotus Realty Group - R1 New Mexico

2nd Floor Total Exterior Area 638.60 sq ft Lotus Realty Group - R1 New Mexico

#### **Room Measurements**

Only major rooms are listed. Some listed rooms may be excluded from total interior floor area (e.g. garage). Room dimensions are largest length and width; parts of room may be smaller. Room area is not always equal to product of length and width.

## 1ST FLOOR

Bath: 11'9" x 4'6" (11.8' x 4.5') | 52 sq ft

Bedroom: 15'2" x 13'7" (15.2' x 13.6') | 158 sq ft Bedroom: 15'3" x 11' (15.2' x 11') | 138 sq ft

Bth: 9'9" x 7'9" (9.7' x 7.8') | 59 sq ft

Family: 17'4" x 36'4" (17.3' x 36.3') | 515 sq ft Kitchen: 15'3" x 13'7" (15.2' x 13.6') | 189 sq ft Laundry: 11'10" x 9' (11.9' x 9') | 92 sq ft

Living: 15'3" x 15'5" (15.2' x 15.4') | 217 sq ft

2ND FLOOR

Bedroom: 17'8" x 14'1" (17.6' x 14.1') | 221 sq ft Bedroom: 13'2" x 19'5" (13.2' x 19.4') | 226 sq ft Workshop: 23'10" x 29'10" (23.8' x 29.9') | 712 sq ft

## 1ST FLOOR

Interior Area: 1758.59 sq ft
Perimeter Wall Length: 215 ft
Perimeter Wall Thickness: 5.0 in
Exterior Area: 1848.19 sq ft

2ND FLOOR

Interior Area: 595.07 sq ft Perimeter Wall Length: 104 ft Perimeter Wall Thickness: 5.0 in