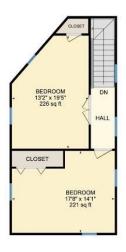

## **Lotus Realty Group - R1 New Mexico**

1st Floor

Exterior Area 1848.19 sq ft

PREPARED: Jun 2021

1st Floor Total Exterior Area 1848.19 sq ft Lotus Realty Group - R1 New Mexico

2nd Floor Total Exterior Area 638.60 sq ft Lotus Realty Group - R1 New Mexico

#### **Room Measurements**

Only major rooms are listed. Some listed rooms may be excluded from total interior floor area (e.g. garage). Room dimensions are largest length and width; parts of room may be smaller. Room area is not always equal to product of length and width.

Living: 15'3" x 15'5" (15.2' x 15.4') | 217 sq ft

2ND FLOOR

Bedroom: 17'8" x 14'1" (17.6' x 14.1') | 221 sq ft Bedroom: 13'2" x 19'5" (13.2' x 19.4') | 226 sq ft Workshop: 23'10" x 29'10" (23.8' x 29.9') | 712 sq ft

## 1ST FLOOR

Interior Area: 1758.59 sq ft
Perimeter Wall Length: 215 ft
Perimeter Wall Thickness: 5.0 in
Exterior Area: 1848.19 sq ft

2ND FLOOR

Interior Area: 595.07 sq ft Perimeter Wall Length: 104 ft Perimeter Wall Thickness: 5.0 in

Exterior Area: 638.60 sq ft

**WORKSHOP** 

Interior Area: 711.63 sq ft Perimeter Wall Length: 109 ft Perimeter Wall Thickness: 5.0 in

Exterior Area: 757.07 sq ft