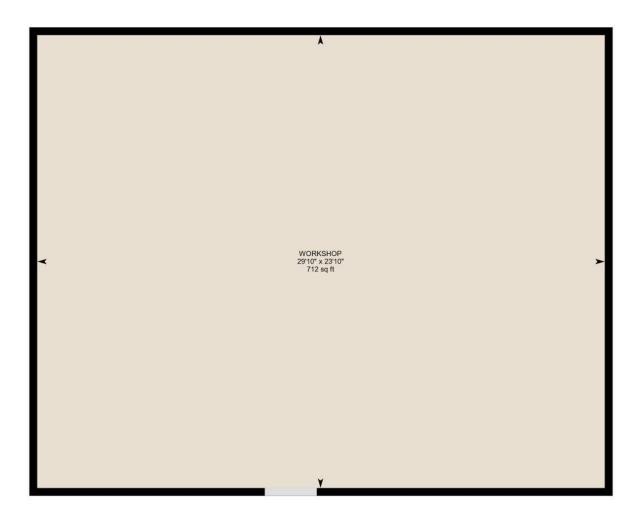

PREPARED: Jun 2021

Workshop Total Exterior Area 757.07 sq ft Lotus Realty Group - R1 New Mexico

PREPARED: Jun 2021

Living: 15'3" x 15'5" (15.2' x 15.4') | 217 sq ft

2ND FLOOR

Bedroom: 17'8" x 14'1" (17.6' x 14.1') | 221 sq ft Bedroom: 13'2" x 19'5" (13.2' x 19.4') | 226 sq ft Workshop: 23'10" x 29'10" (23.8' x 29.9') | 712 sq ft

Exterior Area: 638.60 sq ft

**WORKSHOP** 

Interior Area: 711.63 sq ft Perimeter Wall Length: 109 ft Perimeter Wall Thickness: 5.0 in

Exterior Area: 757.07 sq ft