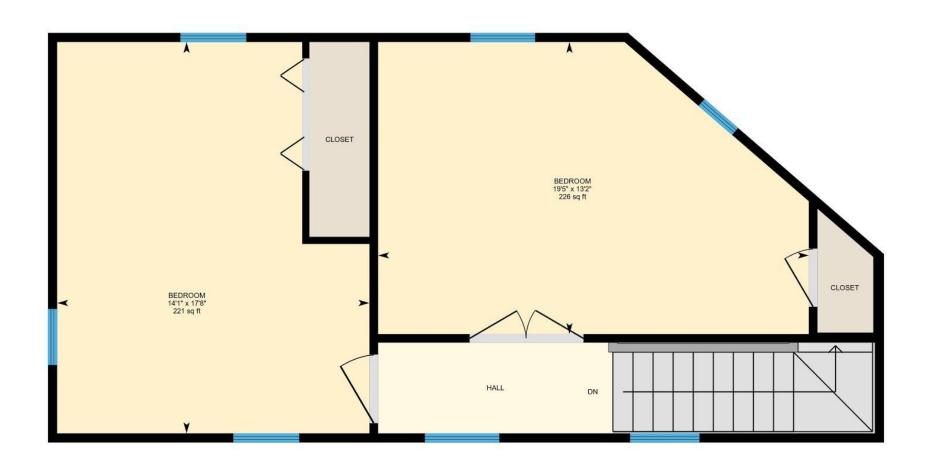

#### **Room Measurements**

Only major rooms are listed. Some listed rooms may be excluded from total interior floor area (e.g. garage). Room dimensions are largest length and width; parts of room may be smaller. Room area is not always equal to product of length and width.

Living: 15'3" x 15'5" (15.2' x 15.4') | 217 sq ft

2ND FLOOR

Bedroom: 17'8" x 14'1" (17.6' x 14.1') | 221 sq ft Bedroom: 13'2" x 19'5" (13.2' x 19.4') | 226 sq ft Workshop: 23'10" x 29'10" (23.8' x 29.9') | 712 sq ft