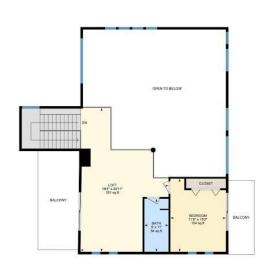

3RD FLOOR

Bath: 5' x 11' (5' x 11') | 54 sq ft

Bedroom: 11'6" x 15'2" (11.5' x 15.2') | 154 sq ft Loft: 18'3" x 29'11" (18.3' x 29.9') | 351 sq ft