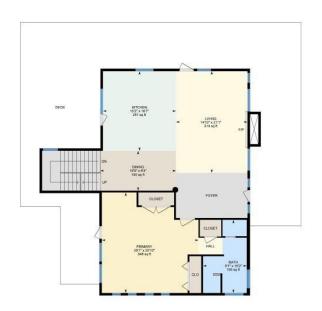

2ND FLOOR

Bath: 9'1" x 15'2" (9.1' x 15.2') | 105 sq ft
Dining: 15'9" x 8'3" (15.7' x 8.3') | 130 sq ft
Kitchen: 15'2" x 16'7" (15.2' x 16.6') | 251 sq ft
Living: 14'10" x 21'1" (14.9' x 21.1') | 314 sq ft
Primary: 20'1" x 20'10" (20' x 20.9') | 348 sq ft