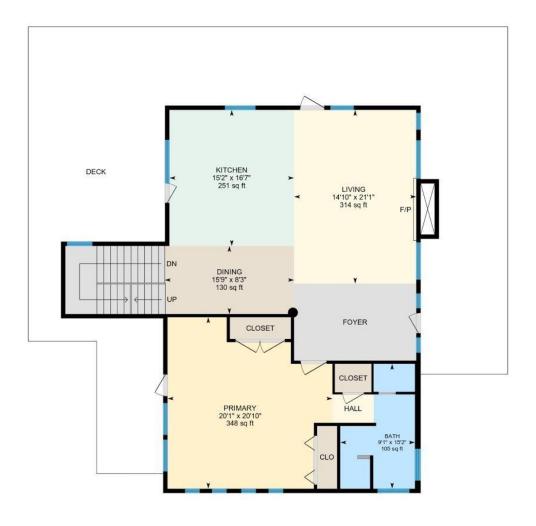

2ND FLOOR

Bath: 9'1" x 15'2" (9.1' x 15.2') | 105 sq ft
Dining: 15'9" x 8'3" (15.7' x 8.3') | 130 sq ft
Kitchen: 15'2" x 16'7" (15.2' x 16.6') | 251 sq ft
Living: 14'10" x 21'1" (14.9' x 21.1') | 314 sq ft
Primary: 20'1" x 20'10" (20' x 20.9') | 348 sq ft