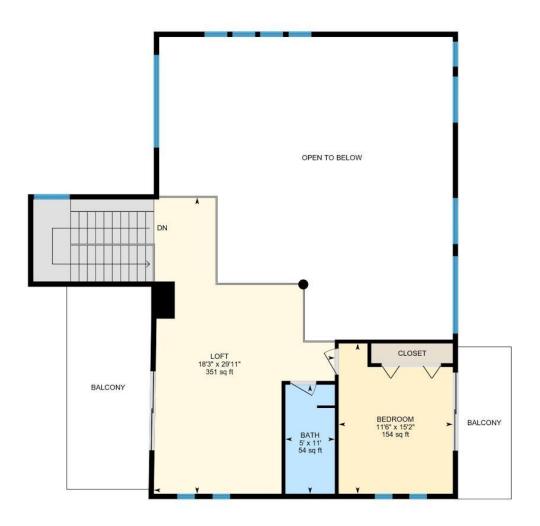

3RD FLOOR

Bath: 5' x 11' (5' x 11') | 54 sq ft

Bedroom: 11'6" x 15'2" (11.5' x 15.2') | 154 sq ft Loft: 18'3" x 29'11" (18.3' x 29.9') | 351 sq ft

Exterior Area: 1586.33 sq ft

3RD FLOOR

Interior Area: 711.00 sq ft Excluded Area: 771.80 sq ft Perimeter Wall Length: 180 ft Perimeter Wall Thickness: 6.5 in

Exterior Area: 808.19 sq ft Total Above Grade Floor Area