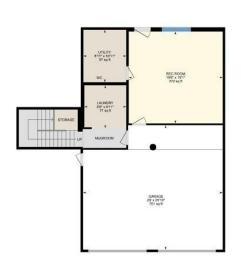

### 1ST FLOOR

Garage: 29' x 25'10" (29' x 25.8') | 701 sq ft Laundry: 8'8" x 8'11" (8.7' x 8.9') | 77 sq ft

Rec Room: 19'6" x 19'1" (19.5' x 19.1') | 372 sq ft

Utility: 8'11" x 10'11" (8.9' x 10.9') | 97 sq ft