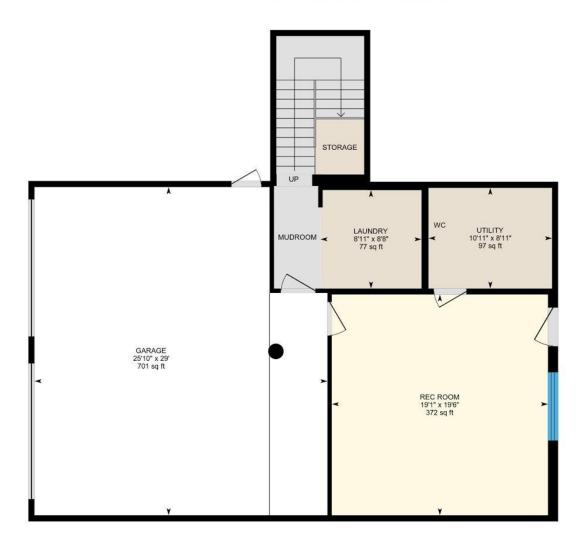

### 1ST FLOOR

Garage: 29' x 25'10" (29' x 25.8') | 701 sq ft Laundry: 8'8" x 8'11" (8.7' x 8.9') | 77 sq ft

Rec Room: 19'6" x 19'1" (19.5' x 19.1') | 372 sq ft

Utility: 8'11" x 10'11" (8.9' x 10.9') | 97 sq ft