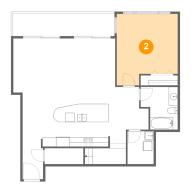

### 2 Floor 1 - Bedroom

Dimensions: 13'6" x 15'10"

Area: 193 sq. ft

Counted as living area: Yes

3 Floor 1 - Kitchen

**Dimensions:** 28'0" x 12'7"

**Area:** 341 sq. ft

Counted as living area: Yes