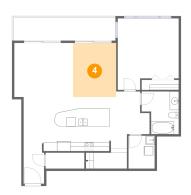

### 4 Floor 2 - Bedroom

Dimensions: 13'7" x 15'3"

Area: 207 sq. ft

Counted as living area: Yes

Finished: Yes
Enclosed: Yes
Contiguous: Yes
Permitted: Yes
Wet space: No
Addition: No
Conversion: No

Heated: Yes