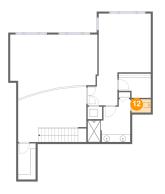

#### Floor 2 - Cl

Dimensions: 8'4" x 6'4"

Area: 46 sq. ft

Counted as living area: Yes