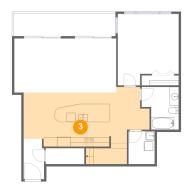

### 2 Floor 1 - Bedroom

Dimensions: 13'6" x 15'10"

Area: 193 sq. ft

Counted as living area: Yes

3 Floor 1 - Kitchen

**Dimensions:** 28'0" x 12'7"

**Area:** 341 sq. ft

Counted as living area: Yes