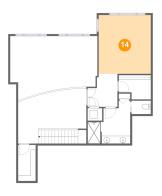

### 4 Floor 2 - Bedroom

Dimensions: 13'7" x 15'3"

Area: 207 sq. ft

Counted as living area: Yes

Finished: Yes
Enclosed: Yes
Contiguous: Yes
Permitted: Yes
Wet space: No
Addition: No
Conversion: No

Heated: Yes