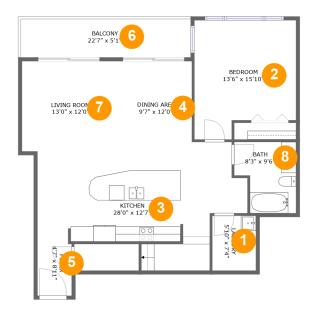

## Floor 1 - Utility

**Dimensions:** 5'10" x 7'4"

Area: 42 sq. ft

Counted as living area: Yes

Heated: Yes Finished: Yes Enclosed: Yes Contiguous: Yes Permitted: Yes Wet space: No Addition: No Conversion: No

### 2 Floor 1 - Bedroom

Dimensions: 13'6" x 15'10"

Area: 193 sq. ft

Counted as living area: Yes

3 Floor 1 - Kitchen

**Dimensions:** 28'0" x 12'7"

**Area:** 341 sq. ft

Counted as living area: Yes

Heated: Yes Finished: Yes Enclosed: Yes Contiguous: Yes Permitted: Yes Wet space: No Addition: No Conversion: No

## Floor 1 - Dining Room

**Dimensions:** 9'7" x 12'0"

Area: 115 sq. ft

Counted as living area: Yes

Heated: Yes Finished: Yes Enclosed: Yes Contiguous: Yes Permitted: Yes Wet space: No Addition: No Conversion: No

## 5 Floor 1 - Entry

Dimensions: 4'7" x 8'11"

Area: 40 sq. ft

Counted as living area: Yes

### Floor 1 - Outdoor

Dimensions: 22'7" x 5'1" **Area:** 116 sq. ft

Counted as living area: No

Heated: No Finished: Yes Enclosed: No Contiguous: Yes Permitted: Yes Wet space: No Addition: No Conversion: No

## Floor 1 - Living Room

Dimensions: 13'0" x 12'0"

Area: 157 sq. ft

Counted as living area: Yes

Heated: Yes Finished: Yes Enclosed: Yes Contiguous: Yes Permitted: Yes Wet space: No Addition: No Conversion: No

### Floor 1 - Bath

Dimensions: 8'3" x 9'6"

Area: 68 sq. ft

Counted as living area: Yes

Dimensions: 11'1" x 11'1"

Area: 92 sq. ft

Counted as living area: Yes

Heated: Yes Finished: Yes Enclosed: Yes Contiguous: Yes Permitted: Yes Wet space: Yes Addition: No Conversion: No