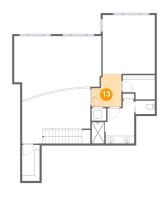

## Ploor 2 - Bath

**Dimensions:** 5'0" x 3'6"

Area: 17 sq. ft

Counted as living area: Yes

Heated: Yes Finished: Yes Enclosed: Yes Contiguous: Yes Permitted: Yes Wet space: No Addition: No Conversion: No