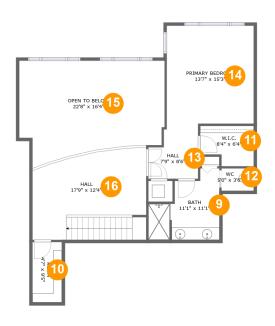

### Floor 1 - Bath

Dimensions: 8'3" x 9'6"

Area: 68 sq. ft

Counted as living area: Yes

Dimensions: 11'1" x 11'1"

Area: 92 sq. ft

Counted as living area: Yes

Heated: Yes Finished: Yes Enclosed: Yes Contiguous: Yes Permitted: Yes Wet space: Yes Addition: No Conversion: No

### Floor 2 - Room

Dimensions: 4'7" x 9'5"

Area: 43 sq. ft

Counted as living area: Yes

Heated: Yes Finished: Yes Enclosed: Yes Contiguous: Yes Permitted: Yes Wet space: No Addition: No Conversion: No

#### Floor 2 - Cl

Dimensions: 8'4" x 6'4"

Area: 46 sq. ft

Counted as living area: Yes

## Ploor 2 - Bath

**Dimensions:** 5'0" x 3'6"

Area: 17 sq. ft

Counted as living area: Yes

Heated: Yes Finished: Yes Enclosed: Yes Contiguous: Yes Permitted: Yes Wet space: No Addition: No Conversion: No

### Floor 2 - Hall

Dimensions: 7'9" x 8'6"

Area: 57 sq. ft

Counted as living area: Yes

Heated: Yes Finished: Yes Enclosed: Yes Contiguous: Yes Permitted: Yes Wet space: No Addition: No Conversion: No

### 4 Floor 2 - Bedroom

Dimensions: 13'7" x 15'3"

Area: 207 sq. ft

Counted as living area: Yes

Finished: Yes
Enclosed: Yes
Contiguous: Yes
Permitted: Yes
Wet space: No
Addition: No
Conversion: No

Heated: Yes

## Floor 2 - Open To Below

Dimensions: 22'8" x 16'4"

**Area:** 316 sq. ft

Counted as living area: No

Heated: No Finished: No Enclosed: No Contiguous: Yes Permitted: No Wet space: No Addition: No Conversion: No

### Floor 2 - Hall

Dimensions: 17'9" x 12'4"

Area: 238 sq. ft

Counted as living area: Yes