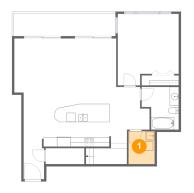

## Floor 1 - Utility

**Dimensions:** 5'10" x 7'4"

Area: 42 sq. ft

Counted as living area: Yes

Heated: Yes Finished: Yes Enclosed: Yes Contiguous: Yes Permitted: Yes Wet space: No Addition: No Conversion: No