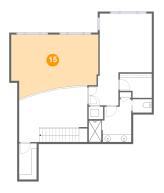

## Floor 2 - Open To Below

Dimensions: 22'8" x 16'4"

**Area:** 316 sq. ft

Counted as living area: No

Heated: No Finished: No Enclosed: No Contiguous: Yes Permitted: No Wet space: No Addition: No Conversion: No