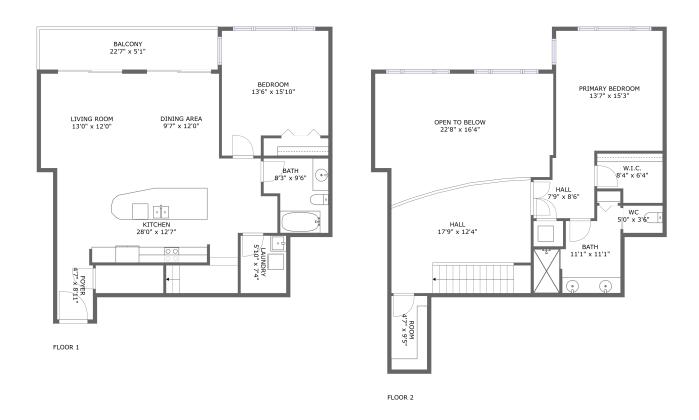

#### **Room dimensions**

Floor 1 Total sqft: 1151 Living area: 1035

| # |             | Dimensions     | sqft       | Counted as living area |
|---|-------------|----------------|------------|------------------------|
| 1 | Utility     | 5'10" x 7'4"   | 42 sq. ft  | Yes                    |
| 2 | Bedroom     | 13'6" x 15'10" | 193 sq. ft | Yes                    |
| 3 | Kitchen     | 28'0" x 12'7"  | 341 sq. ft | Yes                    |
| 4 | Dining Room | 9'7" x 12'0"   | 115 sq. ft | Yes                    |
| 5 | Entry       | 4'7" x 8'11"   | 40 sq. ft  | Yes                    |
| 6 | Outdoor     | 22'7" x 5'1"   | 116 sq. ft | No                     |
| 7 | Living Room | 13'0" x 12'0"  | 157 sq. ft | Yes                    |
| 8 | Bath        | 8'3" x 9'6"    | 68 sq. ft  | Yes                    |

#### **Room dimensions**

Floor 2 Total sqft: 1063 Living area: 747

| #  |               | Dimensions    | sqft       | Counted as living area |
|----|---------------|---------------|------------|------------------------|
| 9  | Bath          | 11'1" x 11'1" | 92 sq. ft  | Yes                    |
| 10 | Room          | 4'7" x 9'5"   | 43 sq. ft  | Yes                    |
| 11 | CI            | 8'4" x 6'4"   | 46 sq. ft  | Yes                    |
| 12 | Bath          | 5'0" x 3'6"   | 17 sq. ft  | Yes                    |
| 13 | Hall          | 7'9" x 8'6"   | 57 sq. ft  | Yes                    |
| 14 | Bedroom       | 13'7" x 15'3" | 207 sq. ft | Yes                    |
| 15 | Open To Below | 22'8" x 16'4" | 316 sq. ft | No                     |
| 16 | Hall          | 17'9" x 12'4" | 238 sq. ft | Yes                    |