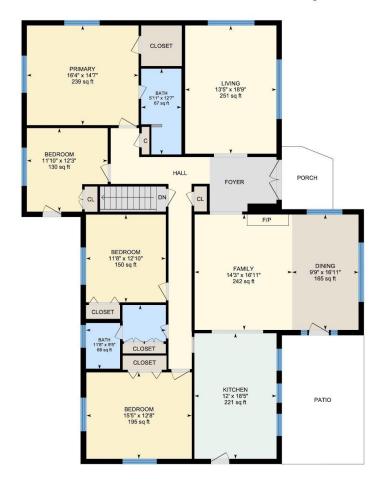

#### **Room Measurements**

Only major rooms are listed. Some listed rooms may be excluded from total interior floor area (e.g. garage). Room dimensions are largest length and width; parts of room may be smaller. Room area is not always equal to product of length and width.

### 1ST FLOOR

Bath: 11'8" x 9'5" (11.7' x 9.4') | 68 sq ft Bath: 5'11" x 12'7" (5.9' x 12.5') | 67 sq ft

Bedroom: 11'10" x 12'3" (11.8' x 12.2') | 130 sq ft Bedroom: 15'5" x 12'8" (15.4' x 12.7') | 195 sq ft Bedroom: 11'8" x 12'10" (11.7' x 12.8') | 150 sq ft Dining: 9'9" x 16'11" (9.7' x 16.9') | 165 sq ft Family: 14'3" x 16'11" (14.3' x 16.9') | 242 sq ft Kitchen: 12' x 18'5" (12' x 18.4') | 221 sq ft Living: 13'5" x 18'9" (13.4' x 18.8') | 251 sq ft Primary: 16'4" x 14'7" (16.4' x 14.6') | 239 sq ft LOWER LEVEL