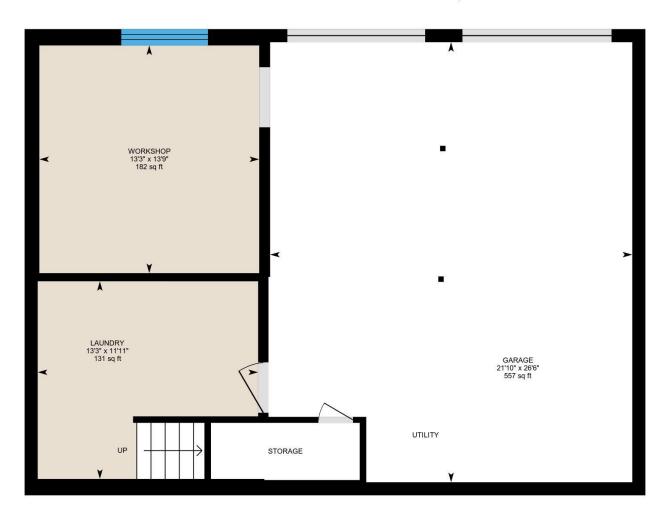

Garage: 21'10" x 26'6" (21.8' x 26.5') | 557 sq ft Laundry: 13'3" x 11'11" (13.3' x 11.9') | 131 sq ft Workshop: 13'3" x 13'9" (13.3' x 13.7') | 182 sq ft