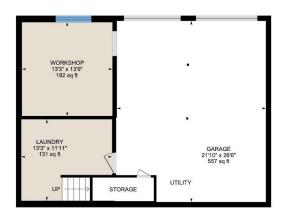

Garage: 21'10" x 26'6" (21.8' x 26.5') | 557 sq ft Laundry: 13'3" x 11'11" (13.3' x 11.9') | 131 sq ft Workshop: 13'3" x 13'9" (13.3' x 13.7') | 182 sq ft