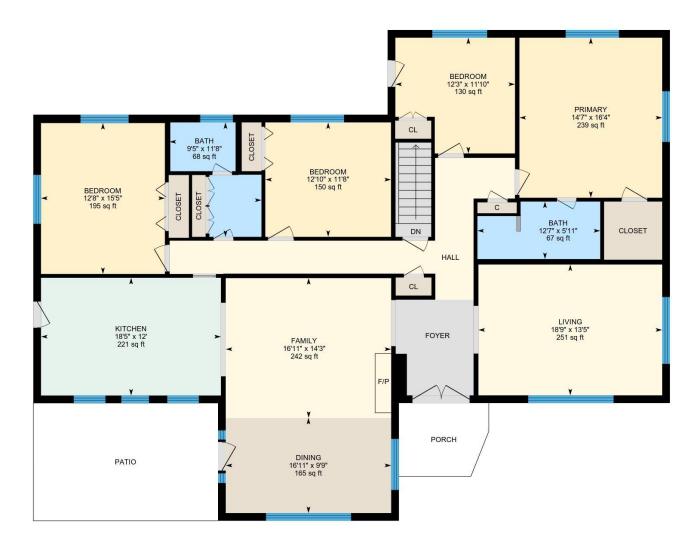

#### **Room Measurements**

Only major rooms are listed. Some listed rooms may be excluded from total interior floor area (e.g. garage). Room dimensions are largest length and width; parts of room may be smaller. Room area is not always equal to product of length and width.

### 1ST FLOOR

Bath: 11'8" x 9'5" (11.7' x 9.4') | 68 sq ft Bath: 5'11" x 12'7" (5.9' x 12.5') | 67 sq ft

Bedroom: 11'10" x 12'3" (11.8' x 12.2') | 130 sq ft Bedroom: 15'5" x 12'8" (15.4' x 12.7') | 195 sq ft Bedroom: 11'8" x 12'10" (11.7' x 12.8') | 150 sq ft Dining: 9'9" x 16'11" (9.7' x 16.9') | 165 sq ft Family: 14'3" x 16'11" (14.3' x 16.9') | 242 sq ft Kitchen: 12' x 18'5" (12' x 18.4') | 221 sq ft Living: 13'5" x 18'9" (13.4' x 18.8') | 251 sq ft Primary: 16'4" x 14'7" (16.4' x 14.6') | 239 sq ft LOWER LEVEL