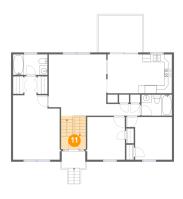

## Floor 2 - Living Room

Dimensions: 14'11" x 15'11"

Area: 232 sq. ft

Counted as living area: Yes