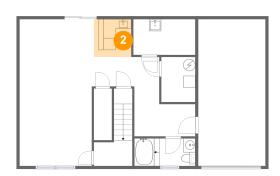

Area: 40 sq. ft

Counted as living area: Yes

3 Floor 1 - Room

Dimensions: 5'8" x 7'7"

Area: 43 sq. ft

Counted as living area: No

Heated: No Finished: No Enclosed: Yes Contiguous: Yes Permitted: Yes Wet space: No Addition: No