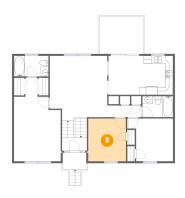

## Floor 2 - Dining Room

Dimensions: 8'5" x 10'1"

Area: 85 sq. ft

Counted as living area: Yes