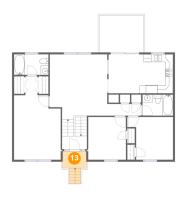

### Floor 2 - Outdoor

Dimensions: 6'1" x 4'5"

Area: 39 sq. ft

Counted as living area: No

Heated: No Finished: Yes Enclosed: No Contiguous: Yes Permitted: Yes Wet space: No Addition: No Conversion: No