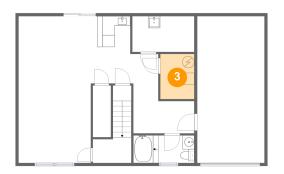

Area: 40 sq. ft

Counted as living area: Yes

3 Floor 1 - Room

Dimensions: 5'8" x 7'7"

Area: 43 sq. ft

Counted as living area: No

Heated: No Finished: No Enclosed: Yes Contiguous: Yes Permitted: Yes Wet space: No Addition: No

Conversion: No

Floor 1 - Utility

**Dimensions:** 10'5" x 6'0"

Area: 62 sq. ft

Counted as living area: Yes

Heated: Yes Finished: Yes Enclosed: Yes Contiguous: Yes Permitted: Yes Wet space: No Addition: No Conversion: No