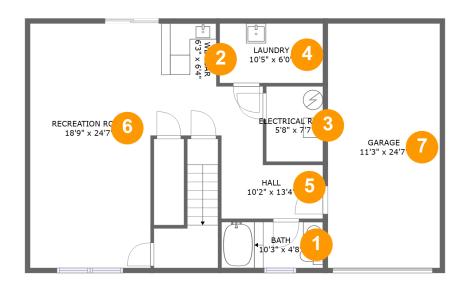

#### **Room dimensions**

Floor 1 Total sqft: 1083 Living area: 734

| # |                 | Dimensions    | sqft       | Counted as living area |
|---|-----------------|---------------|------------|------------------------|
| 1 | Bath            | 10'3" x 4'8"  | 47 sq. ft  | Yes                    |
| 2 | Bar             | 6'3" x 6'4"   | 40 sq. ft  | Yes                    |
| 3 | Room            | 5'8" x 7'7"   | 43 sq. ft  | No                     |
| 4 | Utility         | 10'5" x 6'0"  | 62 sq. ft  | Yes                    |
| 5 | Hall            | 10'2" x 13'4" | 91 sq. ft  | Yes                    |
| 6 | Recreation Room | 18'9" x 24'7" | 334 sq. ft | Yes                    |
| 7 | Garage          | 11'3" x 24'7" | 278 sq. ft | No                     |

Dimensions: 10'3" x 4'8" Area: 47 sq. ft

Counted as living area: Yes

Heated: Yes Finished: Yes Enclosed: Yes Contiguous: Yes Permitted: Yes Wet space: Yes Addition: No Conversion: No

Floor 1 - Bar

Dimensions: 6'3" x 6'4"

Area: 40 sq. ft

Counted as living area: Yes

3 Floor 1 - Room

Dimensions: 5'8" x 7'7"

Area: 43 sq. ft

Counted as living area: No

Heated: No Finished: No Enclosed: Yes Contiguous: Yes Permitted: Yes Wet space: No Addition: No

Conversion: No

Floor 1 - Utility

**Dimensions:** 10'5" x 6'0"

Area: 62 sq. ft

Counted as living area: Yes

Heated: Yes Finished: Yes Enclosed: Yes Contiguous: Yes Permitted: Yes Wet space: No Addition: No Conversion: No

5 Floor 1 - Hall

Dimensions: 10'2" x 13'4"

Area: 91 sq. ft

Counted as living area: Yes

6 Floor 1 - Recreation Room

**Dimensions:** 18'9" x 24'7"

**Area:** 334 sq. ft

Counted as living area: Yes

Heated: Yes Finished: Yes Enclosed: Yes Contiguous: Yes Permitted: Yes Wet space: No Addition: No Conversion: No

### Floor 1 - Garage

Dimensions: 11'3" x 24'7"

Area: 278 sq. ft

Counted as living area: No

Heated: No Finished: No Enclosed: Yes Contiguous: Yes Permitted: Yes Wet space: No Addition: No Conversion: No