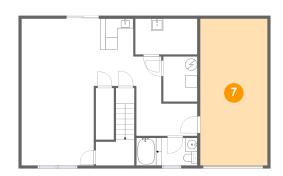

### Floor 1 - Garage

Dimensions: 11'3" x 24'7"

Area: 278 sq. ft

Counted as living area: No

Heated: No Finished: No Enclosed: Yes Contiguous: Yes Permitted: Yes Wet space: No Addition: No Conversion: No