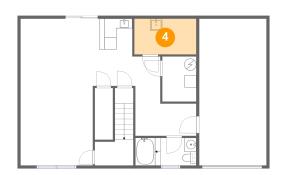

Conversion: No

Floor 1 - Utility

**Dimensions:** 10'5" x 6'0"

Area: 62 sq. ft

Counted as living area: Yes

Heated: Yes Finished: Yes Enclosed: Yes Contiguous: Yes Permitted: Yes Wet space: No Addition: No Conversion: No