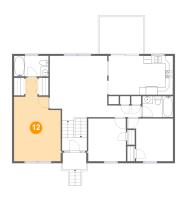

## 12 Floor 2 - Bedroom

Dimensions: 12'2" x 21'8"

Area: 208 sq. ft

Counted as living area: Yes

Heated: Yes Finished: Yes Enclosed: Yes Contiguous: Yes Permitted: Yes Wet space: No Addition: No Conversion: No