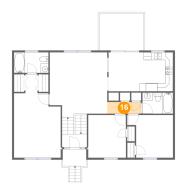

### Floor 2 - Hall

Dimensions: 8'10" x 3'1"

Area: 27 sq. ft

Counted as living area: Yes

Heated: Yes Finished: Yes Enclosed: Yes Contiguous: Yes Permitted: Yes Wet space: No Addition: No Conversion: No