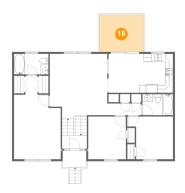

### 18

#### Floor 2 - Outdoor

**Dimensions**: 11'6" x 9'7" **Area**: 110 sq. ft

Counted as living area: No

Heated: No Finished: Yes Enclosed: No Contiguous: No Permitted: Yes Wet space: No Addition: No Conversion: No