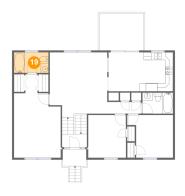

#### Floor 2 - Bath

Dimensions: 8'11" x 5'4"

Area: 48 sq. ft

Counted as living area: Yes