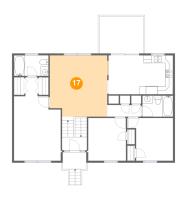

## Floor 2 - Living Room

Dimensions: 14'11" x 15'11"

Area: 232 sq. ft

Counted as living area: Yes