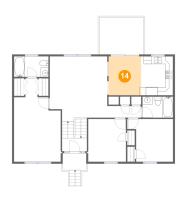

## Floor 2 - Dining Room

Dimensions: 8'5" x 10'1"

Area: 85 sq. ft

Counted as living area: Yes