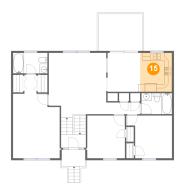

#### Floor 2 - Kitchen

Dimensions: 8'3" x 10'1"

Area: 84 sq. ft Finished: Yes Counted as living area: Yes Enclosed: Yes Contiguous: Yes Permitted: Yes Wet space: No

Addition: No Conversion: No

Heated: Yes