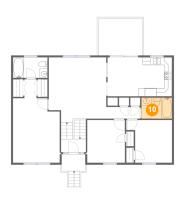

#### Floor 2 - Kitchen

Dimensions: 8'3" x 10'1"

Area: 84 sq. ft Finished: Yes Counted as living area: Yes Enclosed: Yes Contiguous: Yes Permitted: Yes Wet space: No

Addition: No Conversion: No

Heated: Yes