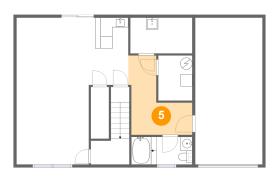

5 Floor 1 - Hall

Dimensions: 10'2" x 13'4"

Area: 91 sq. ft

Counted as living area: Yes

6 Floor 1 - Recreation Room

**Dimensions:** 18'9" x 24'7"

**Area:** 334 sq. ft

Counted as living area: Yes