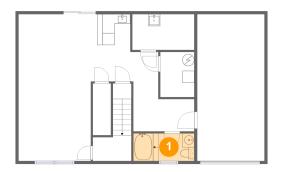

Dimensions: 10'3" x 4'8" Area: 47 sq. ft

Counted as living area: Yes

Heated: Yes Finished: Yes Enclosed: Yes Contiguous: Yes Permitted: Yes Wet space: Yes Addition: No Conversion: No

Floor 1 - Bar

Dimensions: 6'3" x 6'4"