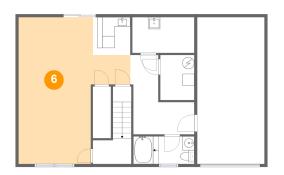

5 Floor 1 - Hall

Dimensions: 10'2" x 13'4"

Area: 91 sq. ft

Counted as living area: Yes

6 Floor 1 - Recreation Room

**Dimensions:** 18'9" x 24'7"

**Area:** 334 sq. ft

Counted as living area: Yes