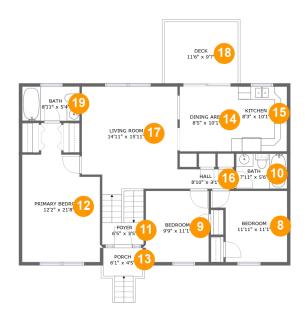

#### **Room dimensions**

Floor 2 Total sqft: 1330 Living area: 1181

| #  |             | Dimensions      | sqft       | Counted as living area |
|----|-------------|-----------------|------------|------------------------|
| 8  | Bedroom     | 11'11" x 11'1"  | 112 sq. ft | Yes                    |
| 9  | Bedroom     | 9'9" x 11'1"    | 109 sq. ft | Yes                    |
| 10 | Bath        | 7'11" x 5'6"    | 43 sq. ft  | Yes                    |
| 11 | Entry       | 6'5" x 3'5"     | 56 sq. ft  | Yes                    |
| 12 | Bedroom     | 12'2" x 21'8"   | 208 sq. ft | Yes                    |
| 13 | Outdoor     | 6'1" x 4'5"     | 39 sq. ft  | No                     |
| 14 | Dining Room | 8'5" x 10'1"    | 85 sq. ft  | Yes                    |
| 15 | Kitchen     | 8'3" x 10'1"    | 84 sq. ft  | Yes                    |
| 16 | Hall        | 8'10" x 3'1"    | 27 sq. ft  | Yes                    |
| 17 | Living Room | 14'11" x 15'11" | 232 sq. ft | Yes                    |
| 18 | Outdoor     | 11'6" x 9'7"    | 110 sq. ft | No                     |

| #  |      | Dimensions   | sqft      | Counted as living area |
|----|------|--------------|-----------|------------------------|
| 19 | Bath | 8'11" x 5'4" | 48 sq. ft | Yes                    |

Floor 1 - Bath

#### Floor 2 - Bedroom

Dimensions: 11'11" x 11'1"

Area: 112 sq. ft

Counted as living area: Yes

#### Floor 2 - Bedroom

**Dimensions**: 9'9" x 11'1" **Area**: 109 sq. ft

Counted as living area: Yes

Heated: Yes Finished: Yes Enclosed: Yes Contiguous: Yes Permitted: Yes Wet space: No Addition: No Conversion: No

### Floor 2 - Bath

**Dimensions**: 7'11" x 5'6"

Area: 43 sq. ft

Counted as living area: Yes

Heated: Yes Finished: Yes Enclosed: Yes Contiguous: Yes Permitted: Yes Wet space: Yes Addition: No Conversion: No

### Floor 2 - Entry

Dimensions: 6'5" x 3'5"

Area: 56 sq. ft

Counted as living area: Yes

## 12 Floor 2 - Bedroom

Dimensions: 12'2" x 21'8"

Area: 208 sq. ft

Counted as living area: Yes

Heated: Yes Finished: Yes Enclosed: Yes Contiguous: Yes Permitted: Yes Wet space: No Addition: No Conversion: No

### Floor 2 - Outdoor

Dimensions: 6'1" x 4'5"

Area: 39 sq. ft

Counted as living area: No

Heated: No Finished: Yes Enclosed: No Contiguous: Yes Permitted: Yes Wet space: No Addition: No Conversion: No

## Floor 2 - Dining Room

Dimensions: 8'5" x 10'1"

Area: 85 sq. ft

Counted as living area: Yes

#### Floor 2 - Kitchen

Dimensions: 8'3" x 10'1"

Area: 84 sq. ft Finished: Yes Counted as living area: Yes Enclosed: Yes Contiguous: Yes Permitted: Yes Wet space: No

Addition: No Conversion: No

Heated: Yes

### Floor 2 - Hall

Dimensions: 8'10" x 3'1"

Area: 27 sq. ft

Counted as living area: Yes

Heated: Yes Finished: Yes Enclosed: Yes Contiguous: Yes Permitted: Yes Wet space: No Addition: No Conversion: No

## Floor 2 - Living Room

Dimensions: 14'11" x 15'11"

Area: 232 sq. ft

Counted as living area: Yes

#### Floor 2 - Outdoor

**Dimensions**: 11'6" x 9'7" **Area**: 110 sq. ft

Counted as living area: No

Heated: No Finished: Yes Enclosed: No Contiguous: No Permitted: Yes Wet space: No Addition: No Conversion: No

#### Floor 2 - Bath

Dimensions: 8'11" x 5'4"

Area: 48 sq. ft

Counted as living area: Yes