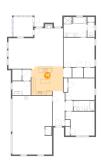

#### Floor 1 - Primary Bedroom

Dimensions: 15'5" x 14'8"

Area: 227 sq. ft

Counted as living area: Yes

1 - Living Room

Dimensions: 14'4" x 19'2"

**Area**: 282 sq. ft

Counted as living area: Yes