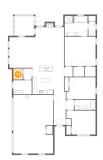

#### **Property summary**

Floors

1,972 Gross living area sqft 3,022 Total sqft

#### **Room dimensions**

Floor 1 Total sqft: 3022 Living area: 1972

| #  |                | Dimensions     | sqft       | Counted as living area |
|----|----------------|----------------|------------|------------------------|
| 1  | Hall           | 3'9" x 5'2"    | 19 sq. ft  | Yes                    |
| 2  | Patio          | 15'4" x 20'4"  | 295 sq. ft | No                     |
| 3  | Foyer          | 6'0" x 17'5"   | 104 sq. ft | Yes                    |
| 4  | Primary Bath   | 11'7" x 10'0"  | 115 sq. ft | Yes                    |
| 5  | Dining Area    | 13'0" x 15'4"  | 199 sq. ft | Yes                    |
| 6  | Laundry        | 9'2" x 7'0"    | 64 sq. ft  | Yes                    |
| 7  | Bedroom        | 14'7" x 12'0"  | 153 sq. ft | Yes                    |
| 8  | wc             | 3'7" x 7'2"    | 26 sq. ft  | Yes                    |
| 9  | Screened Porch | 9'9" x 9'11"   | 97 sq. ft  | No                     |
| 10 | Garage         | 19'11" x 29'5" | 567 sq. ft | No                     |
| 11 | Hall           | 4'2" x 5'7"    | 23 sq. ft  | Yes                    |