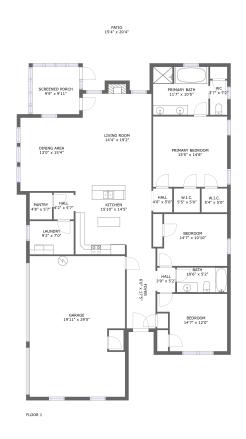

#### **Property summary**

Floors

1,972 Gross living area sqft 3,022 Total sqft

#### **Room dimensions**

Floor 1 Total sqft: 3022 Living area: 1972

| #  |                | Dimensions     | sqft       | Counted as living area |
|----|----------------|----------------|------------|------------------------|
| 1  | Hall           | 3'9" x 5'2"    | 19 sq. ft  | Yes                    |
| 2  | Patio          | 15'4" x 20'4"  | 295 sq. ft | No                     |
| 3  | Foyer          | 6'0" x 17'5"   | 104 sq. ft | Yes                    |
| 4  | Primary Bath   | 11'7" x 10'0"  | 115 sq. ft | Yes                    |
| 5  | Dining Area    | 13'0" x 15'4"  | 199 sq. ft | Yes                    |
| 6  | Laundry        | 9'2" x 7'0"    | 64 sq. ft  | Yes                    |
| 7  | Bedroom        | 14'7" x 12'0"  | 153 sq. ft | Yes                    |
| 8  | wc             | 3'7" x 7'2"    | 26 sq. ft  | Yes                    |
| 9  | Screened Porch | 9'9" x 9'11"   | 97 sq. ft  | No                     |
| 10 | Garage         | 19'11" x 29'5" | 567 sq. ft | No                     |
| 11 | Hall           | 4'2" x 5'7"    | 23 sq. ft  | Yes                    |

| #  |                 | Dimensions     | sqft       | Counted as living area |
|----|-----------------|----------------|------------|------------------------|
| 12 | Bedroom         | 14'7" x 10'10" | 148 sq. ft | Yes                    |
| 13 | Pantry          | 4'8" x 5'7"    | 26 sq. ft  | Yes                    |
| 14 | W.I.C.          | 5'4" x 5'0"    | 27 sq. ft  | Yes                    |
| 15 | Hall            | 4'0" x 5'0"    | 20 sq. ft  | Yes                    |
| 16 | Kitchen         | 15'10" x 14'5" | 216 sq. ft | Yes                    |
| 17 | Primary Bedroom | 15'5" x 14'8"  | 227 sq. ft | Yes                    |
| 18 | Living Room     | 14'4" x 19'2"  | 282 sq. ft | Yes                    |
| 19 | Bath            | 10'6" x 5'2"   | 54 sq. ft  | Yes                    |
| 20 | W.I.C.          | 5'5" x 5'0"    | 27 sq. ft  | Yes                    |