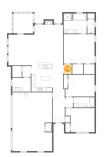

Heated: Yes Finished: Yes Enclosed: Yes Contiguous: Yes Permitted: Yes Wet space: No Addition: No Conversion: No

Floor 1 - WC

Dimensions: 3'7" x 7'2"

Area: 26 sq. ft

Counted as living area: Yes

Floor 1 - Screened Porch