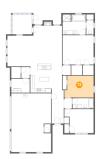

#### **Property summary**

Floors

1,972 Gross living area sqft 3,022 Total sqft

#### **Room dimensions**

Floor 1 Total sqft: 3022 Living area: 1972

| #  |                | Dimensions     | sqft       | Counted as living area |
|----|----------------|----------------|------------|------------------------|
| 1  | Hall           | 3'9" x 5'2"    | 19 sq. ft  | Yes                    |
| 2  | Patio          | 15'4" x 20'4"  | 295 sq. ft | No                     |
| 3  | Foyer          | 6'0" x 17'5"   | 104 sq. ft | Yes                    |
| 4  | Primary Bath   | 11'7" x 10'0"  | 115 sq. ft | Yes                    |
| 5  | Dining Area    | 13'0" x 15'4"  | 199 sq. ft | Yes                    |
| 6  | Laundry        | 9'2" x 7'0"    | 64 sq. ft  | Yes                    |
| 7  | Bedroom        | 14'7" x 12'0"  | 153 sq. ft | Yes                    |
| 8  | wc             | 3'7" x 7'2"    | 26 sq. ft  | Yes                    |
| 9  | Screened Porch | 9'9" x 9'11"   | 97 sq. ft  | No                     |
| 10 | Garage         | 19'11" x 29'5" | 567 sq. ft | No                     |
| 11 | Hall           | 4'2" x 5'7"    | 23 sq. ft  | Yes                    |