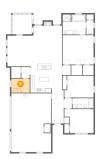

Floor 1 - Dining Area

Dimensions: 13'0" x 15'4"

Area: 199 sq. ft

Counted as living area: Yes

6 Floor 1 - Laundry

Dimensions: 9'2" x 7'0"

Area: 64 sq. ft

Counted as living area: Yes