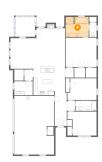

#### Floor 1 - Kitchen

Dimensions: 15'10" x 14'5"

**Area:** 216 sq. ft

Counted as living area: Yes

Heated: Yes Finished: Yes Enclosed: Yes Contiguous: Yes Permitted: Yes Wet space: No Addition: No Conversion: No