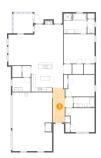

#### Floor 1 - Primary Bedroom

Dimensions: 15'5" x 14'8"

Area: 227 sq. ft

Counted as living area: Yes

1 - Living Room

Dimensions: 14'4" x 19'2"

**Area**: 282 sq. ft

Counted as living area: Yes