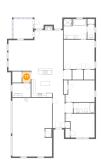

#### **Property summary**

Floors

1,972 Gross living area sqft 3,022 Total sqft

#### **Room dimensions**

Floor 1 Total sqft: 3022 Living area: 1972

| #  |                | Dimensions     | sqft       | Counted as living area |
|----|----------------|----------------|------------|------------------------|
| 1  | Hall           | 3'9" x 5'2"    | 19 sq. ft  | Yes                    |
| 2  | Patio          | 15'4" x 20'4"  | 295 sq. ft | No                     |
| 3  | Foyer          | 6'0" x 17'5"   | 104 sq. ft | Yes                    |
| 4  | Primary Bath   | 11'7" x 10'0"  | 115 sq. ft | Yes                    |
| 5  | Dining Area    | 13'0" x 15'4"  | 199 sq. ft | Yes                    |
| 6  | Laundry        | 9'2" x 7'0"    | 64 sq. ft  | Yes                    |
| 7  | Bedroom        | 14'7" x 12'0"  | 153 sq. ft | Yes                    |
| 8  | wc             | 3'7" x 7'2"    | 26 sq. ft  | Yes                    |
| 9  | Screened Porch | 9'9" x 9'11"   | 97 sq. ft  | No                     |
| 10 | Garage         | 19'11" x 29'5" | 567 sq. ft | No                     |
| 11 | Hall           | 4'2" x 5'7"    | 23 sq. ft  | Yes                    |