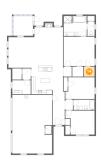

#### **Property summary**

Floors

1,972 Gross living area sqft 3,022 Total sqft

#### **Room dimensions**

Floor 1 Total sqft: 3022 Living area: 1972

| #  |                | Dimensions     | sqft       | Counted as living area |
|----|----------------|----------------|------------|------------------------|
| 1  | Hall           | 3'9" x 5'2"    | 19 sq. ft  | Yes                    |
| 2  | Patio          | 15'4" x 20'4"  | 295 sq. ft | No                     |
| 3  | Foyer          | 6'0" x 17'5"   | 104 sq. ft | Yes                    |
| 4  | Primary Bath   | 11'7" x 10'0"  | 115 sq. ft | Yes                    |
| 5  | Dining Area    | 13'0" x 15'4"  | 199 sq. ft | Yes                    |
| 6  | Laundry        | 9'2" x 7'0"    | 64 sq. ft  | Yes                    |
| 7  | Bedroom        | 14'7" x 12'0"  | 153 sq. ft | Yes                    |
| 8  | wc             | 3'7" x 7'2"    | 26 sq. ft  | Yes                    |
| 9  | Screened Porch | 9'9" x 9'11"   | 97 sq. ft  | No                     |
| 10 | Garage         | 19'11" x 29'5" | 567 sq. ft | No                     |
| 11 | Hall           | 4'2" x 5'7"    | 23 sq. ft  | Yes                    |