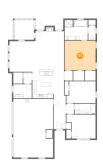

Heated: Yes Finished: Yes Enclosed: Yes Contiguous: Yes Permitted: Yes Wet space: No Addition: No Conversion: No

Floor 1 - Bedroom

Dimensions: 14'7" x 12'0"

**Area:** 153 sq. ft

Counted as living area: Yes