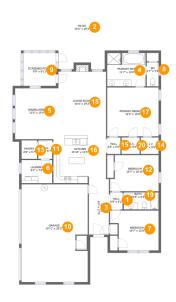

#### **Room dimensions**

Floor 1 Total sqft: 3022 Living area: 1972

| #  |                | Dimensions     | sqft       | Counted as living area |
|----|----------------|----------------|------------|------------------------|
| 1  | Hall           | 3'9" x 5'2"    | 19 sq. ft  | Yes                    |
| 2  | Patio          | 15'4" x 20'4"  | 295 sq. ft | No                     |
| 3  | Foyer          | 6'0" x 17'5"   | 104 sq. ft | Yes                    |
| 4  | Primary Bath   | 11'7" x 10'0"  | 115 sq. ft | Yes                    |
| 5  | Dining Area    | 13'0" x 15'4"  | 199 sq. ft | Yes                    |
| 6  | Laundry        | 9'2" x 7'0"    | 64 sq. ft  | Yes                    |
| 7  | Bedroom        | 14'7" x 12'0"  | 153 sq. ft | Yes                    |
| 8  | wc             | 3'7" x 7'2"    | 26 sq. ft  | Yes                    |
| 9  | Screened Porch | 9'9" x 9'11"   | 97 sq. ft  | No                     |
| 10 | Garage         | 19'11" x 29'5" | 567 sq. ft | No                     |
| 11 | Hall           | 4'2" x 5'7"    | 23 sq. ft  | Yes                    |

| #  |                 | Dimensions     | sqft       | Counted as living area |
|----|-----------------|----------------|------------|------------------------|
| 12 | Bedroom         | 14'7" x 10'10" | 148 sq. ft | Yes                    |
| 13 | Pantry          | 4'8" x 5'7"    | 26 sq. ft  | Yes                    |
| 14 | W.I.C.          | 5'4" x 5'0"    | 27 sq. ft  | Yes                    |
| 15 | Hall            | 4'0" x 5'0"    | 20 sq. ft  | Yes                    |
| 16 | Kitchen         | 15'10" x 14'5" | 216 sq. ft | Yes                    |
| 17 | Primary Bedroom | 15'5" x 14'8"  | 227 sq. ft | Yes                    |
| 18 | Living Room     | 14'4" x 19'2"  | 282 sq. ft | Yes                    |
| 19 | Bath            | 10'6" x 5'2"   | 54 sq. ft  | Yes                    |
| 20 | W.I.C.          | 5'5" x 5'0"    | 27 sq. ft  | Yes                    |