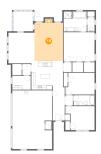

Heated: Yes Finished: Yes Enclosed: Yes Contiguous: Yes Permitted: Yes Wet space: No Addition: No Conversion: No

Floor 1 - Bath

Dimensions: 10'6" x 5'2"

Area: 54 sq. ft

Counted as living area: Yes

Heated: Yes Finished: Yes Enclosed: Yes Contiguous: Yes Permitted: Yes Wet space: Yes Addition: No Conversion: No