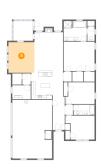

#### Floor 1 - Kitchen

Dimensions: 15'10" x 14'5"

**Area:** 216 sq. ft

Counted as living area: Yes

Heated: Yes Finished: Yes Enclosed: Yes Contiguous: Yes Permitted: Yes Wet space: No Addition: No Conversion: No