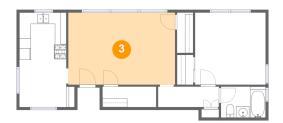

# Floor 1 - Living Room

**Dimensions:** 18'8" x 12'7"

**Area:** 235 sq. ft

Counted as living area: Yes

Heated: Yes Finished: Yes Enclosed: Yes Contiguous: Yes Permitted: Yes Wet space: No Addition: No Conversion: No