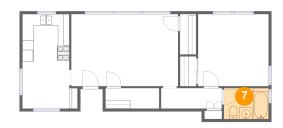

## Floor 1 - Bath

**Dimensions:** 7'10" x 5'5"

Area: 42 sq. ft

Counted as living area: Yes

Heated: Yes Finished: Yes Enclosed: Yes Contiguous: Yes Permitted: Yes Wet space: Yes Addition: No Conversion: No