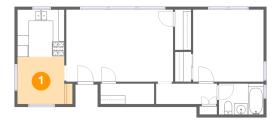

# Floor 1 - Dining Room

Dimensions: 9'7" x 8'3" Area: 73 sq. ft

Counted as living area: Yes

Heated: Yes Finished: Yes Enclosed: Yes Contiguous: Yes Permitted: Yes Wet space: No Addition: No Conversion: No