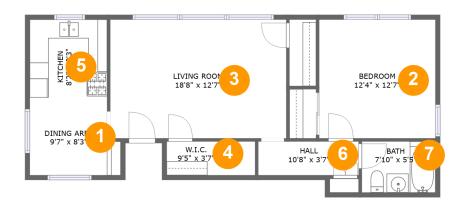

#### **Room dimensions**

Floor 1 Total sqft: 713 Living area: 681

| # |             | Dimensions    | sqft       | Counted as living area |
|---|-------------|---------------|------------|------------------------|
| 1 | Dining Room | 9'7" x 8'3"   | 73 sq. ft  | Yes                    |
| 2 | Bedroom     | 12'4" x 12'7" | 155 sq. ft | Yes                    |
| 3 | Living Room | 18'8" x 12'7" | 235 sq. ft | Yes                    |
| 4 | CI          | 9'5" x 3'7"   | 17 sq. ft  | Yes                    |
| 5 | Kitchen     | 8'2" x 8'3"   | 68 sq. ft  | Yes                    |
| 6 | Hall        | 10'8" x 3'7"  | 38 sq. ft  | Yes                    |
| 7 | Bath        | 7'10" x 5'5"  | 42 sq. ft  | Yes                    |