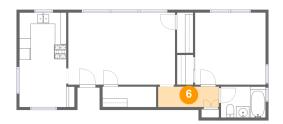

## 6 Floor 1 - Hall

**Dimensions:** 10'8" x 3'7"

Area: 38 sq. ft

Counted as living area: Yes

Heated: Yes Finished: Yes Enclosed: Yes Contiguous: Yes Permitted: Yes Wet space: No Addition: No Conversion: No