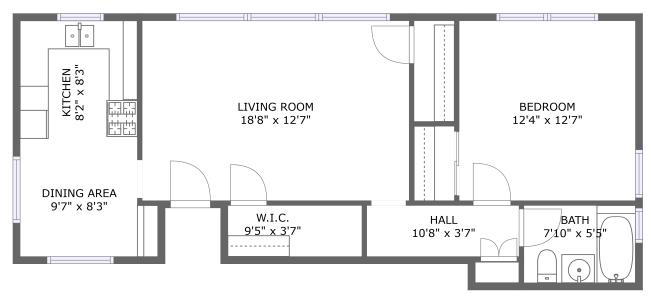

#### **Room dimensions**

Floor 1 Total sqft: 713 Living area: 681

| # |             | Dimensions    | sqft       | Counted as living area |
|---|-------------|---------------|------------|------------------------|
| 1 | Dining Room | 9'7" x 8'3"   | 73 sq. ft  | Yes                    |
| 2 | Bedroom     | 12'4" x 12'7" | 155 sq. ft | Yes                    |
| 3 | Living Room | 18'8" x 12'7" | 235 sq. ft | Yes                    |
| 4 | CI          | 9'5" x 3'7"   | 17 sq. ft  | Yes                    |
| 5 | Kitchen     | 8'2" x 8'3"   | 68 sq. ft  | Yes                    |
| 6 | Hall        | 10'8" x 3'7"  | 38 sq. ft  | Yes                    |
| 7 | Bath        | 7'10" x 5'5"  | 42 sq. ft  | Yes                    |