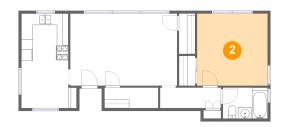

### Floor 1 - Bedroom

Dimensions: 12'4" x 12'7"

Area: 155 sq. ft

Counted as living area: Yes

Heated: Yes Finished: Yes Enclosed: Yes Contiguous: Yes Permitted: Yes Wet space: No Addition: No Conversion: No