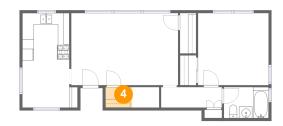

### Floor 1 - Cl

Dimensions: 9'5" x 3'7"

Area: 17 sq. ft

Counted as living area: Yes

Heated: Yes Finished: Yes Enclosed: Yes Contiguous: Yes Permitted: Yes Wet space: No Addition: No Conversion: No