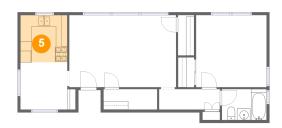

#### Floor 1 - Kitchen

Dimensions: 8'2" x 8'3"

Area: 68 sq. ft

Counted as living area: Yes

Heated: Yes Finished: Yes Enclosed: Yes Contiguous: Yes Permitted: Yes Wet space: No Addition: No Conversion: No