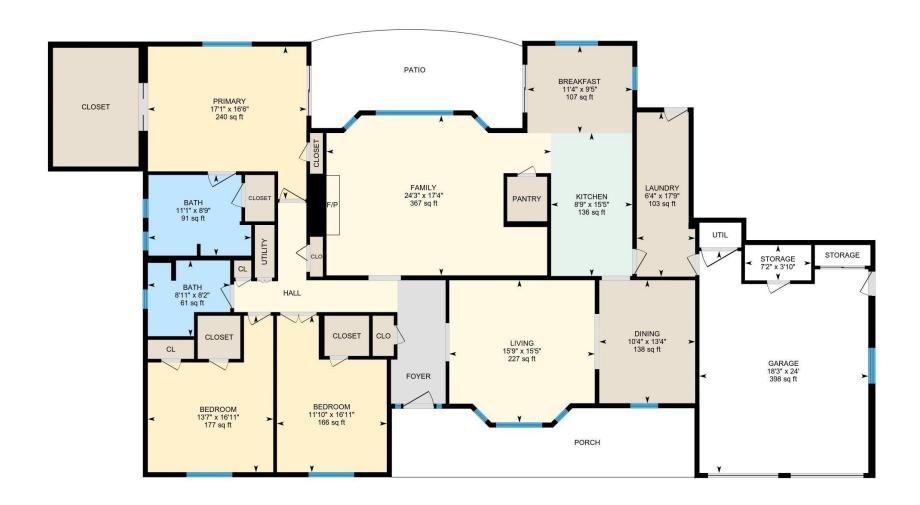

#### **Room Measurements**

Only major rooms are listed. Some listed rooms may be excluded from total interior floor area (e.g. garage). Room dimensions are largest length and width; parts of room may be smaller. Room area is not always equal to product of length and width.

### MAIN FLOOR

Bath: 8'9" x 11'1" (8.7' x 11.1') | 91 sq ft Bath: 8'2" x 8'11" (8.2' x 8.9') | 61 sq ft

Bedroom: 16'11" x 13'7" (16.9' x 13.5') | 177 sq ft Bedroom: 16'11" x 11'10" (16.9' x 11.9') | 166 sq ft Breakfast: 9'5" x 11'4" (9.4' x 11.3') | 107 sq ft

Dining: 13'4" x 10'4" (13.3' x 10.4') | 138 sq ft Family: 17'4" x 24'3" (17.3' x 24.3') | 367 sq ft Garage: 24' x 18'3" (24' x 18.2') | 398 sq ft

Kitchen: 15'5" x 8'9" (15.5' x 8.8') | 136 sq ft Laundry: 17'9" x 6'4" (17.7' x 6.3') | 103 sq ft Living: 15'5" x 15'9" (15.4' x 15.7') | 227 sq ft Primary: 16'6" x 17'1" (16.5' x 17.1') | 240 sq ft

Storage: 3'10" x 7'2" (3.8' x 7.2') | 27 sq ft

**IN-LAW SUITE** 

Bath: 8' x 4'6" (8' x 4.5') | 36 sq ft Kitchen: 6' x 7' (6' x 7') | 42 sq ft

Living: 11'6" x 14'1" (11.5' x 14.1') | 162 sq ft