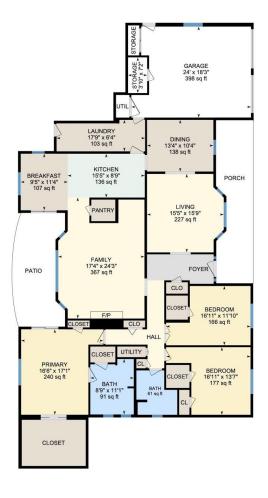

#### **Room Measurements**

Only major rooms are listed. Some listed rooms may be excluded from total interior floor area (e.g. garage). Room dimensions are largest length and width; parts of room may be smaller. Room area is not always equal to product of length and width.

### MAIN FLOOR

Bath: 8'9" x 11'1" (8.7' x 11.1') | 91 sq ft Bath: 8'2" x 8'11" (8.2' x 8.9') | 61 sq ft

Bedroom: 16'11" x 13'7" (16.9' x 13.5') | 177 sq ft Bedroom: 16'11" x 11'10" (16.9' x 11.9') | 166 sq ft Breakfast: 9'5" x 11'4" (9.4' x 11.3') | 107 sq ft

Dining: 13'4" x 10'4" (13.3' x 10.4') | 138 sq ft Family: 17'4" x 24'3" (17.3' x 24.3') | 367 sq ft Garage: 24' x 18'3" (24' x 18.2') | 398 sq ft

Kitchen: 15'5" x 8'9" (15.5' x 8.8') | 136 sq ft Laundry: 17'9" x 6'4" (17.7' x 6.3') | 103 sq ft Living: 15'5" x 15'9" (15.4' x 15.7') | 227 sq ft Primary: 16'6" x 17'1" (16.5' x 17.1') | 240 sq ft

Storage: 3'10" x 7'2" (3.8' x 7.2') | 27 sq ft

**IN-LAW SUITE** 

Bath: 8' x 4'6" (8' x 4.5') | 36 sq ft Kitchen: 6' x 7' (6' x 7') | 42 sq ft

Living: 11'6" x 14'1" (11.5' x 14.1') | 162 sq ft