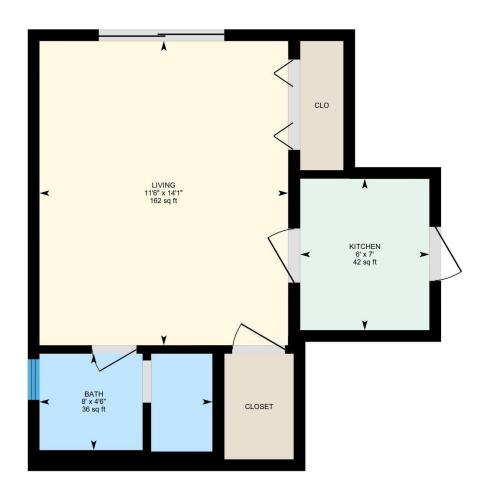

Storage: 3'10" x 7'2" (3.8' x 7.2') | 27 sq ft

**IN-LAW SUITE** 

Bath: 8' x 4'6" (8' x 4.5') | 36 sq ft Kitchen: 6' x 7' (6' x 7') | 42 sq ft

Living: 11'6" x 14'1" (11.5' x 14.1') | 162 sq ft