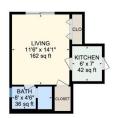

Storage: 3'10" x 7'2" (3.8' x 7.2') | 27 sq ft

**IN-LAW SUITE** 

Bath: 8' x 4'6" (8' x 4.5') | 36 sq ft Kitchen: 6' x 7' (6' x 7') | 42 sq ft

Living: 11'6" x 14'1" (11.5' x 14.1') | 162 sq ft