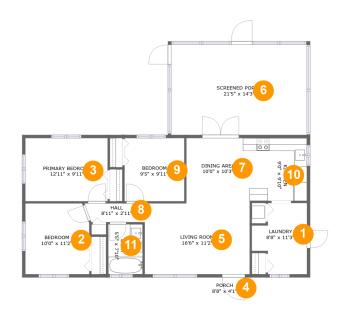

#### **Room dimensions**

Floor 1 Total sqft: 1382 Living area: 1017

| #  |                 | Dimensions     | sqft       | Counted as living area |
|----|-----------------|----------------|------------|------------------------|
| 1  | Laundry         | 8'8" x 11'3"   | 79 sq. ft  | Yes                    |
| 2  | Bedroom         | 10'0" x 11'2"  | 111 sq. ft | Yes                    |
| 3  | Primary Bedroom | 12'11" x 9'11" | 129 sq. ft | Yes                    |
| 4  | Porch           | 8'8" x 4'1"    | 35 sq. ft  | No                     |
| 5  | Living Room     | 16'6" x 11'2"  | 184 sq. ft | Yes                    |
| 6  | Screened Porch  | 21'5" x 14'3"  | 304 sq. ft | No                     |
| 7  | Dining Area     | 10'0" x 10'3"  | 102 sq. ft | Yes                    |
| 8  | Hall            | 8'11" x 2'11"  | 26 sq. ft  | Yes                    |
| 9  | Bedroom         | 9'5" x 9'11"   | 94 sq. ft  | Yes                    |
| 10 | Kitchen         | 9'0" x 9'10"   | 89 sq. ft  | Yes                    |
| 11 | Bath            | 5'5" x 7'10"   | 43 sq. ft  | Yes                    |