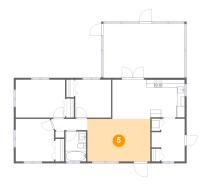

# 5 Floor 1 - Living Room

Dimensions: 16'6" x 11'2"

**Area:** 184 sq. ft

Counted as living area: Yes

Heated: Yes Finished: Yes Enclosed: Yes Contiguous: Yes Permitted: Yes Wet space: No Addition: No Conversion: No