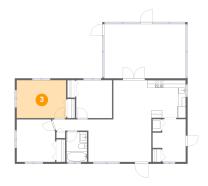

# Floor 1 - Primary Bedroom

Dimensions: 12'11" x 9'11"

**Area:** 129 sq. ft

Counted as living area: Yes

Heated: Yes Finished: Yes Enclosed: Yes Contiguous: Yes Permitted: Yes Wet space: No Addition: No Conversion: No