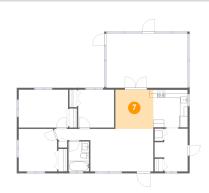

# Floor 1 - Dining Area

**Dimensions:** 10'0" x 10'3"

Area: 102 sq. ft

Counted as living area: Yes

Heated: Yes Finished: Yes Enclosed: Yes Contiguous: Yes Permitted: Yes Wet space: No Addition: No Conversion: No