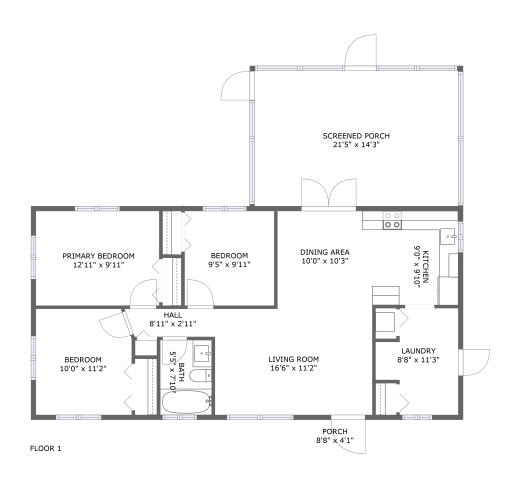

#### **Room dimensions**

Floor 1 Total sqft: 1382 Living area: 1017

| #  |                 | Dimensions     | sqft       | Counted as living area |
|----|-----------------|----------------|------------|------------------------|
| 1  | Laundry         | 8'8" x 11'3"   | 79 sq. ft  | Yes                    |
| 2  | Bedroom         | 10'0" x 11'2"  | 111 sq. ft | Yes                    |
| 3  | Primary Bedroom | 12'11" x 9'11" | 129 sq. ft | Yes                    |
| 4  | Porch           | 8'8" x 4'1"    | 35 sq. ft  | No                     |
| 5  | Living Room     | 16'6" x 11'2"  | 184 sq. ft | Yes                    |
| 6  | Screened Porch  | 21'5" x 14'3"  | 304 sq. ft | No                     |
| 7  | Dining Area     | 10'0" x 10'3"  | 102 sq. ft | Yes                    |
| 8  | Hall            | 8'11" x 2'11"  | 26 sq. ft  | Yes                    |
| 9  | Bedroom         | 9'5" x 9'11"   | 94 sq. ft  | Yes                    |
| 10 | Kitchen         | 9'0" x 9'10"   | 89 sq. ft  | Yes                    |
| 11 | Bath            | 5'5" x 7'10"   | 43 sq. ft  | Yes                    |