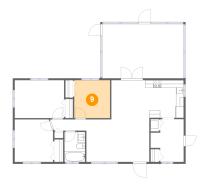

## Floor 1 - Bedroom

**Dimensions:** 9'5" x 9'11"

Area: 94 sq. ft

Counted as living area: Yes

Heated: Yes Finished: Yes Enclosed: Yes Contiguous: Yes Permitted: Yes Wet space: No Addition: No Conversion: No