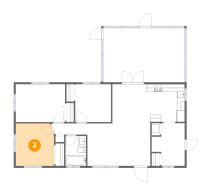

## Floor 1 - Bedroom

Dimensions: 10'0" x 11'2"

Area: 111 sq. ft

Counted as living area: Yes

Heated: Yes Finished: Yes Enclosed: Yes Contiguous: Yes Permitted: Yes Wet space: No Addition: No Conversion: No