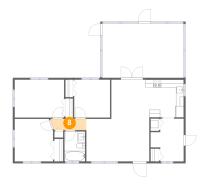

#### Floor 1 - Hall

Dimensions: 8'11" x 2'11"

Area: 26 sq. ft

Counted as living area: Yes

Heated: Yes
Finished: Yes
Enclosed: Yes
Contiguous: Yes
Permitted: Yes
Wet space: No
Addition: No
Conversion: No