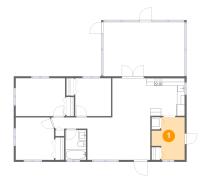

# Floor 1 - Laundry

Dimensions: 8'8" x 11'3"

Area: 79 sq. ft Counted as living area: Yes Heated: Yes Finished: Yes Enclosed: Yes Contiguous: Yes Permitted: Yes Wet space: No Addition: No Conversion: No