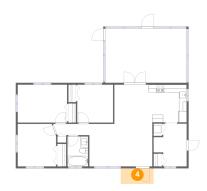

## 4 Floor 1 - Porch

Dimensions: 8'8" x 4'1"

Area: 35 sq. ft

Counted as living area: No

Heated: No Finished: Yes Enclosed: No Contiguous: Yes Permitted: Yes Wet space: No Addition: No Conversion: No