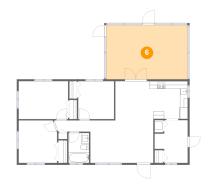

## 6 Floor 1 - Screened Porch

Dimensions: 21'5" x 14'3"

**Area:** 304 sq. ft

Counted as living area: No

Heated: No Finished: Yes Enclosed: No Contiguous: Yes Permitted: Yes Wet space: No Addition: No Conversion: No