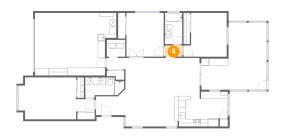

Dimensions: 4'10" x 3'2" Area: 15 sq. ft

Counted as Living Area: Yes

Heated: Yes Finished: Yes Enclosed: Yes Contiguous:

Yes

Permitted: Yes Wet Space: No Addition: No Conversion: No