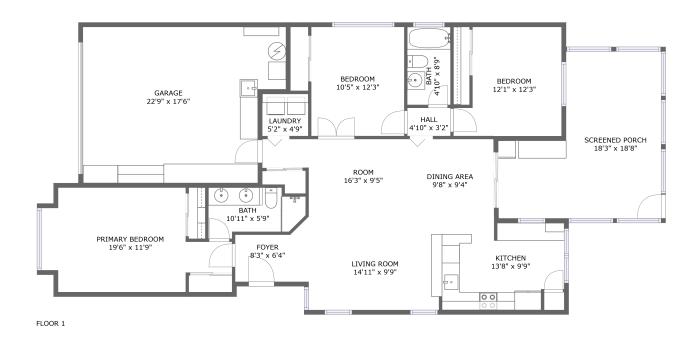

#### **Room Dimensions**

Floor 1 Total sqft: 1998 Living area: 1313

| #  | Room name       | Dimensions    | Area (sqft) | Counted as Living Area |
|----|-----------------|---------------|-------------|------------------------|
| 1  | Bath            | 10'11" x 5'9" | 52 sq. ft   | Yes                    |
| 2  | Primary Bedroom | 19'6" x 11'9" | 185 sq. ft  | Yes                    |
| 3  | Bath            | 4'10" x 8'9"  | 42 sq. ft   | Yes                    |
| 4  | Living Room     | 14'11" x 9'9" | 145 sq. ft  | Yes                    |
| 5  | Bedroom         | 10'5" x 12'3" | 127 sq. ft  | Yes                    |
| 6  | Hall            | 4'10" x 3'2"  | 15 sq. ft   | Yes                    |
| 7  | Kitchen         | 13'8" x 9'9"  | 127 sq. ft  | Yes                    |
| 8  | Garage          | 22'9" x 17'6" | 364 sq. ft  | No                     |
| 9  | Room            | 16'3" x 9'5"  | 120 sq. ft  | Yes                    |
| 10 | Bedroom         | 12'1" x 12'3" | 129 sq. ft  | Yes                    |
| 11 | Dining Area     | 9'8" x 9'4"   | 91 sq. ft   | Yes                    |

| #  | Room name      | Dimensions    | Area (sqft) | Counted as Living Area |
|----|----------------|---------------|-------------|------------------------|
| 12 | Screened Porch | 18'3" x 18'8" | 265 sq. ft  | No                     |
| 13 | Foyer          | 8'3" x 6'4"   | 45 sq. ft   | Yes                    |
| 14 | Laundry        | 5'2" x 4'9"   | 24 sq. ft   | Yes                    |