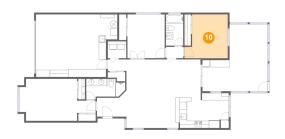

#### Floor 1 - Bedroom

**Dimensions:** 12'1" x 12'3"

**Area:** 129 sq. ft

**Counted as Living Area:** 

Yes

Heated: Yes Finished: Yes Enclosed: Yes Contiguous:

Yes

Permitted: Yes Wet Space: No Addition: No Conversion: No