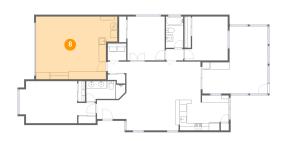

### 2 Floor 1 - Primary Bedroom

**Dimensions:** 19'6" x 11'9"

**Area:** 185 sq. ft

Counted as Living Area:

Yes

Heated: Yes Finished: Yes Enclosed: Yes Contiguous:

Yes

3 Floor 1 - Bath