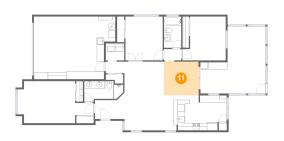

### Floor 1 - Dining Area

Dimensions: 9'8" x 9'4"

Area: 91 sq. ft

Counted as Living Area:

Yes

Heated: Yes Finished: Yes Enclosed: Yes Contiguous:

Yes

12 Floor 1 - Screened Porch