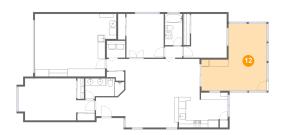

### Floor 1 - Dining Area

Dimensions: 9'8" x 9'4"

Area: 91 sq. ft

Counted as Living Area:

Yes

Heated: Yes Finished: Yes Enclosed: Yes Contiguous:

Yes

12 Floor 1 - Screened Porch

Dimensions: 18'3" x 18'8"

Area: 265 sq. ft

Counted as Living Area: No

Heated: No Finished: Yes Enclosed: No Contiguous: Yes Permitted: Yes Wet Space: No Addition: No Conversion: No