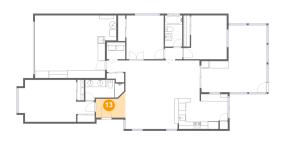

### Floor 1 - Foyer

Dimensions: 8'3" x 6'4"

Area: 45 sq. ft

Counted as Living Area:

Yes

Heated: Yes Finished: Yes Enclosed: Yes Contiguous:

Yes

Permitted: Yes Wet Space: No Addition: No Conversion: No