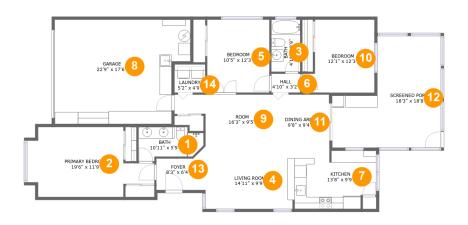

#### **Room Dimensions**

Floor 1 Total sqft: 1998 Living area: 1313

| #  | Room name       | Dimensions    | Area (sqft) | Counted as Living Area |
|----|-----------------|---------------|-------------|------------------------|
| 1  | Bath            | 10'11" x 5'9" | 52 sq. ft   | Yes                    |
| 2  | Primary Bedroom | 19'6" x 11'9" | 185 sq. ft  | Yes                    |
| 3  | Bath            | 4'10" x 8'9"  | 42 sq. ft   | Yes                    |
| 4  | Living Room     | 14'11" x 9'9" | 145 sq. ft  | Yes                    |
| 5  | Bedroom         | 10'5" x 12'3" | 127 sq. ft  | Yes                    |
| 6  | Hall            | 4'10" x 3'2"  | 15 sq. ft   | Yes                    |
| 7  | Kitchen         | 13'8" x 9'9"  | 127 sq. ft  | Yes                    |
| 8  | Garage          | 22'9" x 17'6" | 364 sq. ft  | No                     |
| 9  | Room            | 16'3" x 9'5"  | 120 sq. ft  | Yes                    |
| 10 | Bedroom         | 12'1" x 12'3" | 129 sq. ft  | Yes                    |
| 11 | Dining Area     | 9'8" x 9'4"   | 91 sq. ft   | Yes                    |

| #  | Room name      | Dimensions    | Area (sqft) | Counted as Living Area |
|----|----------------|---------------|-------------|------------------------|
| 12 | Screened Porch | 18'3" x 18'8" | 265 sq. ft  | No                     |
| 13 | Foyer          | 8'3" x 6'4"   | 45 sq. ft   | Yes                    |
| 14 | Laundry        | 5'2" x 4'9"   | 24 sq. ft   | Yes                    |