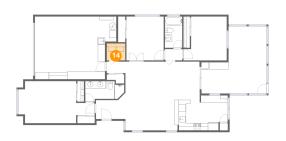

### Floor 1 - Laundry

Dimensions: 5'2" x 4'9"

Area: 24 sq. ft

Counted as Living Area:

Yes

Heated: Yes Finished: Yes Enclosed: Yes Contiguous:

Yes