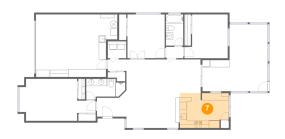

#### Floor 1 - Kitchen

**Dimensions:** 13'8" x 9'9"

**Area:** 127 sq. ft

Counted as Living Area:

Yes

Heated: Yes Finished: Yes Enclosed: Yes Contiguous:

Yes

Permitted: Yes Wet Space: No Addition: No Conversion: No