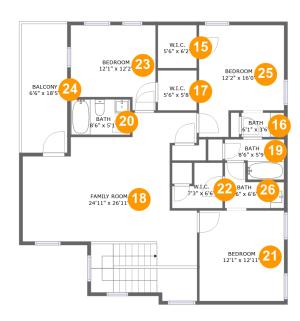

#### **Room Dimensions**

Floor 2 Total sqft: 1446 Living area: 1326

| #  | Room name   | Dimensions      | Area (sqft) | Counted as Living Area |
|----|-------------|-----------------|-------------|------------------------|
| 15 | W.i.c.      | 5'6" x 6'2"     | 34 sq. ft   | Yes                    |
| 16 | Bath        | 6'1" x 3'6"     | 21 sq. ft   | Yes                    |
| 17 | W.i.c.      | 5'6" x 5'8"     | 32 sq. ft   | Yes                    |
| 18 | Family Room | 24'11" x 26'11" | 464 sq. ft  | Yes                    |
| 19 | Bath        | 8'6" x 5'9"     | 40 sq. ft   | Yes                    |
| 20 | Bath        | 8'6" x 5'1"     | 43 sq. ft   | Yes                    |
| 21 | Bedroom     | 12'1" x 12'11"  | 156 sq. ft  | Yes                    |
| 22 | W.i.c.      | 7'3" x 6'6"     | 36 sq. ft   | Yes                    |
| 23 | Bedroom     | 12'1" x 12'2"   | 131 sq. ft  | Yes                    |
| 24 | Balcony     | 6'6" x 18'5"    | 120 sq. ft  | No                     |
| 25 | Bedroom     | 12'2" x 16'0"   | 164 sq. ft  | Yes                    |

| #  | Room name | Dimensions  | Area (sqft) | Counted as Living Area |
|----|-----------|-------------|-------------|------------------------|
| 26 | Bath      | 8'6" x 6'6" | 40 sq. ft   | Yes                    |