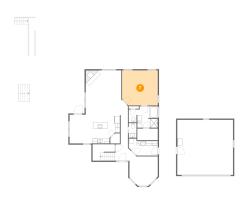

## Floor 1 - Foyer

**Dimensions**: 17'1" x 18'9"

**Area:** 139 sq. ft

Counted as Living Area: Yes

Heated: Yes Finished: Yes Enclosed: Yes Contiguous:

Yes