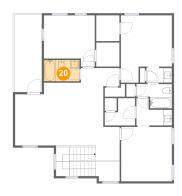

### 🤨 **Floor 2 -** Bath

Dimensions: 6'1" x 3'6"

Area: 21 sq. ft

Counted as Living Area:

Yes

Heated: Yes Finished: Yes Enclosed: Yes Contiguous:

Yes

Permitted: Yes Wet Space: Yes Addition: No Conversion: No.