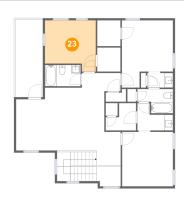

### <sup>23</sup> Floor 2 - Bedroom

Dimensions: 12'1" x 12'2"

**Area:** 131 sq. ft

Counted as Living Area:

Yes

Heated: Yes Finished: Yes Enclosed: Yes Contiguous:

Yes