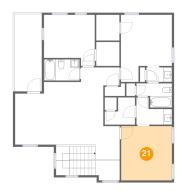

### Floor 2 - Bedroom

Dimensions: 12'1" x 12'11"

**Area:** 156 sq. ft

**Counted as Living Area:** 

Yes

Heated: Yes Finished: Yes Enclosed: Yes Contiguous:

Yes

Permitted: Yes Wet Space: No Addition: No Conversion: No