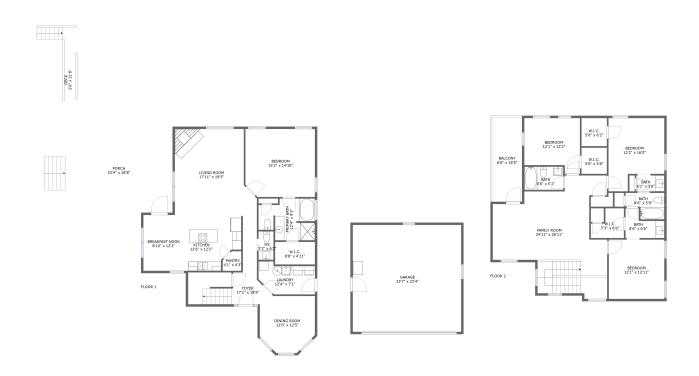

#### **Room Dimensions**

Floor 1 Total sqft: 2513 Living area: 1426

| #  | Room name      | Dimensions     | Area (sqft) | Counted as Living Area |
|----|----------------|----------------|-------------|------------------------|
| 1  | Pantry         | 4'1" x 4'3"    | 15 sq. ft   | Yes                    |
| 2  | Foyer          | 17'1" x 18'9"  | 139 sq. ft  | Yes                    |
| 3  | Garage         | 23'7" x 23'4"  | 550 sq. ft  | No                     |
| 4  | Porch          | 23'4" x 18'8"  | 436 sq. ft  | No                     |
| 5  | Living Room    | 17'11" x 19'5" | 299 sq. ft  | Yes                    |
| 6  | Deck           | 2'6" x 21'8"   | 53 sq. ft   | No                     |
| 7  | Bedroom        | 15'2" x 14'10" | 221 sq. ft  | Yes                    |
| 8  | Breakfast Nook | 8'10" x 12'2"  | 108 sq. ft  | Yes                    |
| 9  | Wc             | 3'3" x 6'2"    | 20 sq. ft   | Yes                    |
| 10 | Kitchen        | 12'6" x 12'2"  | 133 sq. ft  | Yes                    |
| 11 | Dining Room    | 12'0" x 12'5"  | 135 sq. ft  | Yes                    |

| #  | Room name    | Dimensions   | Area (sqft) | Counted as Living Area |
|----|--------------|--------------|-------------|------------------------|
| 12 | Laundry      | 12'4" x 7'1" | 74 sq. ft   | Yes                    |
| 13 | W.i.c.       | 8'8" x 4'11" | 43 sq. ft   | Yes                    |
| 14 | Primary Bath | 12'4" x 9'1" | 95 sq. ft   | Yes                    |

#### **Room Dimensions**

Floor 2 Total sqft: 1446 Living area: 1326

| #  | Room name   | Dimensions      | Area (sqft) | Counted as Living Area |
|----|-------------|-----------------|-------------|------------------------|
| 15 | W.i.c.      | 5'6" x 6'2"     | 34 sq. ft   | Yes                    |
| 16 | Bath        | 6'1" x 3'6"     | 21 sq. ft   | Yes                    |
| 17 | W.i.c.      | 5'6" x 5'8"     | 32 sq. ft   | Yes                    |
| 18 | Family Room | 24'11" x 26'11" | 464 sq. ft  | Yes                    |
| 19 | Bath        | 8'6" x 5'9"     | 40 sq. ft   | Yes                    |
| 20 | Bath        | 8'6" x 5'1"     | 43 sq. ft   | Yes                    |
| 21 | Bedroom     | 12'1" x 12'11"  | 156 sq. ft  | Yes                    |
| 22 | W.i.c.      | 7'3" x 6'6"     | 36 sq. ft   | Yes                    |
| 23 | Bedroom     | 12'1" x 12'2"   | 131 sq. ft  | Yes                    |
| 24 | Balcony     | 6'6" x 18'5"    | 120 sq. ft  | No                     |
| 25 | Bedroom     | 12'2" x 16'0"   | 164 sq. ft  | Yes                    |

| #  | Room name | Dimensions  | Area (sqft) | Counted as Living Area |
|----|-----------|-------------|-------------|------------------------|
| 26 | Bath      | 8'6" x 6'6" | 40 sq. ft   | Yes                    |