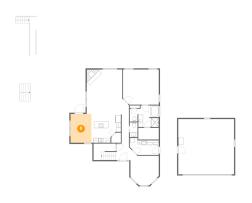

## Floor 1 - Foyer

**Dimensions**: 17'1" x 18'9"

**Area:** 139 sq. ft

Counted as Living Area: Yes

Heated: Yes Finished: Yes Enclosed: Yes Contiguous:

Yes