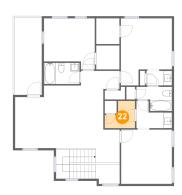

### Ploor 2 - W.i.c.

Dimensions: 7'3" x 6'6"

Area: 36 sq. ft

Counted as Living Area:

Yes

Heated: Yes Finished: Yes Enclosed: Yes

Contiguous:

Yes