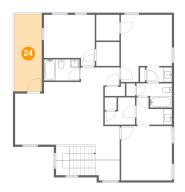

## Floor 2 - Balcony

Dimensions: 6'6" x 18'5" **Area:** 120 sq. ft

Finished: Yes Counted as Living Area: No Enclosed: No Contiguous: Yes Permitted: Yes Wet Space: No

> Addition: No Conversion: No

Heated: No