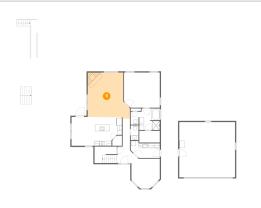

## Floor 1 - Foyer

**Dimensions**: 17'1" x 18'9"

**Area:** 139 sq. ft

Counted as Living Area: Yes

Heated: Yes Finished: Yes Enclosed: Yes Contiguous:

Yes