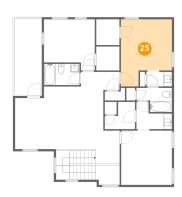

### Floor 2 - Bedroom

Dimensions: 12'2" x 16'0"

**Area:** 164 sq. ft

Counted as Living Area:

Yes

Heated: Yes Finished: Yes

Enclosed: Yes Contiguous:

Yes

Permitted: Yes Wet Space: No Addition: No Conversion: No.