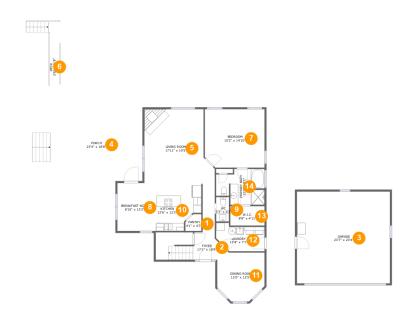

#### **Room Dimensions**

Floor 1 Total sqft: 2513 Living area: 1426

| #  | Room name      | Dimensions     | Area (sqft) | Counted as Living Area |
|----|----------------|----------------|-------------|------------------------|
| 1  | Pantry         | 4'1" x 4'3"    | 15 sq. ft   | Yes                    |
| 2  | Foyer          | 17'1" x 18'9"  | 139 sq. ft  | Yes                    |
| 3  | Garage         | 23'7" x 23'4"  | 550 sq. ft  | No                     |
| 4  | Porch          | 23'4" x 18'8"  | 436 sq. ft  | No                     |
| 5  | Living Room    | 17'11" x 19'5" | 299 sq. ft  | Yes                    |
| 6  | Deck           | 2'6" x 21'8"   | 53 sq. ft   | No                     |
| 7  | Bedroom        | 15'2" x 14'10" | 221 sq. ft  | Yes                    |
| 8  | Breakfast Nook | 8'10" x 12'2"  | 108 sq. ft  | Yes                    |
| 9  | Wc             | 3'3" x 6'2"    | 20 sq. ft   | Yes                    |
| 10 | Kitchen        | 12'6" x 12'2"  | 133 sq. ft  | Yes                    |
| 11 | Dining Room    | 12'0" x 12'5"  | 135 sq. ft  | Yes                    |

| #  | Room name    | Dimensions   | Area (sqft) | Counted as Living Area |
|----|--------------|--------------|-------------|------------------------|
| 12 | Laundry      | 12'4" x 7'1" | 74 sq. ft   | Yes                    |
| 13 | W.i.c.       | 8'8" x 4'11" | 43 sq. ft   | Yes                    |
| 14 | Primary Bath | 12'4" x 9'1" | 95 sq. ft   | Yes                    |