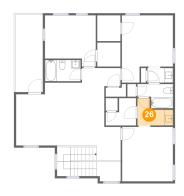

### Floor 2 - Bath

Dimensions: 8'6" x 6'6"

Area: 40 sq. ft

Counted as Living Area:

Yes

Heated: Yes Finished: Yes Enclosed: Yes Contiguous:

Yes