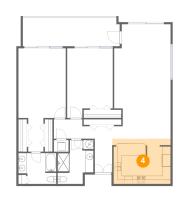

#### Floor 1 - Kitchen

Dimensions: 14'5" x 11'2" Area: 157 sq. ft Counted as Living Area: Yes Heated: Yes Finished: Yes Enclosed: Yes Contiguous: Yes Permitted: Yes Wet Space: No Addition: No Conversion: No