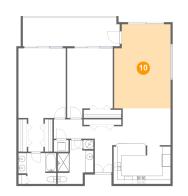

### 😳 **Floor 1 -** Living Room

Dimensions: 13'11" x 20'9" Area: 279 sq. ft Counted as Living Area: Yes Heated: Yes Finished: Yes Enclosed: Yes Contiguous: Yes Permitted: Yes Wet Space: No Addition: No Conversion: No