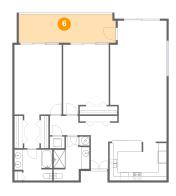

Dimensions: 3'9" x 8'4" Area: 32 sq. ft Counted as Living Area: Yes Heated: Yes Finished: Yes Enclosed: Yes Contiguous: Yes Permitted: Yes Wet Space: No Addition: No Conversion: No

Floor 1 - Balcony

Dimensions: 24'0" x 7'1" Area: 168 sq. ft Counted as Living Area: No Heated: No Finished: Yes Enclosed: No Contiguous: Yes Permitted: Yes Wet Space: No Addition: No Conversion: No