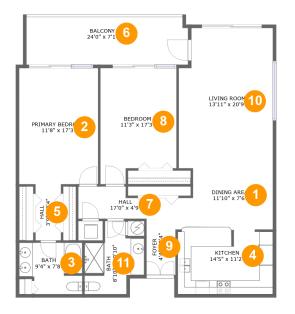

### **Room Dimensions**

#### Floor 1

Total sqft: 1481

Living area: 1313

| #  | Room name       | Dimensions     | Area (sqft) | Counted as Living Area |
|----|-----------------|----------------|-------------|------------------------|
| 1  | Dining Area     | 11'10" x 7'6"  | 89 sq. ft   | Yes                    |
| 2  | Primary Bedroom | 11'8" x 17'3"  | 202 sq. ft  | Yes                    |
| 3  | Bath            | 9'4" x 7'8"    | 65 sq. ft   | Yes                    |
| 4  | Kitchen         | 14'5" x 11'2"  | 157 sq. ft  | Yes                    |
| 5  | Hall            | 3'9" x 8'4"    | 32 sq. ft   | Yes                    |
| 6  | Balcony         | 24'0" x 7'1"   | 168 sq. ft  | No                     |
| 7  | Hall            | 17'0" x 4'9"   | 64 sq. ft   | Yes                    |
| 8  | Bedroom         | 11'3" x 17'3"  | 177 sq. ft  | Yes                    |
| 9  | Foyer           | 4'4" x 8'4"    | 36 sq. ft   | Yes                    |
| 10 | Living Room     | 13'11" x 20'9" | 279 sq. ft  | Yes                    |
| 11 | Bath            | 8'10" x 10'10" | 71 sq. ft   | Yes                    |