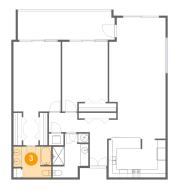

### Floor 1 - Dining Area

Dimensions: 11'10" x 7'6" Area: 89 sq. ft Counted as Living Area: Yes Heated: Yes Finished: Yes Enclosed: Yes Contiguous: Yes Permitted: Yes Wet Space: No Addition: No Conversion: No