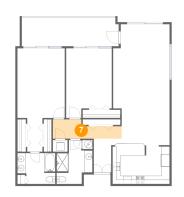

Floor 1 - Hall

Dimensions: 17'0" x 4'9" Area: 64 sq. ft Counted as Living Area: Yes Heated: Yes Finished: Yes Enclosed: Yes Contiguous: Yes Permitted: Yes Wet Space: No Addition: No Conversion: No