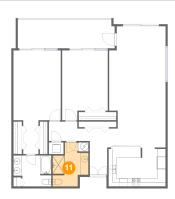

## 1 Floor 1 - Bath

Dimensions: 8'10" x 10'10" Area: 71 sq. ft Counted as Living Area: Yes

Heated: Yes Finished: Yes Enclosed: Yes Contiguous: Yes Permitted: Yes Wet Space: Yes Addition: No Conversion: No