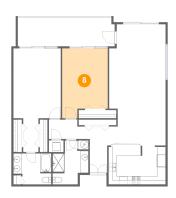

# 👂 **Floor 1 -** Bedroom

Dimensions: 11'3" x 17'3" Area: 177 sq. ft Counted as Living Area: Yes Heated: Yes Finished: Yes Enclosed: Yes Contiguous: Yes Permitted: Yes Wet Space: No Addition: No Conversion: No