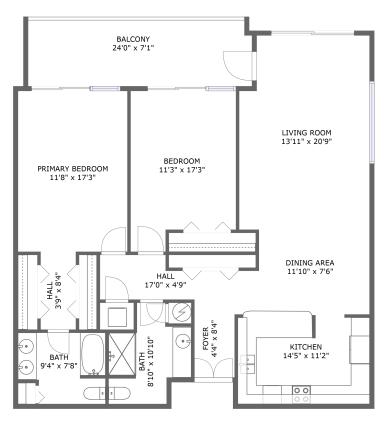

FLOOR 1

#### Floor 1

Total sqft: 1481

Living area: 1313

| #  | Room name       | Dimensions     | Area (sqft) | Counted as Living Area |
|----|-----------------|----------------|-------------|------------------------|
| 1  | Dining Area     | 11'10" x 7'6"  | 89 sq. ft   | Yes                    |
| 2  | Primary Bedroom | 11'8" x 17'3"  | 202 sq. ft  | Yes                    |
| 3  | Bath            | 9'4" x 7'8"    | 65 sq. ft   | Yes                    |
| 4  | Kitchen         | 14'5" x 11'2"  | 157 sq. ft  | Yes                    |
| 5  | Hall            | 3'9" x 8'4"    | 32 sq. ft   | Yes                    |
| 6  | Balcony         | 24'0" x 7'1"   | 168 sq. ft  | No                     |
| 7  | Hall            | 17'0" x 4'9"   | 64 sq. ft   | Yes                    |
| 8  | Bedroom         | 11'3" x 17'3"  | 177 sq. ft  | Yes                    |
| 9  | Foyer           | 4'4" x 8'4"    | 36 sq. ft   | Yes                    |
| 10 | Living Room     | 13'11" x 20'9" | 279 sq. ft  | Yes                    |
| 11 | Bath            | 8'10" x 10'10" | 71 sq. ft   | Yes                    |