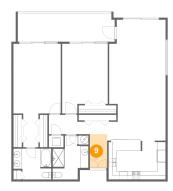

Floor 1 - Foyer

Dimensions: 4'4" x 8'4" Area: 36 sq. ft Counted as Living Area: Yes

Heated: Yes Finished: Yes Enclosed: Yes Contiguous: Yes Permitted: Yes Wet Space: No Addition: No Conversion: No