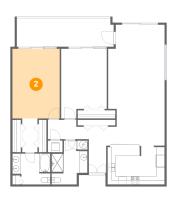

Dimensions: 11'8" x 17'3" Area: 202 sq. ft Counted as Living Area: Yes

Heated: Yes Finished: Yes Enclosed: Yes Contiguous: Yes Permitted: Yes Wet Space: No Addition: No Conversion: No

Floor 1 - Bath

Dimensions: 9'4" x 7'8" Area: 65 sq. ft Counted as Living Area: Yes Heated: Yes Finished: Yes Enclosed: Yes Contiguous: Yes Permitted: Yes Wet Space: Yes Addition: No Conversion: No