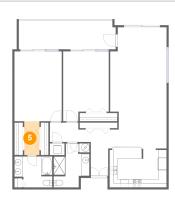

Dimensions: 3'9" x 8'4" Area: 32 sq. ft Counted as Living Area: Yes Heated: Yes Finished: Yes Enclosed: Yes Contiguous: Yes Permitted: Yes Wet Space: No Addition: No Conversion: No

Floor 1 - Balcony

Dimensions: 24'0" x 7'1" Area: 168 sq. ft Counted as Living Area: No Heated: No Finished: Yes Enclosed: No Contiguous: Yes Permitted: Yes Wet Space: No Addition: No Conversion: No