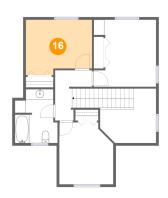

#### 6 Floor 2 - Bedroom

**Dimensions:** 12'6" x 10'6"

**Area:** 123 sq. ft

Counted as living area: Yes

Heated: Yes Finished: Yes Enclosed: Yes Contiguous: Yes Permitted: Yes Wet space: No Addition: No Conversion: No

#### **Room dimensions**

Floor 2 Total sqft: 735 Living area: 645

| #  |               | Dimensions     | sqft       | Counted as living area |
|----|---------------|----------------|------------|------------------------|
| 12 | Bath          | 8'1" x 10'3"   | 72 sq. ft  | Yes                    |
| 13 | Bedroom       | 10'3" x 11'9"  | 113 sq. ft | Yes                    |
| 14 | Open To Below | 10'8" x 10'4"  | 80 sq. ft  | No                     |
| 15 | Hall          | 7'0" x 9'7"    | 88 sq. ft  | Yes                    |
| 16 | Bedroom       | 12'6" x 10'6"  | 123 sq. ft | Yes                    |
| 17 | Bedroom       | 11'10" x 12'9" | 136 sq. ft | Yes                    |