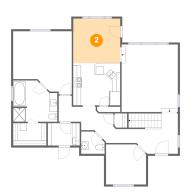

## Floor 1 - Dining Area

Dimensions: 12'0" x 11'4"

Area: 137 sq. ft

Counted as living area: Yes