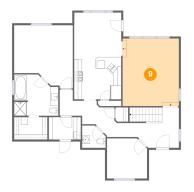

## Floor 1 - Living Room

Dimensions: 14'4" x 17'2"

**Area:** 248 sq. ft

Counted as living area: Yes

Heated: Yes Finished: Yes Enclosed: Yes Contiguous: Yes Permitted: Yes Wet space: No Addition: No Conversion: No