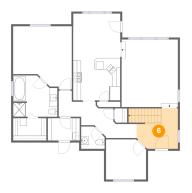

## 6 Floor 1 - Foyer

Dimensions: 10'7" x 10'4"

Area: 112 sq. ft

Counted as living area: Yes

Heated: Yes Finished: Yes Enclosed: Yes Contiguous: Yes Permitted: Yes Wet space: No Addition: No Conversion: No