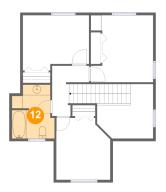

#### Ploor 2 - Bath

Dimensions: 8'1" x 10'3"

Area: 72 sq. ft

Counted as living area: Yes

Heated: Yes Finished: Yes Enclosed: Yes Contiguous: Yes Permitted: Yes Wet space: Yes Addition: No Conversion: No