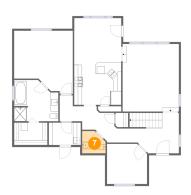

#### Floor 1 - WC

Dimensions: 6'0" x 5'8"

Area: 30 sq. ft

Counted as living area: Yes

Heated: Yes Finished: Yes Enclosed: Yes Contiguous: Yes Permitted: Yes Wet space: Yes Addition: No Conversion: No