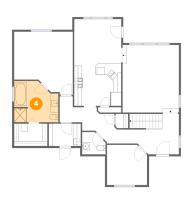

## Floor 1 - Primary Bath

Dimensions: 11'4" x 10'6"

Area: 107 sq. ft

Counted as living area: Yes

Heated: Yes Finished: Yes Enclosed: Yes Contiguous: Yes Permitted: Yes Wet space: Yes Addition: No Conversion: No