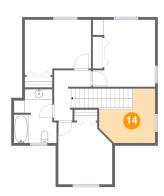

## Floor 2 - Open To Below

Dimensions: 10'8" x 10'4"

Area: 80 sq. ft

Counted as living area: No

#### **Room dimensions**

Floor 2 Total sqft: 735 Living area: 645

| #  |               | Dimensions     | sqft       | Counted as living area |
|----|---------------|----------------|------------|------------------------|
| 12 | Bath          | 8'1" x 10'3"   | 72 sq. ft  | Yes                    |
| 13 | Bedroom       | 10'3" x 11'9"  | 113 sq. ft | Yes                    |
| 14 | Open To Below | 10'8" x 10'4"  | 80 sq. ft  | No                     |
| 15 | Hall          | 7'0" x 9'7"    | 88 sq. ft  | Yes                    |
| 16 | Bedroom       | 12'6" x 10'6"  | 123 sq. ft | Yes                    |
| 17 | Bedroom       | 11'10" x 12'9" | 136 sq. ft | Yes                    |