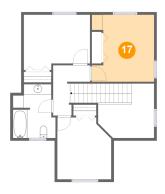

#### Floor 2 - Bedroom

Dimensions: 11'10" x 12'9"

Area: 136 sq. ft

Counted as living area: Yes

#### **Room dimensions**

Floor 2 Total sqft: 735 Living area: 645

| #  |               | Dimensions     | sqft       | Counted as living area |
|----|---------------|----------------|------------|------------------------|
| 12 | Bath          | 8'1" x 10'3"   | 72 sq. ft  | Yes                    |
| 13 | Bedroom       | 10'3" x 11'9"  | 113 sq. ft | Yes                    |
| 14 | Open To Below | 10'8" x 10'4"  | 80 sq. ft  | No                     |
| 15 | Hall          | 7'0" x 9'7"    | 88 sq. ft  | Yes                    |
| 16 | Bedroom       | 12'6" x 10'6"  | 123 sq. ft | Yes                    |
| 17 | Bedroom       | 11'10" x 12'9" | 136 sq. ft | Yes                    |