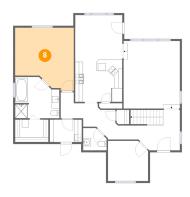

## Floor 1 - Primary Bedroom

Dimensions: 15'0" x 16'2"

Area: 209 sq. ft

Counted as living area: Yes