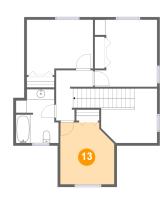

#### 13 Floor 2 - Bedroom

**Dimensions**: 10'3" x 11'9"

Area: 113 sq. ft

Counted as living area: Yes

Heated: Yes Finished: Yes Enclosed: Yes Contiguous: Yes Permitted: Yes Wet space: No Addition: No Conversion: No