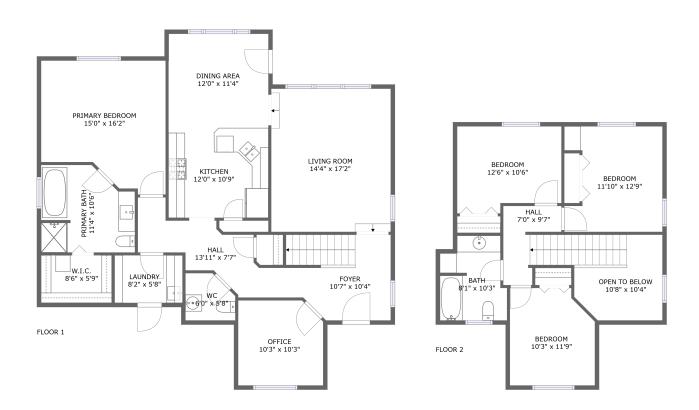

#### **Room dimensions**

Floor 1 Total sqft: 1436 Living area: 1436

| #  |                 | Dimensions    | sqft       | Counted as living area |
|----|-----------------|---------------|------------|------------------------|
| 1  | Laundry         | 8'2" x 5'8"   | 47 sq. ft  | Yes                    |
| 2  | Dining Area     | 12'0" x 11'4" | 137 sq. ft | Yes                    |
| 3  | Hall            | 13'11" x 7'7" | 105 sq. ft | Yes                    |
| 4  | Primary Bath    | 11'4" x 10'6" | 107 sq. ft | Yes                    |
| 5  | Office          | 10'3" x 10'3" | 102 sq. ft | Yes                    |
| 6  | Foyer           | 10'7" x 10'4" | 112 sq. ft | Yes                    |
| 7  | WC              | 6'0" x 5'8"   | 30 sq. ft  | Yes                    |
| 8  | Primary Bedroom | 15'0" x 16'2" | 209 sq. ft | Yes                    |
| 9  | Living Room     | 14'4" x 17'2" | 248 sq. ft | Yes                    |
| 10 | W.I.C.          | 8'6" x 5'9"   | 49 sq. ft  | Yes                    |
| 11 | Kitchen         | 12'0" x 10'9" | 130 sq. ft | Yes                    |

#### **Room dimensions**

Floor 2 Total sqft: 735 Living area: 645

| #  |               | Dimensions     | sqft       | Counted as living area |
|----|---------------|----------------|------------|------------------------|
| 12 | Bath          | 8'1" x 10'3"   | 72 sq. ft  | Yes                    |
| 13 | Bedroom       | 10'3" x 11'9"  | 113 sq. ft | Yes                    |
| 14 | Open To Below | 10'8" x 10'4"  | 80 sq. ft  | No                     |
| 15 | Hall          | 7'0" x 9'7"    | 88 sq. ft  | Yes                    |
| 16 | Bedroom       | 12'6" x 10'6"  | 123 sq. ft | Yes                    |
| 17 | Bedroom       | 11'10" x 12'9" | 136 sq. ft | Yes                    |