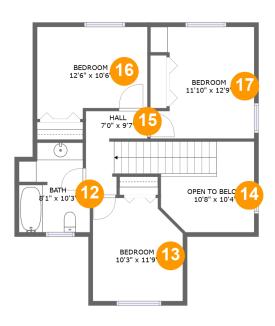

#### **Room dimensions**

Floor 2 Total sqft: 735 Living area: 645

| #  |               | Dimensions     | sqft       | Counted as living area |
|----|---------------|----------------|------------|------------------------|
| 12 | Bath          | 8'1" x 10'3"   | 72 sq. ft  | Yes                    |
| 13 | Bedroom       | 10'3" x 11'9"  | 113 sq. ft | Yes                    |
| 14 | Open To Below | 10'8" x 10'4"  | 80 sq. ft  | No                     |
| 15 | Hall          | 7'0" x 9'7"    | 88 sq. ft  | Yes                    |
| 16 | Bedroom       | 12'6" x 10'6"  | 123 sq. ft | Yes                    |
| 17 | Bedroom       | 11'10" x 12'9" | 136 sq. ft | Yes                    |

#### Ploor 2 - Bath

Dimensions: 8'1" x 10'3"

Area: 72 sq. ft

Counted as living area: Yes

Heated: Yes Finished: Yes Enclosed: Yes Contiguous: Yes Permitted: Yes Wet space: Yes Addition: No Conversion: No

#### 13 Floor 2 - Bedroom

**Dimensions**: 10'3" x 11'9"

Area: 113 sq. ft

Counted as living area: Yes

Heated: Yes Finished: Yes Enclosed: Yes Contiguous: Yes Permitted: Yes Wet space: No Addition: No Conversion: No

## Floor 2 - Open To Below

Dimensions: 10'8" x 10'4"

Area: 80 sq. ft

Counted as living area: No

### **15** Floor 2 - Hall

Dimensions: 7'0" x 9'7"

Area: 88 sq. ft

Counted as living area: Yes

Heated: Yes Finished: Yes Enclosed: Yes Contiguous: Yes Permitted: Yes Wet space: No Addition: No Conversion: No

#### 6 Floor 2 - Bedroom

**Dimensions:** 12'6" x 10'6"

**Area:** 123 sq. ft

Counted as living area: Yes

Heated: Yes Finished: Yes Enclosed: Yes Contiguous: Yes Permitted: Yes Wet space: No Addition: No Conversion: No

#### Floor 2 - Bedroom

Dimensions: 11'10" x 12'9"

Area: 136 sq. ft

Counted as living area: Yes