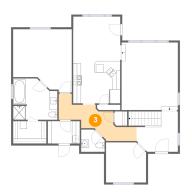

#### 3 Floor 1 - Hall

**Dimensions:** 13'11" x 7'7"

**Area:** 105 sq. ft

Counted as living area: Yes

Heated: Yes Finished: Yes Enclosed: Yes Contiguous: Yes Permitted: Yes Wet space: No Addition: No Conversion: No