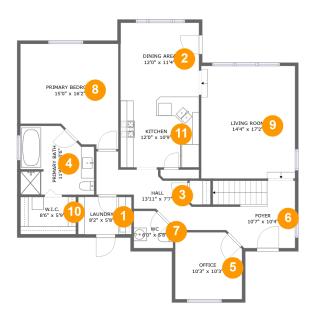

#### **Room dimensions**

Floor 1 Total sqft: 1436 Living area: 1436

| #  |                 | Dimensions    | sqft       | Counted as living area |
|----|-----------------|---------------|------------|------------------------|
| 1  | Laundry         | 8'2" x 5'8"   | 47 sq. ft  | Yes                    |
| 2  | Dining Area     | 12'0" x 11'4" | 137 sq. ft | Yes                    |
| 3  | Hall            | 13'11" x 7'7" | 105 sq. ft | Yes                    |
| 4  | Primary Bath    | 11'4" x 10'6" | 107 sq. ft | Yes                    |
| 5  | Office          | 10'3" x 10'3" | 102 sq. ft | Yes                    |
| 6  | Foyer           | 10'7" x 10'4" | 112 sq. ft | Yes                    |
| 7  | WC              | 6'0" x 5'8"   | 30 sq. ft  | Yes                    |
| 8  | Primary Bedroom | 15'0" x 16'2" | 209 sq. ft | Yes                    |
| 9  | Living Room     | 14'4" x 17'2" | 248 sq. ft | Yes                    |
| 10 | W.I.C.          | 8'6" x 5'9"   | 49 sq. ft  | Yes                    |
| 11 | Kitchen         | 12'0" x 10'9" | 130 sq. ft | Yes                    |

## 1 - Laundry

Dimensions: 8'2" x 5'8" Area: 47 sq. ft

Counted as living area: Yes

Heated: Yes Finished: Yes Enclosed: Yes Contiguous: Yes Permitted: Yes Wet space: No Addition: No Conversion: No

## Floor 1 - Dining Area

Dimensions: 12'0" x 11'4"

Area: 137 sq. ft

Counted as living area: Yes

#### 3 Floor 1 - Hall

**Dimensions:** 13'11" x 7'7"

**Area:** 105 sq. ft

Counted as living area: Yes

Heated: Yes Finished: Yes Enclosed: Yes Contiguous: Yes Permitted: Yes Wet space: No Addition: No Conversion: No

## Floor 1 - Primary Bath

Dimensions: 11'4" x 10'6"

Area: 107 sq. ft

Counted as living area: Yes

Heated: Yes Finished: Yes Enclosed: Yes Contiguous: Yes Permitted: Yes Wet space: Yes Addition: No Conversion: No

#### Floor 1 - Office

Dimensions: 10'3" x 10'3"

Area: 102 sq. ft

Counted as living area: Yes

## 6 Floor 1 - Foyer

Dimensions: 10'7" x 10'4"

Area: 112 sq. ft

Counted as living area: Yes

Heated: Yes Finished: Yes Enclosed: Yes Contiguous: Yes Permitted: Yes Wet space: No Addition: No Conversion: No

#### Floor 1 - WC

Dimensions: 6'0" x 5'8"

Area: 30 sq. ft

Counted as living area: Yes

Heated: Yes Finished: Yes Enclosed: Yes Contiguous: Yes Permitted: Yes Wet space: Yes Addition: No Conversion: No

## Floor 1 - Primary Bedroom

Dimensions: 15'0" x 16'2"

Area: 209 sq. ft

Counted as living area: Yes

## Floor 1 - Living Room

Dimensions: 14'4" x 17'2"

**Area:** 248 sq. ft

Counted as living area: Yes

Heated: Yes Finished: Yes Enclosed: Yes Contiguous: Yes Permitted: Yes Wet space: No Addition: No Conversion: No

#### Floor 1 - W.I.C.

Dimensions: 8'6" x 5'9"

Area: 49 sq. ft

Counted as living area: Yes

Heated: Yes Finished: Yes Enclosed: Yes Contiguous: Yes Permitted: Yes Wet space: No Addition: No Conversion: No

#### Floor 1 - Kitchen

Dimensions: 12'0" x 10'9"

Area: 130 sq. ft

Counted as living area: Yes