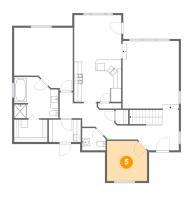

#### Floor 1 - WC

Dimensions: 6'0" x 5'8"

Area: 30 sq. ft

Counted as living area: Yes

Heated: Yes Finished: Yes Enclosed: Yes Contiguous: Yes Permitted: Yes Wet space: Yes Addition: No Conversion: No