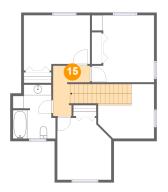

### **15** Floor 2 - Hall

Dimensions: 7'0" x 9'7"

Area: 88 sq. ft

Counted as living area: Yes

Heated: Yes Finished: Yes Enclosed: Yes Contiguous: Yes Permitted: Yes Wet space: No Addition: No Conversion: No

#### **Room dimensions**

Floor 2 Total sqft: 735 Living area: 645

| #  |               | Dimensions     | sqft       | Counted as living area |
|----|---------------|----------------|------------|------------------------|
| 12 | Bath          | 8'1" x 10'3"   | 72 sq. ft  | Yes                    |
| 13 | Bedroom       | 10'3" x 11'9"  | 113 sq. ft | Yes                    |
| 14 | Open To Below | 10'8" x 10'4"  | 80 sq. ft  | No                     |
| 15 | Hall          | 7'0" x 9'7"    | 88 sq. ft  | Yes                    |
| 16 | Bedroom       | 12'6" x 10'6"  | 123 sq. ft | Yes                    |
| 17 | Bedroom       | 11'10" x 12'9" | 136 sq. ft | Yes                    |