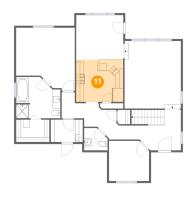

## Floor 2 - Open To Below

Dimensions: 10'8" x 10'4"

Area: 80 sq. ft

Counted as living area: No