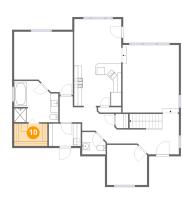

#### Floor 1 - W.I.C.

Dimensions: 8'6" x 5'9"

Area: 49 sq. ft

Counted as living area: Yes

Heated: Yes Finished: Yes Enclosed: Yes Contiguous: Yes Permitted: Yes Wet space: No Addition: No Conversion: No