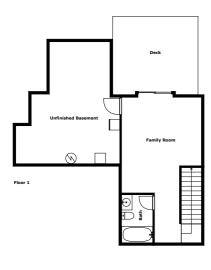

## Floor plan

z 🖌

Floor 2

Measurements Are Calculated By Cubicasa Technology. Deemed Highly Reliable But Not Guaranteed.

CubiCasa | All data points are estimations and might differ from real world values.

## Appendix 1: Data sheet

| Basement - 1            | Basement - Unfinished - 1 | LivingRoom - 2        |
|-------------------------|---------------------------|-----------------------|
| LivingRoom - Family - 1 | Bath - 4                  | Bath - Toilet - 1     |
| Outdoor - 2             | Outdoor - Deck - 2        | Garage - 1            |
| Pantry - 1              | Dining - 1                | Entry - 1             |
| Entry - Foyer - 1       | Kitchen - 1               | Bedroom - 3           |
| Bedroom - Master - 1    | Utility - 1               | Utility - Laundry - 1 |
| Closet - 1              | Closet - Walkin - 1       | Hall - 1              |