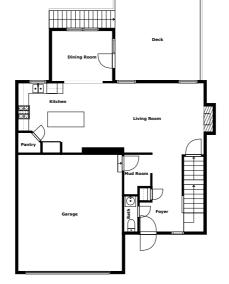

## Floor plan

z 🖌

Floor 2

Measurements Are Calculated By Cubicasa Technology. Deemed Highly Reliable But Not Guaranteed.

CubiCasa | All data points are estimations and might differ from real world values.

## Appendix 1: Data sheet

| Basement - 1            | Basement - Unfinished - 1 | LivingRoom - 2        |
|-------------------------|---------------------------|-----------------------|
| LivingRoom - Family - 1 | Bath - 4                  | Bath - Toilet - 1     |
| Outdoor - 2             | Outdoor - Deck - 2        | Garage - 1            |
| Pantry - 1              | Dining - 1                | Entry - 1             |
| Entry - Foyer - 1       | Kitchen - 1               | Bedroom - 3           |
| Bedroom - Master - 1    | Utility - 1               | Utility - Laundry - 1 |
| Closet - 1              | Closet - Walkin - 1       | Hall - 1              |