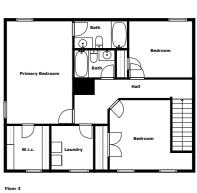

## Floor plan

z 🖌

Floor 2

Measurements Are Calculated By Cubicasa Technology. Deemed Highly Reliable But Not Guaranteed.

CubiCasa | All data points are estimations and might differ from real world values.

## Appendix 1: Data sheet

| Basement - 1            | Basement - Unfinished - 1 | LivingRoom - 2        |
|-------------------------|---------------------------|-----------------------|
| LivingRoom - Family - 1 | Bath - 4                  | Bath - Toilet - 1     |
| Outdoor - 2             | Outdoor - Deck - 2        | Garage - 1            |
| Pantry - 1              | Dining - 1                | Entry - 1             |
| Entry - Foyer - 1       | Kitchen - 1               | Bedroom - 3           |
| Bedroom - Master - 1    | Utility - 1               | Utility - Laundry - 1 |
| Closet - 1              | Closet - Walkin - 1       | Hall - 1              |