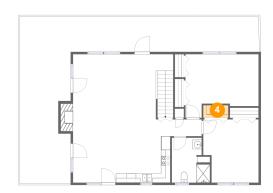

## 6 Floor 2 - Dining Area

**Dimensions**: 9'1" x 10'0" **Area**: 91 sq. ft

Counted as Living Area:

Yes

Heated: Yes Finished: Yes Enclosed: Yes Contiguous:

Yes

Permitted: Yes Wet Space: No Addition: No Conversion: No