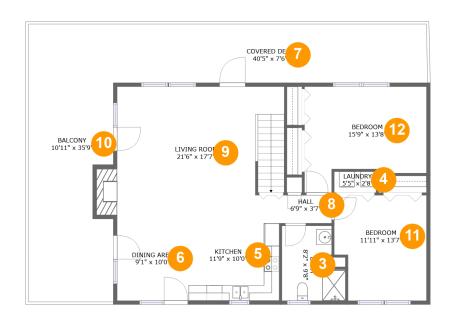

#### **Room Dimensions**

Floor 2 Total sqft: 1865 Living area: 1167

| #  | Room name    | Dimensions     | Area (sqft) | Counted as Living Area |
|----|--------------|----------------|-------------|------------------------|
| 3  | Bath         | 8'2" x 9'8"    | 70 sq. ft   | Yes                    |
| 4  | Laundry      | 5'5" x 2'8"    | 15 sq. ft   | Yes                    |
| 5  | Kitchen      | 11'9" x 10'0"  | 117 sq. ft  | Yes                    |
| 6  | Dining Area  | 9'1" x 10'0"   | 91 sq. ft   | Yes                    |
| 7  | Covered Deck | 40'5" x 7'6"   | 306 sq. ft  | No                     |
| 8  | Hall         | 6'9" x 3'7"    | 24 sq. ft   | Yes                    |
| 9  | Living Room  | 21'6" x 17'7"  | 390 sq. ft  | Yes                    |
| 10 | Balcony      | 10'11" x 35'9" | 373 sq. ft  | No                     |
| 11 | Bedroom      | 11'11" x 13'7" | 151 sq. ft  | Yes                    |
| 12 | Bedroom      | 15'9" x 13'8"  | 181 sq. ft  | Yes                    |

Floor 2 - Bath

**Dimensions:** 8'2" x 9'8"

Area: 70 sq. ft

**Counted as Living Area:** 

Yes

Heated: Yes Finished: Yes Enclosed: Yes Contiguous:

Yes

Permitted: Yes Wet Space: Yes Addition: No Conversion: No

## Floor 2 - Laundry

Dimensions: 5'5" x 2'8"

Area: 15 sq. ft

Counted as Living Area:

Yes

Heated: Yes Finished: Yes Enclosed: Yes Contiguous:

Yes

Permitted: Yes Wet Space: No Addition: No Conversion: No

#### 5 Floor 2 - Kitchen

Dimensions: 11'9" x 10'0"

**Area:** 117 sq. ft

Counted as Living Area:

Yes

Heated: Yes Finished: Yes Enclosed: Yes Contiguous:

Yes

Permitted: Yes Wet Space: No Addition: No Conversion: No

## 6 Floor 2 - Dining Area

**Dimensions**: 9'1" x 10'0" **Area**: 91 sq. ft

Counted as Living Area:

Yes

Heated: Yes Finished: Yes Enclosed: Yes Contiguous:

Yes

Permitted: Yes Wet Space: No Addition: No Conversion: No

#### 7 Floor 2 - Covered Deck

**Dimensions**: 40'5" x 7'6"

Area: 306 sq. ft

Counted as Living Area: No

Heated: No Finished: Yes Enclosed: No Contiguous: Yes Permitted: Yes Wet Space: No Addition: No Conversion: No

#### Floor 2 - Hall

Dimensions: 6'9" x 3'7"

Area: 24 sq. ft

Counted as Living Area:

Yes

Heated: Yes Finished: Yes Enclosed: Yes Contiguous: Yes

Permitted: Yes Wet Space: No Addition: No Conversion: No

## 9 Floor 2 - Living Room

Dimensions: 21'6" x 17'7" Area: 390 sq. ft

Counted as Living Area:

Yes

Heated: Yes Finished: Yes Enclosed: Yes Contiguous:

Yes

Permitted: Yes Wet Space: No Addition: No Conversion: No

### Floor 2 - Balcony

**Dimensions**: 10'11" x 35'9"

**Area:** 373 sq. ft

Counted as Living Area: No

Heated: No Finished: Yes Enclosed: No Contiguous: Yes Permitted: Yes Wet Space: No Addition: No Conversion: No

#### Floor 2 - Bedroom

Dimensions: 11'11" x 13'7"

**Area:** 151 sq. ft

Counted as Living Area:

Yes

Heated: Yes Finished: Yes Enclosed: Yes Contiguous:

Yes

Permitted: Yes Wet Space: No Addition: No Conversion: No

### 12 Floor 2 - Bedroom

**Dimensions**: 15'9" x 13'8" **Area**: 181 sq. ft

Counted as Living Area:

Yes

Heated: Yes Finished: Yes Enclosed: Yes Contiguous:

Yes

Permitted: Yes Wet Space: No Addition: No Conversion: No