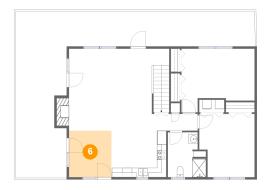

#### Floor 2 - Bedroom

Dimensions: 11'11" x 13'7"

**Area:** 151 sq. ft

Counted as Living Area:

Yes

Heated: Yes Finished: Yes Enclosed: Yes Contiguous:

Yes

Permitted: Yes Wet Space: No Addition: No Conversion: No