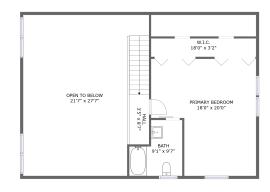

#### **Room Dimensions**

Floor 3 Total sqft: 1167 Living area: 544

| #  | Room name       | Dimensions    | Area (sqft) | Counted as Living Area |
|----|-----------------|---------------|-------------|------------------------|
| 13 | Primary Bedroom | 18'0" x 20'0" | 300 sq. ft  | Yes                    |
| 14 | Open To Below   | 21'7" x 27'7" | 504 sq. ft  | No                     |
| 15 | Hall            | 3'5" x 8'7"   | 69 sq. ft   | Yes                    |
| 16 | W.i.c.          | 18'0" x 3'2"  | 57 sq. ft   | Yes                    |
| 17 | Bath            | 9'1" x 9'7"   | 70 sq. ft   | Yes                    |

### Floor 3 - Primary Bedroom

Dimensions: 18'0" x 20'0"

**Area:** 300 sq. ft

Counted as Living Area:

Yes

Heated: Yes Finished: Yes Enclosed: Yes Contiguous:

Yes

Permitted: Yes Wet Space: No Addition: No Conversion: No

### Floor 3 - Open To Below

Dimensions: 21'7" x 27'7"

Area: 504 sq. ft

Counted as Living Area: No

Heated: No Finished: No Enclosed: No Contiguous: Yes Permitted: No Wet Space: No Addition: No Conversion: No

Dimensions: 3'5" x 8'7"

Area: 69 sq. ft

**Counted as Living Area:** 

Yes

Heated: Yes Finished: Yes Enclosed: Yes Contiguous:

Yes

Permitted: Yes Wet Space: No Addition: No Conversion: No

#### 6 Floor 3 - W.i.c.

Dimensions: 18'0" x 3'2"

Area: 57 sq. ft

Counted as Living Area:

Yes

Heated: Yes Finished: Yes Enclosed: Yes Contiguous:

Yes

Permitted: Yes Wet Space: No Addition: No Conversion: No

### Floor 3 - Bath

**Dimensions:** 9'1" x 9'7"

Area: 70 sq. ft

Counted as Living Area:

Yes

Heated: Yes Finished: Yes Enclosed: Yes Contiguous: Yes

Permitted: Yes Wet Space: Yes Addition: No Conversion: No