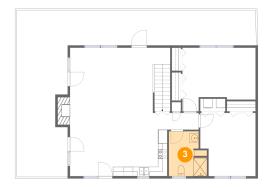

#### 5 Floor 2 - Kitchen

Dimensions: 11'9" x 10'0"

**Area:** 117 sq. ft

Counted as Living Area:

Yes

Heated: Yes Finished: Yes Enclosed: Yes Contiguous:

Yes

Permitted: Yes Wet Space: No Addition: No Conversion: No