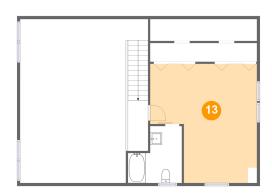

### Floor 3 - Primary Bedroom

Dimensions: 18'0" x 20'0"

**Area:** 300 sq. ft

Counted as Living Area:

Yes

Heated: Yes Finished: Yes Enclosed: Yes Contiguous:

Yes

Permitted: Yes Wet Space: No Addition: No Conversion: No