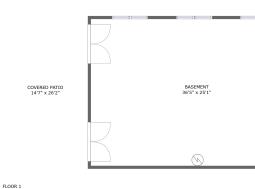

#### **Room Dimensions**

Floor 1 Total sqft: 1358 Living area: 0

| # | Room name     | Dimensions    | Area (sqft) | Counted as Living Area |
|---|---------------|---------------|-------------|------------------------|
| 1 | Covered Patio | 14'7" x 26'2" | 381 sq. ft  | No                     |
| 2 | Basement      | 36'5" x 25'1" | 914 sq. ft  | No                     |

1 - Covered Patio

**Dimensions**: 14'7" x 26'2" **Area**: 381 sq. ft

Counted as Living Area: No

Heated: No Finished: Yes Enclosed: No Contiguous: Yes Permitted: Yes Wet Space: No Addition: No Conversion: No

#### 2 Floor 1 - Basement

**Dimensions**: 36'5" x 25'1"

Area: 914 sq. ft

Counted as Living Area: No

Heated: No Finished: No Enclosed: Yes Contiguous: Yes Permitted: Yes Wet Space: No Addition: No Conversion: No