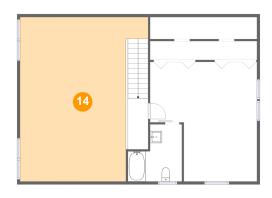

### Floor 3 - Open To Below

Dimensions: 21'7" x 27'7"

Area: 504 sq. ft

Counted as Living Area: No

Heated: No Finished: No Enclosed: No Contiguous: Yes Permitted: No Wet Space: No Addition: No Conversion: No