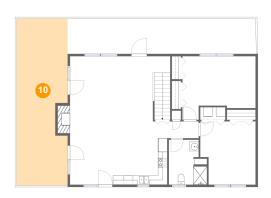

### Floor 2 - Balcony

**Dimensions**: 10'11" x 35'9"

**Area:** 373 sq. ft

Counted as Living Area: No

Heated: No Finished: Yes Enclosed: No Contiguous: Yes Permitted: Yes Wet Space: No Addition: No Conversion: No