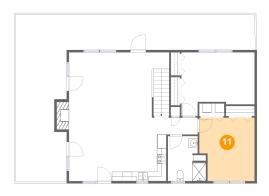

#### Floor 2 - Bedroom

Dimensions: 11'11" x 13'7"

**Area:** 151 sq. ft

Counted as Living Area:

Yes

Heated: Yes Finished: Yes Enclosed: Yes Contiguous:

Yes

Permitted: Yes Wet Space: No Addition: No Conversion: No