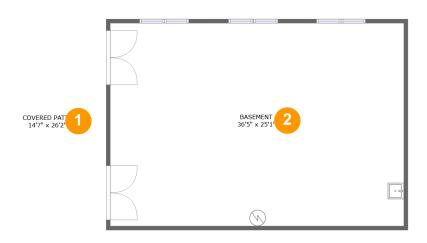

#### **Room Dimensions**

Floor 1 Total sqft: 1358 Living area: 0

| # | Room name     | Dimensions    | Area (sqft) | Counted as Living Area |
|---|---------------|---------------|-------------|------------------------|
| 1 | Covered Patio | 14'7" x 26'2" | 381 sq. ft  | No                     |
| 2 | Basement      | 36'5" x 25'1" | 914 sq. ft  | No                     |

1 - Covered Patio

**Dimensions**: 14'7" x 26'2" **Area**: 381 sq. ft

Counted as Living Area: No

Heated: No Finished: Yes Enclosed: No Contiguous: Yes Permitted: Yes Wet Space: No Addition: No Conversion: No

#### 2 Floor 1 - Basement

**Dimensions**: 36'5" x 25'1"

Area: 914 sq. ft

Counted as Living Area: No

Heated: No Finished: No Enclosed: Yes Contiguous: Yes Permitted: Yes Wet Space: No Addition: No Conversion: No