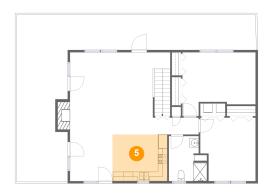

## 9 Floor 2 - Living Room

Dimensions: 21'6" x 17'7" Area: 390 sq. ft

Counted as Living Area:

Yes

Heated: Yes Finished: Yes Enclosed: Yes Contiguous:

Yes

Permitted: Yes Wet Space: No Addition: No Conversion: No