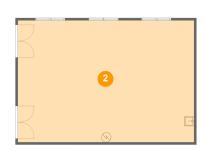

#### 2 Floor 1 - Basement

**Dimensions**: 36'5" x 25'1"

Area: 914 sq. ft

Counted as Living Area: No

Heated: No Finished: No Enclosed: Yes Contiguous: Yes Permitted: Yes Wet Space: No Addition: No Conversion: No