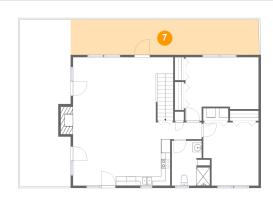

#### 7 Floor 2 - Covered Deck

**Dimensions**: 40'5" x 7'6"

Area: 306 sq. ft

Counted as Living Area: No

Heated: No Finished: Yes Enclosed: No Contiguous: Yes Permitted: Yes Wet Space: No Addition: No Conversion: No