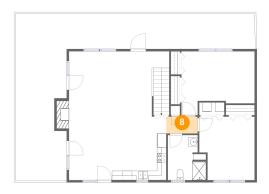

#### Floor 2 - Hall

Dimensions: 6'9" x 3'7"

Area: 24 sq. ft

Counted as Living Area:

Yes

Heated: Yes Finished: Yes Enclosed: Yes Contiguous: Yes

Permitted: Yes Wet Space: No Addition: No Conversion: No