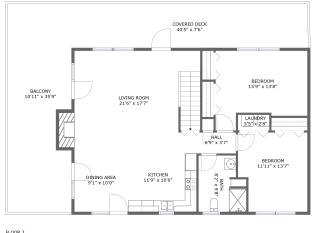

#### **Room Dimensions**

Floor 2 Total sqft: 1865 Living area: 1167

| #  | Room name    | Dimensions     | Area (sqft) | Counted as Living Area |
|----|--------------|----------------|-------------|------------------------|
| 3  | Bath         | 8'2" x 9'8"    | 70 sq. ft   | Yes                    |
| 4  | Laundry      | 5'5" x 2'8"    | 15 sq. ft   | Yes                    |
| 5  | Kitchen      | 11'9" x 10'0"  | 117 sq. ft  | Yes                    |
| 6  | Dining Area  | 9'1" x 10'0"   | 91 sq. ft   | Yes                    |
| 7  | Covered Deck | 40'5" x 7'6"   | 306 sq. ft  | No                     |
| 8  | Hall         | 6'9" x 3'7"    | 24 sq. ft   | Yes                    |
| 9  | Living Room  | 21'6" x 17'7"  | 390 sq. ft  | Yes                    |
| 10 | Balcony      | 10'11" x 35'9" | 373 sq. ft  | No                     |
| 11 | Bedroom      | 11'11" x 13'7" | 151 sq. ft  | Yes                    |
| 12 | Bedroom      | 15'9" x 13'8"  | 181 sq. ft  | Yes                    |

Floor 2 - Bath

**Dimensions:** 8'2" x 9'8"

Area: 70 sq. ft

**Counted as Living Area:** 

Yes

Heated: Yes Finished: Yes Enclosed: Yes Contiguous:

Yes

Permitted: Yes Wet Space: Yes Addition: No Conversion: No

## Floor 2 - Laundry

Dimensions: 5'5" x 2'8"

Area: 15 sq. ft

Counted as Living Area:

Yes

Heated: Yes Finished: Yes Enclosed: Yes Contiguous:

Yes

Permitted: Yes Wet Space: No Addition: No Conversion: No

#### 5 Floor 2 - Kitchen

Dimensions: 11'9" x 10'0"

**Area:** 117 sq. ft

Counted as Living Area:

Yes

Heated: Yes Finished: Yes Enclosed: Yes Contiguous:

Yes

Permitted: Yes Wet Space: No Addition: No Conversion: No

## 6 Floor 2 - Dining Area

**Dimensions**: 9'1" x 10'0" **Area**: 91 sq. ft

Counted as Living Area:

Yes

Heated: Yes Finished: Yes Enclosed: Yes Contiguous:

Yes

Permitted: Yes Wet Space: No Addition: No Conversion: No

#### 7 Floor 2 - Covered Deck

**Dimensions**: 40'5" x 7'6"

Area: 306 sq. ft

Counted as Living Area: No

Heated: No Finished: Yes Enclosed: No Contiguous: Yes Permitted: Yes Wet Space: No Addition: No Conversion: No

#### Floor 2 - Hall

Dimensions: 6'9" x 3'7"

Area: 24 sq. ft

Counted as Living Area:

Yes

Heated: Yes Finished: Yes Enclosed: Yes Contiguous: Yes

Permitted: Yes Wet Space: No Addition: No Conversion: No

## 9 Floor 2 - Living Room

Dimensions: 21'6" x 17'7" Area: 390 sq. ft

Counted as Living Area:

Yes

Heated: Yes Finished: Yes Enclosed: Yes Contiguous:

Yes

Permitted: Yes Wet Space: No Addition: No Conversion: No

### Floor 2 - Balcony

**Dimensions**: 10'11" x 35'9"

**Area:** 373 sq. ft

Counted as Living Area: No

Heated: No Finished: Yes Enclosed: No Contiguous: Yes Permitted: Yes Wet Space: No Addition: No Conversion: No

#### Floor 2 - Bedroom

Dimensions: 11'11" x 13'7"

**Area:** 151 sq. ft

Counted as Living Area:

Yes

Heated: Yes Finished: Yes Enclosed: Yes Contiguous:

Yes

Permitted: Yes Wet Space: No Addition: No Conversion: No

### 12 Floor 2 - Bedroom

**Dimensions**: 15'9" x 13'8" **Area**: 181 sq. ft

Counted as Living Area:

Yes

Heated: Yes Finished: Yes Enclosed: Yes Contiguous:

Yes

Permitted: Yes Wet Space: No Addition: No Conversion: No