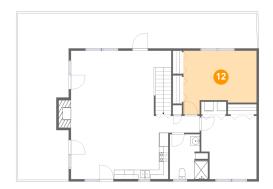

### 12 Floor 2 - Bedroom

**Dimensions**: 15'9" x 13'8" **Area**: 181 sq. ft

Counted as Living Area:

Yes

Heated: Yes Finished: Yes Enclosed: Yes Contiguous:

Yes

Permitted: Yes Wet Space: No Addition: No Conversion: No