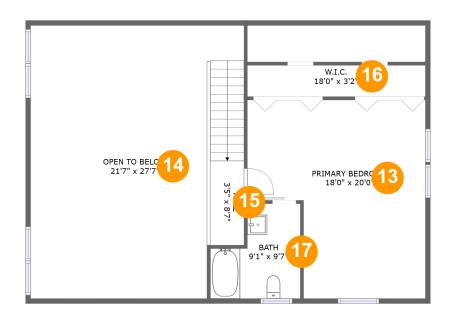

#### **Room Dimensions**

Floor 3 Total sqft: 1167 Living area: 544

| #  | Room name       | Dimensions    | Area (sqft) | Counted as Living Area |
|----|-----------------|---------------|-------------|------------------------|
| 13 | Primary Bedroom | 18'0" x 20'0" | 300 sq. ft  | Yes                    |
| 14 | Open To Below   | 21'7" x 27'7" | 504 sq. ft  | No                     |
| 15 | Hall            | 3'5" x 8'7"   | 69 sq. ft   | Yes                    |
| 16 | W.i.c.          | 18'0" x 3'2"  | 57 sq. ft   | Yes                    |
| 17 | Bath            | 9'1" x 9'7"   | 70 sq. ft   | Yes                    |

### Floor 3 - Primary Bedroom

Dimensions: 18'0" x 20'0"

**Area:** 300 sq. ft

Counted as Living Area:

Yes

Heated: Yes Finished: Yes Enclosed: Yes Contiguous:

Yes

Permitted: Yes Wet Space: No Addition: No Conversion: No

### Floor 3 - Open To Below

Dimensions: 21'7" x 27'7"

Area: 504 sq. ft

Counted as Living Area: No

Heated: No Finished: No Enclosed: No Contiguous: Yes Permitted: No Wet Space: No Addition: No Conversion: No

Dimensions: 3'5" x 8'7"

Area: 69 sq. ft

**Counted as Living Area:** 

Yes

Heated: Yes Finished: Yes Enclosed: Yes Contiguous:

Yes

Permitted: Yes Wet Space: No Addition: No Conversion: No

#### 6 Floor 3 - W.i.c.

Dimensions: 18'0" x 3'2"

Area: 57 sq. ft

Counted as Living Area:

Yes

Heated: Yes Finished: Yes Enclosed: Yes Contiguous:

Yes

Permitted: Yes Wet Space: No Addition: No Conversion: No

### Floor 3 - Bath

**Dimensions:** 9'1" x 9'7"

Area: 70 sq. ft

Counted as Living Area:

Yes

Heated: Yes Finished: Yes Enclosed: Yes Contiguous: Yes

Permitted: Yes Wet Space: Yes Addition: No Conversion: No