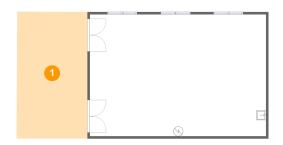

1 - Covered Patio

**Dimensions**: 14'7" x 26'2" **Area**: 381 sq. ft

Counted as Living Area: No

Heated: No Finished: Yes Enclosed: No Contiguous: Yes Permitted: Yes Wet Space: No Addition: No Conversion: No