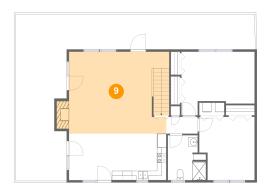

## 9 Floor 2 - Living Room

Dimensions: 21'6" x 17'7" Area: 390 sq. ft

Counted as Living Area:

Yes

Heated: Yes Finished: Yes Enclosed: Yes Contiguous:

Yes

Permitted: Yes Wet Space: No Addition: No Conversion: No