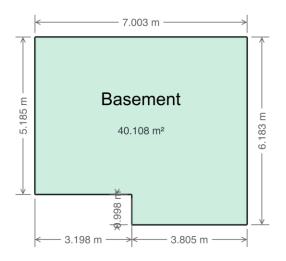

### Floor Area Totals

|                                   | Level | Metric (m <sup>2</sup> ) | Imperial (ft <sup>2</sup> ) |
|-----------------------------------|-------|--------------------------|-----------------------------|
| Main Floor                        | 1     | 51.65                    | 556.00                      |
| Second Floor                      | 2     | 52.34                    | 563.41                      |
| Basement                          | В     | 40.11                    | 431.72                      |
| <b>Total Above Ground RMS Are</b> | ea    | 104.00                   | 1119.41                     |

## **Schematics**