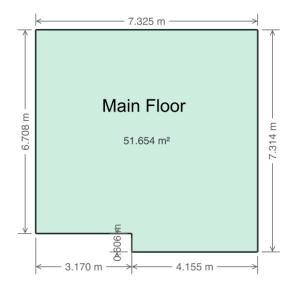

### Floor Area Totals

|                                   | Level | Metric (m <sup>2</sup> ) | Imperial (ft <sup>2</sup> ) |
|-----------------------------------|-------|--------------------------|-----------------------------|
| Main Floor                        | 1     | 51.65                    | 556.00                      |
| Second Floor                      | 2     | 52.34                    | 563.41                      |
| Basement                          | В     | 40.11                    | 431.72                      |
| <b>Total Above Ground RMS Are</b> | ea    | 104.00                   | 1119.41                     |

## **Schematics**