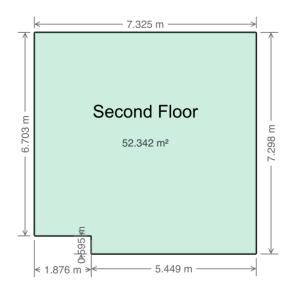

### Floor Area Totals

|                                   | Level | Metric (m <sup>2</sup> ) | Imperial (ft <sup>2</sup> ) |
|-----------------------------------|-------|--------------------------|-----------------------------|
| Main Floor                        | 1     | 51.65                    | 556.00                      |
| Second Floor                      | 2     | 52.34                    | 563.41                      |
| Basement                          | В     | 40.11                    | 431.72                      |
| <b>Total Above Ground RMS Are</b> | ea    | 104.00                   | 1119.41                     |

## **Schematics**