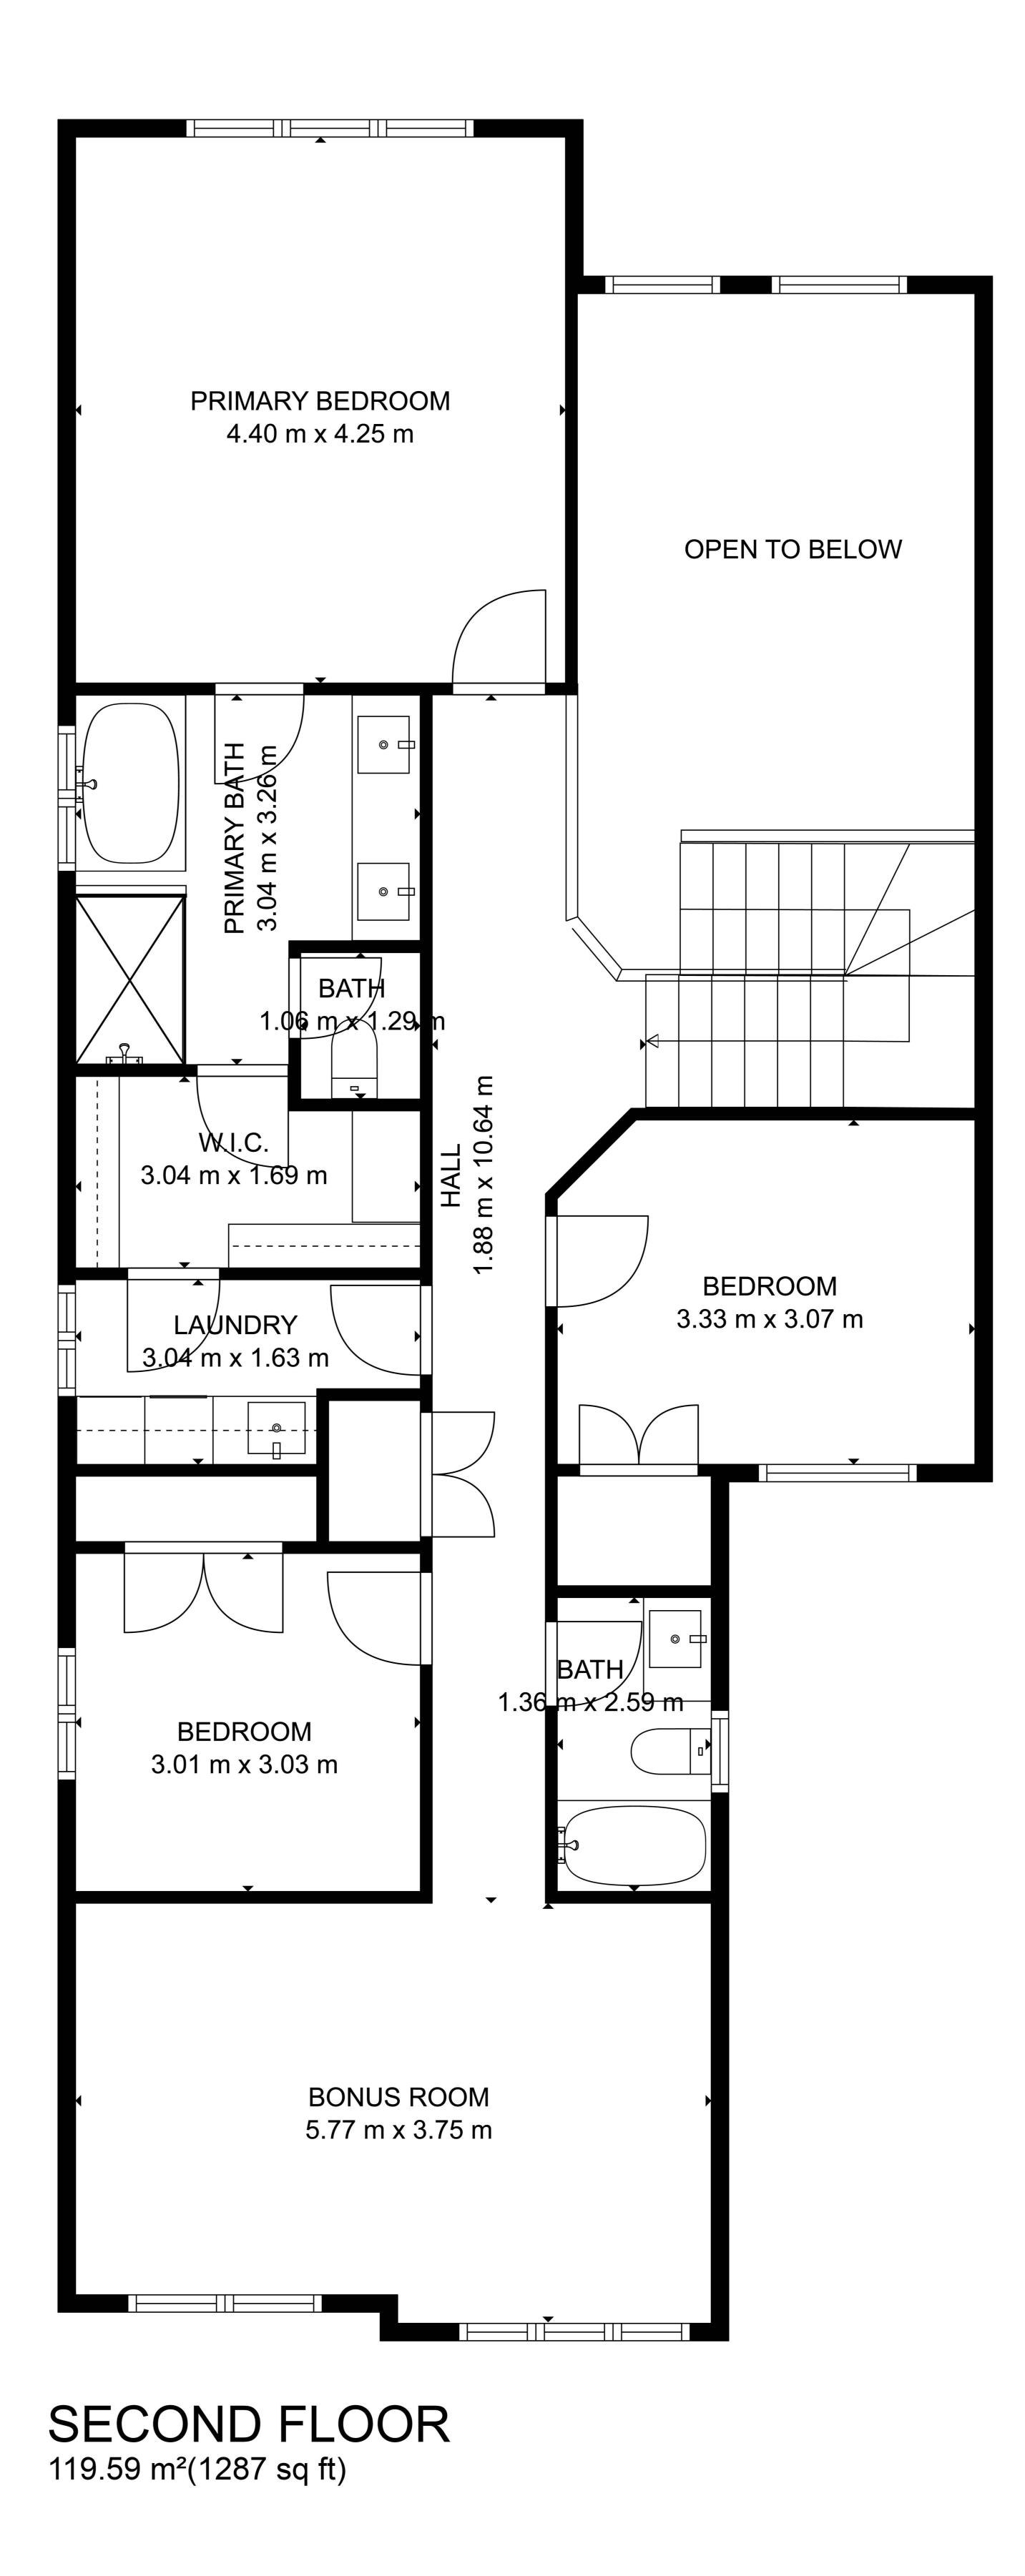

### **Room Dimensions**

|                 | Level | Metric (m)  |  | Imperial (ft)   |  |
|-----------------|-------|-------------|--|-----------------|--|
| Living Room     | 1     | 4.63 x 3.36 |  | 15'2" x 11'0"   |  |
| Dining Room     | 1     | 2.98 x 4.24 |  | 9'9" x 13'11"   |  |
| Kitchen         | 1     | 4.67 x 4.24 |  | 15'4" x 13'11"  |  |
| Den             | 1     | 3.04 x 3.48 |  | 9'12" x 11'5"   |  |
| Bonus Room      | 2     | 5.77 x 3.75 |  | 18'11" x 12'4"  |  |
| Laundry Room    | 2     | 3.02 x 1.67 |  | 9'11" x 5'6"    |  |
| Primary Bedroom | 2     | 4.40 x 4.25 |  | 14'5" x 13'11"  |  |
| Bedroom 2       | 2     | 3.33 x 3.07 |  | 10'11" x 10'1"  |  |
| Bedroom 3       | 2     | 3.01 x 3.03 |  | 9'11" x 9'11"   |  |
| Garage          |       | 8.81 x 5.77 |  | 28'11" x 18'11" |  |

# **Bathroom Count**

|            | Level | Pieces |
|------------|-------|--------|
| Bathroom 1 | 1     | 2      |
| Bathroom 2 | 2     | 4      |
| Bathroom 3 | 2     | 5      |

## Floor Area Totals

|                             | Level | Metric (m <sup>2</sup> ) | Imperial (ft <sup>2</sup> ) |
|-----------------------------|-------|--------------------------|-----------------------------|
| Main Floor                  | 1     | 95.38                    | 1026.70                     |
| Second Floor                | 2     | 119.59                   | 1287.28                     |
| Total Above Ground RMS Area |       | 214.97                   | 2313.98                     |