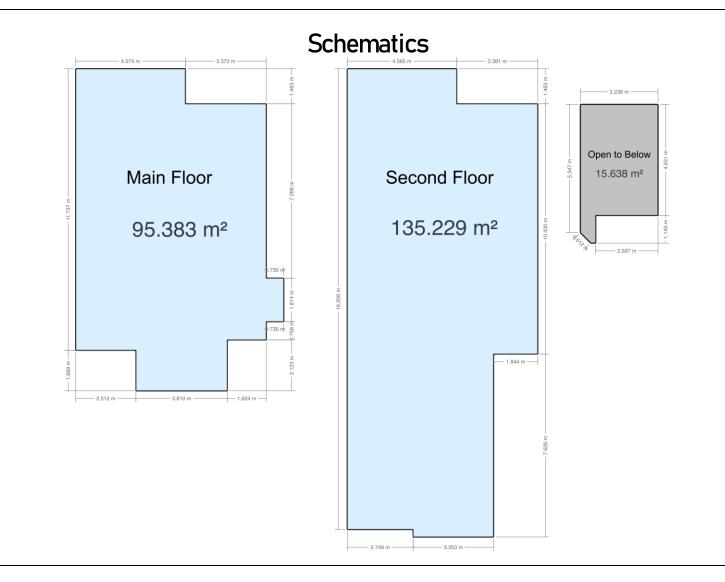

## Floor Area Totals

|                             | Level | Metric (m <sup>2</sup> ) | Imperial (ft <sup>2</sup> ) |
|-----------------------------|-------|--------------------------|-----------------------------|
| Main Floor                  | 1     | 95.38                    | 1026.70                     |
| Second Floor                | 2     | 119.59                   | 1287.28                     |
| Total Above Ground RMS Area |       | 214.97                   | 2313.98                     |

# **82 HEMINGWAY CRESCENT** SPRUCE GROVE, AB

EXTERIOR WALL THICKNESS: 6.5"

MAIN FLOOR 95.38 m²(1027 sq ft)

The floorplans and measurements are approximate within +/- 2% and are used for advertising usage only

| MAIN           | 1027 SQ.FT. |
|----------------|-------------|
| SECOND         | 1287 SQ.FT. |
| TOTAL RMS AREA | 2314 SQ.FT. |