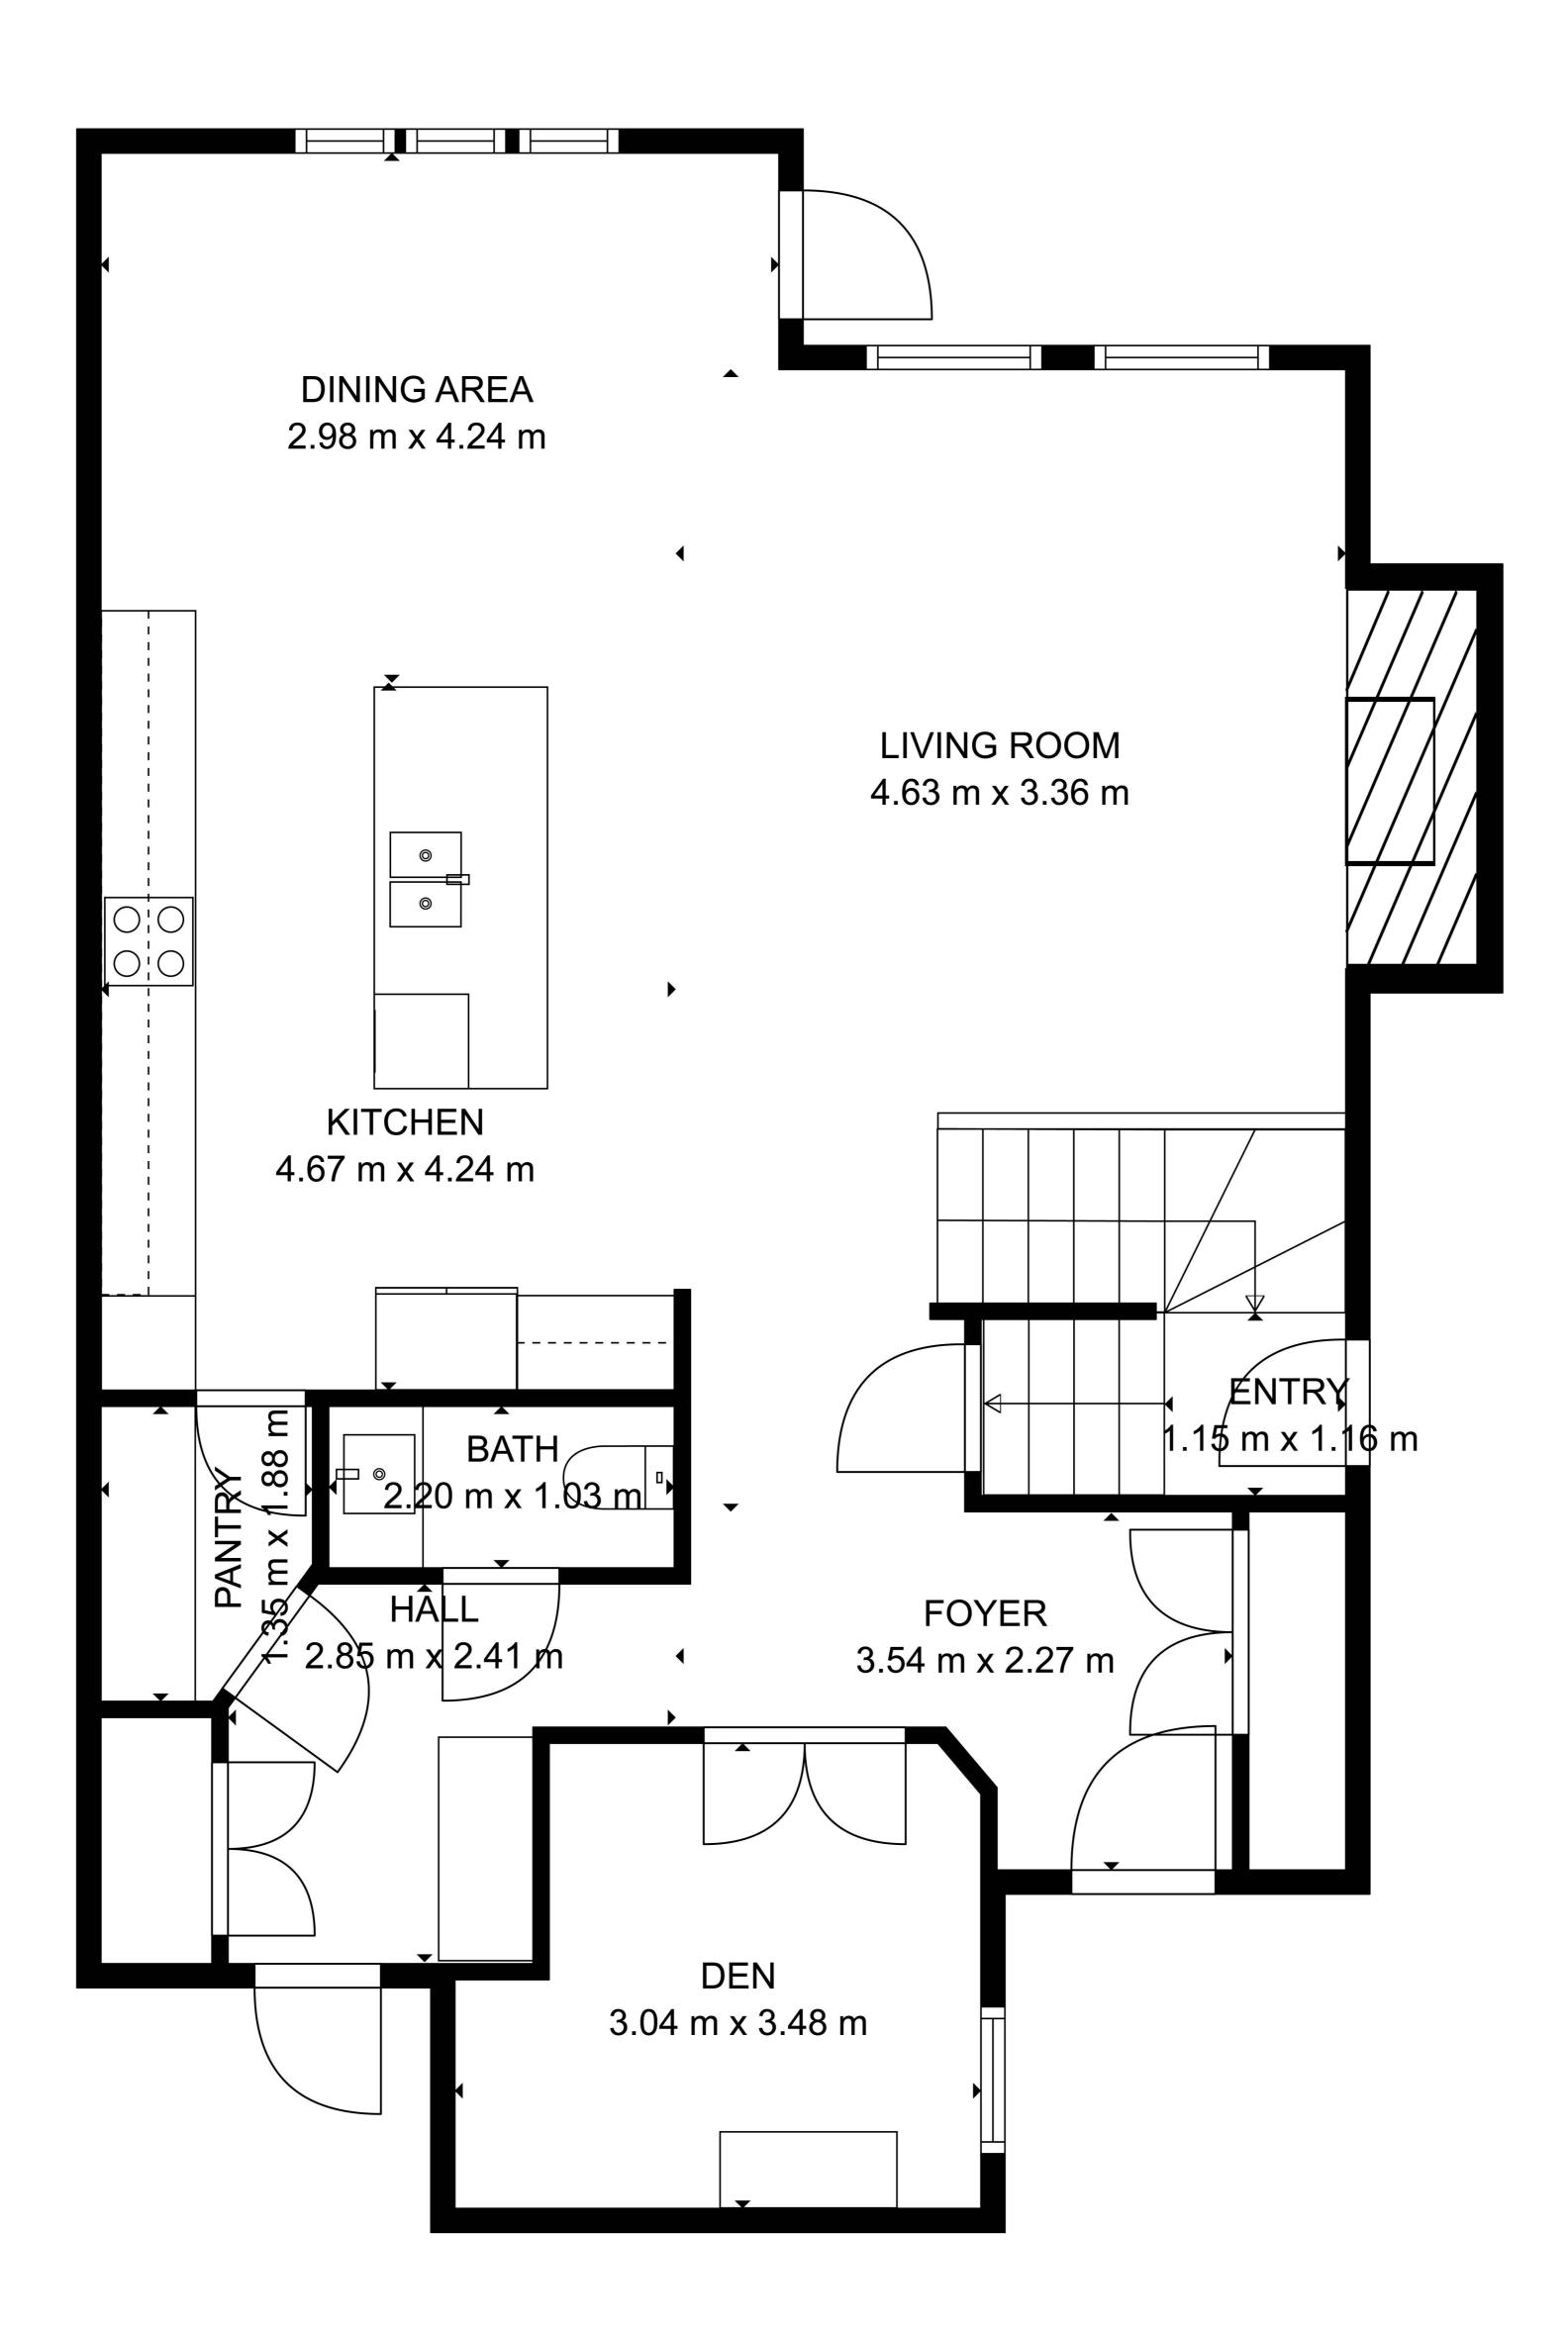

### **Room Dimensions**

|                 | Level | Metric (m)  |  | Imperial (ft)   |  |
|-----------------|-------|-------------|--|-----------------|--|
| Living Room     | 1     | 4.63 x 3.36 |  | 15'2" x 11'0"   |  |
| Dining Room     | 1     | 2.98 x 4.24 |  | 9'9" x 13'11"   |  |
| Kitchen         | 1     | 4.67 x 4.24 |  | 15'4" x 13'11"  |  |
| Den             | 1     | 3.04 x 3.48 |  | 9'12" x 11'5"   |  |
| Bonus Room      | 2     | 5.77 x 3.75 |  | 18'11" x 12'4"  |  |
| Laundry Room    | 2     | 3.02 x 1.67 |  | 9'11" x 5'6"    |  |
| Primary Bedroom | 2     | 4.40 x 4.25 |  | 14'5" x 13'11"  |  |
| Bedroom 2       | 2     | 3.33 x 3.07 |  | 10'11" x 10'1"  |  |
| Bedroom 3       | 2     | 3.01 x 3.03 |  | 9'11" x 9'11"   |  |
| Garage          |       | 8.81 x 5.77 |  | 28'11" x 18'11" |  |

# **Bathroom Count**

|            | Level | Pieces |
|------------|-------|--------|
| Bathroom 1 | 1     | 2      |
| Bathroom 2 | 2     | 4      |
| Bathroom 3 | 2     | 5      |

# **82 HEMINGWAY CRESCENT** SPRUCE GROVE, AB

EXTERIOR WALL THICKNESS: 6.5"

MAIN FLOOR 95.38 m²(1027 sq ft)

The floorplans and measurements are approximate within +/- 2% and are used for advertising usage only