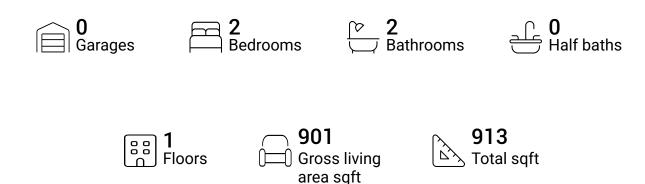

### **Property summary**







#### **Room dimensions**

Floor 1 Total sqft: 913 Living area: 901

| # |                 | Dimensions     | sqft       | Counted as living area |
|---|-----------------|----------------|------------|------------------------|
| 1 | Living Room     | 15'11" x 12'3" | 195 sq. ft | Yes                    |
| 2 | Hall            | 3'8" x 17'3"   | 64 sq. ft  | Yes                    |
| 3 | Bath            | 8'5" x 5'7"    | 47 sq. ft  | Yes                    |
| 4 | Porch           | 3'8" x 3'3"    | 12 sq. ft  | No                     |
| 5 | Bedroom         | 11'4" x 11'9"  | 134 sq. ft | Yes                    |
| 6 | Primary Bedroom | 11'10" x 11'1" | 131 sq. ft | Yes                    |
| 7 | Bath            | 11'4" x 4'10"  | 55 sq. ft  | Yes                    |
| 8 | Kitchen