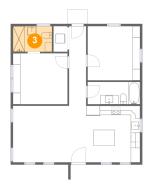

3 Floor 1 - Bath

Dimensions: 8'5" x 5'7"

Area: 47 sq. ft

Counted as living area: Yes

Heated: Yes Finished: Yes Enclosed: Yes Contiguous: Yes Permitted: Yes Wet space: Yes Addition: No Conversion: No

4 Floor 1 - Porch