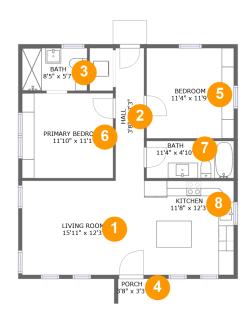

#### **Room dimensions**

Floor 1 Total sqft: 913 Living area: 901

| # |                 | Dimensions     | sqft       | Counted as living area |
|---|-----------------|----------------|------------|------------------------|
| 1 | Living Room     | 15'11" x 12'3" | 195 sq. ft | Yes                    |
| 2 | Hall            | 3'8" x 17'3"   | 64 sq. ft  | Yes                    |
| 3 | Bath            | 8'5" x 5'7"    | 47 sq. ft  | Yes                    |
| 4 | Porch           | 3'8" x 3'3"    | 12 sq. ft  | No                     |
| 5 | Bedroom         | 11'4" x 11'9"  | 134 sq. ft | Yes                    |
| 6 | Primary Bedroom | 11'10" x 11'1" | 131 sq. ft | Yes                    |
| 7 | Bath            | 11'4" x 4'10"  | 55 sq. ft  | Yes                    |
| 8 | Kitchen         | 11'8" x 12'3"  | 143 sq. ft | Yes                    |

### Floor 1 - Living Room

**Dimensions:** 15'11" x 12'3"

**Area:** 195 sq. ft

Counted as living area: Yes

Heated: Yes Finished: Yes Enclosed: Yes Contiguous: Yes Permitted: Yes Wet space: No Addition: No Conversion: No

### 2 Floor 1 - Hall

**Dimensions:** 3'8" x 17'3"

Area: 64 sq. ft

Counted as living area: Yes

Heated: Yes Finished: Yes Enclosed: Yes Contiguous: Yes Permitted: Yes Wet space: No Addition: No Conversion: No

3 Floor 1 - Bath

Dimensions: 8'5" x 5'7"

Area: 47 sq. ft

Counted as living area: Yes

Heated: Yes Finished: Yes Enclosed: Yes Contiguous: Yes Permitted: Yes Wet space: Yes Addition: No Conversion: No

4 Floor 1 - Porch

Dimensions: 3'8" x 3'3"

Area: 12 sq. ft

Counted as living area: No

Heated: No Finished: Yes Enclosed: No Contiguous: Yes Permitted: Yes Wet space: No Addition: No Conversion: No

5 Floor 1 - Bedroom

Dimensions: 11'4" x 11'9"

Area: 134 sq. ft

Counted as living area: Yes

Heated: Yes Finished: Yes Enclosed: Yes Contiguous: Yes Permitted: Yes Wet space: No Addition: No Conversion: No

6 Floor 1 - Primary Bedroom

Dimensions: 11'10" x 11'1"

**Area:** 131 sq. ft

Counted as living area: Yes

Heated: Yes Finished: Yes Enclosed: Yes Contiguous: Yes Permitted: Yes Wet space: No Addition: No Conversion: No

### Floor 1 - Bath

Dimensions: 11'4" x 4'10"

Area: 55 sq. ft

Counted as living area: Yes

Heated: Yes Finished: Yes Enclosed: Yes Contiguous: Yes Permitted: Yes Wet space: Yes Addition: No Conversion: No

#### Floor 1 - Kitchen

Dimensions: 11'8" x 12'3"

Area: 143 sq. ft

Counted as living area: Yes

Heated: Yes Finished: Yes Enclosed: Yes Contiguous: Yes Permitted: Yes Wet space: No Addition: No Conversion: No