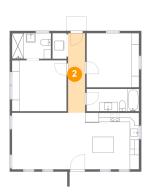

### 2 Floor 1 - Hall

**Dimensions:** 3'8" x 17'3"

Area: 64 sq. ft

Counted as living area: Yes

Heated: Yes Finished: Yes Enclosed: Yes Contiguous: Yes Permitted: Yes Wet space: No Addition: No Conversion: No