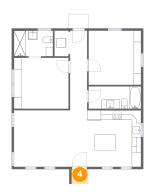

3 Floor 1 - Bath

Dimensions: 8'5" x 5'7"

Area: 47 sq. ft

Counted as living area: Yes

Heated: Yes Finished: Yes Enclosed: Yes Contiguous: Yes Permitted: Yes Wet space: Yes Addition: No Conversion: No

4 Floor 1 - Porch

Dimensions: 3'8" x 3'3"

Area: 12 sq. ft

Counted as living area: No

Heated: No Finished: Yes Enclosed: No Contiguous: Yes Permitted: Yes Wet space: No Addition: No Conversion: No

5 Floor 1 - Bedroom

Dimensions: 11'4" x 11'9"