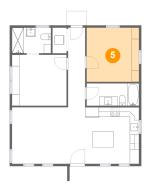

Dimensions: 3'8" x 3'3"

Area: 12 sq. ft

Counted as living area: No

Heated: No Finished: Yes Enclosed: No Contiguous: Yes Permitted: Yes Wet space: No Addition: No Conversion: No

5 Floor 1 - Bedroom

Dimensions: 11'4" x 11'9"

Area: 134 sq. ft

Counted as living area: Yes

Heated: Yes Finished: Yes Enclosed: Yes Contiguous: Yes Permitted: Yes Wet space: No Addition: No Conversion: No

6 Floor 1 - Primary Bedroom

Dimensions: 11'10" x 11'1"