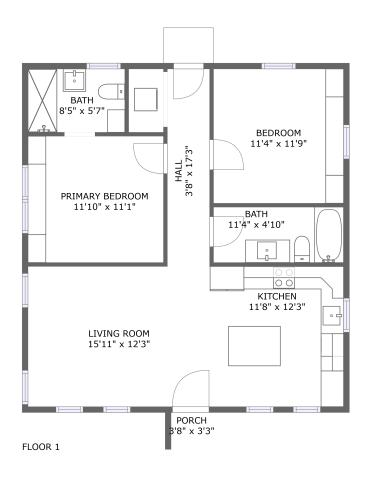

#### **Room dimensions**

Floor 1 Total sqft: 913 Living area: 901

| # |                 | Dimensions     | sqft       | Counted as living area |
|---|-----------------|----------------|------------|------------------------|
| 1 | Living Room     | 15'11" x 12'3" | 195 sq. ft | Yes                    |
| 2 | Hall            | 3'8" x 17'3"   | 64 sq. ft  | Yes                    |
| 3 | Bath            | 8'5" x 5'7"    | 47 sq. ft  | Yes                    |
| 4 | Porch           | 3'8" x 3'3"    | 12 sq. ft  | No                     |
| 5 | Bedroom         | 11'4" x 11'9"  | 134 sq. ft | Yes                    |
| 6 | Primary Bedroom | 11'10" x 11'1" | 131 sq. ft | Yes                    |
| 7 | Bath            | 11'4" x 4'10"  | 55 sq. ft  | Yes                    |
| 8 | Kitchen         | 11'8" x 12'3"  | 143 sq. ft | Yes                    |

### Floor 1 - Living Room

**Dimensions:** 15'11" x 12'3"

**Area:** 195 sq. ft

Counted as living area: Yes

Heated: Yes Finished: Yes Enclosed: Yes Contiguous: Yes Permitted: Yes Wet space: No Addition: No Conversion: No

### 2 Floor 1 - Hall

**Dimensions:** 3'8" x 17'3"

Area: 64 sq. ft

Counted as living area: Yes

Heated: Yes Finished: Yes Enclosed: Yes Contiguous: Yes Permitted: Yes Wet space: No Addition: No Conversion: No

3 Floor 1 - Bath

Dimensions: 8'5" x 5'7"

Area: 47 sq. ft

Counted as living area: Yes

Heated: Yes Finished: Yes Enclosed: Yes Contiguous: Yes Permitted: Yes Wet space: Yes Addition: No Conversion: No

4 Floor 1 - Porch

Dimensions: 3'8" x 3'3"

Area: 12 sq. ft

Counted as living area: No

Heated: No Finished: Yes Enclosed: No Contiguous: Yes Permitted: Yes Wet space: No Addition: No Conversion: No

5 Floor 1 - Bedroom

Dimensions: 11'4" x 11'9"

Area: 134 sq. ft

Counted as living area: Yes

Heated: Yes Finished: Yes Enclosed: Yes Contiguous: Yes Permitted: Yes Wet space: No Addition: No Conversion: No

6 Floor 1 - Primary Bedroom

Dimensions: 11'10" x 11'1"

**Area:** 131 sq. ft

Counted as living area: Yes

Heated: Yes Finished: Yes Enclosed: Yes Contiguous: Yes Permitted: Yes Wet space: No Addition: No Conversion: No

### Floor 1 - Bath

Dimensions: 11'4" x 4'10"

Area: 55 sq. ft

Counted as living area: Yes

Heated: Yes Finished: Yes Enclosed: Yes Contiguous: Yes Permitted: Yes Wet space: Yes Addition: No Conversion: No

#### Floor 1 - Kitchen

Dimensions: 11'8" x 12'3"

Area: 143 sq. ft

Counted as living area: Yes

Heated: Yes Finished: Yes Enclosed: Yes Contiguous: Yes Permitted: Yes Wet space: No Addition: No Conversion: No