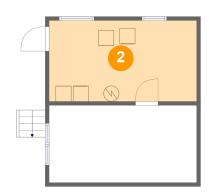

### 4 Floor 2 - Kitchen

Dimensions: 10'10" x 10'0"

Area: 107 sq. ft

Counted as living area: Yes

Heated: Yes Finished: Yes Enclosed: Yes Contiguous: Yes Permitted: Yes Wet space: No Addition: No Conversion: No