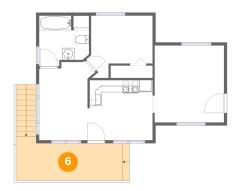

6 Floor 2 - Porch

**Dimensions:** 17'9" x 7'3"

**Area:** 149 sq. ft

Counted as living area: No

Heated: No Finished: Yes Enclosed: No Contiguous: Yes Permitted: Yes Wet space: No Addition: No Conversion: No