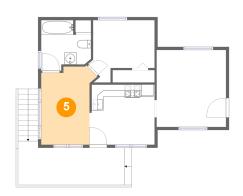

### 5 Floor 2 - Living Room

Dimensions: 9'4" x 13'2"

Area: 102 sq. ft

Counted as living area: Yes

Heated: Yes Finished: Yes Enclosed: Yes Contiguous: Yes Permitted: Yes Wet space: No Addition: No Conversion: No