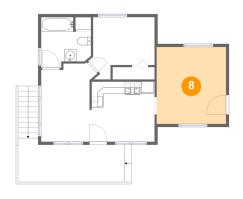

### Floor 2 - Primary Bedroom

Dimensions: 11'7" x 12'10"

Area: 148 sq. ft

Counted as living area: Yes

Heated: Yes Finished: Yes Enclosed: Yes Contiguous: Yes Permitted: Yes Wet space: No Addition: No Conversion: No