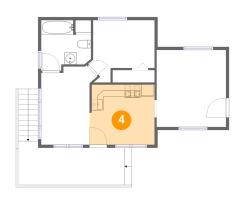

### 4 Floor 2 - Kitchen

Dimensions: 10'10" x 10'0"

Area: 107 sq. ft

Counted as living area: Yes

Heated: Yes Finished: Yes Enclosed: Yes Contiguous: Yes Permitted: Yes Wet space: No Addition: No Conversion: No