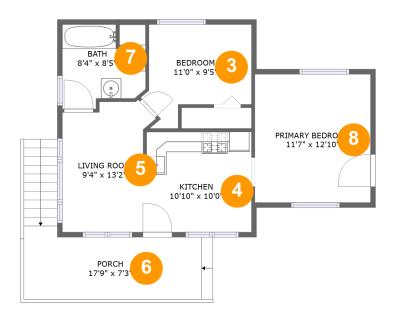

#### **Room dimensions**

Floor 2 Total sqft: 744 Living area: 595

| # |                 | Dimensions     | sqft       | Counted as living area |
|---|-----------------|----------------|------------|------------------------|
| 3 | Bedroom         | 11'0" x 9'5"   | 88 sq. ft  | Yes                    |
| 4 | Kitchen         | 10'10" x 10'0" | 107 sq. ft | Yes                    |
| 5 | Living Room     | 9'4" x 13'2"   | 102 sq. ft | Yes                    |
| 6 | Porch           | 17'9" x 7'3"   | 149 sq. ft | No                     |
| 7 | Bath            | 8'4" x 8'5"    | 57 sq. ft  | Yes                    |
| 8 | Primary Bedroom | 11'7" x 12'10" | 148 sq. ft | Yes                    |

3 Floor 2 - Bedroom

**Dimensions:** 11'0" x 9'5"

Area: 88 sq. ft

Counted as living area: Yes

Heated: Yes Finished: Yes Enclosed: Yes Contiguous: Yes Permitted: Yes Wet space: No Addition: No Conversion: No

### 4 Floor 2 - Kitchen

Dimensions: 10'10" x 10'0"

Area: 107 sq. ft

Counted as living area: Yes

Heated: Yes Finished: Yes Enclosed: Yes Contiguous: Yes Permitted: Yes Wet space: No Addition: No Conversion: No

### 5 Floor 2 - Living Room

Dimensions: 9'4" x 13'2"

Area: 102 sq. ft

Counted as living area: Yes

Heated: Yes Finished: Yes Enclosed: Yes Contiguous: Yes Permitted: Yes Wet space: No Addition: No Conversion: No

6 Floor 2 - Porch

**Dimensions:** 17'9" x 7'3"

**Area:** 149 sq. ft

Counted as living area: No

Heated: No Finished: Yes Enclosed: No Contiguous: Yes Permitted: Yes Wet space: No Addition: No Conversion: No

### Floor 2 - Bath

Dimensions: 8'4" x 8'5"

Area: 57 sq. ft

Counted as living area: Yes

Heated: Yes Finished: Yes Enclosed: Yes Contiguous: Yes Permitted: Yes Wet space: Yes Addition: No Conversion: No

### Floor 2 - Primary Bedroom

Dimensions: 11'7" x 12'10"

Area: 148 sq. ft

Counted as living area: Yes

Heated: Yes Finished: Yes Enclosed: Yes Contiguous: Yes Permitted: Yes Wet space: No Addition: No Conversion: No