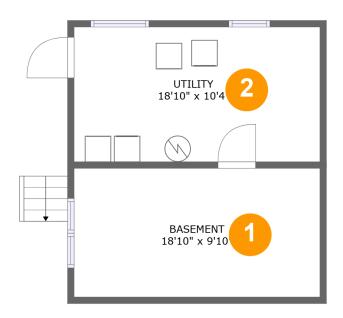

#### **Room dimensions**

Floor 1 Total sqft: 432 Living area: 0

| # |          | Dimensions     | sqft       | Counted as living area |
|---|----------|----------------|------------|------------------------|
| 1 | Basement | 18'10" x 9'10" | 186 sq. ft | No                     |
| 2 | Utility  | 18'10" x 10'4" | 195 sq. ft | No                     |

### 1 - Basement

**Dimensions:** 18'10" x 9'10"

Area: 186 sq. ft

Counted as living area: No

Heated: Yes Finished: No Enclosed: Yes Contiguous: Yes Permitted: Yes Wet space: No Addition: No Conversion: No

### Floor 1 - Utility

Dimensions: 18'10" x 10'4"

Area: 195 sq. ft

Counted as living area: No

Heated: Yes Finished: No Enclosed: Yes Contiguous: Yes Permitted: Yes Wet space: No Addition: No Conversion: No