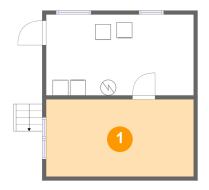

### 1 - Basement

**Dimensions:** 18'10" x 9'10"

Area: 186 sq. ft

Counted as living area: No

Heated: Yes Finished: No Enclosed: Yes Contiguous: Yes Permitted: Yes Wet space: No Addition: No Conversion: No