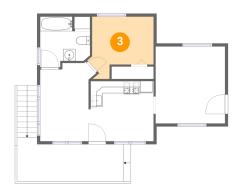

3 Floor 2 - Bedroom

**Dimensions:** 11'0" x 9'5"

Area: 88 sq. ft

Counted as living area: Yes

Heated: Yes Finished: Yes Enclosed: Yes Contiguous: Yes Permitted: Yes Wet space: No Addition: No Conversion: No