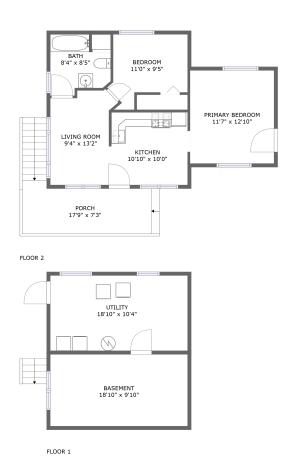

#### **Room dimensions**

Floor 2 Total sqft: 744 Living area: 595

| # |                 | Dimensions     | sqft       | Counted as living area |
|---|-----------------|----------------|------------|------------------------|
| 3 | Bedroom         | 11'0" x 9'5"   | 88 sq. ft  | Yes                    |
| 4 | Kitchen         | 10'10" x 10'0" | 107 sq. ft | Yes                    |
| 5 | Living Room     | 9'4" x 13'2"   | 102 sq. ft | Yes                    |
| 6 | Porch           | 17'9" x 7'3"   | 149 sq. ft | No                     |
| 7 | Bath            | 8'4" x 8'5"    | 57 sq. ft  | Yes                    |
| 8 | Primary Bedroom | 11'7" x 12'10" | 148 sq. ft | Yes                    |

3 Floor 2 - Bedroom

**Dimensions:** 11'0" x 9'5"

Area: 88 sq. ft

Counted as living area: Yes

Heated: Yes Finished: Yes Enclosed: Yes Contiguous: Yes Permitted: Yes Wet space: No Addition: No Conversion: No

### 4 Floor 2 - Kitchen

Dimensions: 10'10" x 10'0"

Area: 107 sq. ft

Counted as living area: Yes

Heated: Yes Finished: Yes Enclosed: Yes Contiguous: Yes Permitted: Yes Wet space: No Addition: No Conversion: No

### 5 Floor 2 - Living Room

Dimensions: 9'4" x 13'2"

Area: 102 sq. ft

Counted as living area: Yes

Heated: Yes Finished: Yes Enclosed: Yes Contiguous: Yes Permitted: Yes Wet space: No Addition: No Conversion: No

6 Floor 2 - Porch

**Dimensions:** 17'9" x 7'3"

**Area:** 149 sq. ft

Counted as living area: No

Heated: No Finished: Yes Enclosed: No Contiguous: Yes Permitted: Yes Wet space: No Addition: No Conversion: No

### Floor 2 - Bath

Dimensions: 8'4" x 8'5"

Area: 57 sq. ft

Counted as living area: Yes

Heated: Yes Finished: Yes Enclosed: Yes Contiguous: Yes Permitted: Yes Wet space: Yes Addition: No Conversion: No

### Floor 2 - Primary Bedroom

Dimensions: 11'7" x 12'10"

Area: 148 sq. ft

Counted as living area: Yes

Heated: Yes Finished: Yes Enclosed: Yes Contiguous: Yes Permitted: Yes Wet space: No Addition: No Conversion: No