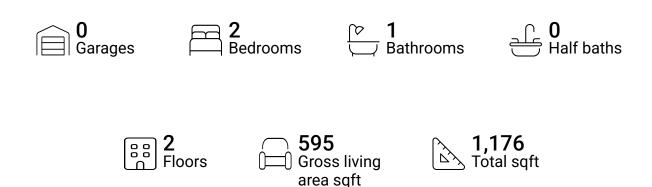

#### **Property summary**







#### **Room dimensions**

Floor 1 Total sqft: 432 Living area: 0

| # |          | Dimensions     | sqft       | Counted as living area |
|---|----------|----------------|------------|------------------------|
| 1 | Basement | 18'10" x 9'10" | 186 sq. ft | No                     |
| 2 | Utility  | 18'10" x 10'4" | 195 sq. ft | No                     |





#### **Room dimensions**

Floor 2 Total sqft: 744 Living area: 595

| # |                 | Dimensions     | sqft       | Counted as living area |
|---|-----------------|----------------|------------|------------------------|
| 3 | Bedroom         | 11'0" x 9'5"   | 88 sq. ft  | Yes                    |
| 4 | Kitchen         | 10'10" x 10'0" | 107 sq. ft | Yes                    |
| 5 | Living Room     | 9'4" x 13'2"   | 102 sq. ft