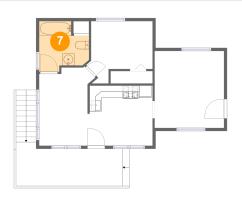

### Floor 2 - Bath

Dimensions: 8'4" x 8'5"

Area: 57 sq. ft

Counted as living area: Yes

Heated: Yes Finished: Yes Enclosed: Yes Contiguous: Yes Permitted: Yes Wet space: Yes Addition: No Conversion: No