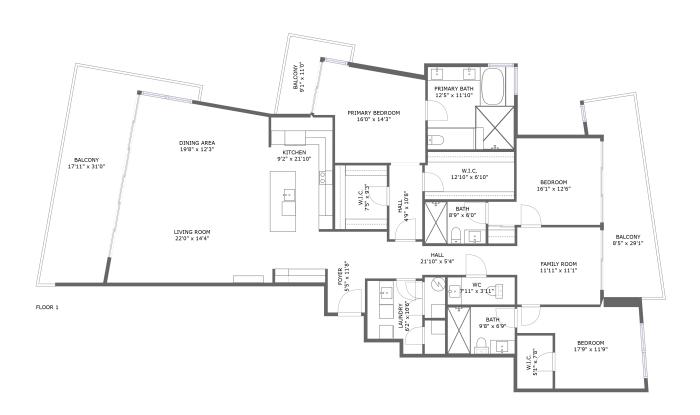

#### **Room dimensions**

Floor 1 Total sqft: 2870 Living area: 2311

| #  |             | Dimensions     | sqft       | Counted as living area |
|----|-------------|----------------|------------|------------------------|
| 1  | Bedroom     | 16'1" x 12'6"  | 164 sq. ft | Yes                    |
| 2  | Dining Room | 19'8" x 12'3"  | 220 sq. ft | Yes                    |
| 3  | Bath        | 8'9" x 6'0"    | 53 sq. ft  | Yes                    |
| 4  | Outdoor     | 17'11" x 31'0" | 299 sq. ft | No                     |
| 5  | Outdoor     | 8'5" x 29'1"   | 198 sq. ft | No                     |
| 6  | CI          | 7'5" x 9'3"    | 69 sq. ft  | Yes                    |
| 7  | Bath        | 9'8" x 6'9"    | 65 sq. ft  | Yes                    |
| 8  | Entry       | 5'5" x 11'8"   | 63 sq. ft  | Yes                    |
| 9  | Kitchen     | 9'2" x 21'10"  | 210 sq. ft | Yes                    |
| 10 | CI          | 5'1" x 7'8"    | 39 sq. ft  | Yes                    |
| 11 | Hall        | 21'10" x 5'4"  | 105 sq. ft | Yes                    |

| #  |             | Dimensions     | sqft       | Counted as living area |
|----|-------------|----------------|------------|------------------------|
| 12 | Bedroom     | 16'0" x 14'3"  | 188 sq. ft | Yes                    |
| 13 | Bath        | 7'11" x 3'11"  | 38 sq. ft  | Yes                    |
| 14 | Living Room | 11'11" x 11'1" | 133 sq. ft | Yes                    |
| 15 | Outdoor     | 9'1" x 11'0"   | 62 sq. ft  | No                     |
| 16 | Hall        | 4'9" x 10'8"   | 51 sq. ft  | Yes                    |
| 17 | Utility     | 6'2" x 10'6"   | 72 sq. ft  | Yes                    |
| 18 | Bedroom     | 17'9" x 11'9"  | 167 sq. ft | Yes                    |
| 19 | Living Room | 22'0" x 14'4"  | 314 sq. ft | Yes                    |
| 20 | Cl          | 12'10" x 6'10" | 87 sq. ft  | Yes                    |
| 21 | Bath        | 12'5" x 11'10" | 147 sq. ft | Yes                    |