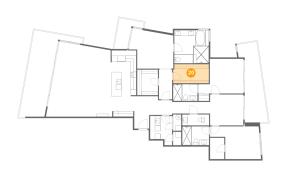

### Floor 1 - Bath

Dimensions: 9'8" x 6'9"

Area: 65 sq. ft

Counted as living area: Yes

Heated: Yes Finished: Yes Enclosed: Yes Contiguous: Yes Permitted: Yes Wet space: Yes Addition: No Conversion: No