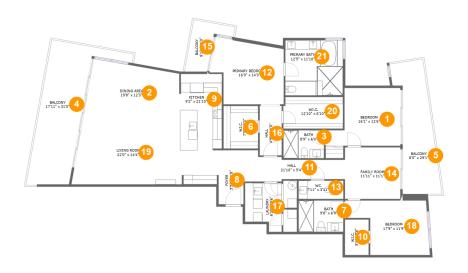

#### **Room dimensions**

Floor 1 Total sqft: 2870 Living area: 2311

| #  |             | Dimensions     | sqft       | Counted as living area |
|----|-------------|----------------|------------|------------------------|
| 1  | Bedroom     | 16'1" x 12'6"  | 164 sq. ft | Yes                    |
| 2  | Dining Room | 19'8" x 12'3"  | 220 sq. ft | Yes                    |
| 3  | Bath        | 8'9" x 6'0"    | 53 sq. ft  | Yes                    |
| 4  | Outdoor     | 17'11" x 31'0" | 299 sq. ft | No                     |
| 5  | Outdoor     | 8'5" x 29'1"   | 198 sq. ft | No                     |
| 6  | CI          | 7'5" x 9'3"    | 69 sq. ft  | Yes                    |
| 7  | Bath        | 9'8" x 6'9"    | 65 sq. ft  | Yes                    |
| 8  | Entry       | 5'5" x 11'8"   | 63 sq. ft  | Yes                    |
| 9  | Kitchen     | 9'2" x 21'10"  | 210 sq. ft | Yes                    |
| 10 | CI          | 5'1" x 7'8"    | 39 sq. ft  | Yes                    |
| 11 | Hall        | 21'10" x 5'4"  | 105 sq. ft | Yes                    |

| #  |             | Dimensions     | sqft       | Counted as living area |
|----|-------------|----------------|------------|------------------------|
| 12 | Bedroom     | 16'0" x 14'3"  | 188 sq. ft | Yes                    |
| 13 | Bath        | 7'11" x 3'11"  | 38 sq. ft  | Yes                    |
| 14 | Living Room | 11'11" x 11'1" | 133 sq. ft | Yes                    |
| 15 | Outdoor     | 9'1" x 11'0"   | 62 sq. ft  | No                     |
| 16 | Hall        | 4'9" x 10'8"   | 51 sq. ft  | Yes                    |
| 17 | Utility     | 6'2" x 10'6"   | 72 sq. ft  | Yes                    |
| 18 | Bedroom     | 17'9" x 11'9"  | 167 sq. ft | Yes                    |
| 19 | Living Room | 22'0" x 14'4"  | 314 sq. ft | Yes                    |
| 20 | Cl          | 12'10" x 6'10" | 87 sq. ft  | Yes                    |
| 21 | Bath        | 12'5" x 11'10" | 147 sq. ft | Yes                    |