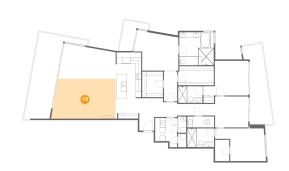

### 1 - Bedroom

Dimensions: 16'1" x 12'6"

**Area**: 164 sq. ft

Counted as living area: Yes

Heated: Yes Finished: Yes Enclosed: Yes Contiguous: Yes Permitted: Yes Wet space: No Addition: No Conversion: No

### Floor 1 - Dining Room

Dimensions: 19'8" x 12'3"

Area: 220 sq. ft

Counted as living area: Yes

3 Floor 1 - Bath

Dimensions: 8'9" x 6'0"

Area: 53 sq. ft

Counted as living area: Yes