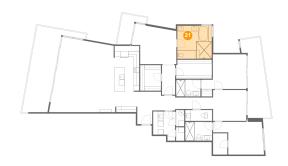

### 1 - Bath

**Dimensions:** 7'11" x 3'11"

Area: 38 sq. ft

Counted as living area: Yes

Heated: Yes Finished: Yes Enclosed: Yes Contiguous: Yes Permitted: Yes Wet space: Yes Addition: No Conversion: No

### Floor 1 - Living Room

Dimensions: 11'11" x 11'1"

Area: 133 sq. ft

Counted as living area: Yes