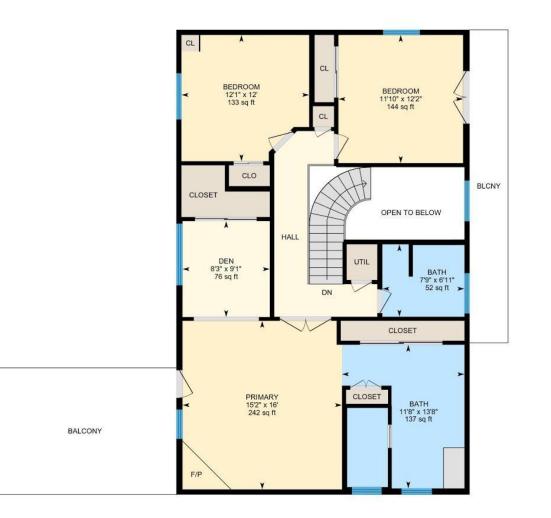

© Servant 360° - www.servant360nm.com

8

ft

0

2nd Floor Total Exterior Area 1149.85 sq ft

**1ST FLOOR** Bath: 5'11" x 5' (5.9' x 5') | 30 sq ft Breakfast: 13'8" x 8'7" (13.7' x 8.6') | 114 sq ft Dining: 11'11" x 11'4" (11.9' x 11.3') | 135 sq ft Family: 20'4" x 12' (20.3' x 12') | 244 sq ft Garage: 24'3" x 28'2" (24.2' x 28.1') | 613 sq ft Kitchen: 11'9" x 10'11" (11.7' x 10.9') | 128 sq ft Laundry: 7'3" x 7'1" (7.3' x 7') | 43 sq ft Living: 16'10" x 12'3" (16.8' x 12.2') | 192 sq ft 2ND FLOOR Bath: 11'8" x 13'8" (11.6' x 13.6') | 137 sq ft Bath: 7'9" x 6'11" (7.8' x 6.9') | 52 sq ft Bedroom: 12'1" x 12' (12.1' x 12') | 133 sq ft Bedroom: 11'10" x 12'2" (11.8' x 12.2') | 144 sq ft Den: 8'3" x 9'1" (8.3' x 9.1') | 76 sq ft Primary: 15'2" x 16' (15.1' x 16') | 242 sq ft

## **1ST FLOOR**

Interior Area: 1132.14 sq ft Excluded Area: 612.68 sq ft Perimeter Wall Length: 148 ft Perimeter Wall Thickness: 6.0 in Exterior Area: 1205.88 sq ft 2ND FLOOR Interior Area: 1078.97 sq ft Excluded Area: 68.93 sq ft Perimeter Wall Length: 142 ft Perimeter Wall Thickness: 6.0 in Exterior Area: 1149.85 sq ft Total Above Grade Floor Area Main Building Exterior: 2355.73 sq ft