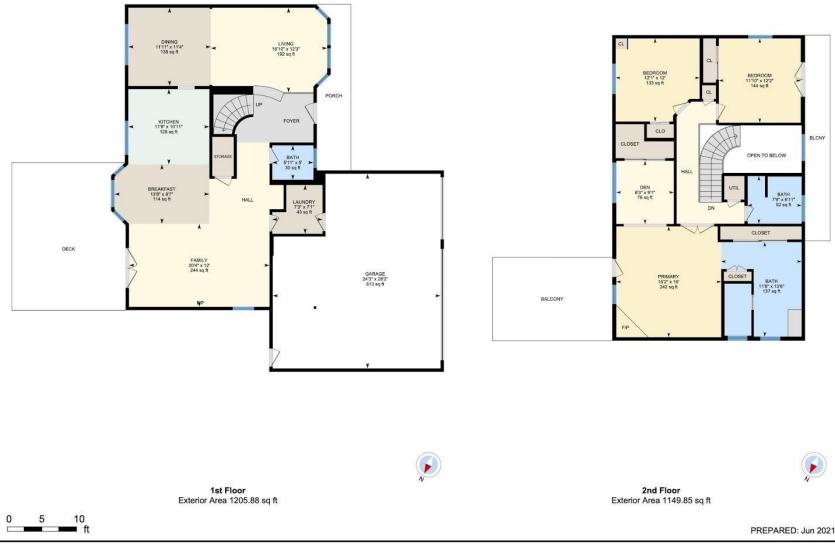

## **R1 New Mexico**

White regions are excluded from total floor area in iGUIDE floor plans. All room dimensions and floor areas must be considered approximate and are subject to independent verification. © Servant 360° - www.servant360nm.com

0

8

ft

1st Floor Total Exterior Area 1205.88 sq ft

© Servant 360° - www.servant360nm.com

8

ft

0

2nd Floor Total Exterior Area 1149.85 sq ft

**1ST FLOOR** Bath: 5'11" x 5' (5.9' x 5') | 30 sq ft Breakfast: 13'8" x 8'7" (13.7' x 8.6') | 114 sq ft Dining: 11'11" x 11'4" (11.9' x 11.3') | 135 sq ft Family: 20'4" x 12' (20.3' x 12') | 244 sq ft Garage: 24'3" x 28'2" (24.2' x 28.1') | 613 sq ft Kitchen: 11'9" x 10'11" (11.7' x 10.9') | 128 sq ft Laundry: 7'3" x 7'1" (7.3' x 7') | 43 sq ft Living: 16'10" x 12'3" (16.8' x 12.2') | 192 sq ft 2ND FLOOR Bath: 11'8" x 13'8" (11.6' x 13.6') | 137 sq ft Bath: 7'9" x 6'11" (7.8' x 6.9') | 52 sq ft Bedroom: 12'1" x 12' (12.1' x 12') | 133 sq ft Bedroom: 11'10" x 12'2" (11.8' x 12.2') | 144 sq ft Den: 8'3" x 9'1" (8.3' x 9.1') | 76 sq ft Primary: 15'2" x 16' (15.1' x 16') | 242 sq ft

## **1ST FLOOR**

Interior Area: 1132.14 sq ft Excluded Area: 612.68 sq ft Perimeter Wall Length: 148 ft Perimeter Wall Thickness: 6.0 in Exterior Area: 1205.88 sq ft 2ND FLOOR Interior Area: 1078.97 sq ft Excluded Area: 68.93 sq ft Perimeter Wall Length: 142 ft Perimeter Wall Thickness: 6.0 in Exterior Area: 1149.85 sq ft Total Above Grade Floor Area Main Building Exterior: 2355.73 sq ft