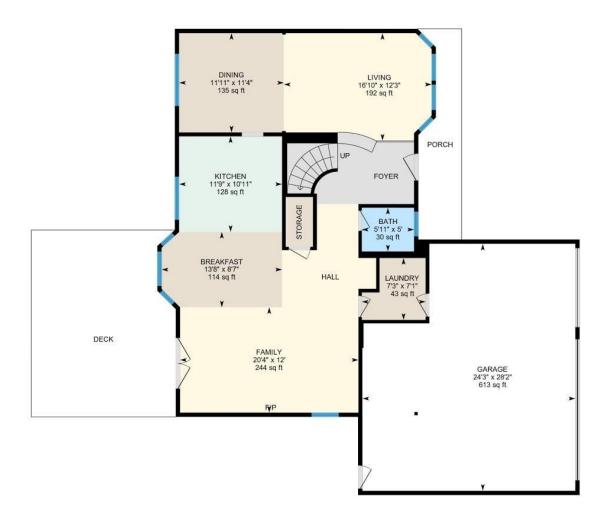

0

8

ft

1st Floor Total Exterior Area 1205.88 sq ft

**1ST FLOOR** Bath: 5'11" x 5' (5.9' x 5') | 30 sq ft Breakfast: 13'8" x 8'7" (13.7' x 8.6') | 114 sq ft Dining: 11'11" x 11'4" (11.9' x 11.3') | 135 sq ft Family: 20'4" x 12' (20.3' x 12') | 244 sq ft Garage: 24'3" x 28'2" (24.2' x 28.1') | 613 sq ft Kitchen: 11'9" x 10'11" (11.7' x 10.9') | 128 sq ft Laundry: 7'3" x 7'1" (7.3' x 7') | 43 sq ft Living: 16'10" x 12'3" (16.8' x 12.2') | 192 sq ft 2ND FLOOR Bath: 11'8" x 13'8" (11.6' x 13.6') | 137 sq ft Bath: 7'9" x 6'11" (7.8' x 6.9') | 52 sq ft Bedroom: 12'1" x 12' (12.1' x 12') | 133 sq ft Bedroom: 11'10" x 12'2" (11.8' x 12.2') | 144 sq ft Den: 8'3" x 9'1" (8.3' x 9.1') | 76 sq ft Primary: 15'2" x 16' (15.1' x 16') | 242 sq ft

## **1ST FLOOR**

Interior Area: 1132.14 sq ft Excluded Area: 612.68 sq ft Perimeter Wall Length: 148 ft Perimeter Wall Thickness: 6.0 in Exterior Area: 1205.88 sq ft 2ND FLOOR Interior Area: 1078.97 sq ft Excluded Area: 68.93 sq ft Perimeter Wall Length: 142 ft Perimeter Wall Thickness: 6.0 in Exterior Area: 1149.85 sq ft Total Above Grade Floor Area Main Building Exterior: 2355.73 sq ft