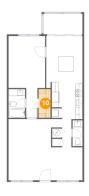

#### **Room dimensions**

Floor 1 Total sqft: 974 Living area: 906

| #  |             | Dimensions     | sqft       | Counted as living area |
|----|-------------|----------------|------------|------------------------|
| 1  | Living Room | 12'5" x 17'10" | 221 sq. ft | Yes                    |
| 2  | Hall        | 3'3" x 8'8"    | 29 sq. ft  | Yes                    |
| 3  | Bath        | 4'10" x 8'4"   | 40 sq. ft  | Yes                    |
| 4  | Outdoor     | 11'4" x 6'0"   | 68 sq. ft  | No                     |
| 5  | Bath        | 2'10" x 7'6"   | 22 sq. ft  | Yes                    |
| 6  | Dining Room | 9'2" x 9'7"    | 88 sq. ft  | Yes                    |
| 7  | Kitchen     | 10'7" x 24'2"  | 238 sq. ft | Yes                    |
| 8  | Hall        | 5'11" x 8'3"   | 30 sq. ft  | Yes                    |
| 9  | Bedroom     | 10'8" x 15'1"  | 161 sq. ft | Yes                    |
| 10 | CI          | 3'6" x 8'4"    | 29 sq. ft  | Yes                    |