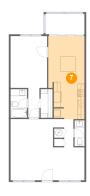

#### Floor 1 - Kitchen

Dimensions: 10'7" x 24'2"

Area: 238 sq. ft

Counted as living area: Yes

Heated: Yes Finished: Yes Enclosed: Yes Contiguous: Yes Permitted: Yes Wet space: No Addition: No Conversion: No