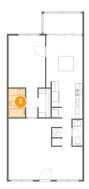

#### 2 Floor 1 - Hall

Dimensions: 3'3" x 8'8"

Area: 29 sq. ft

Counted as living area: Yes

Heated: Yes Finished: Yes Enclosed: Yes Contiguous: Yes Permitted: Yes Wet space: No Addition: No Conversion: No

3 Floor 1 - Bath

Dimensions: 4'10" x 8'4"

Area: 40 sq. ft

Counted as living area: Yes

Heated: Yes Finished: Yes Enclosed: Yes Contiguous: Yes Permitted: Yes Wet space: Yes Addition: No Conversion: No

4 Floor 1 - Outdoor

Dimensions: 11'4" x 6'0"