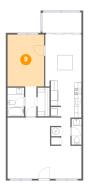

### • Floor 1 - Living Room

Dimensions: 12'5" x 17'10"

**Area:** 221 sq. ft

Counted as living area: Yes

Heated: Yes Finished: Yes Enclosed: Yes Contiguous: Yes Permitted: Yes Wet space: No Addition: No Conversion: No