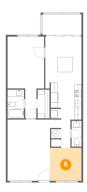

Area: 68 sq. ft

Counted as living area: No

Heated: No Finished: Yes Enclosed: No Contiguous: Yes Permitted: Yes Wet space: No Addition: No Conversion: No

5 Floor 1 - Bath

Dimensions: 2'10" x 7'6"

Area: 22 sq. ft