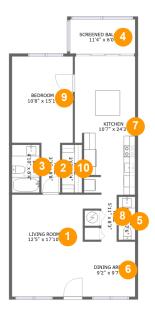

#### **Room dimensions**

Floor 1 Total sqft: 974 Living area: 906

| #  |             | Dimensions     | sqft       | Counted as living area |
|----|-------------|----------------|------------|------------------------|
| 1  | Living Room | 12'5" x 17'10" | 221 sq. ft | Yes                    |
| 2  | Hall        | 3'3" x 8'8"    | 29 sq. ft  | Yes                    |
| 3  | Bath        | 4'10" x 8'4"   | 40 sq. ft  | Yes                    |
| 4  | Outdoor     | 11'4" x 6'0"   | 68 sq. ft  | No                     |
| 5  | Bath        | 2'10" x 7'6"   | 22 sq. ft  | Yes                    |
| 6  | Dining Room | 9'2" x 9'7"    | 88 sq. ft  | Yes                    |
| 7  | Kitchen     | 10'7" x 24'2"  | 238 sq. ft | Yes                    |
| 8  | Hall        | 5'11" x 8'3"   | 30 sq. ft  | Yes                    |
| 9  | Bedroom     | 10'8" x 15'1"  | 161 sq. ft | Yes                    |
| 10 | CI          | 3'6" x 8'4"    | 29 sq. ft  | Yes                    |

### • Floor 1 - Living Room

Dimensions: 12'5" x 17'10"

**Area:** 221 sq. ft

Counted as living area: Yes

Heated: Yes Finished: Yes Enclosed: Yes Contiguous: Yes Permitted: Yes Wet space: No Addition: No Conversion: No

#### 2 Floor 1 - Hall

Dimensions: 3'3" x 8'8"

Area: 29 sq. ft

Counted as living area: Yes

Heated: Yes Finished: Yes Enclosed: Yes Contiguous: Yes Permitted: Yes Wet space: No Addition: No Conversion: No

3 Floor 1 - Bath

Dimensions: 4'10" x 8'4"

Area: 40 sq. ft

Counted as living area: Yes

Heated: Yes Finished: Yes Enclosed: Yes Contiguous: Yes Permitted: Yes Wet space: Yes Addition: No Conversion: No

4 Floor 1 - Outdoor

Dimensions: 11'4" x 6'0"

Area: 68 sq. ft

Counted as living area: No

Heated: No Finished: Yes Enclosed: No Contiguous: Yes Permitted: Yes Wet space: No Addition: No Conversion: No

5 Floor 1 - Bath

Dimensions: 2'10" x 7'6"

Area: 22 sq. ft

Counted as living area: Yes

Heated: Yes Finished: Yes Enclosed: Yes Contiguous: Yes Permitted: Yes Wet space: Yes Addition: No Conversion: No

### 6 Floor 1 - Dining Room

Dimensions: 9'2" x 9'7"

Area: 88 sq. ft

Counted as living area: Yes

Heated: Yes Finished: Yes Enclosed: Yes Contiguous: Yes Permitted: Yes Wet space: No Addition: No Conversion: No

#### Floor 1 - Kitchen

Dimensions: 10'7" x 24'2"

Area: 238 sq. ft

Counted as living area: Yes

Heated: Yes Finished: Yes Enclosed: Yes Contiguous: Yes Permitted: Yes Wet space: No Addition: No Conversion: No

#### Floor 1 - Hall

**Dimensions:** 5'11" x 8'3"

Area: 30 sq. ft

Counted as living area: Yes

Heated: Yes Finished: Yes Enclosed: Yes Contiguous: Yes Permitted: Yes Wet space: No Addition: No Conversion: No

#### Floor 1 - Bedroom

Dimensions: 10'8" x 15'1"

**Area:** 161 sq. ft

Counted as living area: Yes

Heated: Yes Finished: Yes Enclosed: Yes Contiguous: Yes Permitted: Yes Wet space: No Addition: No Conversion: No

#### Floor 1 - Cl

Dimensions: 3'6" x 8'4"

Area: 29 sq. ft

Counted as living area: Yes

Heated: Yes Finished: Yes Enclosed: Yes Contiguous: Yes Permitted: Yes Wet space: No Addition: No Conversion: No