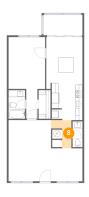

#### Floor 1 - Bedroom

Dimensions: 10'8" x 15'1"

**Area:** 161 sq. ft

Counted as living area: Yes

Heated: Yes Finished: Yes Enclosed: Yes Contiguous: Yes Permitted: Yes Wet space: No Addition: No Conversion: No