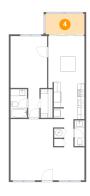

Dimensions: 4'10" x 8'4"

Area: 40 sq. ft

Counted as living area: Yes

Heated: Yes Finished: Yes Enclosed: Yes Contiguous: Yes Permitted: Yes Wet space: Yes Addition: No Conversion: No

4 Floor 1 - Outdoor

Dimensions: 11'4" x 6'0"

Area: 68 sq. ft

Counted as living area: No

Heated: No Finished: Yes Enclosed: No Contiguous: Yes Permitted: Yes Wet space: No Addition: No Conversion: No

5 Floor 1 - Bath

Dimensions: 2'10" x 7'6"

Area: 22 sq. ft