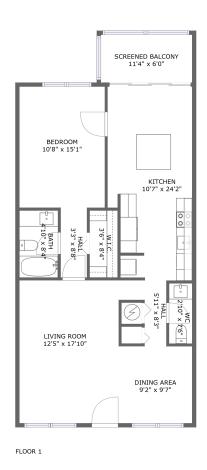

#### **Room dimensions**

Floor 1 Total sqft: 974 Living area: 906

| #  |             | Dimensions     | sqft       | Counted as living area |
|----|-------------|----------------|------------|------------------------|
| 1  | Living Room | 12'5" x 17'10" | 221 sq. ft | Yes                    |
| 2  | Hall        | 3'3" x 8'8"    | 29 sq. ft  | Yes                    |
| 3  | Bath        | 4'10" x 8'4"   | 40 sq. ft  | Yes                    |
| 4  | Outdoor     | 11'4" x 6'0"   | 68 sq. ft  | No                     |
| 5  | Bath        | 2'10" x 7'6"   | 22 sq. ft  | Yes                    |
| 6  | Dining Room | 9'2" x 9'7"    | 88 sq. ft  | Yes                    |
| 7  | Kitchen     | 10'7" x 24'2"  | 238 sq. ft | Yes                    |
| 8  | Hall        | 5'11" x 8'3"   | 30 sq. ft  | Yes                    |
| 9  | Bedroom     | 10'8" x 15'1"  | 161 sq. ft | Yes                    |
| 10 | CI          | 3'6" x 8'4"    | 29 sq. ft  | Yes                    |

### • Floor 1 - Living Room

Dimensions: 12'5" x 17'10"

**Area:** 221 sq. ft

Counted as living area: Yes

Heated: Yes Finished: Yes Enclosed: Yes Contiguous: Yes Permitted: Yes Wet space: No Addition: No Conversion: No

#### 2 Floor 1 - Hall

Dimensions: 3'3" x 8'8"

Area: 29 sq. ft

Counted as living area: Yes

Heated: Yes Finished: Yes Enclosed: Yes Contiguous: Yes Permitted: Yes Wet space: No Addition: No Conversion: No

3 Floor 1 - Bath

Dimensions: 4'10" x 8'4"

Area: 40 sq. ft

Counted as living area: Yes

Heated: Yes Finished: Yes Enclosed: Yes Contiguous: Yes Permitted: Yes Wet space: Yes Addition: No Conversion: No

4 Floor 1 - Outdoor

Dimensions: 11'4" x 6'0"

Area: 68 sq. ft

Counted as living area: No

Heated: No Finished: Yes Enclosed: No Contiguous: Yes Permitted: Yes Wet space: No Addition: No Conversion: No

5 Floor 1 - Bath

Dimensions: 2'10" x 7'6"

Area: 22 sq. ft

Counted as living area: Yes

Heated: Yes Finished: Yes Enclosed: Yes Contiguous: Yes Permitted: Yes Wet space: Yes Addition: No Conversion: No

### 6 Floor 1 - Dining Room

Dimensions: 9'2" x 9'7"

Area: 88 sq. ft

Counted as living area: Yes

Heated: Yes Finished: Yes Enclosed: Yes Contiguous: Yes Permitted: Yes Wet space: No Addition: No Conversion: No

#### Floor 1 - Kitchen

Dimensions: 10'7" x 24'2"

Area: 238 sq. ft

Counted as living area: Yes

Heated: Yes Finished: Yes Enclosed: Yes Contiguous: Yes Permitted: Yes Wet space: No Addition: No Conversion: No

#### Floor 1 - Hall

**Dimensions:** 5'11" x 8'3"

Area: 30 sq. ft

Counted as living area: Yes

Heated: Yes Finished: Yes Enclosed: Yes Contiguous: Yes Permitted: Yes Wet space: No Addition: No Conversion: No

#### Floor 1 - Bedroom

Dimensions: 10'8" x 15'1"

**Area:** 161 sq. ft

Counted as living area: Yes

Heated: Yes Finished: Yes Enclosed: Yes Contiguous: Yes Permitted: Yes Wet space: No Addition: No Conversion: No

#### Floor 1 - Cl

Dimensions: 3'6" x 8'4"

Area: 29 sq. ft

Counted as living area: Yes

Heated: Yes Finished: Yes Enclosed: Yes Contiguous: Yes Permitted: Yes Wet space: No Addition: No Conversion: No