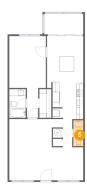

Area: 68 sq. ft

Counted as living area: No

Heated: No Finished: Yes Enclosed: No Contiguous: Yes Permitted: Yes Wet space: No Addition: No Conversion: No

5 Floor 1 - Bath

Dimensions: 2'10" x 7'6"

Area: 22 sq. ft

Counted as living area: Yes

Heated: Yes Finished: Yes Enclosed: Yes Contiguous: Yes Permitted: Yes Wet space: Yes Addition: No Conversion: No