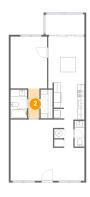

#### 2 Floor 1 - Hall

Dimensions: 3'3" x 8'8"

Area: 29 sq. ft

Counted as living area: Yes

Heated: Yes Finished: Yes Enclosed: Yes Contiguous: Yes Permitted: Yes Wet space: No Addition: No Conversion: No

3 Floor 1 - Bath