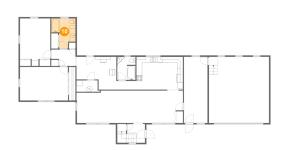

### <sup>15</sup> Floor 2 - Room

Dimensions: 11'11" x 11'6"

**Area:** 105 sq. ft

Counted as living area: No

Heated: Yes Finished: Yes Enclosed: Yes Contiguous: Yes Permitted: Yes Wet space: No Addition: No Conversion: No