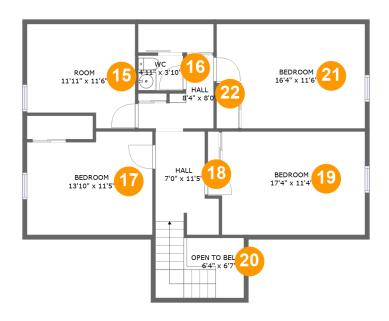

#### **Room dimensions**

Floor 2 Total sqft: 1002 Living area: 377

| #  |               | Dimensions     | sqft       | Counted as living area |
|----|---------------|----------------|------------|------------------------|
| 15 | Room          | 11'11" x 11'6" | 105 sq. ft | No                     |
| 16 | Bath          | 4'11" x 3'10"  | 19 sq. ft  | Yes                    |
| 17 | Bedroom       | 13'10" x 11'5" | 131 sq. ft | Yes                    |
| 18 | Hall          | 7'0" x 11'5"   | 98 sq. ft  | Yes                    |
| 19 | Bedroom       | 17'4" x 11'4"  | 164 sq. ft | No                     |
| 20 | Open To Below | 6'4" x 6'7"    | 31 sq. ft  | No                     |
| 21 | Bedroom       | 16'4" x 11'6"  | 149 sq. ft | No                     |
| 22 | Hall          | 8'4" x 8'0"    | 41 sq. ft  | Yes                    |