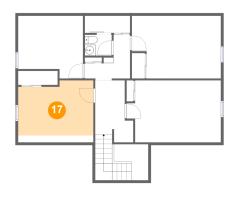

#### Floor 2 - Bedroom

Dimensions: 13'10" x 11'5"

**Area:** 131 sq. ft

Counted as living area: Yes