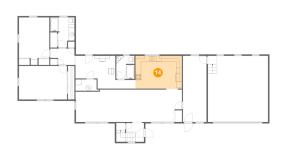

### Floor 1 - Kitchen

Dimensions: 16'4" x 11'6"

Area: 188 sq. ft

Counted as living area: Yes