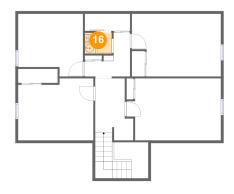

#### 6 Floor 2 - Bath

Dimensions: 4'11" x 3'10"

Area: 19 sq. ft

Counted as living area: Yes

Heated: Yes Finished: Yes Enclosed: Yes Contiguous: Yes Permitted: Yes Wet space: Yes Addition: No Conversion: No