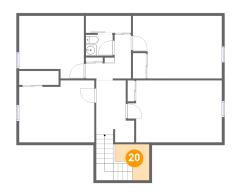

## 2 Floor 2 - Open To Below

Dimensions: 6'4" x 6'7"

Area: 31 sq. ft

Counted as living area: No