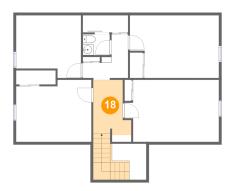

## 1 Floor 2 - Hall

**Dimensions:** 7'0" x 11'5"

Area: 98 sq. ft

Counted as living area: Yes

Heated: Yes Finished: Yes Enclosed: Yes Contiguous: Yes Permitted: Yes Wet space: No Addition: No Conversion: No