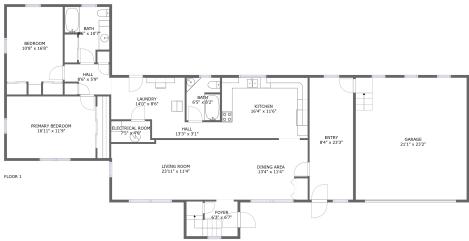

#### **Room dimensions**

Floor 1 Total sqft: 2338 Living area: 1784

| #  |             | Dimensions     | sqft       | Counted as living area |
|----|-------------|----------------|------------|------------------------|
| 1  | Bedroom     | 16'11" x 11'9" | 199 sq. ft | Yes                    |
| 2  | Dining Room | 13'4" x 11'4"  | 141 sq. ft | Yes                    |
| 3  | Utility     | 14'0" x 8'6"   | 114 sq. ft | Yes                    |
| 4  | Living Room | 23'11" x 11'4" | 266 sq. ft | Yes                    |
| 5  | Bath        | 6'5" x 8'2"    | 51 sq. ft  | Yes                    |
| 6  | Entry       | 6'3" x 6'7"    | 32 sq. ft  | Yes                    |
| 7  | Entry       | 8'4" x 23'3"   | 193 sq. ft | Yes                    |
| 8  | Hall        | 8'6" x 5'9"    | 42 sq. ft  | Yes                    |
| 9  | Hall        | 13'3" x 3'1"   | 40 sq. ft  | Yes                    |
| 10 | Bath        | 8'6" x 10'7"   | 68 sq. ft  | Yes                    |
| 11 | Room        | 7'5" x 4'0"    | 30 sq. ft  | No                     |