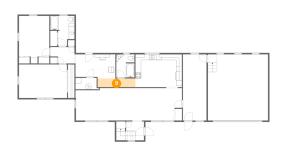

## 1 - Bedroom

**Dimensions**: 16'11" x 11'9"

**Area:** 199 sq. ft

Counted as living area: Yes

Heated: Yes Finished: Yes Enclosed: Yes Contiguous: Yes Permitted: Yes Wet space: No Addition: No Conversion: No