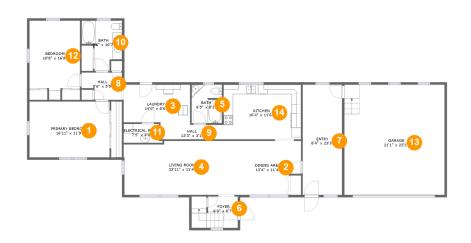

#### **Room dimensions**

Floor 1 Total sqft: 2338 Living area: 1784

| #  |             | Dimensions     | sqft       | Counted as living area |
|----|-------------|----------------|------------|------------------------|
| 1  | Bedroom     | 16'11" x 11'9" | 199 sq. ft | Yes                    |
| 2  | Dining Room | 13'4" x 11'4"  | 141 sq. ft | Yes                    |
| 3  | Utility     | 14'0" x 8'6"   | 114 sq. ft | Yes                    |
| 4  | Living Room | 23'11" x 11'4" | 266 sq. ft | Yes                    |
| 5  | Bath        | 6'5" x 8'2"    | 51 sq. ft  | Yes                    |
| 6  | Entry       | 6'3" x 6'7"    | 32 sq. ft  | Yes                    |
| 7  | Entry       | 8'4" x 23'3"   | 193 sq. ft | Yes                    |
| 8  | Hall        | 8'6" x 5'9"    | 42 sq. ft  | Yes                    |
| 9  | Hall        | 13'3" x 3'1"   | 40 sq. ft  | Yes                    |
| 10 | Bath        | 8'6" x 10'7"   | 68 sq. ft  | Yes                    |
| 11 | Room        | 7'5" x 4'0"    | 30 sq. ft  | No                     |

| #  |         | Dimensions    | sqft       | Counted as living area |
|----|---------|---------------|------------|------------------------|
| 12 | Bedroom | 10'8" x 16'8" | 158 sq. ft | Yes                    |
| 13 | Garage  | 21'1" x 23'2" | 491 sq. ft | No                     |
| 14 | Kitchen | 16'4" x 11'6" | 188 sq. ft | Yes                    |