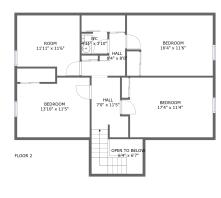

#### **Room dimensions**

Floor 2 Total sqft: 1002 Living area: 377

| #  |               | Dimensions     | sqft       | Counted as living area |
|----|---------------|----------------|------------|------------------------|
| 15 | Room          | 11'11" x 11'6" | 105 sq. ft | No                     |
| 16 | Bath          | 4'11" x 3'10"  | 19 sq. ft  | Yes                    |
| 17 | Bedroom       | 13'10" x 11'5" | 131 sq. ft | Yes                    |
| 18 | Hall          | 7'0" x 11'5"   | 98 sq. ft  | Yes                    |
| 19 | Bedroom       | 17'4" x 11'4"  | 164 sq. ft | No                     |
| 20 | Open To Below | 6'4" x 6'7"    | 31 sq. ft  | No                     |
| 21 | Bedroom       | 16'4" x 11'6"  | 149 sq. ft | No                     |
| 22 | Hall          | 8'4" x 8'0"    | 41 sq. ft  | Yes                    |