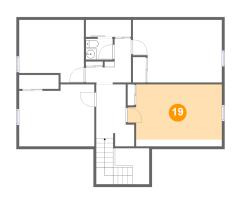

#### Floor 2 - Bedroom

Dimensions: 17'4" x 11'4"

Area: 164 sq. ft

Counted as living area: No

Heated: Yes Finished: Yes Enclosed: Yes Contiguous: Yes Permitted: Yes Wet space: No Addition: No Conversion: No