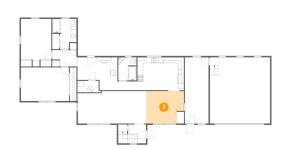

# Floor 1 - Living Room

Dimensions: 23'11" x 11'4"

Area: 266 sq. ft

Counted as living area: Yes

Heated: Yes Finished: Yes Enclosed: Yes Contiguous: Yes Permitted: Yes Wet space: No Addition: No Conversion: No