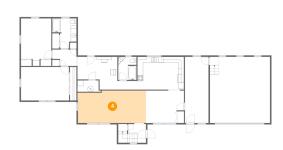

## Floor 1 - Entry

Dimensions: 8'4" x 23'3"

Area: 193 sq. ft

Counted as living area: Yes

Heated: Yes Finished: Yes Enclosed: Yes Contiguous: Yes Permitted: Yes Wet space: No Addition: No Conversion: No