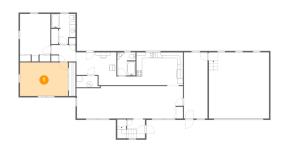

## 1 - Bedroom

**Dimensions**: 16'11" x 11'9"

**Area:** 199 sq. ft

Counted as living area: Yes

Heated: Yes Finished: Yes Enclosed: Yes Contiguous: Yes Permitted: Yes Wet space: No Addition: No Conversion: No