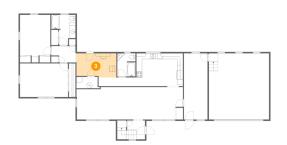

# Floor 1 - Dining Room

Dimensions: 13'4" x 11'4"

Area: 141 sq. ft

Counted as living area: Yes