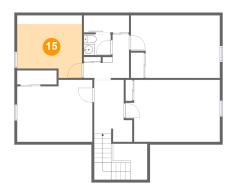

### <sup>15</sup> Floor 2 - Room

Dimensions: 11'11" x 11'6"

**Area:** 105 sq. ft

Counted as living area: No

Heated: Yes Finished: Yes Enclosed: Yes Contiguous: Yes Permitted: Yes Wet space: No Addition: No Conversion: No