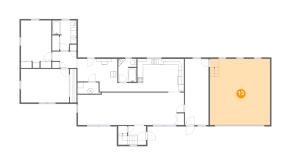

## Floor 1 - Garage

Dimensions: 21'1" x 23'2"

Area: 491 sq. ft

Counted as living area: No

Heated: No Finished: No Enclosed: Yes Contiguous: Yes Permitted: Yes Wet space: No Addition: No Conversion: No