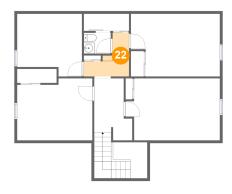

#### Ploor 2 - Hall

Dimensions: 8'4" x 8'0"

Area: 41 sq. ft

Counted as living area: Yes