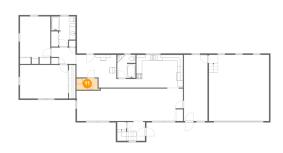

## 1 - Bedroom

**Dimensions**: 16'11" x 11'9"

**Area:** 199 sq. ft

Counted as living area: Yes

Heated: Yes Finished: Yes Enclosed: Yes Contiguous: Yes Permitted: Yes Wet space: No Addition: No Conversion: No