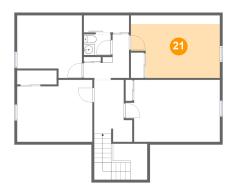

## Floor 2 - Bedroom

Dimensions: 16'4" x 11'6"

**Area:** 149 sq. ft

Counted as living area: No

Heated: Yes Finished: Yes Enclosed: Yes Contiguous: Yes Permitted: Yes Wet space: No Addition: No Conversion: No