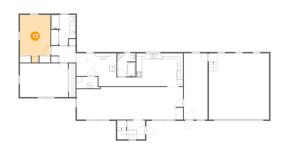

### <sup>15</sup> Floor 2 - Room

Dimensions: 11'11" x 11'6"

**Area:** 105 sq. ft

Counted as living area: No

Heated: Yes Finished: Yes Enclosed: Yes Contiguous: Yes Permitted: Yes Wet space: No Addition: No Conversion: No