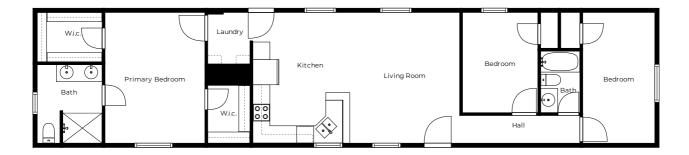

### Floor plan

Measurements Are Calculated By List Vantage. Deemed Highly Reliable But Not Guarantee

#### **Highlights**

1 Kitchen

1 Living room

3 Bedroom

2 Bath

11 Doors

8 Windows