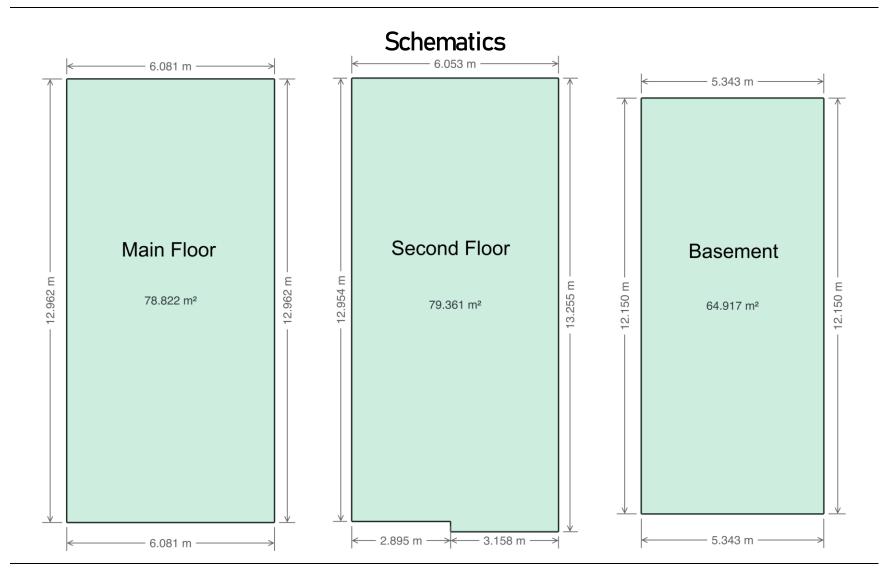

# Floor Area Totals

|                           | Level | Metric (m <sup>2</sup> ) | Imperial (ft <sup>2</sup> | Imperial (ft <sup>2</sup> ) |  |  |
|---------------------------|-------|--------------------------|---------------------------|-----------------------------|--|--|
| Main Floor                | 1     | 78.82                    | 848.44                    |                             |  |  |
| Second Floor              | 2     | 79.36                    | 854.24                    |                             |  |  |
| Basement                  | В     | 64.92                    | 698.77                    |                             |  |  |
| Total Above Ground RMS Ar | ea    | 158.18                   | 1702.68                   |                             |  |  |