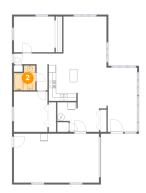

## 2 Floor 1 - Bath

**Dimensions:** 5'10" x 6'9"

Area: 34 sq. ft

Counted as Living Area:

Yes

Heated: Yes Finished: Yes Enclosed: Yes Contiguous:

Yes