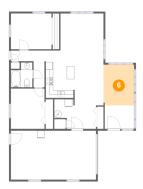

# 6 Floor 1 - Office

Dimensions: 8'4" x 11'1" Area: 92 sq. ft

Counted as Living Area:

Yes

Heated: Yes Finished: Yes Enclosed: Yes Contiguous:

Yes

Permitted: Yes Wet Space: No Addition: No Conversion: No