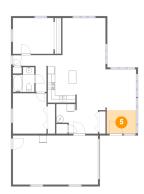

# 5 Floor 1 - Foyer

Dimensions: 8'0" x 6'4"

Area: 51 sq. ft

Counted as Living Area:

Yes

Heated: Yes Finished: Yes Enclosed: Yes Contiguous:

Yes