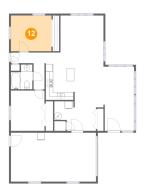

# 12

# Floor 1 - Primary Bedroom

**Dimensions:** 11'1" x 9'9" **Area:** 108 sq. ft

Counted as Living Area:

۷۵٥

Heated: Yes Finished: Yes Enclosed: Yes Contiguous:

Yes