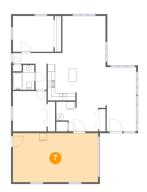

# Floor 1 - Garage

Dimensions: 23'2" x 13'4"

**Area:** 308 sq. ft

**Counted as Living Area:** No

Heated: No Finished: No Enclosed: Yes Contiguous: Yes Permitted: Yes Wet Space: No Addition: No Conversion: No