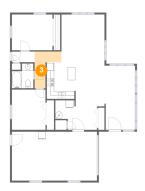

# Floor 1 - Utility

Dimensions: 11'4" x 8'0"

Area: 71 sq. ft

Counted as Living Area:

Yes

Heated: Yes Finished: Yes Enclosed: Yes

**Contiguous:** 

Yes

Permitted: Yes Wet Space: No Addition: No Conversion: No