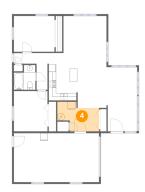

# Floor 1 - Utility

Dimensions: 11'4" x 8'0"

Area: 71 sq. ft

Counted as Living Area:

Yes

Heated: Yes Finished: Yes Enclosed: Yes

**Contiguous:** 

Yes

Permitted: Yes Wet Space: No Addition: No Conversion: No