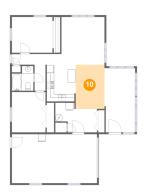

# Floor 1 - Dining Area

Dimensions: 7'10" x 12'0"

Area: 94 sq. ft

Counted as Living Area:

Yes

Heated: Yes Finished: Yes Enclosed: Yes

**Contiguous:** 

Yes

Permitted: Yes Wet Space: No Addition: No Conversion: No.