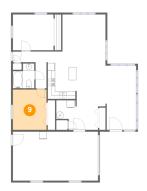

# Floor 1 - Bedroom

Dimensions: 9'2" x 10'11" **Area:** 100 sq. ft Counted as Living Area:

Yes

Finished: Yes Enclosed: Yes **Contiguous:** 

Heated: Yes

Yes

Permitted: Yes Wet Space: No Addition: No Conversion: No