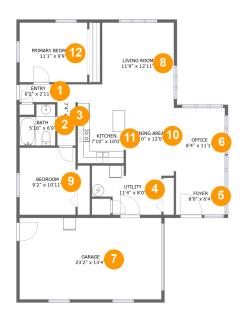

### **Room Dimensions**

Floor 1 Total sqft: 1336 Living area: 1002

| #  | Room name   | Dimensions     | Area (sqft) | Counted as Living Area |
|----|-------------|----------------|-------------|------------------------|
| 1  | Entry       | 6'2" x 2'11"   | 18 sq. ft   | Yes                    |
| 2  | Bath        | 5'10" x 6'9"   | 34 sq. ft   | Yes                    |
| 3  | Hall        | 7'4" x 10'0"   | 42 sq. ft   | Yes                    |
| 4  | Utility     | 11'4" x 8'0"   | 71 sq. ft   | Yes                    |
| 5  | Foyer       | 8'0" x 6'4"    | 51 sq. ft   | Yes                    |
| 6  | Office      | 8'4" x 11'1"   | 92 sq. ft   | Yes                    |
| 7  | Garage      | 23'2" x 13'4"  | 308 sq. ft  | No                     |
| 8  | Living Room | 11'9" x 12'11" | 152 sq. ft  | Yes                    |
| 9  | Bedroom     | 9'2" x 10'11"  | 100 sq. ft  | Yes                    |
| 10 | Dining Area | 7'10" x 12'0"  | 94 sq. ft   | Yes                    |
| 11 | Kitchen     | 7'10" x 10'0"  | 78 sq. ft   | Yes                    |

| #  | Room name       | Dimensions   | Area (sqft) | Counted as Living Area |
|----|-----------------|--------------|-------------|------------------------|
| 12 | Primary Bedroom | 11'1" x 9'9" | 108 sq. ft  | Yes                    |

# • Floor 1 - Entry

Dimensions: 6'2" x 2'11" Area: 18 sq. ft

Counted as Living Area:

Yes

Heated: Yes Finished: Yes Enclosed: Yes Contiguous:

Yes

Permitted: Yes Wet Space: No Addition: No Conversion: No

## 2 Floor 1 - Bath

**Dimensions:** 5'10" x 6'9"

Area: 34 sq. ft

Counted as Living Area:

Yes

Heated: Yes Finished: Yes Enclosed: Yes Contiguous:

Yes

# 3 Floor 1 - Hall

Dimensions: 7'4" x 10'0" Area: 42 sq. ft

Counted as Living Area:

Yes

Heated: Yes Finished: Yes Enclosed: Yes Contiguous:

Yes

Permitted: Yes Wet Space: No Addition: No Conversion: No

# Floor 1 - Utility

Dimensions: 11'4" x 8'0"

Area: 71 sq. ft

Counted as Living Area:

Yes

Heated: Yes Finished: Yes Enclosed: Yes

**Contiguous:** 

Yes

Permitted: Yes Wet Space: No Addition: No Conversion: No

# 5 Floor 1 - Foyer

Dimensions: 8'0" x 6'4"

Area: 51 sq. ft

Counted as Living Area:

Yes

Heated: Yes Finished: Yes Enclosed: Yes Contiguous:

Yes

# 6 Floor 1 - Office

Dimensions: 8'4" x 11'1" Area: 92 sq. ft

Counted as Living Area:

Yes

Heated: Yes Finished: Yes Enclosed: Yes Contiguous:

Yes

Permitted: Yes Wet Space: No Addition: No Conversion: No

# Floor 1 - Garage

Dimensions: 23'2" x 13'4"

**Area:** 308 sq. ft

**Counted as Living Area:** No

Heated: No Finished: No Enclosed: Yes Contiguous: Yes Permitted: Yes Wet Space: No Addition: No Conversion: No

# Floor 1 - Living Room

Dimensions: 11'9" x 12'11"

**Area:** 152 sq. ft

Counted as Living Area: Yes

Heated: Yes Finished: Yes Enclosed: Yes Contiguous:

Yes

# Floor 1 - Bedroom

Dimensions: 9'2" x 10'11" **Area:** 100 sq. ft Counted as Living Area:

Yes

Finished: Yes Enclosed: Yes **Contiguous:** 

Heated: Yes

Yes

Permitted: Yes Wet Space: No Addition: No Conversion: No

# Floor 1 - Dining Area

Dimensions: 7'10" x 12'0"

Area: 94 sq. ft

Counted as Living Area:

Yes

Heated: Yes Finished: Yes Enclosed: Yes

**Contiguous:** 

Yes

Permitted: Yes Wet Space: No Addition: No Conversion: No.

# Floor 1 - Kitchen

Dimensions: 7'10" x 10'0"

Area: 78 sq. ft

Counted as Living Area:

Yes

Heated: Yes Finished: Yes Enclosed: Yes Contiguous:

Yes

# Floor 1 - Primary Bedroom

**Dimensions:** 11'1" x 9'9" **Area:** 108 sq. ft

Counted as Living Area:

۷۵٥

Heated: Yes Finished: Yes Enclosed: Yes Contiguous:

Yes