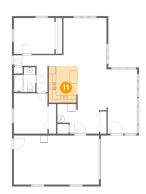

# Floor 1 - Kitchen

Dimensions: 7'10" x 10'0"

Area: 78 sq. ft

Counted as Living Area:

Yes

Heated: Yes Finished: Yes Enclosed: Yes Contiguous:

Yes