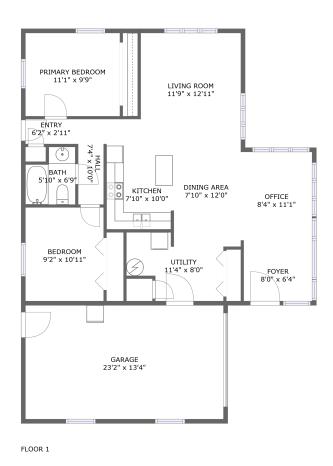

### **Room Dimensions**

Floor 1 Total sqft: 1336 Living area: 1002

| #  | Room name   | Dimensions     | Area (sqft) | Counted as Living Area |
|----|-------------|----------------|-------------|------------------------|
| 1  | Entry       | 6'2" x 2'11"   | 18 sq. ft   | Yes                    |
| 2  | Bath        | 5'10" x 6'9"   | 34 sq. ft   | Yes                    |
| 3  | Hall        | 7'4" x 10'0"   | 42 sq. ft   | Yes                    |
| 4  | Utility     | 11'4" x 8'0"   | 71 sq. ft   | Yes                    |
| 5  | Foyer       | 8'0" x 6'4"    | 51 sq. ft   | Yes                    |
| 6  | Office      | 8'4" x 11'1"   | 92 sq. ft   | Yes                    |
| 7  | Garage      | 23'2" x 13'4"  | 308 sq. ft  | No                     |
| 8  | Living Room | 11'9" x 12'11" | 152 sq. ft  | Yes                    |
| 9  | Bedroom     | 9'2" x 10'11"  | 100 sq. ft  | Yes                    |
| 10 | Dining Area | 7'10" x 12'0"  | 94 sq. ft   | Yes                    |
| 11 | Kitchen     | 7'10" x 10'0"  | 78 sq. ft   | Yes                    |

| #  | Room name       | Dimensions   | Area (sqft) | Counted as Living Area |
|----|-----------------|--------------|-------------|------------------------|
| 12 | Primary Bedroom | 11'1" x 9'9" | 108 sq. ft  | Yes                    |

# • Floor 1 - Entry

Dimensions: 6'2" x 2'11" Area: 18 sq. ft

Counted as Living Area:

Yes

Heated: Yes Finished: Yes Enclosed: Yes Contiguous:

Yes

Permitted: Yes Wet Space: No Addition: No Conversion: No

## 2 Floor 1 - Bath

**Dimensions:** 5'10" x 6'9"

Area: 34 sq. ft

Counted as Living Area:

Yes

Heated: Yes Finished: Yes Enclosed: Yes Contiguous:

Yes

# 3 Floor 1 - Hall

Dimensions: 7'4" x 10'0" Area: 42 sq. ft

Counted as Living Area:

Yes

Heated: Yes Finished: Yes Enclosed: Yes Contiguous:

Yes

Permitted: Yes Wet Space: No Addition: No Conversion: No

# Floor 1 - Utility

Dimensions: 11'4" x 8'0"

Area: 71 sq. ft

Counted as Living Area:

Yes

Heated: Yes Finished: Yes Enclosed: Yes

**Contiguous:** 

Yes

Permitted: Yes Wet Space: No Addition: No Conversion: No

# 5 Floor 1 - Foyer

Dimensions: 8'0" x 6'4"

Area: 51 sq. ft

Counted as Living Area:

Yes

Heated: Yes Finished: Yes Enclosed: Yes Contiguous:

Yes

# 6 Floor 1 - Office

Dimensions: 8'4" x 11'1" Area: 92 sq. ft

Counted as Living Area:

Yes

Heated: Yes Finished: Yes Enclosed: Yes Contiguous:

Yes

Permitted: Yes Wet Space: No Addition: No Conversion: No

# Floor 1 - Garage

Dimensions: 23'2" x 13'4"

**Area:** 308 sq. ft

**Counted as Living Area:** No

Heated: No Finished: No Enclosed: Yes Contiguous: Yes Permitted: Yes Wet Space: No Addition: No Conversion: No

# Floor 1 - Living Room

Dimensions: 11'9" x 12'11"

**Area:** 152 sq. ft

Counted as Living Area: Yes

Heated: Yes Finished: Yes Enclosed: Yes Contiguous:

Yes

# Floor 1 - Bedroom

Dimensions: 9'2" x 10'11" **Area:** 100 sq. ft Counted as Living Area:

Yes

Finished: Yes Enclosed: Yes **Contiguous:** 

Heated: Yes

Yes

Permitted: Yes Wet Space: No Addition: No Conversion: No

# Floor 1 - Dining Area

Dimensions: 7'10" x 12'0"

Area: 94 sq. ft

Counted as Living Area:

Yes

Heated: Yes Finished: Yes Enclosed: Yes

**Contiguous:** 

Yes

Permitted: Yes Wet Space: No Addition: No Conversion: No.

# Floor 1 - Kitchen

Dimensions: 7'10" x 10'0"

Area: 78 sq. ft

Counted as Living Area:

Yes

Heated: Yes Finished: Yes Enclosed: Yes Contiguous:

Yes

# Floor 1 - Primary Bedroom

**Dimensions:** 11'1" x 9'9" **Area:** 108 sq. ft

Counted as Living Area:

۷۵٥

Heated: Yes Finished: Yes Enclosed: Yes Contiguous:

Yes