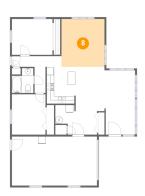

# Floor 1 - Living Room

Dimensions: 11'9" x 12'11"

**Area:** 152 sq. ft

Counted as Living Area: Yes

Heated: Yes Finished: Yes Enclosed: Yes Contiguous:

Yes