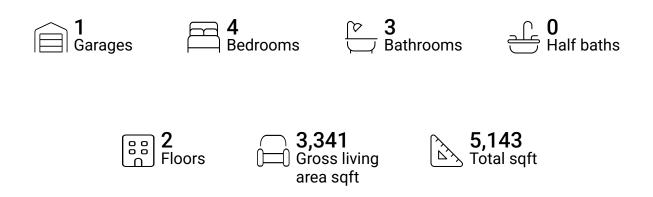

### **Property summary**







## **Room dimensions**

Floor 1

Total sqft: 1803 Living area: 1381

| # |                 | Dimensions     | sqft       | Counted as living area |
|---|-----------------|----------------|------------|------------------------|
| 1 | CI              | 12'4" x 7'10"  | 79 sq. ft  | Yes                    |
| 2 | Bath            | 5'9" x 10'5"   | 60 sq. ft  | Yes                    |
| 3 | Bedroom         | 22'8" x 14'5"  | 253 sq. ft | Yes                    |
| 4 | Recreation Room | 33'11" x 19'0" | 503 sq. ft | Yes                    |
| 5 | Room            | 26'9" x 8'7"   | 208 sq. ft | Yes                    |
| 6 | Room            | 23'5" x 14'7"  | 340 sq. ft | No                     |
| 7 | Hall            | 7'10" x 19'5"  | 116 sq. ft | Yes                    |
| 8 | Room