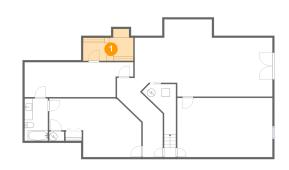

Dimensions: 5'9" x 10'5" Area: 60 sq. ft Counted as living area: Yes Heated: Yes Finished: Yes Enclosed: Yes Contiguous: Yes Permitted: Yes Wet space: Yes Addition: No Conversion: No