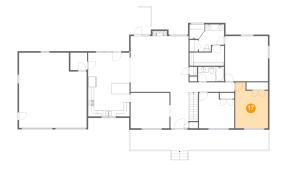

# 😳 Floor 2 - Bedroom

Dimensions: 11'1" x 15'7" Area: 151 sq. ft Counted as living area: Yes Heated: Yes Finished: Yes Enclosed: Yes Contiguous: Yes Permitted: Yes Wet space: No Addition: No Conversion: No