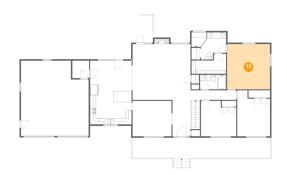

## **Floor 2** - Bath

Dimensions: 11'9" x 9'3" Area: 84 sq. ft Counted as living area: Yes Heated: Yes Finished: Yes Enclosed: Yes Contiguous: Yes Permitted: Yes Wet space: Yes Addition: No Conversion: No