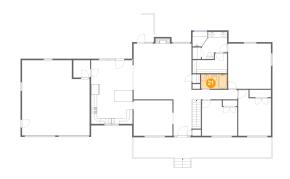

## **Floor 2** - Bath

Dimensions: 11'9" x 9'3" Area: 84 sq. ft Counted as living area: Yes Heated: Yes Finished: Yes Enclosed: Yes Contiguous: Yes Permitted: Yes Wet space: Yes Addition: No Conversion: No