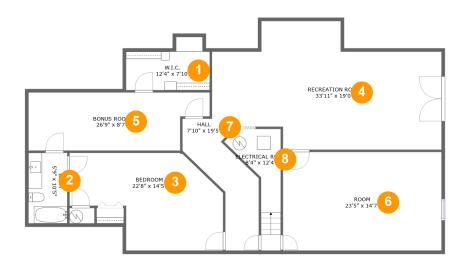

## **Room dimensions**

Floor 1

Total sqft: 1803 Living area: 1381

| # |                 | Dimensions     | sqft       | Counted as living area |
|---|-----------------|----------------|------------|------------------------|
| 1 | CI              | 12'4" x 7'10"  | 79 sq. ft  | Yes                    |
| 2 | Bath            | 5'9" x 10'5"   | 60 sq. ft  | Yes                    |
| 3 | Bedroom         | 22'8" x 14'5"  | 253 sq. ft | Yes                    |
| 4 | Recreation Room | 33'11" x 19'0" | 503 sq. ft | Yes                    |
| 5 | Room            | 26'9" x 8'7"   | 208 sq. ft | Yes                    |
| 6 | Room            | 23'5" x 14'7"  | 340 sq. ft | No                     |
| 7 | Hall            | 7'10" x 19'5"  | 116 sq. ft | Yes                    |
| 8 | Room            | 8'4" x 12'4"   | 59 sq. ft  | No                     |

Powered by

**Dimensions:** 12'4" x 7'10" **Area:** 79 sq. ft **Counted as living area:** Yes Heated: Yes Finished: Yes Enclosed: Yes Contiguous: Yes Permitted: Yes Wet space: No Addition: No Conversion: No

Dimensions: 5'9" x 10'5" Area: 60 sq. ft Counted as living area: Yes Heated: Yes Finished: Yes Enclosed: Yes Contiguous: Yes Permitted: Yes Wet space: Yes Addition: No Conversion: No

## Floor 1 - Bedroom

Dimensions: 22'8" x 14'5" Area: 253 sq. ft Counted as living area: Yes Heated: Yes Finished: Yes Enclosed: Yes Contiguous: Yes Permitted: Yes Wet space: No Addition: No Conversion: No

#### Floor 1 - Recreation Room

Dimensions: 33'11" x 19'0" Area: 503 sq. ft Counted as living area: Yes Heated: Yes Finished: Yes Enclosed: Yes Contiguous: Yes Permitted: Yes Wet space: No Addition: No Conversion: No

# 5 Floor 1 - Room

Dimensions: 26'9" x 8'7" Area: 208 sq. ft Counted as living area: Yes Heated: Yes Finished: Yes Enclosed: Yes Contiguous: Yes Permitted: Yes Wet space: No Addition: No Conversion: No

Dimensions: 7'10" x 19'5" Area: 116 sq. ft Counted as living area: Yes Heated: Yes Finished: Yes Enclosed: Yes Contiguous: Yes Permitted: Yes Wet space: No Addition: No Conversion: No

# **Floor 1 -** Room

Dimensions: 8'4" x 12'4" Area: 59 sq. ft Counted as living area: No Heated: No Finished: No Enclosed: Yes Contiguous: Yes Permitted: Yes Wet space: No Addition: No Conversion: No

Scan captured on Mon, 09 Dec 2024 00:22:55 GMT Information is calculated by Cubicasa technology deemed highly reliable but not guaranteed.