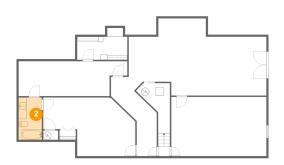

## Floor 1 - Bedroom

Dimensions: 22'8" x 14'5" Area: 253 sq. ft Counted as living area: Yes Heated: Yes Finished: Yes Enclosed: Yes Contiguous: Yes Permitted: Yes Wet space: No Addition: No Conversion: No