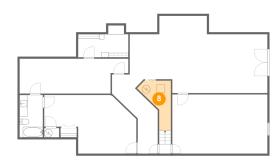

Dimensions: 5'9" x 10'5" Area: 60 sq. ft Counted as living area: Yes Heated: Yes Finished: Yes Enclosed: Yes Contiguous: Yes Permitted: Yes Wet space: Yes Addition: No Conversion: No