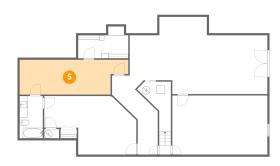

# 5 Floor 1 - Room

Dimensions: 26'9" x 8'7" Area: 208 sq. ft Counted as living area: Yes Heated: Yes Finished: Yes Enclosed: Yes Contiguous: Yes Permitted: Yes Wet space: No Addition: No Conversion: No