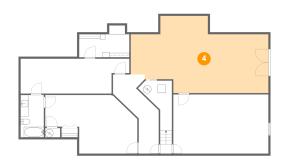

#### Floor 1 - Recreation Room

Dimensions: 33'11" x 19'0" Area: 503 sq. ft Counted as living area: Yes Heated: Yes Finished: Yes Enclosed: Yes Contiguous: Yes Permitted: Yes Wet space: No Addition: No Conversion: No