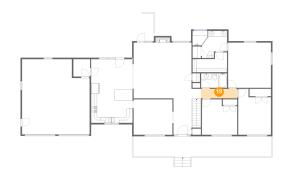

## **Floor 2** - Bath

Dimensions: 11'9" x 9'3" Area: 84 sq. ft Counted as living area: Yes Heated: Yes Finished: Yes Enclosed: Yes Contiguous: Yes Permitted: Yes Wet space: Yes Addition: No Conversion: No