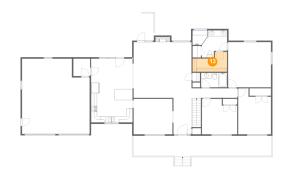

## **Floor 2** - Bath

Dimensions: 11'9" x 9'3" Area: 84 sq. ft Counted as living area: Yes Heated: Yes Finished: Yes Enclosed: Yes Contiguous: Yes Permitted: Yes Wet space: Yes Addition: No Conversion: No