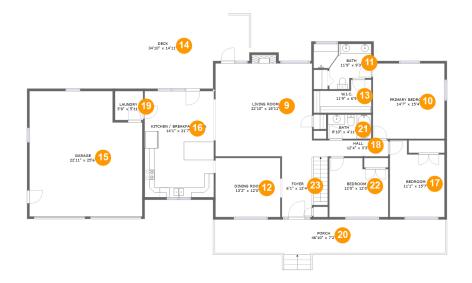

Powered by

**Dimensions:** 12'4" x 7'10" **Area:** 79 sq. ft **Counted as living area:** Yes Heated: Yes Finished: Yes Enclosed: Yes Contiguous: Yes Permitted: Yes Wet space: No Addition: No Conversion: No