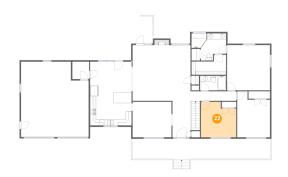

## Ploor 2 - Dining Room

Dimensions: 13'2" x 12'0" Area: 158 sq. ft Counted as living area: Yes Heated: Yes Finished: Yes Enclosed: Yes Contiguous: Yes Permitted: Yes Wet space: No Addition: No Conversion: No