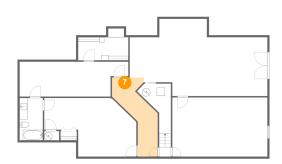

Dimensions: 7'10" x 19'5" Area: 116 sq. ft Counted as living area: Yes Heated: Yes Finished: Yes Enclosed: Yes Contiguous: Yes Permitted: Yes Wet space: No Addition: No Conversion: No