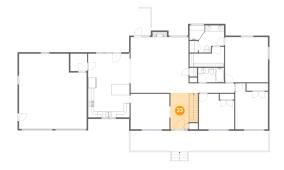

#### Floor 2 - Kitchen / Breakfast Area

Dimensions: 14'1" x 21'7" Area: 304 sq. ft Counted as living area: Yes Heated: Yes Finished: Yes Enclosed: Yes Contiguous: Yes Permitted: Yes Wet space: No Addition: No Conversion: No