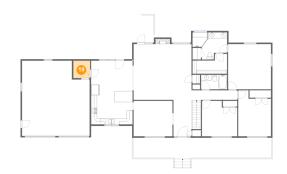

Dimensions: 5'9" x 10'5" Area: 60 sq. ft Counted as living area: Yes Heated: Yes Finished: Yes Enclosed: Yes Contiguous: Yes Permitted: Yes Wet space: Yes Addition: No Conversion: No