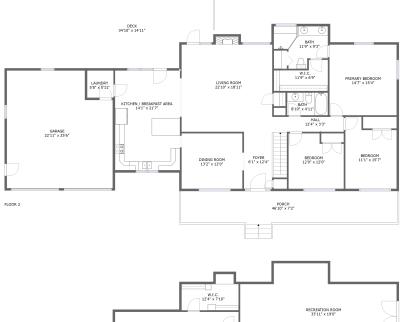

# **Room dimensions**

Floor 2

Total sqft: 3340

Living area: 1960

| #  |                             | Dimensions      | sqft       | Counted as living area |
|----|-----------------------------|-----------------|------------|------------------------|
| 9  | Living Room                 | 22'10" x 18'11" | 390 sq. ft | Yes                    |
| 10 | Bedroom                     | 14'7" x 15'4"   | 223 sq. ft | Yes                    |
| 11 | Bath                        | 11'9" x 9'3"    | 84 sq. ft  | Yes                    |
| 12 | Dining Room                 | 13'2" x 12'0"   | 158 sq. ft | Yes                    |
| 13 | CI                          | 11'9" x 6'9"    | 62 sq. ft  | Yes                    |
| 14 | Outdoor                     | 34'10" x 14'11" | 478 sq. ft | No                     |
| 15 | Garage                      | 22'11" x 25'6"  | 545 sq. ft | No                     |
| 16 | Kitchen / Breakfast<br>Area | 14'1" x 21'7"   | 304 sq. ft | Yes                    |
| 17 | Bedroom                     | 11'1" x 15'7"   | 151 sq. ft | Yes                    |
| 18 | Hall                        | 12'4" x 3'3"    | 40 sq. ft  | Yes                    |

#### Floor 2 - Kitchen / Breakfast Area

Dimensions: 14'1" x 21'7" Area: 304 sq. ft Counted as living area: Yes Heated: Yes Finished: Yes Enclosed: Yes Contiguous: Yes Permitted: Yes Wet space: No Addition: No Conversion: No

# Floor 2 - Living Room

Dimensions: 22'10" x 18'11" Area: 390 sq. ft Counted as living area: Yes Heated: Yes Finished: Yes Enclosed: Yes Contiguous: Yes Permitted: Yes Wet space: No Addition: No Conversion: No

## **Floor 2** - Bath

Dimensions: 11'9" x 9'3" Area: 84 sq. ft Counted as living area: Yes Heated: Yes Finished: Yes Enclosed: Yes Contiguous: Yes Permitted: Yes Wet space: Yes Addition: No Conversion: No

## Ploor 2 - Dining Room

Dimensions: 13'2" x 12'0" Area: 158 sq. ft Counted as living area: Yes Heated: Yes Finished: Yes Enclosed: Yes Contiguous: Yes Permitted: Yes Wet space: No Addition: No Conversion: No

# 😳 Floor 2 - Bedroom

Dimensions: 11'1" x 15'7" Area: 151 sq. ft Counted as living area: Yes Heated: Yes Finished: Yes Enclosed: Yes Contiguous: Yes Permitted: Yes Wet space: No Addition: No Conversion: No

#### 😳 Floor 2 - Bedroom

Dimensions: 14'7" x 15'4" Area: 223 sq. ft Counted as living area: Yes Heated: Yes Finished: Yes Enclosed: Yes Contiguous: Yes Permitted: Yes Wet space: No Addition: No Conversion: No