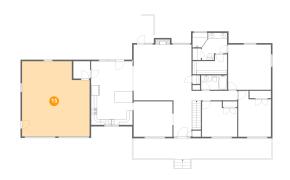

#### Floor 1 - Recreation Room

Dimensions: 33'11" x 19'0" Area: 503 sq. ft Counted as living area: Yes Heated: Yes Finished: Yes Enclosed: Yes Contiguous: Yes Permitted: Yes Wet space: No Addition: No Conversion: No