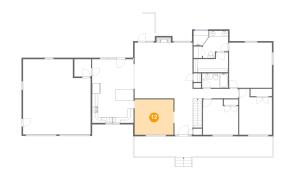

## Floor 1 - Bedroom

Dimensions: 22'8" x 14'5" Area: 253 sq. ft Counted as living area: Yes Heated: Yes Finished: Yes Enclosed: Yes Contiguous: Yes Permitted: Yes Wet space: No Addition: No Conversion: No