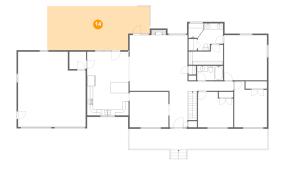

Dimensions: 23'5" x 14'7" Area: 340 sq. ft Counted as living area: No Heated: Yes Finished: No Enclosed: Yes Contiguous: Yes Permitted: Yes Wet space: No Addition: No Conversion: No

CUBICASA

🥗 Floor 1 - Hall