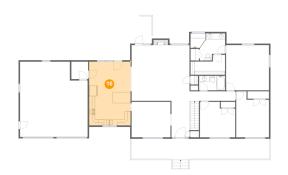

## Floor 1 - Bedroom

Dimensions: 22'8" x 14'5" Area: 253 sq. ft Counted as living area: Yes Heated: Yes Finished: Yes Enclosed: Yes Contiguous: Yes Permitted: Yes Wet space: No Addition: No Conversion: No