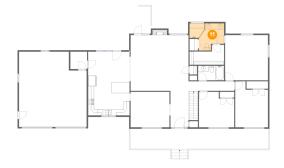

#### 😳 Floor 2 - Bedroom

Dimensions: 14'7" x 15'4" Area: 223 sq. ft Counted as living area: Yes Heated: Yes Finished: Yes Enclosed: Yes Contiguous: Yes Permitted: Yes Wet space: No Addition: No Conversion: No