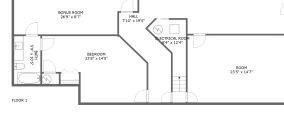

## **Room dimensions**

Floor 1

Total sqft: 1803 Living area: 1381

| # |                 | Dimensions     | sqft       | Counted as living area |
|---|-----------------|----------------|------------|------------------------|
| 1 | CI              | 12'4" x 7'10"  | 79 sq. ft  | Yes                    |
| 2 | Bath            | 5'9" x 10'5"   | 60 sq. ft  | Yes                    |
| 3 | Bedroom         | 22'8" x 14'5"  | 253 sq. ft | Yes                    |
| 4 | Recreation Room | 33'11" x 19'0" | 503 sq. ft | Yes                    |
| 5 | Room            | 26'9" x 8'7"   | 208 sq. ft | Yes                    |
| 6 | Room            | 23'5" x 14'7"  | 340 sq. ft | No                     |
| 7 | Hall            | 7'10" x 19'5"  | 116 sq. ft | Yes                    |
| 8 | Room            | 8'4" x 12'4"   | 59 sq. ft  | No                     |

## Floor 1 - Bedroom

Dimensions: 22'8" x 14'5" Area: 253 sq. ft Counted as living area: Yes Heated: Yes Finished: Yes Enclosed: Yes Contiguous: Yes Permitted: Yes Wet space: No Addition: No Conversion: No

# 5 Floor 1 - Room

Dimensions: 26'9" x 8'7" Area: 208 sq. ft Counted as living area: Yes Heated: Yes Finished: Yes Enclosed: Yes Contiguous: Yes Permitted: Yes Wet space: No Addition: No Conversion: No