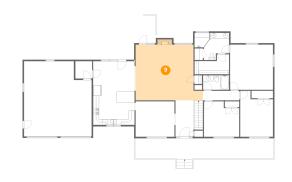

# Floor 2 - Living Room

Dimensions: 22'10" x 18'11" Area: 390 sq. ft Counted as living area: Yes Heated: Yes Finished: Yes Enclosed: Yes Contiguous: Yes Permitted: Yes Wet space: No Addition: No Conversion: No