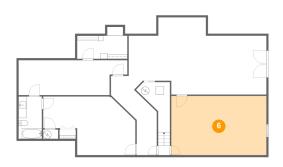

Dimensions: 23'5" x 14'7" Area: 340 sq. ft Counted as living area: No Heated: Yes Finished: No Enclosed: Yes Contiguous: Yes Permitted: Yes Wet space: No Addition: No Conversion: No

CUBICASA

🥗 Floor 1 - Hall