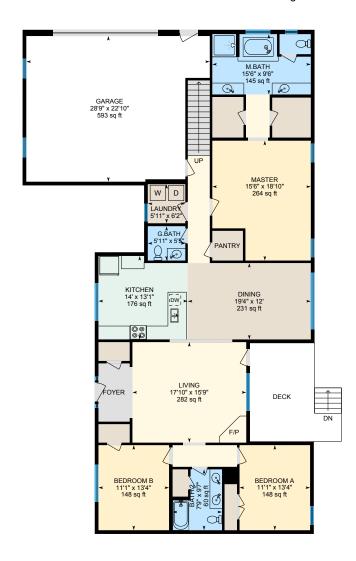

#### **Room Measurements**

Only major rooms are listed. Some listed rooms may be excluded from total interior floor area (e.g. garage). Room dimensions are largest length and width; parts of room may be smaller. Room area is not always equal to product of length and width.

### **Main Building**

#### 1ST FLOOR

Bath 2: 7'9" x 9'7" | 60 sq ft

Bedroom A: 11'1" x 13'4" | 148 sq ft Bedroom B: 11'1" x 13'4" | 148 sq ft

Dining: 19'4" x 12' | 231 sq ft G.Bath: 5'11" x 5'5" | 32 sq ft Garage: 28'9" x 22'10" | 593 sq ft Kitchen: 14' x 13'1" | 176 sq ft

Laundry: 5'11" x 6'2"

Living: 17'10" x 15'9" | 282 sq ft M.Bath: 15'6" x 9'6" | 145 sq ft Master: 15'6" x 18'10" | 264 sq ft

#### Main Building

#### 1ST FLOOR

Interior Area: 1983 sq ft
Perimeter Wall Length: 245 ft
Perimeter Wall Thickness: 7.0 in
Exterior Area: 2126 sq ft