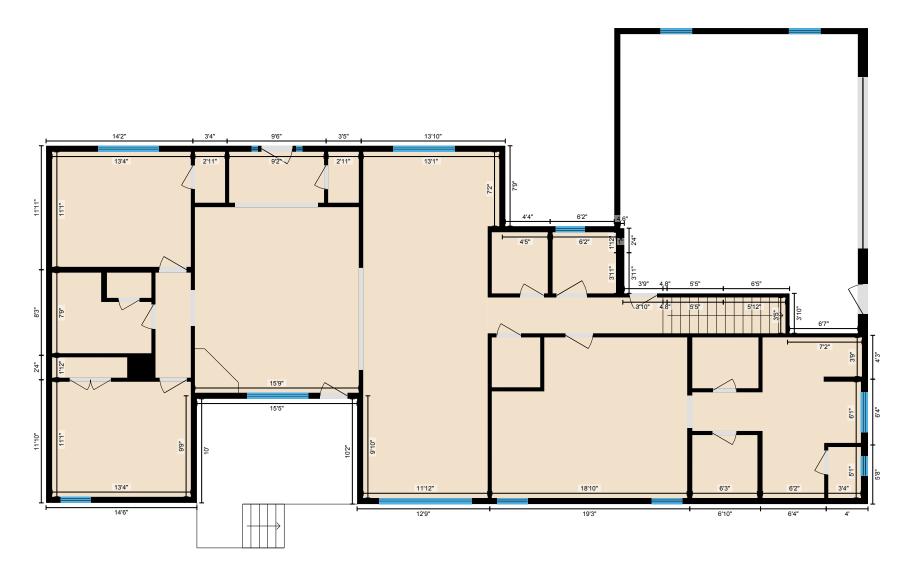

#### 1ST FLOOR

Bath 2: 7'9" x 9'7" | 60 sq ft

Bedroom A: 11'1" x 13'4" | 148 sq ft Bedroom B: 11'1" x 13'4" | 148 sq ft

Dining: 19'4" x 12' | 231 sq ft G.Bath: 5'11" x 5'5" | 32 sq ft Garage: 28'9" x 22'10" | 593 sq ft Kitchen: 14' x 13'1" | 176 sq ft

Laundry: 5'11" x 6'2"

Living: 17'10" x 15'9" | 282 sq ft M.Bath: 15'6" x 9'6" | 145 sq ft Master: 15'6" x 18'10" | 264 sq ft

#### 1ST FLOOR

Interior Area: 1983 sq ft
Perimeter Wall Length: 245 ft
Perimeter Wall Thickness: 7.0 in
Exterior Area: 2126 sq ft