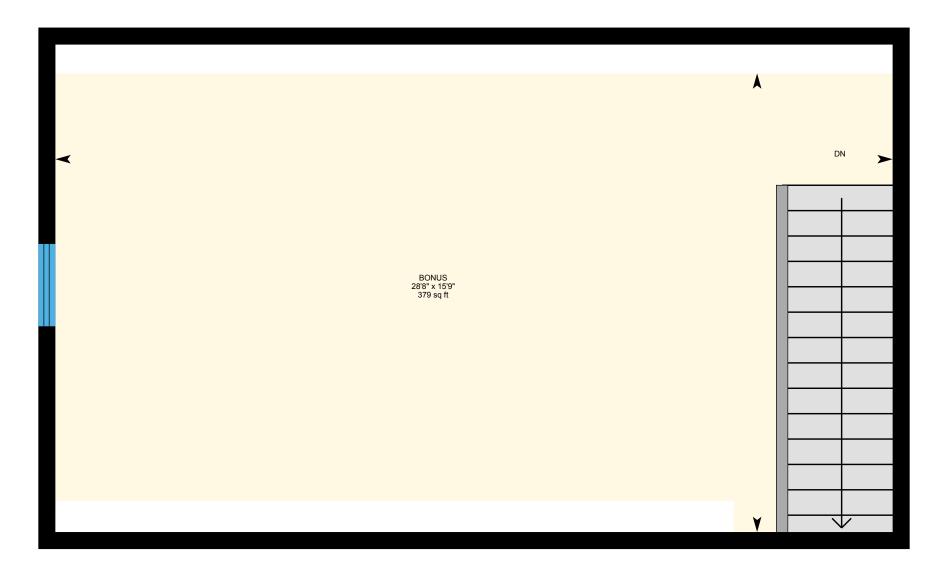

#### **BONUS ROOM**

Bonus: 28'8" x 15'9" | 379 sq ft

#### **BONUS ROOM**

Interior Area: 426 sq ft
Perimeter Wall Length: 91 ft
Perimeter Wall Thickness: 7.0 in
Exterior Area: 479 sq ft