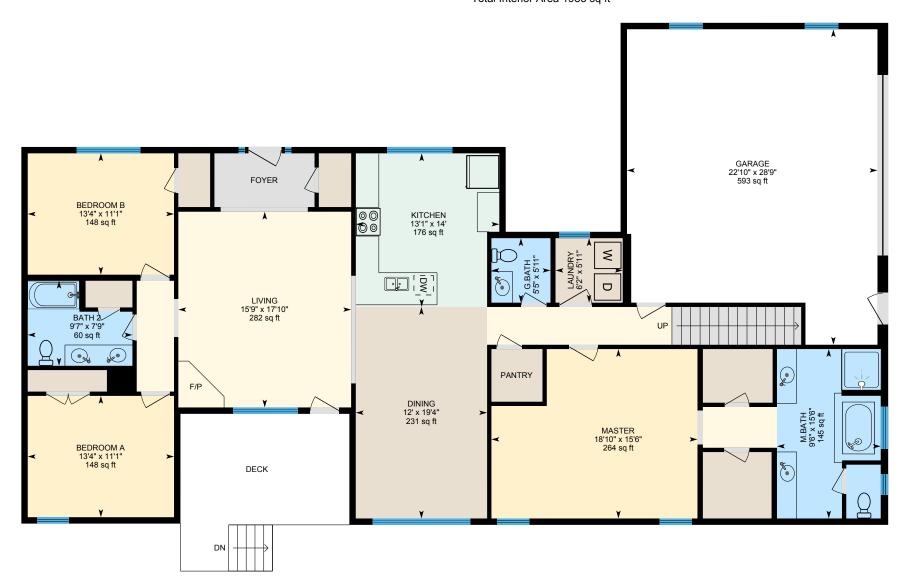

#### **Room Measurements**

Only major rooms are listed. Some listed rooms may be excluded from total interior floor area (e.g. garage). Room dimensions are largest length and width; parts of room may be smaller. Room area is not always equal to product of length and width.

### **Main Building**

#### 1ST FLOOR

Bath 2: 7'9" x 9'7" | 60 sq ft

Bedroom A: 11'1" x 13'4" | 148 sq ft Bedroom B: 11'1" x 13'4" | 148 sq ft

Dining: 19'4" x 12' | 231 sq ft G.Bath: 5'11" x 5'5" | 32 sq ft Garage: 28'9" x 22'10" | 593 sq ft Kitchen: 14' x 13'1" | 176 sq ft

Laundry: 5'11" x 6'2"

Living: 17'10" x 15'9" | 282 sq ft M.Bath: 15'6" x 9'6" | 145 sq ft Master: 15'6" x 18'10" | 264 sq ft

#### Main Building

#### 1ST FLOOR

Interior Area: 1983 sq ft
Perimeter Wall Length: 245 ft
Perimeter Wall Thickness: 7.0 in
Exterior Area: 2126 sq ft

#### **Total Above Grade Floor Area**

Main Building Interior: 2409 sq ft

Main Building Exterior: 2605 sq ft

Measurement Diagram for: 1st Floor Exterior Wall Thickness: 7.0 in

Measurement Diagram for: Bonus Room Exterior Wall Thickness: 7.0 in