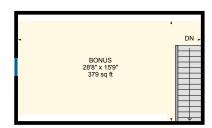

#### **BONUS ROOM**

Bonus: 28'8" x 15'9" | 379 sq ft

#### **BONUS ROOM**

Interior Area: 426 sq ft
Perimeter Wall Length: 91 ft
Perimeter Wall Thickness: 7.0 in
Exterior Area: 479 sq ft