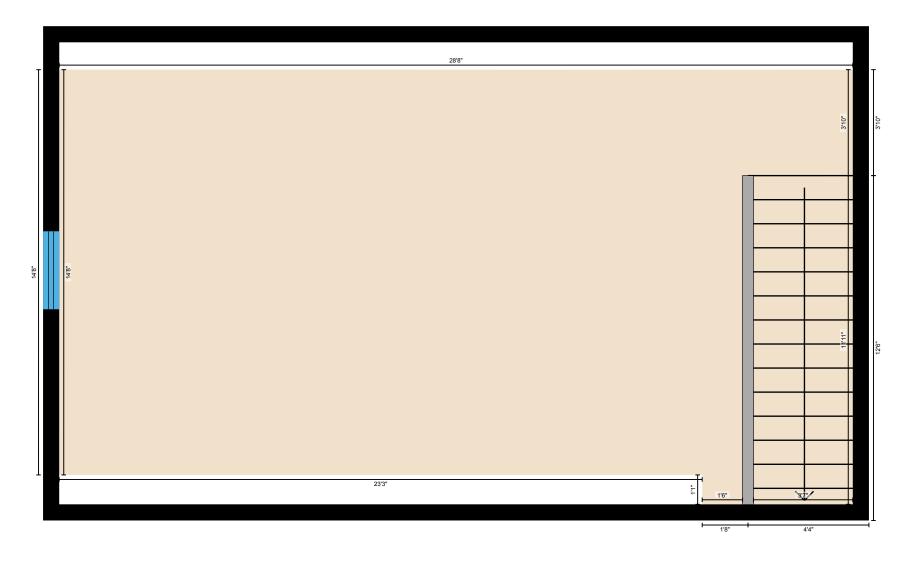

#### **BONUS ROOM**

Bonus: 28'8" x 15'9" | 379 sq ft

#### **BONUS ROOM**

Interior Area: 426 sq ft
Perimeter Wall Length: 91 ft
Perimeter Wall Thickness: 7.0 in
Exterior Area: 479 sq ft