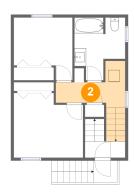

## 2 Floor 1 - Hall

Dimensions: 11'10" x 13'8"

Area: 75 sq. ft

Counted as Living Area:

Yes

Heated: Yes Finished: Yes Enclosed: Yes Contiguous:

Yes