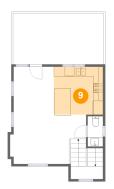

## 9 Floor 2 - Kitchen

Dimensions: 10'5" x 10'2" Area: 106 sq. ft

Counted as Living Area:

Yes

Heated: Yes Finished: Yes Enclosed: Yes Contiguous:

Yes

Permitted: Yes Wet Space: No Addition: No Conversion: No