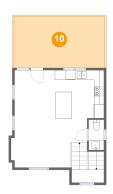

## Floor 2 - Balcony

Dimensions: 19'3" x 10'11"

Area: 224 sq. ft

Counted as Living Area: No

Heated: No Finished: Yes Enclosed: No Contiguous: Yes Permitted: Yes Wet Space: No Addition: No Conversion: No