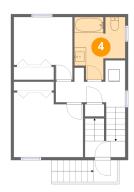

## 4 Floor 1 - Bath

Dimensions: 8'8" x 10'8"

Area: 73 sq. ft

Counted as Living Area:

Yes

Heated: Yes Finished: Yes Enclosed: Yes

**Contiguous:** 

Yes

Permitted: Yes Wet Space: Yes Addition: No Conversion: No