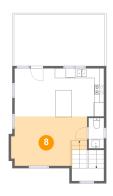

# Floor 2 - Living Room

**Dimensions:** 16'2" x 11'1"

**Area:** 155 sq. ft

Counted as Living Area:

Yes

Heated: Yes Finished: Yes Enclosed: Yes Contiguous:

Yes