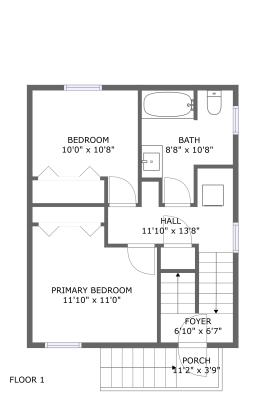

#### **Room Dimensions**

Floor 1 Total sqft: 545 Living area: 498

| # | Room name       | Dimensions     | Area (sqft) | Counted as Living Area |
|---|-----------------|----------------|-------------|------------------------|
| 1 | Foyer           | 6'10" x 6'7"   | 32 sq. ft   | Yes                    |
| 2 | Hall            | 11'10" x 13'8" | 75 sq. ft   | Yes                    |
| 3 | Primary Bedroom | 11'10" x 11'0" | 120 sq. ft  | Yes                    |
| 4 | Bath            | 8'8" x 10'8"   | 73 sq. ft   | Yes                    |
| 5 | Bedroom         | 10'0" x 10'8"  | 89 sq. ft   | Yes                    |
| 6 | Porch           | 11'2" x 3'9"   | 47 sq. ft   | No                     |