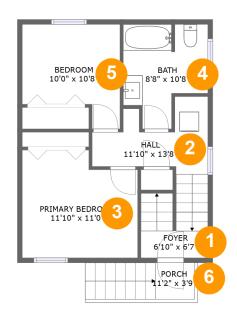

# 1 - Foyer

Dimensions: 6'10" x 6'7" Area: 32 sq. ft

Counted as Living Area: Yes

Y

Heated: Yes Finished: Yes Enclosed: Yes Contiguous:

Yes

Permitted: Yes Wet Space: No Addition: No Conversion: No

## 2 Floor 1 - Hall

Dimensions: 11'10" x 13'8"

Area: 75 sq. ft

Counted as Living Area:

Yes

Heated: Yes Finished: Yes Enclosed: Yes Contiguous:

Yes

# Floor 1 - Primary Bedroom

Dimensions: 11'10" x 11'0"

Area: 120 sq. ft

Counted as Living Area:

Yes

Heated: Yes Finished: Yes Enclosed: Yes Contiguous:

Yes

Permitted: Yes Wet Space: No Addition: No Conversion: No

## 4 Floor 1 - Bath

Dimensions: 8'8" x 10'8"

Area: 73 sq. ft

Counted as Living Area:

Yes

Heated: Yes Finished: Yes Enclosed: Yes

**Contiguous:** 

Yes

Permitted: Yes Wet Space: Yes Addition: No Conversion: No

## 5 Floor 1 - Bedroom

Dimensions: 10'0" x 10'8"

Area: 89 sq. ft

Counted as Living Area:

Yes

Heated: Yes Finished: Yes Enclosed: Yes Contiguous:

Yes

**Dimensions:** 11'2" x 3'9"

Area: 47 sq. ft

Counted as Living Area: No

Heated: No Finished: Yes Enclosed: No Contiguous: Yes Permitted: Yes Wet Space: No Addition: No Conversion: No