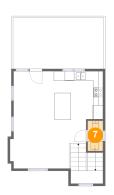

## Floor 2 - Wc

Dimensions: 3'3" x 6'5"

Area: 21 sq. ft

Counted as Living Area:

Yes

Heated: Yes Finished: Yes Enclosed: Yes

**Contiguous:** 

Yes

Permitted: Yes Wet Space: Yes Addition: No Conversion: No