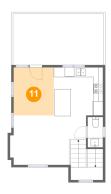

# Floor 2 - Dining Area

Dimensions: 8'7" x 10'2"

Area: 87 sq. ft

Counted as Living Area:

Yes

Heated: Yes Finished: Yes Enclosed: Yes Contiguous:

Yes