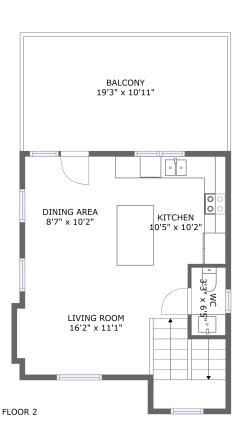

#### **Room Dimensions**

Floor 2 Total sqft: 687 Living area: 463

| #  | Room name   | Dimensions     | Area (sqft) | Counted as Living Area |
|----|-------------|----------------|-------------|------------------------|
| 7  | Wc          | 3'3" x 6'5"    | 21 sq. ft   | Yes                    |
| 8  | Living Room | 16'2" x 11'1"  | 155 sq. ft  | Yes                    |
| 9  | Kitchen     | 10'5" x 10'2"  | 106 sq. ft  | Yes                    |
| 10 | Balcony     | 19'3" x 10'11" | 224 sq. ft  | No                     |
| 11 | Dining Area | 8'7" x 10'2"   | 87 sq. ft   | Yes                    |