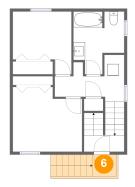

## 5 Floor 1 - Bedroom

Dimensions: 10'0" x 10'8"

Area: 89 sq. ft

Counted as Living Area:

Yes

Heated: Yes Finished: Yes Enclosed: Yes Contiguous:

Yes

**Dimensions:** 11'2" x 3'9"

Area: 47 sq. ft

Counted as Living Area: No

Heated: No Finished: Yes Enclosed: No Contiguous: Yes Permitted: Yes Wet Space: No Addition: No Conversion: No