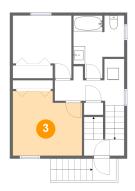

# Floor 1 - Primary Bedroom

Dimensions: 11'10" x 11'0"

Area: 120 sq. ft

Counted as Living Area:

Yes

Heated: Yes Finished: Yes Enclosed: Yes Contiguous:

Yes

Permitted: Yes Wet Space: No Addition: No Conversion: No