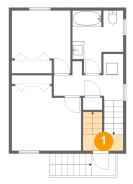

# 1 - Foyer

Dimensions: 6'10" x 6'7" Area: 32 sq. ft

Counted as Living Area: Yes

Y

Heated: Yes Finished: Yes Enclosed: Yes Contiguous:

Yes

Permitted: Yes Wet Space: No Addition: No Conversion: No