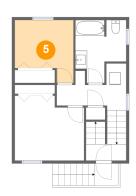

## 5 Floor 1 - Bedroom

Dimensions: 10'0" x 10'8"

Area: 89 sq. ft

Counted as Living Area:

Yes

Heated: Yes Finished: Yes Enclosed: Yes Contiguous:

Yes

**Dimensions:** 11'2" x 3'9"