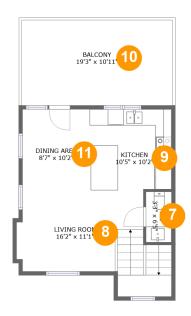

## Floor 2 - Wc

Dimensions: 3'3" x 6'5"

Area: 21 sq. ft

Counted as Living Area:

Yes

Heated: Yes Finished: Yes Enclosed: Yes

**Contiguous:** 

Yes

Permitted: Yes Wet Space: Yes Addition: No Conversion: No

# Floor 2 - Living Room

**Dimensions:** 16'2" x 11'1"

**Area:** 155 sq. ft

Counted as Living Area:

Yes

Heated: Yes Finished: Yes Enclosed: Yes Contiguous:

Yes

## 9 Floor 2 - Kitchen

Dimensions: 10'5" x 10'2" Area: 106 sq. ft

Counted as Living Area:

Yes

Heated: Yes Finished: Yes Enclosed: Yes Contiguous:

Yes

Permitted: Yes Wet Space: No Addition: No Conversion: No

## Floor 2 - Balcony

Dimensions: 19'3" x 10'11"

Area: 224 sq. ft

Counted as Living Area: No

Heated: No Finished: Yes Enclosed: No Contiguous: Yes Permitted: Yes Wet Space: No Addition: No Conversion: No

# Floor 2 - Dining Area

Dimensions: 8'7" x 10'2"

Area: 87 sq. ft

Counted as Living Area:

Yes

Heated: Yes Finished: Yes Enclosed: Yes Contiguous:

Yes