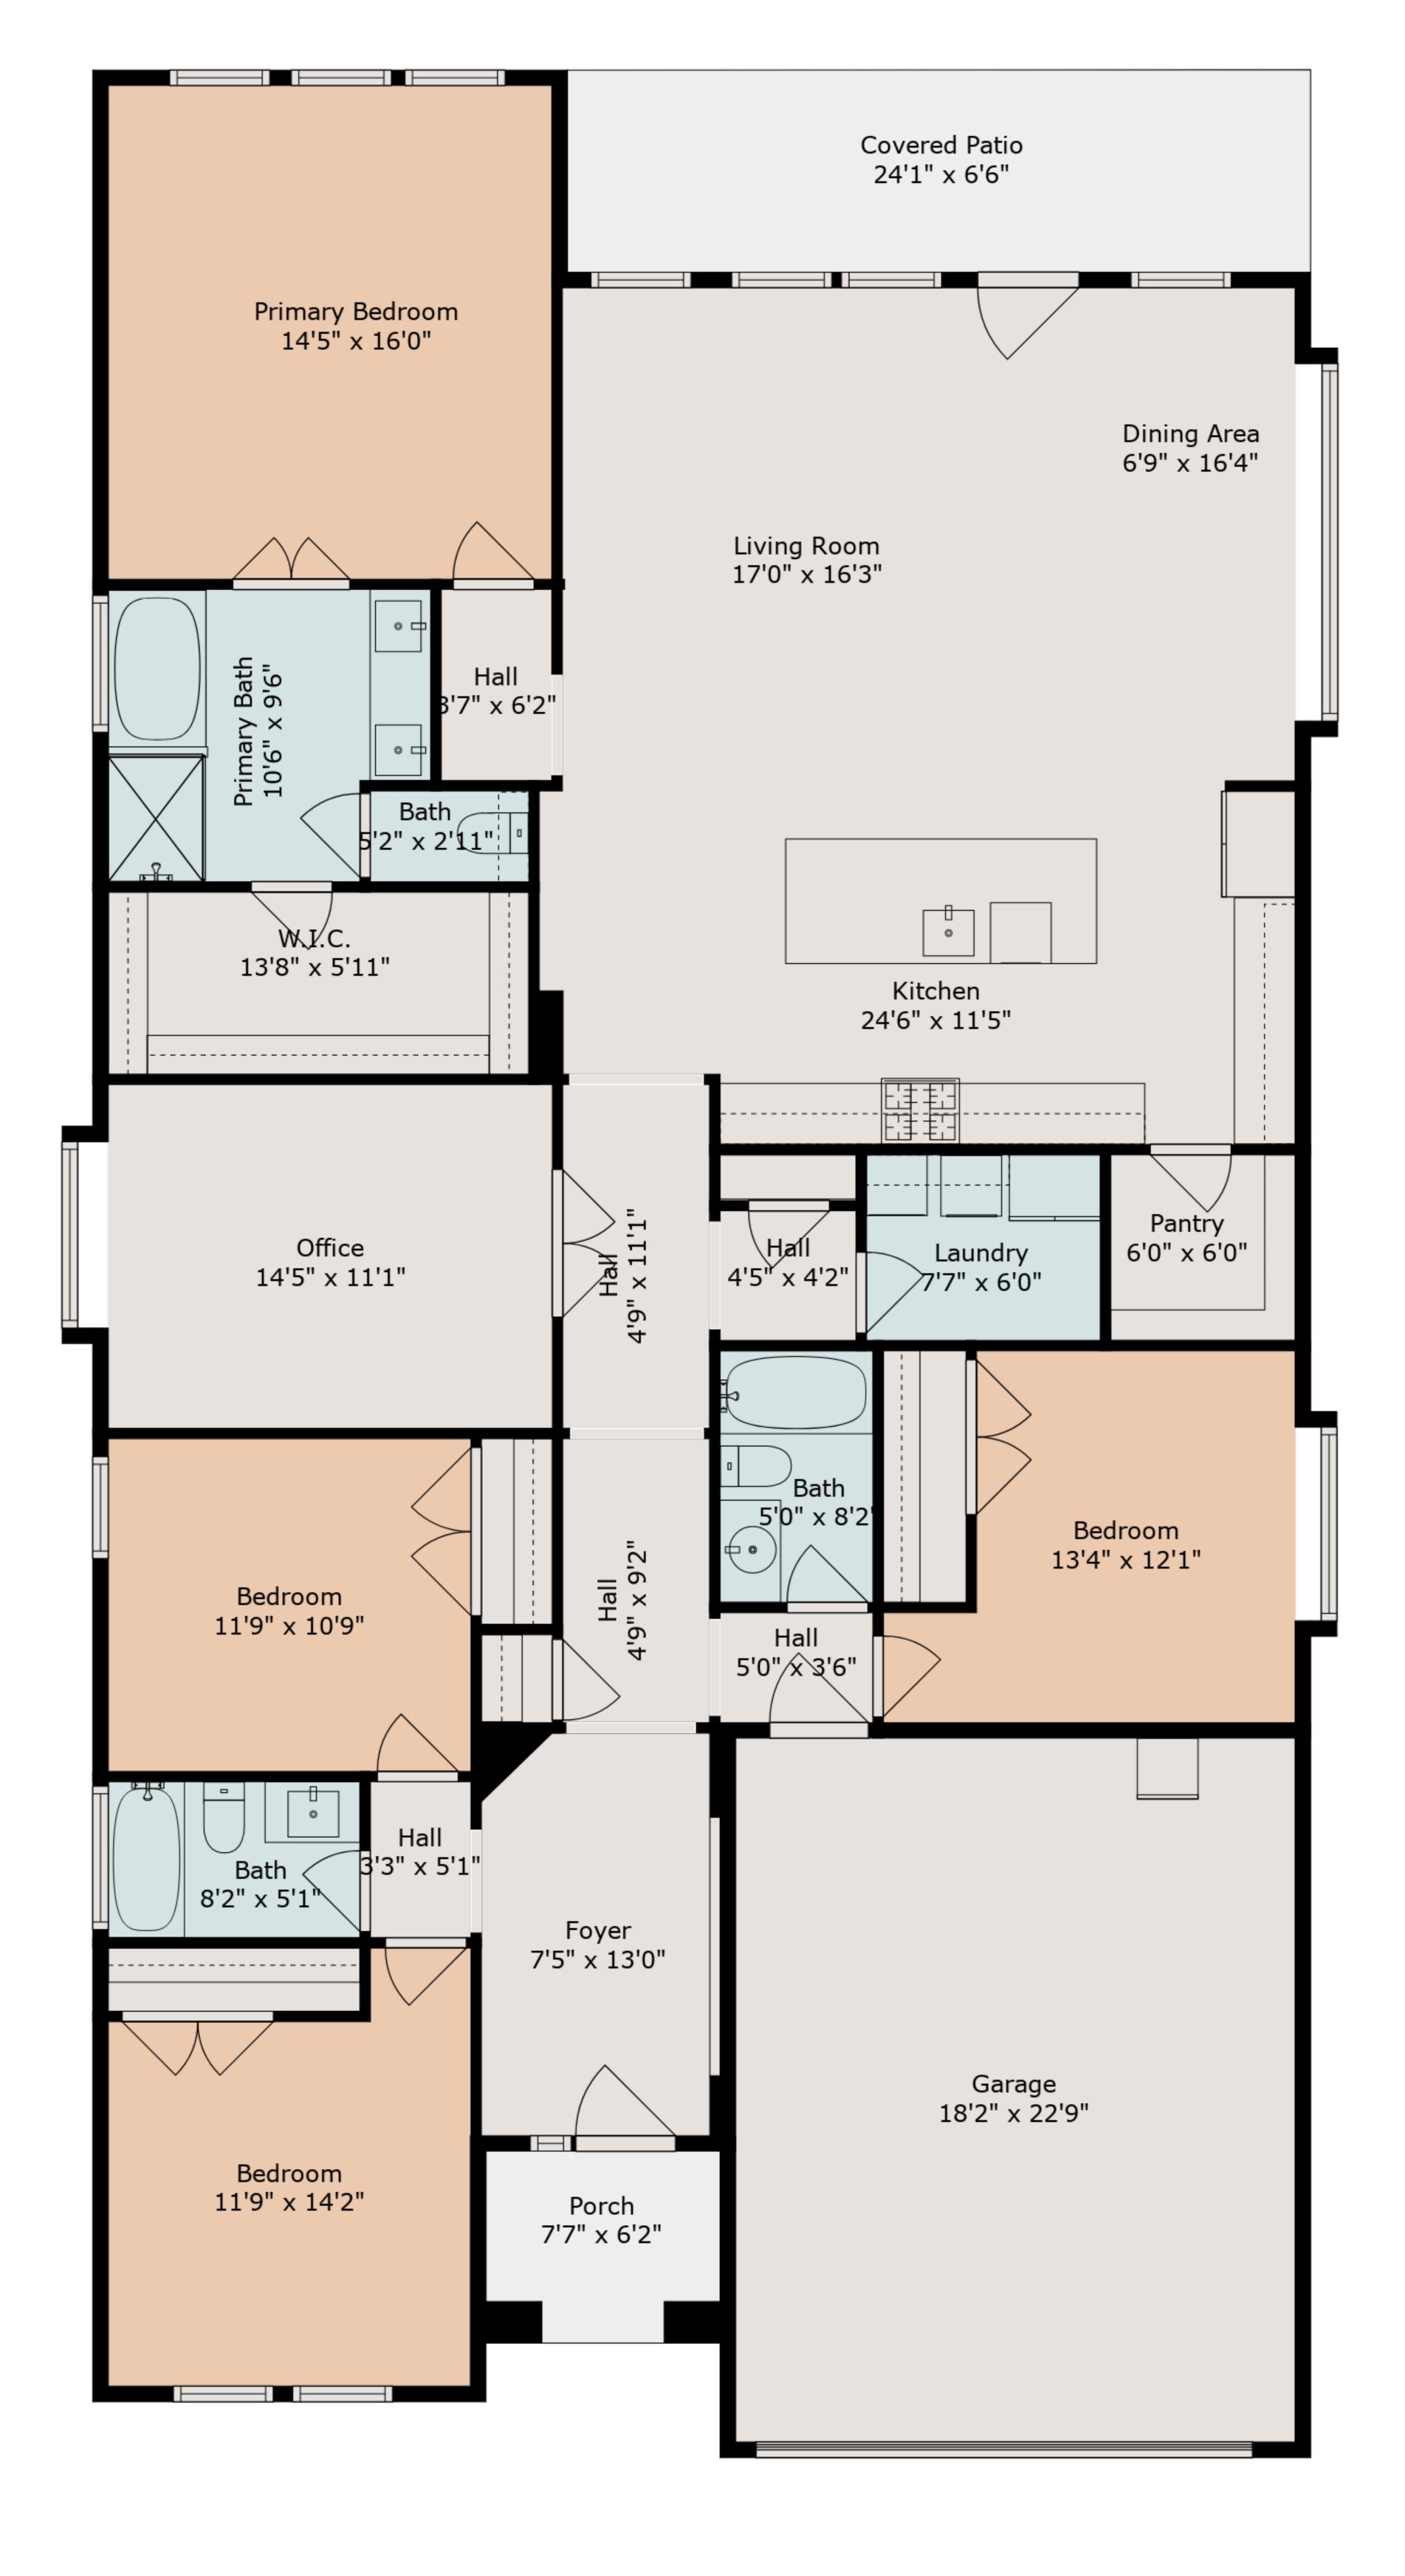

**TOTAL: 2388 sq. ft** FLOOR 1: **2388** sq. ft EXCLUDED AREAS: PORCH: 47 sq. ft, COVERED PATIO: 158 sq. ft, GARAGE: 414 sq. ft, BAY WINDOW: 24 sq. ft

This floor plan is intended for marketing and illustrative purposes and is to be used as a guide only to give a general indication of the layout. The floor plan contained here, measurements of rooms, square footage and any other items are approximate, may not be to scale and are not meant to be binding nor form any part of a contract. No responsibility is taken for any error, omission, or misstatement. Prospective purchasers are encouraged to conduct their own due diligence.

**TOTAL: 2388 sq. ft** FLOOR 1: **2388** sq. ft EXCLUDED AREAS: PORCH: 47 sq. ft, COVERED PATIO: 158 sq. ft, GARAGE: 414 sq. ft, BAY WINDOW: 24 sq. ft