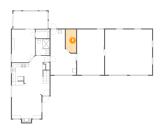

3 Floor 1 - Bedroom

Dimensions: 11'9" x 16'9" Area: 191 sq. ft

Counted as Living Area:

Yes

Heated: Yes Finished: Yes Enclosed: Yes Contiguous:

Yes

Permitted: Yes Wet Space: No Addition: No Conversion: No

4 Floor 1 - Eat-in Kitchen

**Dimensions**: 15'8" x 15'0"

**Area**: 238 sq. ft

Counted as Living Area:

Yes

Heated: Yes Finished: Yes Enclosed: Yes Contiguous:

Yes

Permitted: Yes Wet Space: No Addition: No Conversion: No

5 Floor 1 - Living Room