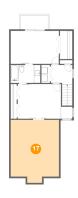

### Floor 2 - Primary Bedroom

**Dimensions:** 15'1" x 10'3"

**Area:** 155 sq. ft

Counted as Living Area:

Yes

Heated: Yes Finished: Yes Enclosed: Yes

Contiguous:

Yes

Permitted: Yes Wet Space: No Addition: No Conversion: No