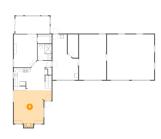

### Floor 1 - Sunroom

Dimensions: 17'6" x 8'11" **Area:** 156 sq. ft

Counted as Living Area:

Yes

Heated: Yes Finished: Yes Enclosed: Yes Contiguous:

Yes

Permitted: Yes Wet Space: No Addition: No Conversion: No