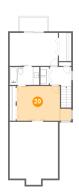

#### 20 Floor 2 - Bedroom

Dimensions: 13'6" x 10'10"

Area: 159 sq. ft

Counted as Living Area:

Yes

Heated: Yes Finished: Yes Enclosed: Yes Contiguous:

Yes

Permitted: Yes Wet Space: No Addition: No Conversion: No