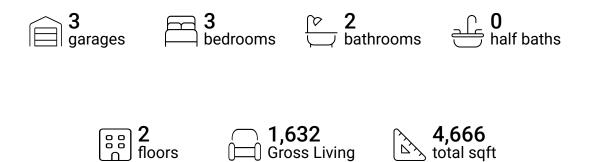

#### **Property Summary**



Gross Living Area sqft





#### **Room Dimensions**

Floor 1 Total sqft: 3754 Living area: 1061

| #  | Room name      | Dimensions    | Area (sqft) | Counted as Living Area |
|----|----------------|---------------|-------------|------------------------|
| 1  | Sunroom        | 17'6" x 8'11" | 156 sq. ft  | Yes                    |
| 2  | Garage         | 13'9" x 23'1" | 318 sq. ft  | No                     |
| 3  | Bedroom        | 11'9" x 16'9" | 191 sq. ft  | Yes                    |
| 4  | Eat-in Kitchen | 15'8" x 15'0" | 238 sq. ft  | Yes                    |
| 5  | Living Room    | 19'3" x 17'0" | 287 sq. ft  | Yes                    |
| 6  | Bath           | 7'2" x 8'2"   | 58 sq. ft   | Yes                    |
| 7  | W.i.c.         | 7'2" x 4'6"   | 32 sq. ft   | Yes