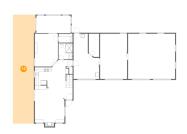

### <mark>ଥ Floor 1 -</mark> Garage

Dimensions: 13'9" x 23'1"

Area: 318 sq. ft

Counted as Living Area: No

Heated: No Finished: No Enclosed: Yes Contiguous: Yes Permitted: Yes Wet Space: No Addition: No Conversion: No