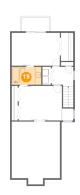

3 Floor 1 - Bedroom

Dimensions: 11'9" x 16'9" Area: 191 sq. ft

Counted as Living Area:

Yes

Heated: Yes Finished: Yes Enclosed: Yes Contiguous:

Yes

Permitted: Yes Wet Space: No Addition: No Conversion: No

4 Floor 1 - Eat-in Kitchen

**Dimensions**: 15'8" x 15'0"

**Area**: 238 sq. ft

Counted as Living Area:

Yes

Heated: Yes Finished: Yes Enclosed: Yes Contiguous:

Yes

Permitted: Yes Wet Space: No Addition: No Conversion: No

5 Floor 1 - Living Room