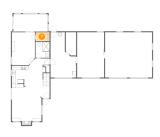

3 Floor 1 - Bedroom

Dimensions: 11'9" x 16'9" Area: 191 sq. ft

Counted as Living Area:

Yes

Heated: Yes Finished: Yes Enclosed: Yes Contiguous:

Yes

Permitted: Yes Wet Space: No Addition: No Conversion: No

4 Floor 1 - Eat-in Kitchen