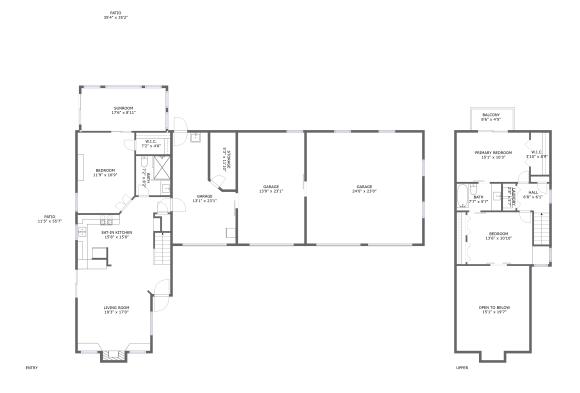

#### **Room Dimensions**

Floor 1 Total sqft: 3754 Living area: 1061

| #  | Room name      | Dimensions    | Area (sqft) | Counted as Living Area |
|----|----------------|---------------|-------------|------------------------|
| 1  | Sunroom        | 17'6" x 8'11" | 156 sq. ft  | Yes                    |
| 2  | Garage         | 13'9" x 23'1" | 318 sq. ft  | No                     |
| 3  | Bedroom        | 11'9" x 16'9" | 191 sq. ft  | Yes                    |
| 4  | Eat-in Kitchen | 15'8" x 15'0" | 238 sq. ft  | Yes                    |
| 5  | Living Room    | 19'3" x 17'0" | 287 sq. ft  | Yes                    |
| 6  | Bath           | 7'2" x 8'2"   | 58 sq. ft   | Yes                    |
| 7  | W.i.c.         | 7'2" x 4'6"   | 32 sq. ft   | Yes                    |
| 8  | Storage        | 5'3" x 11'10" | 59 sq. ft   | No                     |
| 9  | Patio          | 35'4" x 35'2" | 819 sq. ft  | No                     |
| 10 | Garage         | 24'0" x 23'0" | 553 sq. ft  | No                     |
| 11 | Garage         | 13'1" x 23'1" | 234 sq. ft  | No                     |

| #  | Room name | Dimensions    | Area (sqft) | Counted as Living Area |
|----|-----------|---------------|-------------|------------------------|
| 12 | Patio     | 11'5" x 55'7" | 602 sq. ft  | No                     |

#### **Room Dimensions**

Floor 2 Total sqft: 912 Living area: 571

| #  | Room name       | Dimensions     | Area (sqft) | Counted as Living Area |
|----|-----------------|----------------|-------------|------------------------|
| 13 | Primary Bedroom | 15'1" x 10'3"  | 155 sq. ft  | Yes                    |
| 14 | Hall            | 6'8" x 6'1"    | 60 sq. ft   | Yes                    |
| 15 | Laundry         | 2'8" x 5'7"    | 15 sq. ft   | Yes                    |
| 16 | Balcony         | 8'6" x 4'5"    | 38 sq. ft   | No                     |
| 17 | Open To Below   | 15'1" x 19'7"  | 276 sq. ft  | No                     |
| 18 | W.i.c.          | 3'10" x 8'9"   | 34 sq. ft   | Yes                    |
| 19 | Bath            | 7'7" x 5'7"    | 52 sq. ft   | Yes                    |
| 20 | Bedroom         | 13'6" x 10'10" | 159 sq. ft  | Yes                    |