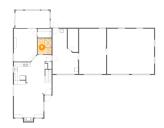

### <mark>ଥ Floor 1 -</mark> Garage

Dimensions: 13'9" x 23'1"

Area: 318 sq. ft

Counted as Living Area: No

Heated: No Finished: No Enclosed: Yes Contiguous: Yes Permitted: Yes Wet Space: No Addition: No Conversion: No