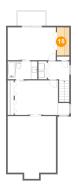

#### 4 Floor 2 - Hall

Dimensions: 6'8" x 6'1"

Area: 60 sq. ft

Counted as Living Area:

Yes

Heated: Yes Finished: Yes Enclosed: Yes Contiguous:

Yes

Permitted: Yes Wet Space: No Addition: No Conversion: No