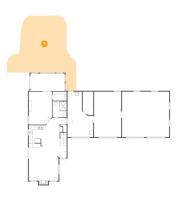

### Floor 1 - Sunroom

Dimensions: 17'6" x 8'11" **Area:** 156 sq. ft

Counted as Living Area:

Yes

Heated: Yes Finished: Yes Enclosed: Yes Contiguous:

Yes

Permitted: Yes Wet Space: No Addition: No Conversion: No