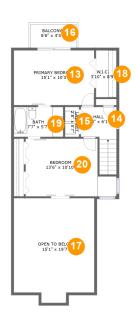

#### **Room Dimensions**

Floor 2 Total sqft: 912 Living area: 571

| #  | Room name       | Dimensions     | Area (sqft) | Counted as Living Area |
|----|-----------------|----------------|-------------|------------------------|
| 13 | Primary Bedroom | 15'1" x 10'3"  | 155 sq. ft  | Yes                    |
| 14 | Hall            | 6'8" x 6'1"    | 60 sq. ft   | Yes                    |
| 15 | Laundry         | 2'8" x 5'7"    | 15 sq. ft   | Yes                    |
| 16 | Balcony         | 8'6" x 4'5"    | 38 sq. ft   | No                     |
| 17 | Open To Below   | 15'1" x 19'7"  | 276 sq. ft  | No                     |
| 18 | W.i.c.          | 3'10" x 8'9"   | 34 sq. ft   | Yes                    |
| 19 | Bath            | 7'7" x 5'7"    | 52 sq. ft   | Yes                    |
| 20 | Bedroom         | 13'6" x 10'10" | 159 sq. ft  | Yes                    |