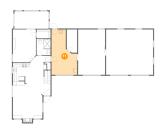

3 Floor 1 - Bedroom

Dimensions: 11'9" x 16'9" Area: 191 sq. ft

Counted as Living Area:

Yes

Heated: Yes Finished: Yes Enclosed: Yes Contiguous:

Yes

Permitted: Yes Wet Space: No Addition: No Conversion: No

4 Floor 1 - Eat-in Kitchen

**Dimensions**: 15'8" x 15'0"

**Area**: 238 sq. ft

Counted as Living Area:

Yes

Heated: Yes Finished: Yes Enclosed: Yes Contiguous:

Yes

Permitted: Yes Wet Space: No Addition: No Conversion: No

5 Floor 1 - Living Room