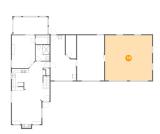

**Dimensions:** 19'3" x 17'0"

Area: 287 sq. ft

Counted as Living Area:

Yes

Heated: Yes Finished: Yes Enclosed: Yes Contiguous:

Yes

Permitted: Yes Wet Space: No Addition: No Conversion: No

6 Floor 1 - Bath