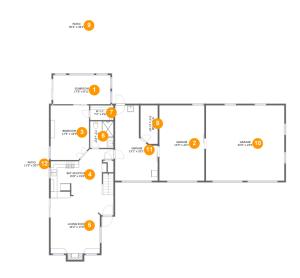

#### **Room Dimensions**

Floor 1 Total sqft: 3754 Living area: 1061

| #  | Room name      | Dimensions    | Area (sqft) | Counted as Living Area |
|----|----------------|---------------|-------------|------------------------|
| 1  | Sunroom        | 17'6" x 8'11" | 156 sq. ft  | Yes                    |
| 2  | Garage         | 13'9" x 23'1" | 318 sq. ft  | No                     |
| 3  | Bedroom        | 11'9" x 16'9" | 191 sq. ft  | Yes                    |
| 4  | Eat-in Kitchen | 15'8" x 15'0" | 238 sq. ft  | Yes                    |
| 5  | Living Room    | 19'3" x 17'0" | 287 sq. ft  | Yes                    |
| 6  | Bath           | 7'2" x 8'2"   | 58 sq. ft   | Yes                    |
| 7  | W.i.c.         | 7'2" x 4'6"   | 32 sq. ft   | Yes                    |
| 8  | Storage        | 5'3" x 11'10" | 59 sq. ft   | No                     |
| 9  | Patio          | 35'4" x 35'2" | 819 sq. ft  | No                     |
| 10 | Garage         | 24'0" x 23'0" | 553 sq. ft  | No                     |
| 11 | Garage         | 13'1" x 23'1" | 234 sq. ft  | No                     |

| #  | Room name | Dimensions    | Area (sqft) | Counted as Living Area |
|----|-----------|---------------|-------------|------------------------|
| 12 | Patio     | 11'5" x 55'7" | 602 sq. ft  | No                     |