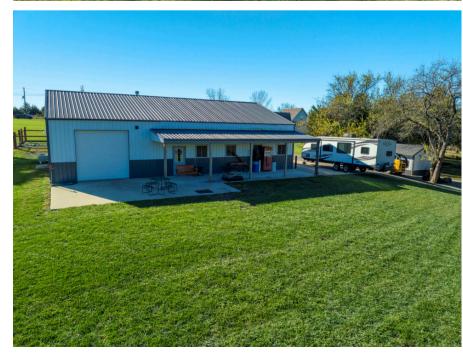

A fully stocked pond serves as the property's focal point, overlooked by a 60 x 40 insulated outbuilding. This impressive structure is heated and cooled, with a finished area featuring a bar, kitchenette, and half bath. The large, covered patio offers a perfect spot to relax or entertain while enjoying the pond's peaceful views.