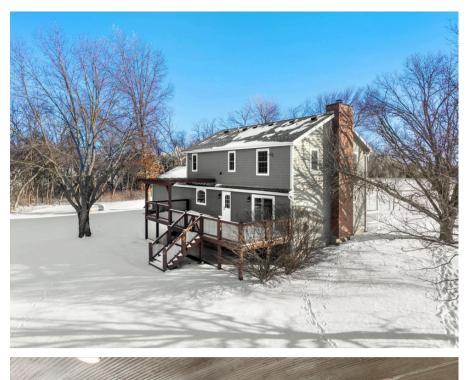

Welcome to Havenstead, a beautiful 10-acre retreat in rural Baldwin City, Kansas. This property offers privacy, modern updates, and rustic charm, making it an ideal getaway. The 2story home, built in 1989, has 3 bedrooms, 2.5 bathrooms, and a fully finished basement. Recent updates include a modern kitchen, refreshed bathrooms, and a newer HVAC system, ensuring comfort and convenience.