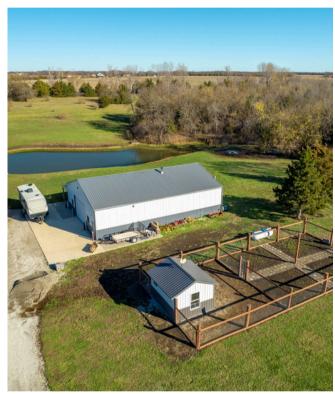

A fully stocked pond serves as the property's focal point, overlooked by a 60 x 40 insulated outbuilding. This impressive structure is heated and cooled, with a finished area featuring a bar, kitchenette, and half bath. The large, covered patio offers a perfect spot to relax or entertain while enjoying the pond's peaceful views.

Additional features include a garden shed and a chicken coop with a fenced area, perfect for hobby farming or enjoying rural living. The expansive acreage provides space for gardening, recreation, and soaking up the Kansas countryside. Havenstead offers the perfect balance of comfort and country living. Schedule your private tour today!