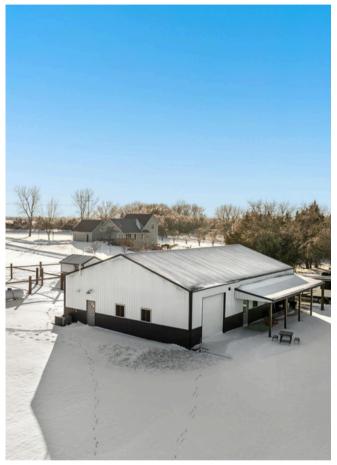

A fully stocked pond serves as the property's focal point, overlooked by a 60 x 40 insulated outbuilding. This impressive structure is heated and cooled, with a finished area featuring a bar, kitchenette, and half bath. The large, covered patio offers a perfect spot to relax or entertain while enjoying the pond's peaceful views.