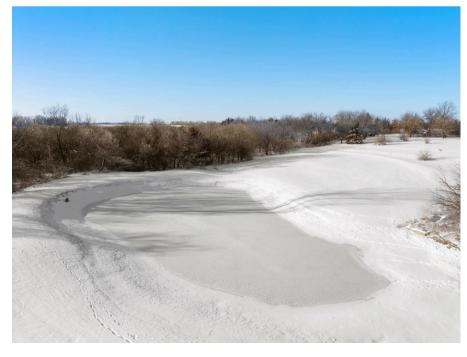

A fully stocked pond serves as the property's focal point, overlooked by a 60 x 40 insulated outbuilding. This impressive structure is heated and cooled, with a finished area featuring a bar, kitchenette, and half bath. The large, covered patio offers a perfect spot to relax or entertain while enjoying the pond's peaceful views.