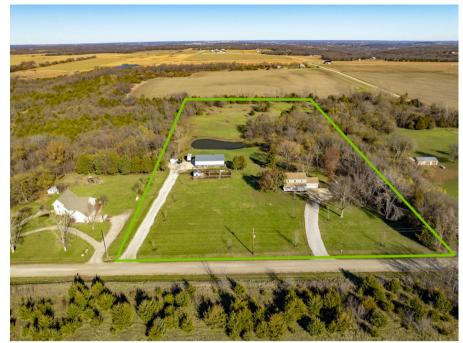

Welcome to Havenstead, a beautiful 10-acre retreat in rural Baldwin City, Kansas. This property offers privacy, modern updates, and rustic charm, making it an ideal getaway. The 2story home, built in 1989, has 3 bedrooms, 2.5 bathrooms, and a fully finished basement. Recent updates include a modern kitchen, refreshed bathrooms, and a newer HVAC system, ensuring comfort and convenience.

A fully stocked pond serves as the property's focal point, overlooked by a 60 x 40 insulated outbuilding. This impressive structure is heated and cooled, with a finished area featuring a bar, kitchenette, and half bath. The large, covered patio offers a perfect spot to relax or entertain while enjoying the pond's peaceful views.

Additional features include a garden shed and a chicken coop with a fenced area, perfect for hobby farming or enjoying rural living. The expansive acreage provides space for gardening, recreation, and soaking up the Kansas countryside. Havenstead offers the perfect balance of comfort and country living. Schedule your private tour today!