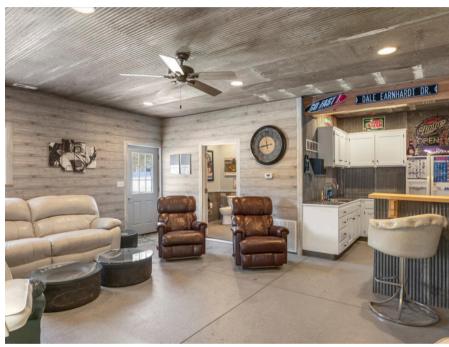

A fully stocked pond serves as the property's focal point, overlooked by a 60 x 40 insulated outbuilding. This impressive structure is heated and cooled, with a finished area featuring a bar, kitchenette, and half bath. The large, covered patio offers a perfect spot to relax or entertain while enjoying the pond's peaceful views.