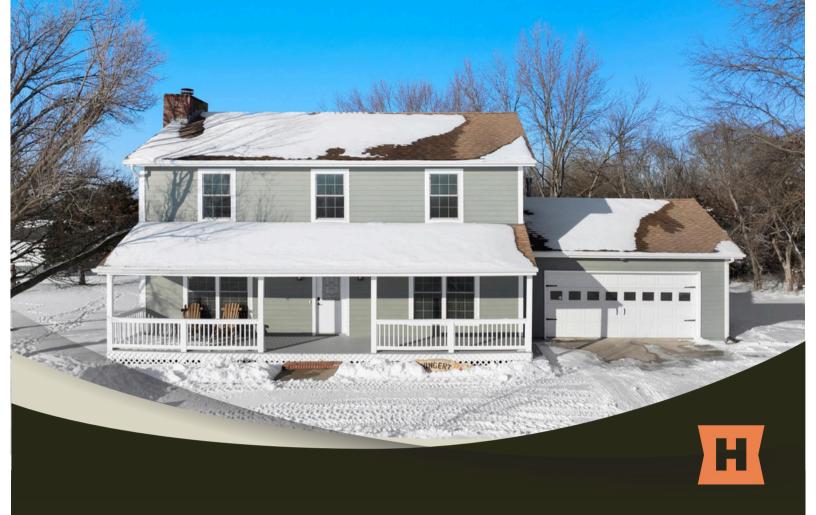

## **HAVENSTEAD**

10 +/- ACRE PARCEL

3 BED / 2.5 BATH TWO STORY HOME

1390 N 550 ROAD BALDWIN CITY, KS 66006

LIVING ROOM

KITCHEN

DINING

POND

Welcome to Havenstead, a beautiful 10-acre retreat in rural Baldwin City, Kansas. This property offers privacy, modern updates, and rustic charm, making it an ideal getaway. The 2story home, built in 1989, has 3 bedrooms, 2.5 bathrooms, and a fully finished basement. Recent updates include a modern kitchen, refreshed bathrooms, and a newer HVAC system, ensuring comfort and convenience.