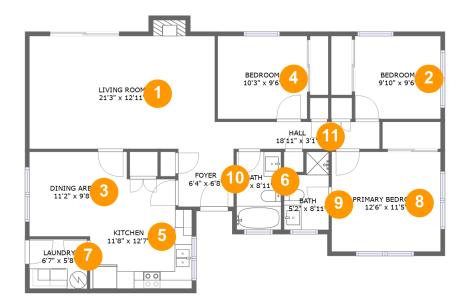

#### Floor 1

Total sqft: 1285

Living area: 1276

| #  | Room name       | Dimensions     | Area (sqft) | Counted as Living Area |
|----|-----------------|----------------|-------------|------------------------|
| 1  | Living Room     | 21'3" x 12'11" | 283 sq. ft  | Yes                    |
| 2  | Bedroom         | 9'10" x 9'6"   | 94 sq. ft   | Yes                    |
| 3  | Dining Area     | 11'2" x 9'8"   | 95 sq. ft   | Yes                    |
| 4  | Bedroom         | 10'3" x 9'6"   | 98 sq. ft   | Yes                    |
| 5  | Kitchen         | 11'8" x 12'7"  | 127 sq. ft  | Yes                    |
| 6  | Bath            | 5'1" x 8'11"   | 46 sq. ft   | Yes                    |
| 7  | Laundry         | 6'7" x 5'8"    | 38 sq. ft   | Yes                    |
| 8  | Primary Bedroom | 12'6" x 11'5"  | 143 sq. ft  | Yes                    |
| 9  | Bath            | 5'2" x 8'11"   | 39 sq. ft   | Yes                    |
| 10 | Foyer           | 6'4" x 6'8"    | 42 sq. ft   | Yes                    |
| 11 | Hall            | 18'11" x 3'1"  | 59 sq. ft   | Yes                    |