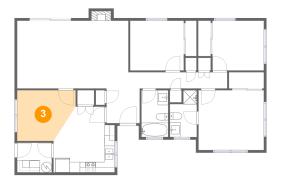

### Floor 1 - Dining Area

Dimensions: 11'2" x 9'8" Area: 95 sq. ft Counted as Living Area: Yes Heated: Yes Finished: Yes Enclosed: Yes Contiguous: Yes Permitted: Yes Wet Space: No Addition: No Conversion: No