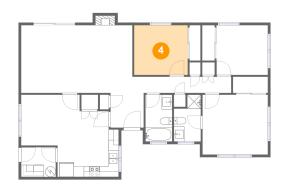

#### Floor 1 - Bedroom

Dimensions: 10'3" x 9'6" Area: 98 sq. ft Counted as Living Area: Yes Heated: Yes Finished: Yes Enclosed: Yes Contiguous: Yes Permitted: Yes Wet Space: No Addition: No Conversion: No