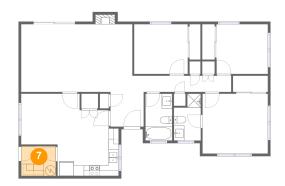

### 🕖 Floor 1 - Laundry

Dimensions: 6'7" x 5'8" Area: 38 sq. ft Counted as Living Area: Yes

Heated: Yes Finished: Yes Enclosed: Yes Contiguous: Yes Permitted: Yes Wet Space: No Addition: No Conversion: No