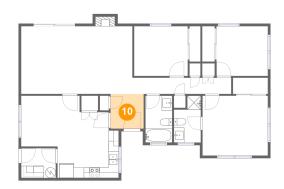

CUBICASA

Dimensions: 6'4" x 6'8" Area: 42 sq. ft Counted as Living Area: Yes Heated: Yes Finished: Yes Enclosed: Yes Contiguous: Yes Permitted: Yes Wet Space: No Addition: No Conversion: No