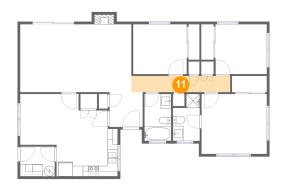

# 🔱 Floor 1 - Hall

Dimensions: 18'11" x 3'1" Area: 59 sq. ft Counted as Living Area: Yes Heated: Yes Finished: Yes Enclosed: Yes Contiguous: Yes Permitted: Yes Wet Space: No Addition: No Conversion: No