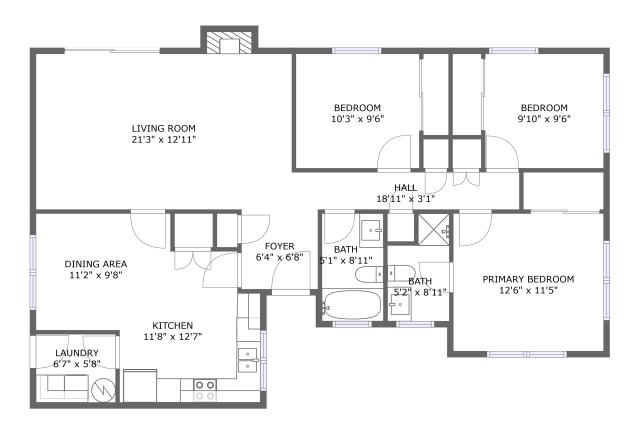

FLOOR 1

#### Floor 1

Total sqft: 1285

Living area: 1276

| #  | Room name       | Dimensions     | Area (sqft) | Counted as Living Area |
|----|-----------------|----------------|-------------|------------------------|
| 1  | Living Room     | 21'3" x 12'11" | 283 sq. ft  | Yes                    |
| 2  | Bedroom         | 9'10" x 9'6"   | 94 sq. ft   | Yes                    |
| 3  | Dining Area     | 11'2" x 9'8"   | 95 sq. ft   | Yes                    |
| 4  | Bedroom         | 10'3" x 9'6"   | 98 sq. ft   | Yes                    |
| 5  | Kitchen         | 11'8" x 12'7"  | 127 sq. ft  | Yes                    |
| 6  | Bath            | 5'1" x 8'11"   | 46 sq. ft   | Yes                    |
| 7  | Laundry         | 6'7" x 5'8"    | 38 sq. ft   | Yes                    |
| 8  | Primary Bedroom | 12'6" x 11'5"  | 143 sq. ft  | Yes                    |
| 9  | Bath            | 5'2" x 8'11"   | 39 sq. ft   | Yes                    |
| 10 | Foyer           | 6'4" x 6'8"    | 42 sq. ft   | Yes                    |
| 11 | Hall            | 18'11" x 3'1"  | 59 sq. ft   | Yes                    |