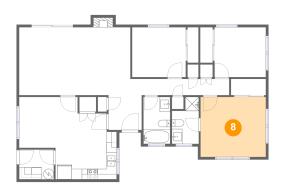

# 👂 **Floor 1 -** Primary Bedroom

Dimensions: 12'6" x 11'5" Area: 143 sq. ft Counted as Living Area: Yes

Heated: Yes Finished: Yes Enclosed: Yes Contiguous: Yes Permitted: Yes Wet Space: No Addition: No Conversion: No