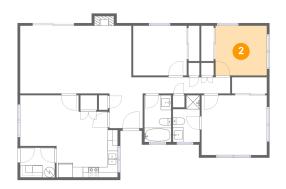

#### ² Floor 1 - Bedroom

Dimensions: 9'10" x 9'6" Area: 94 sq. ft Counted as Living Area: Yes

Heated: Yes Finished: Yes Enclosed: Yes Contiguous: Yes Permitted: Yes Wet Space: No Addition: No Conversion: No