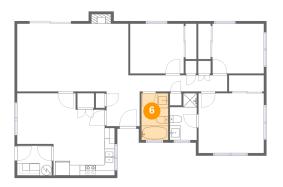

### Floor 1 - Bath

Dimensions: 5'1" x 8'11" Area: 46 sq. ft Counted as Living Area: Yes

Heated: Yes Finished: Yes Enclosed: Yes Contiguous: Yes Permitted: Yes Wet Space: Yes Addition: No Conversion: No

CUBICASA