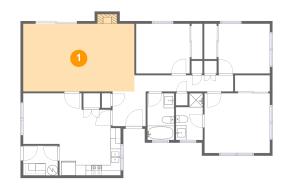

### Floor 1 - Living Room

Dimensions: 21'3" x 12'11" Area: 283 sq. ft Counted as Living Area: Yes

Heated: Yes Finished: Yes Enclosed: Yes Contiguous: Yes Permitted: Yes Wet Space: No Addition: No Conversion: No