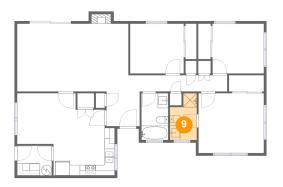

### Floor 1 - Bath

Dimensions: 5'2" x 8'11" Area: 39 sq. ft Counted as Living Area: Yes Heated: Yes Finished: Yes Enclosed: Yes Contiguous: Yes Permitted: Yes Wet Space: Yes Addition: No Conversion: No