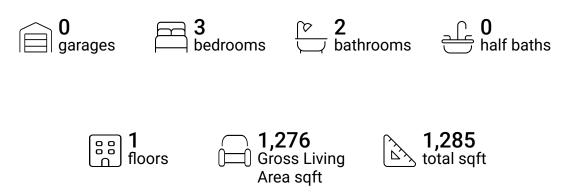

FLOOR 1

### **Property Summary**







### **Room Dimensions**

#### Floor 1

Total sqft: 1285

Living area: 1276

| #  | Room name       | Dimensions     | Area (sqft) | Counted as Living Area |
|----|-----------------|----------------|-------------|------------------------|
| 1  | Living Room     | 21'3" x 12'11" | 283 sq. ft  | Yes                    |
| 2  | Bedroom         | 9'10" x 9'6"   | 94 sq. ft   | Yes                    |
| 3  | Dining Area     | 11'2" x 9'8"   | 95 sq. ft   | Yes                    |
| 4  | Bedroom         | 10'3" x 9'6"   | 98 sq. ft   | Yes                    |
| 5  | Kitchen         | 11'8" x 12'7"  | 127 sq. ft  | Yes                    |
| 6  | Bath            | 5'1" x 8'11"   | 46 sq. ft   | Yes                    |
| 7  | Laundry         | 6'7" x 5'8"    | 38 sq. ft   | Yes