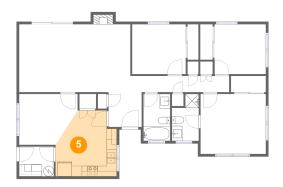

# 5 Floor 1 - Kitchen

Dimensions: 11'8" x 12'7" Area: 127 sq. ft Counted as Living Area: Yes Heated: Yes Finished: Yes Enclosed: Yes Contiguous: Yes Permitted: Yes Wet Space: No Addition: No Conversion: No