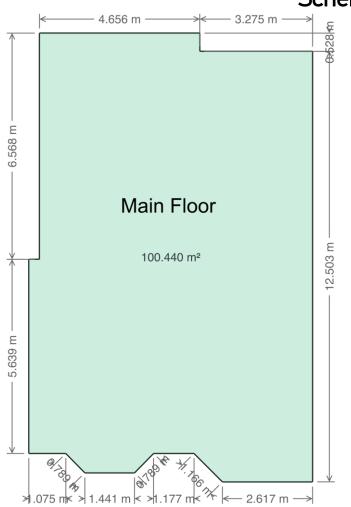

### Floor Area Totals

|                             | Level | Metric (m <sup>2</sup> ) | Imperial (ft <sup>2</sup> ) |
|-----------------------------|-------|--------------------------|-----------------------------|
| Main Floor                  | 1     | 100.44                   | 1081.14                     |
| Basement                    | В     | 75.67                    | 814.55                      |
| Total Above Ground RMS Area |       | 100.44                   | 1081.14                     |

### **Room Dimensions**

|                 | Level | Metric (m) Imperial (ft) |               |  |
|-----------------|-------|--------------------------|---------------|--|
| Living Room     | 1     | 4.49 x 3.69              | 14.73 x 12.10 |  |
| Dining Room     | 1     | 2.63 x 3.32              | 8.61 x 10.91  |  |
| Kitchen         | 1     | 4.86 x 4.75              | 15.94 x 15.59 |  |
| Laundry Room    | В     | 3.07 x 2.35              | 10.07 x 7.72  |  |
| Primary Bedroom | 1     | 3.43 x 4.10              | 11.26 x 13.46 |  |
| Bedroom 2       | 1     | 2.99 x 2.73              | 9.81 x 8.95   |  |
| Bedroom 3       | В     | 2.55 x 3.19              | 8.36 x 10.46  |  |
| Bedroom 4       | В     | 2.70 x 3.26              | 8.85 x 10.71  |  |
| Family Room     | В     | 8.32 x 3.87              | 27.31 x 12.70 |  |

## **Schematics**