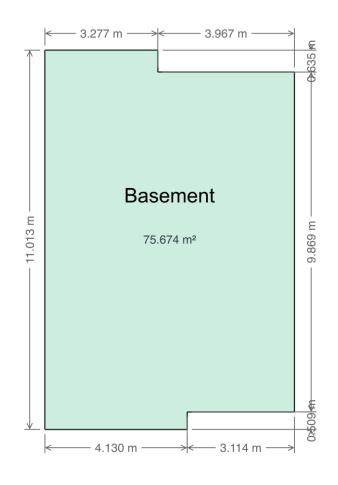

### Floor Area Totals

|                             | Level | Metric (m <sup>2</sup> ) | Imperial (ft <sup>2</sup> ) |
|-----------------------------|-------|--------------------------|-----------------------------|
| Main Floor                  | 1     | 100.44                   | 1081.14                     |
| Basement                    | В     | 75.67                    | 814.55                      |
| Total Above Ground RMS Area |       | 100.44                   | 1081.14                     |

### **Room Dimensions**

|                 | Level | Metric (m) Imperial (ft) |               |  |
|-----------------|-------|--------------------------|---------------|--|
| Living Room     | 1     | 4.49 x 3.69              | 14.73 x 12.10 |  |
| Dining Room     | 1     | 2.63 x 3.32              | 8.61 x 10.91  |  |
| Kitchen         | 1     | 4.86 x 4.75              | 15.94 x 15.59 |  |
| Laundry Room    | В     | 3.07 x 2.35              | 10.07 x 7.72  |  |
| Primary Bedroom | 1     | 3.43 x 4.10              | 11.26 x 13.46 |  |
| Bedroom 2       | 1     | 2.99 x 2.73              | 9.81 x 8.95   |  |
| Bedroom 3       | В     | 2.55 x 3.19              | 8.36 x 10.46  |  |
| Bedroom 4       | В     | 2.70 x 3.26              | 8.85 x 10.71  |  |
| Family Room     | В     | 8.32 x 3.87              | 27.31 x 12.70 |  |

## **Schematics**