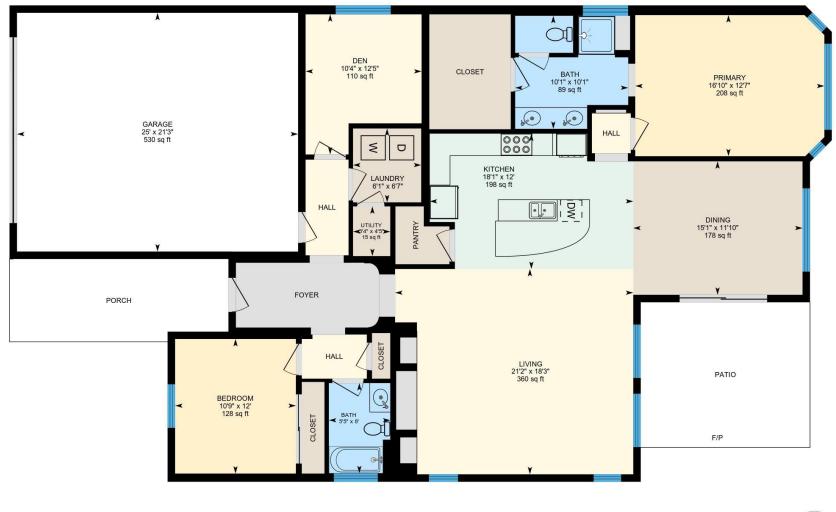

#### **Room Measurements**

Only major rooms are listed. Some listed rooms may be excluded from total interior floor area (e.g. garage). Room dimensions are largest length and width; parts of room may be smaller. Room area is not always equal to product of length and width.

### MAIN FLOOR

Bath: 10'1" x 10'1" (10' x 10') | 89 sq ft Bath: 8' x 5'5" (8' x 5.5') | 42 sq ft

Bedroom: 12' x 10'9" (12' x 10.7') | 128 sq ft
Den: 12'5" x 10'4" (12.5' x 10.3') | 110 sq ft
Dining: 11'10" x 15'1" (11.9' x 15') | 178 sq ft
Garage: 21'3" x 25' (21.2' x 25') | 530 sq ft
Kitchen: 12' x 18'1" (12' x 18.1') | 198 sq ft
Laundry: 6'7" x 6'1" (6.6' x 6.1') | 40 sq ft
Living: 18'3" x 21'2" (18.3' x 21.2') | 360 sq ft
Primary: 12'7" x 16'10" (12.5' x 16.8') | 208 sq ft

Utility: 4'5" x 3'4" (4.4' x 3.3') | 15 sq ft