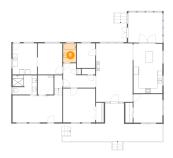

# 9 Floor 1 - Office

**Dimensions:** 7'3" x 9'9"

Area: 70 sq. ft

Counted as living area: Yes

Heated: Yes Finished: Yes Enclosed: Yes Contiguous: Yes Permitted: Yes Wet space: No Addition: No Conversion: No