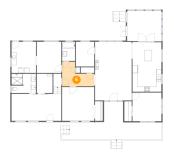

# 9 Floor 1 - Office

**Dimensions:** 7'3" x 9'9"

Area: 70 sq. ft

Counted as living area: Yes

Heated: Yes Finished: Yes Enclosed: Yes Contiguous: Yes Permitted: Yes Wet space: No Addition: No Conversion: No