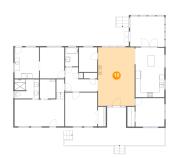

# Floor 1 - Family Room

Dimensions: 14'6" x 23'1"

Area: 334 sq. ft

Counted as living area: Yes

Heated: Yes Finished: Yes Enclosed: Yes Contiguous: Yes Permitted: Yes Wet space: No Addition: No Conversion: No