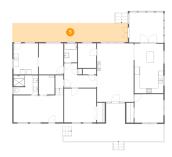

# Ploor 1 - Porch

**Dimensions**: 39'6" x 15'0"

**Area:** 317 sq. ft

Counted as living area: No

Heated: No Finished: Yes Enclosed: No Contiguous: Yes Permitted: Yes Wet space: No Addition: No Conversion: No