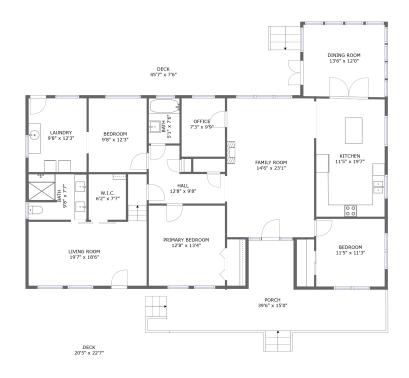

#### **Room dimensions**

Floor 1 Total sqft: 3185 Living area: 2051

| #  |             | Dimensions    | sqft       | Counted as living area |
|----|-------------|---------------|------------|------------------------|
| 1  | Living Room | 19'7" x 18'6" | 233 sq. ft | Yes                    |
| 2  | Dining Room | 13'6" x 12'0" | 162 sq. ft | Yes                    |
| 3  | W.I.C.      | 6'2" x 7'7"   | 47 sq. ft  | Yes                    |
| 4  | Bedroom     | 11'5" x 11'3" | 128 sq. ft | Yes                    |
| 5  | Deck        | 45'7" x 7'6"  | 342 sq. ft | No                     |
| 6  | Hall        | 12'8" x 9'8"  | 86 sq. ft  | Yes                    |
| 7  | Bath        | 9'8" x 7'7"   | 71 sq. ft  | Yes                    |
| 8  | Bath        | 5'1" x 7'6"   | 38 sq. ft  | Yes                    |
| 9  | Office      | 7'3" x 9'9"   | 70 sq. ft  | Yes                    |
| 10 | Family Room | 14'6" x 23'1" | 334 sq. ft | Yes                    |
| 11 | Deck        | 20'5" x 22'7" | 475 sq. ft | No                     |

| #  |                 | Dimensions    | sqft       | Counted as living area |
|----|-----------------|---------------|------------|------------------------|
| 12 | Porch           | 39'6" x 15'0" | 317 sq. ft | No                     |
| 13 | Bedroom         | 9'8" x 12'3"  | 118 sq. ft | Yes                    |
| 14 | Kitchen         | 11'5" x 19'7" | 223 sq. ft | Yes                    |
| 15 | Primary Bedroom | 12'8" x 13'4" | 169 sq. ft | Yes                    |
| 16 | Laundry         | 9'8" x 12'3"  | 118 sq. ft | Yes                    |