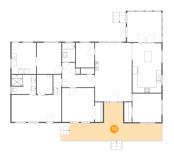

# Ploor 1 - Porch

**Dimensions**: 39'6" x 15'0"

**Area:** 317 sq. ft

Counted as living area: No

Heated: No Finished: Yes Enclosed: No Contiguous: Yes Permitted: Yes Wet space: No Addition: No Conversion: No