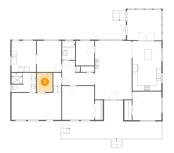

**In the second of the second o** 

Dimensions: 6'2" x 7'7"

Area: 47 sq. ft

Counted as living area: Yes

Heated: Yes Finished: Yes Enclosed: Yes Contiguous: Yes Permitted: Yes Wet space: No Addition: No Conversion: No