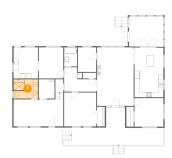

**In the second of the second o** 

Dimensions: 6'2" x 7'7"

Area: 47 sq. ft

Counted as living area: Yes

Heated: Yes Finished: Yes Enclosed: Yes Contiguous: Yes Permitted: Yes Wet space: No Addition: No Conversion: No