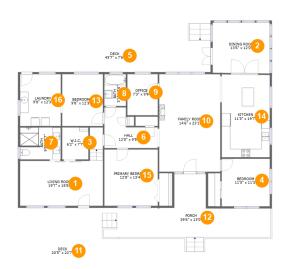

#### **Room dimensions**

Floor 1 Total sqft: 3185 Living area: 2051

| #  |             | Dimensions    | sqft       | Counted as living area |
|----|-------------|---------------|------------|------------------------|
| 1  | Living Room | 19'7" x 18'6" | 233 sq. ft | Yes                    |
| 2  | Dining Room | 13'6" x 12'0" | 162 sq. ft | Yes                    |
| 3  | W.I.C.      | 6'2" x 7'7"   | 47 sq. ft  | Yes                    |
| 4  | Bedroom     | 11'5" x 11'3" | 128 sq. ft | Yes                    |
| 5  | Deck        | 45'7" x 7'6"  | 342 sq. ft | No                     |
| 6  | Hall        | 12'8" x 9'8"  | 86 sq. ft  | Yes                    |
| 7  | Bath        | 9'8" x 7'7"   | 71 sq. ft  | Yes                    |
| 8  | Bath        | 5'1" x 7'6"   | 38 sq. ft  | Yes                    |
| 9  | Office      | 7'3" x 9'9"   | 70 sq. ft  | Yes                    |
| 10 | Family Room | 14'6" x 23'1" | 334 sq. ft | Yes                    |
| 11 | Deck        | 20'5" x 22'7" | 475 sq. ft | No                     |

| #  |                 | Dimensions    | sqft       | Counted as living area |
|----|-----------------|---------------|------------|------------------------|
| 12 | Porch           | 39'6" x 15'0" | 317 sq. ft | No                     |
| 13 | Bedroom         | 9'8" x 12'3"  | 118 sq. ft | Yes                    |
| 14 | Kitchen         | 11'5" x 19'7" | 223 sq. ft | Yes                    |
| 15 | Primary Bedroom | 12'8" x 13'4" | 169 sq. ft | Yes                    |
| 16 | Laundry         | 9'8" x 12'3"  | 118 sq. ft | Yes                    |