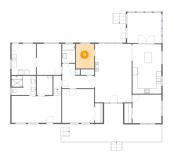

# 1 - Bedroom

**Dimensions:** 9'8" x 12'3"

Area: 118 sq. ft

Counted as living area: Yes

Heated: Yes Finished: Yes Enclosed: Yes Contiguous: Yes Permitted: Yes Wet space: No Addition: No Conversion: No