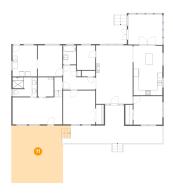

### 5 Floor 1 - Deck

**Dimensions:** 45'7" x 7'6"

Area: 342 sq. ft

Counted as living area: No

Heated: No Finished: Yes Enclosed: No Contiguous: Yes Permitted: Yes Wet space: No Addition: No Conversion: No