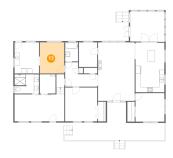

## 4 Floor 1 - Bedroom

**Dimensions:** 11'5" x 11'3"

Area: 128 sq. ft

Counted as living area: Yes

Heated: Yes Finished: Yes Enclosed: Yes Contiguous: Yes Permitted: Yes Wet space: No Addition: No Conversion: No