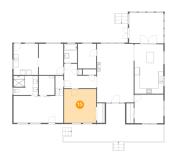

## 4 Floor 1 - Bedroom

**Dimensions:** 11'5" x 11'3"

Area: 128 sq. ft

Counted as living area: Yes

Heated: Yes Finished: Yes Enclosed: Yes Contiguous: Yes Permitted: Yes Wet space: No Addition: No Conversion: No