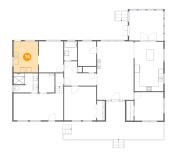

**In the second of the second o** 

Dimensions: 6'2" x 7'7"

Area: 47 sq. ft

Counted as living area: Yes

Heated: Yes Finished: Yes Enclosed: Yes Contiguous: Yes Permitted: Yes Wet space: No Addition: No Conversion: No