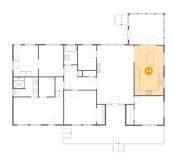

# Floor 1 - Family Room

Dimensions: 14'6" x 23'1"

Area: 334 sq. ft

Counted as living area: Yes

Heated: Yes Finished: Yes Enclosed: Yes Contiguous: Yes Permitted: Yes Wet space: No Addition: No Conversion: No