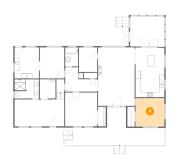

## Floor 1 - Laundry

**Dimensions:** 9'8" x 12'3"

Area: 118 sq. ft

Counted as living area: Yes

Heated: Yes Finished: Yes Enclosed: Yes Contiguous: Yes Permitted: Yes Wet space: No Addition: No Conversion: No