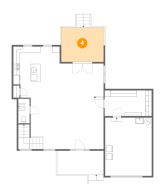

#### 4 Floor 1 - Deck

Dimensions: 13'8" x 10'11"

Area: 150 sq. ft

Counted as living area: No

Heated: No Finished: Yes Enclosed: No Contiguous: Yes Permitted: Yes Wet space: No Addition: No Conversion: No