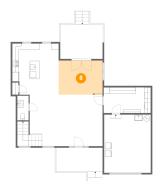

#### 4 Floor 1 - Deck

Dimensions: 13'8" x 10'11"

Area: 150 sq. ft

Counted as living area: No

Heated: No Finished: Yes Enclosed: No Contiguous: Yes Permitted: Yes Wet space: No Addition: No Conversion: No