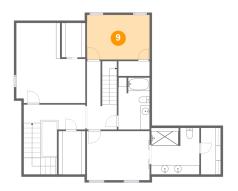

#### 9 Floor 2 - Bedroom

**Dimensions:** 13'7" x 9'8"

**Area:** 131 sq. ft

Counted as living area: Yes

Heated: Yes Finished: Yes Enclosed: Yes Contiguous: Yes Permitted: Yes Wet space: No Addition: No Conversion: No