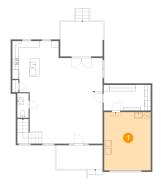

### 5 Floor 1 - Living Room

Dimensions: 23'3" x 16'5"

Area: 411 sq. ft

Counted as living area: Yes

**Dimensions:** 3'7" x 7'10"

Area: 28 sq. ft

Counted as living area: Yes

Heated: Yes Finished: Yes Enclosed: Yes Contiguous: Yes Permitted: Yes Wet space: Yes Addition: No Conversion: No