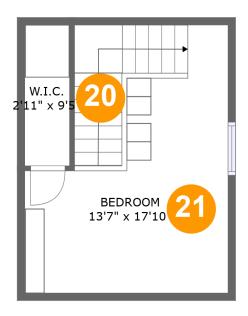

#### **Room dimensions**

Floor 3 Total sqft: 274 Living area: 274

| #  |         | Dimensions     | sqft       | Counted as living area |
|----|---------|----------------|------------|------------------------|
| 20 | W.I.C.  | 2'11" x 9'5"   | 28 sq. ft  | Yes                    |
| 21 | Bedroom | 13'7" x 17'10" | 210 sq. ft | Yes                    |

#### Floor 3 - W.I.C.

Dimensions: 2'11" x 9'5"

Area: 28 sq. ft

Counted as living area: Yes

#### 21

#### Floor 3 - Bedroom

Dimensions: 13'7" x 17'10"

**Area:** 210 sq. ft

Counted as living area: Yes