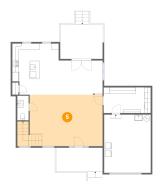

### 5 Floor 1 - Living Room

Dimensions: 23'3" x 16'5"

Area: 411 sq. ft

Counted as living area: Yes

**Dimensions:** 3'7" x 7'10"

Area: 28 sq. ft

Counted as living area: Yes

Heated: Yes Finished: Yes Enclosed: Yes Contiguous: Yes Permitted: Yes Wet space: Yes Addition: No Conversion: No