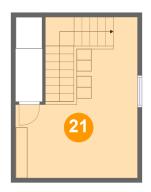

#### 21

#### Floor 3 - Bedroom

Dimensions: 13'7" x 17'10"

**Area:** 210 sq. ft

Counted as living area: Yes