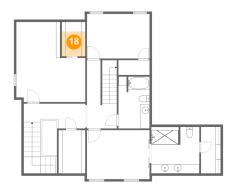

#### **Floor 2 - W.I.C.**

Dimensions: 4'3" x 10'1"

Area: 43 sq. ft

Counted as living area: Yes