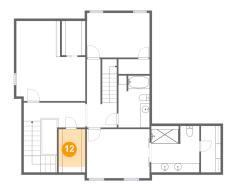

#### **Floor 2 - W.I.C.**

Dimensions: 4'3" x 10'1"

Area: 43 sq. ft

Counted as living area: Yes