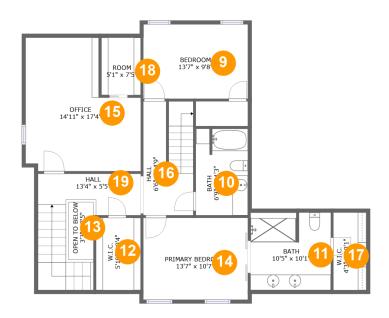

#### **Room dimensions**

Floor 2 Total sqft: 1191 Living area: 1117

| #  |                 | Dimensions     | sqft       | Counted as living area |
|----|-----------------|----------------|------------|------------------------|
| 9  | Bedroom         | 13'7" x 9'8"   | 131 sq. ft | Yes                    |
| 10 | Bath            | 6'9" x 11'3"   | 74 sq. ft  | Yes                    |
| 11 | Bath            | 10'5" x 10'1"  | 103 sq. ft | Yes                    |
| 12 | W.I.C.          | 5'10" x 9'4"   | 47 sq. ft  | Yes                    |
| 13 | Open To Below   | 3'3" x 7'5"    | 24 sq. ft  | No                     |
| 14 | Primary Bedroom | 13'7" x 10'7"  | 144 sq. ft | Yes                    |
| 15 | Office          | 14'11" x 17'4" | 195 sq. ft | Yes                    |
| 16 | Hall            | 6'6" x 14'9"   | 92 sq. ft  | Yes                    |
| 17 | W.I.C.          | 4'3" x 10'1"   | 43 sq. ft  | Yes                    |
| 18 | Room            | 5'1" x 7'5"    | 27 sq. ft  | Yes                    |
| 19 | Hall            | 13'4" x 5'5"   | 117 sq. ft | Yes                    |

#### 9 Floor 2 - Bedroom

**Dimensions:** 13'7" x 9'8"

**Area:** 131 sq. ft

Counted as living area: Yes

Heated: Yes Finished: Yes Enclosed: Yes Contiguous: Yes Permitted: Yes Wet space: No Addition: No Conversion: No

#### Floor 2 - Bath

Dimensions: 6'9" x 11'3"

Area: 74 sq. ft

Counted as living area: Yes

Heated: Yes Finished: Yes Enclosed: Yes Contiguous: Yes Permitted: Yes Wet space: Yes Addition: No Conversion: No

#### Floor 2 - Bath

Dimensions: 10'5" x 10'1"

Area: 103 sq. ft

Counted as living area: Yes

Floor 2 - W.I.C.

**Dimensions**: 5'10" x 9'4"

Area: 47 sq. ft

Counted as living area: Yes

Heated: Yes Finished: Yes Enclosed: Yes Contiguous: Yes Permitted: Yes Wet space: No Addition: No Conversion: No

#### 13 Floor 2 - Open To Below

Dimensions: 3'3" x 7'5"

Area: 24 sq. ft

Counted as living area: No

Heated: No Finished: No Enclosed: No Contiguous: Yes Permitted: No Wet space: No Addition: No Conversion: No

### Floor 2 - Primary Bedroom

Dimensions: 13'7" x 10'7"

Area: 144 sq. ft

Counted as living area: Yes

#### <sup>15</sup> Floor 2 - Office

Dimensions: 14'11" x 17'4"

**Area:** 195 sq. ft

Counted as living area: Yes

Heated: Yes Finished: Yes Enclosed: Yes Contiguous: Yes Permitted: Yes Wet space: No Addition: No Conversion: No

#### Floor 2 - Hall

**Dimensions**: 6'6" x 14'9"

Area: 92 sq. ft

Counted as living area: Yes

Heated: Yes Finished: Yes Enclosed: Yes Contiguous: Yes Permitted: Yes Wet space: No Addition: No Conversion: No

#### **Floor 2 - W.I.C.**

Dimensions: 4'3" x 10'1"

Area: 43 sq. ft

Counted as living area: Yes

#### <sup>10</sup> Floor 2 - Room

Dimensions: 5'1" x 7'5"

Area: 27 sq. ft

Counted as living area: Yes

Heated: Yes Finished: Yes Enclosed: Yes Contiguous: Yes Permitted: Yes Wet space: No Addition: No Conversion: No

#### Floor 2 - Hall

**Dimensions:** 13'4" x 5'5"

Area: 117 sq. ft

Counted as living area: Yes

Heated: Yes Finished: Yes Enclosed: Yes Contiguous: Yes Permitted: Yes Wet space: No Addition: No Conversion: No