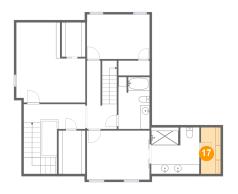

#### Floor 1 - Porch

Dimensions: 14'10" x 7'7"

**Area:** 113 sq. ft

Counted as living area: No

Heated: No Finished: Yes Enclosed: No Contiguous: Yes Permitted: Yes Wet space: No Addition: No Conversion: No

#### Floor 1 - Dining Area

Dimensions: 14'0" x 10'11"

Area: 153 sq. ft

Counted as living area: Yes