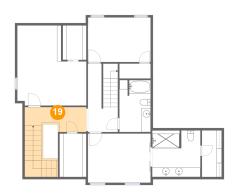

#### <sup>10</sup> Floor 2 - Room

Dimensions: 5'1" x 7'5"

Area: 27 sq. ft

Counted as living area: Yes

Heated: Yes Finished: Yes Enclosed: Yes Contiguous: Yes Permitted: Yes Wet space: No Addition: No Conversion: No