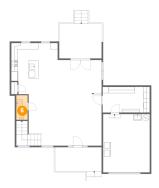

#### Ploor 1 - Kitchen

Dimensions: 14'10" x 16'3"

Area: 232 sq. ft

Counted as living area: Yes