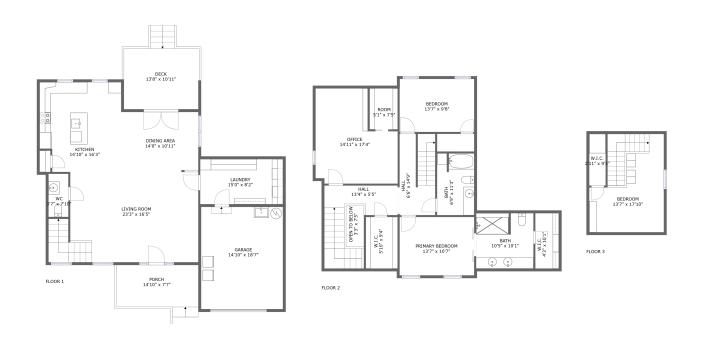

#### **Room dimensions**

Floor 1 Total sqft: 1605 Living area: 1046

| # |             | Dimensions     | sqft       | Counted as living area |
|---|-------------|----------------|------------|------------------------|
| 1 | Garage      | 14'10" x 18'7" | 276 sq. ft | No                     |
| 2 | Kitchen     | 14'10" x 16'3" | 232 sq. ft | Yes                    |
| 3 | Laundry     | 15'0" x 8'2"   | 123 sq. ft | Yes                    |
| 4 | Deck        | 13'8" x 10'11" | 150 sq. ft | No                     |
| 5 | Living Room | 23'3" x 16'5"  | 411 sq. ft | Yes                    |
| 6 | WC          | 3'7" x 7'10"   | 28 sq. ft  | Yes                    |
| 7 | Porch       | 14'10" x 7'7"  | 113 sq. ft | No                     |
| 8 | Dining Area | 14'0" x 10'11" | 153 sq. ft | Yes                    |

### Floor 1 - Garage

Dimensions: 14'10" x 18'7"

**Area:** 276 sq. ft

Counted as living area: No

Heated: No Finished: No Enclosed: Yes Contiguous: Yes Permitted: Yes Wet space: No Addition: No Conversion: No

#### Ploor 1 - Kitchen

Dimensions: 14'10" x 16'3"

Area: 232 sq. ft

Counted as living area: Yes

### Floor 1 - Laundry

**Dimensions:** 15'0" x 8'2" **Area:** 123 sq. ft

Counted as living area: Yes

Heated: Yes Finished: Yes Enclosed: Yes Contiguous: Yes Permitted: Yes Wet space: No Addition: No Conversion: No

#### 4 Floor 1 - Deck

Dimensions: 13'8" x 10'11"

Area: 150 sq. ft

Counted as living area: No

Heated: No Finished: Yes Enclosed: No Contiguous: Yes Permitted: Yes Wet space: No Addition: No Conversion: No

### 5 Floor 1 - Living Room

Dimensions: 23'3" x 16'5"

Area: 411 sq. ft

Counted as living area: Yes

**Dimensions:** 3'7" x 7'10"

Area: 28 sq. ft

Counted as living area: Yes

Heated: Yes Finished: Yes Enclosed: Yes Contiguous: Yes Permitted: Yes Wet space: Yes Addition: No Conversion: No

#### Floor 1 - Porch

Dimensions: 14'10" x 7'7"

**Area:** 113 sq. ft

Counted as living area: No

Heated: No Finished: Yes Enclosed: No Contiguous: Yes Permitted: Yes Wet space: No Addition: No Conversion: No

#### Floor 1 - Dining Area

Dimensions: 14'0" x 10'11"

Area: 153 sq. ft

Counted as living area: Yes