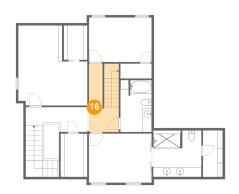

#### <sup>10</sup> Floor 2 - Room

Dimensions: 5'1" x 7'5"

Area: 27 sq. ft

Counted as living area: Yes

Heated: Yes Finished: Yes Enclosed: Yes Contiguous: Yes Permitted: Yes Wet space: No Addition: No Conversion: No