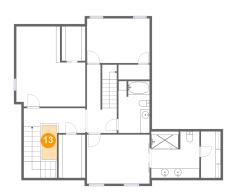

#### 13 Floor 2 - Open To Below

Dimensions: 3'3" x 7'5"

Area: 24 sq. ft

Counted as living area: No

Heated: No Finished: No Enclosed: No Contiguous: Yes Permitted: No Wet space: No Addition: No Conversion: No