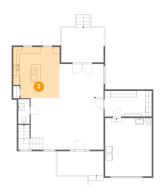

#### Ploor 1 - Kitchen

Dimensions: 14'10" x 16'3"

Area: 232 sq. ft

Counted as living area: Yes