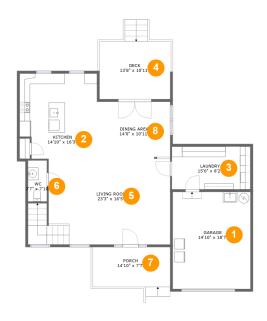

#### **Room dimensions**

Floor 1 Total sqft: 1605 Living area: 1046

| # |             | Dimensions     | sqft       | Counted as living area |
|---|-------------|----------------|------------|------------------------|
| 1 | Garage      | 14'10" x 18'7" | 276 sq. ft | No                     |
| 2 | Kitchen     | 14'10" x 16'3" | 232 sq. ft | Yes                    |
| 3 | Laundry     | 15'0" x 8'2"   | 123 sq. ft | Yes                    |
| 4 | Deck        | 13'8" x 10'11" | 150 sq. ft | No                     |
| 5 | Living Room | 23'3" x 16'5"  | 411 sq. ft | Yes                    |
| 6 | WC          | 3'7" x 7'10"   | 28 sq. ft  | Yes                    |
| 7 | Porch       | 14'10" x 7'7"  | 113 sq. ft | No                     |
| 8 | Dining Area | 14'0" x 10'11" | 153 sq. ft | Yes                    |

### Floor 1 - Garage

Dimensions: 14'10" x 18'7"

**Area:** 276 sq. ft

Counted as living area: No

Heated: No Finished: No Enclosed: Yes Contiguous: Yes Permitted: Yes Wet space: No Addition: No Conversion: No

#### Ploor 1 - Kitchen

Dimensions: 14'10" x 16'3"

Area: 232 sq. ft

Counted as living area: Yes

### Floor 1 - Laundry

**Dimensions:** 15'0" x 8'2" **Area:** 123 sq. ft

Counted as living area: Yes

Heated: Yes Finished: Yes Enclosed: Yes Contiguous: Yes Permitted: Yes Wet space: No Addition: No Conversion: No

#### 4 Floor 1 - Deck

Dimensions: 13'8" x 10'11"

Area: 150 sq. ft

Counted as living area: No

Heated: No Finished: Yes Enclosed: No Contiguous: Yes Permitted: Yes Wet space: No Addition: No Conversion: No

### 5 Floor 1 - Living Room

Dimensions: 23'3" x 16'5"

Area: 411 sq. ft

Counted as living area: Yes

**Dimensions:** 3'7" x 7'10"

Area: 28 sq. ft

Counted as living area: Yes

Heated: Yes Finished: Yes Enclosed: Yes Contiguous: Yes Permitted: Yes Wet space: Yes Addition: No Conversion: No

#### Floor 1 - Porch

Dimensions: 14'10" x 7'7"

**Area:** 113 sq. ft

Counted as living area: No

Heated: No Finished: Yes Enclosed: No Contiguous: Yes Permitted: Yes Wet space: No Addition: No Conversion: No

#### Floor 1 - Dining Area

Dimensions: 14'0" x 10'11"

Area: 153 sq. ft

Counted as living area: Yes