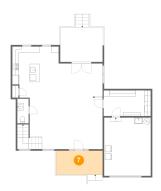

#### Floor 1 - Porch

Dimensions: 14'10" x 7'7"

**Area:** 113 sq. ft

Counted as living area: No

Heated: No Finished: Yes Enclosed: No Contiguous: Yes Permitted: Yes Wet space: No Addition: No Conversion: No