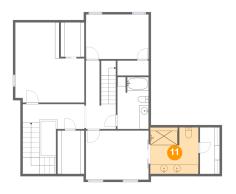

#### Floor 2 - Bath

Dimensions: 10'5" x 10'1"

Area: 103 sq. ft

Counted as living area: Yes

Floor 2 - W.I.C.

**Dimensions**: 5'10" x 9'4"

Area: 47 sq. ft

Counted as living area: Yes

Heated: Yes Finished: Yes Enclosed: Yes Contiguous: Yes Permitted: Yes Wet space: No Addition: No Conversion: No