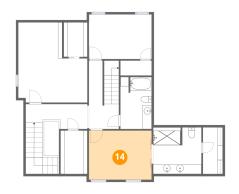

### Floor 2 - Primary Bedroom

Dimensions: 13'7" x 10'7"

Area: 144 sq. ft

Counted as living area: Yes