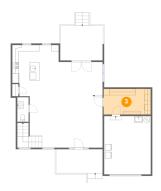

#### Floor 1 - Dining Area

Dimensions: 14'0" x 10'11"

Area: 153 sq. ft

Counted as living area: Yes