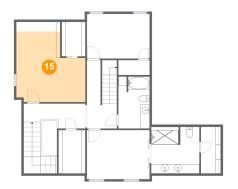

#### <sup>15</sup> Floor 2 - Office

Dimensions: 14'11" x 17'4"

**Area:** 195 sq. ft

Counted as living area: Yes

Heated: Yes Finished: Yes Enclosed: Yes Contiguous: Yes Permitted: Yes Wet space: No Addition: No Conversion: No