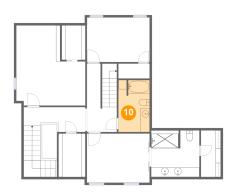

#### <sup>10</sup> Floor 2 - Room

Dimensions: 5'1" x 7'5"

Area: 27 sq. ft

Counted as living area: Yes

Heated: Yes Finished: Yes Enclosed: Yes Contiguous: Yes Permitted: Yes Wet space: No Addition: No Conversion: No