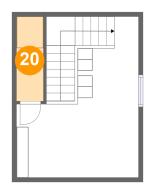

#### Floor 3 - W.I.C.

Dimensions: 2'11" x 9'5"

Area: 28 sq. ft

Counted as living area: Yes