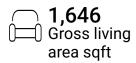

FLOOR :

## **Property summary**



S Floors







### **Room dimensions**

Floor 1 Total sqft: 546 Living area: 546

| # |                 | Dimensions    | sqft       | Counted as living area |
|---|-----------------|---------------|------------|------------------------|
| 1 | Utility         | 5'6" x 7'6"   | 41 sq. ft  | Yes                    |
| 2 | Recreation Room | 16'7" x 23'2" | 369 sq. ft | Yes                    |
| 3 | WC              | 10'9" x 7'6"  | 80 sq. ft  | Yes                    |



### **Room dimensions**

Floor 2 Total sqft: 669 Living area: 554

| # |                | Dimensions    | sqft       | Counted as living area |
|---|----------------|---------------|------------|------------------------|
| 4 | Foyer          | 6'1" x 6'8"   | 31 sq. ft  | Yes                    |
| 5 | Porch          | 16'11" x 6'9"