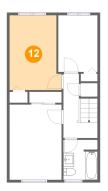

### **Room dimensions**

Floor 3 Total sqft: 546 Living area: 546

| #  |                 | Dimensions    | sqft       | Counted as living area |
|----|-----------------|---------------|------------|------------------------|
| 9  | Bath            | 6'5" x 7'6"   | 48 sq. ft  | Yes                    |
| 10 | Bedroom         | 7'5" x 10'8"  | 79 sq. ft  | Yes                    |
| 11 | Primary Bedroom | 9'10" x 14'2" | 139 sq. ft | Yes                    |
| 12 | Bedroom         | 9'10" x 14'1" | 128 sq. ft | Yes                    |
| 13 | Hall            | 6'5" x 12'1"  | 62 sq. ft  | Yes                    |

## Ploor 3 - Bedroom

**Dimensions**: 9'10" x 14'1" **Area**: 128 sq. ft

Counted as living area: Yes

Heated: Yes Finished: Yes Enclosed: Yes Contiguous: Yes Permitted: Yes Wet space: No Addition: No Conversion: No