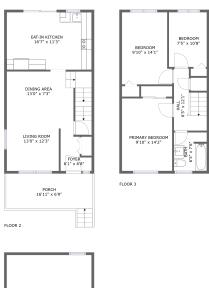

### **Room dimensions**

Floor 2 Total sqft: 669 Living area: 554

| # |                | Dimensions    | sqft       | Counted as living area |
|---|----------------|---------------|------------|------------------------|
| 4 | Foyer          | 6'1" x 6'8"   | 31 sq. ft  | Yes                    |
| 5 | Porch          | 16'11" x 6'9" | 115 sq. ft | No                     |
| 6 | Living Room    | 13'0" x 12'3" | 140 sq. ft | Yes                    |
| 7 | Dining Area    | 13'0" x 7'3"  | 118 sq. ft | Yes                    |
| 8 | Eat-in Kitchen | 16'7" x 11'3" | 186 sq. ft | Yes                    |

### **Room dimensions**

Floor 3 Total sqft: 546 Living area: 546

| #  |                 | Dimensions    | sqft       | Counted as living area |
|----|-----------------|---------------|------------|------------------------|
| 9  | Bath            | 6'5" x 7'6"   | 48 sq. ft  | Yes                    |
| 10 | Bedroom         | 7'5" x 10'8"  | 79 sq. ft  | Yes                    |
| 11 | Primary Bedroom | 9'10" x 14'2" | 139 sq. ft | Yes                    |
| 12 | Bedroom         | 9'10" x 14'1" | 128 sq. ft | Yes                    |
| 13 | Hall            | 6'5" x 12'1"  | 62 sq. ft  | Yes                    |

Heated: Yes Finished: Yes Enclosed: Yes Contiguous: Yes Permitted: Yes Wet space: Yes Addition: No Conversion: No

Floor 2 - Foyer

Dimensions: 6'1" x 6'8"

Area: 31 sq. ft

Counted as living area: Yes

Heated: Yes Finished: Yes Enclosed: Yes Contiguous: Yes Permitted: Yes Wet space: No Addition: No Conversion: No

5 Floor 2 - Porch

**Dimensions**: 16'11" x 6'9"

Area: 115 sq. ft

Counted as living area: No

## 6 Floor 2 - Living Room

**Dimensions:** 13'0" x 12'3"

**Area:** 140 sq. ft

Counted as living area: Yes

Heated: Yes Finished: Yes Enclosed: Yes Contiguous: Yes Permitted: Yes Wet space: No Addition: No

Conversion: No

## Floor 2 - Dining Area

**Dimensions:** 13'0" x 7'3"

Area: 118 sq. ft

Counted as living area: Yes

Heated: Yes Finished: Yes Enclosed: Yes Contiguous: Yes Permitted: Yes Wet space: No Addition: No Conversion: No

### Floor 2 - Eat-in Kitchen

Dimensions: 16'7" x 11'3"

Area: 186 sq. ft

Counted as living area: Yes

## 9 Floor 3 - Bath

Dimensions: 6'5" x 7'6" Area: 48 sq. ft

Counted as living area: Yes

Heated: Yes Finished: Yes Enclosed: Yes Contiguous: Yes Permitted: Yes Wet space: Yes Addition: No Conversion: No

### Floor 3 - Bedroom

**Dimensions:** 7'5" x 10'8"

Area: 79 sq. ft

Counted as living area: Yes

Heated: Yes Finished: Yes Enclosed: Yes Contiguous: Yes Permitted: Yes Wet space: No Addition: No Conversion: No

## Floor 3 - Primary Bedroom

Dimensions: 9'10" x 14'2"

Area: 139 sq. ft

Counted as living area: Yes

## Ploor 3 - Bedroom

**Dimensions**: 9'10" x 14'1" **Area**: 128 sq. ft

Counted as living area: Yes

Heated: Yes Finished: Yes Enclosed: Yes Contiguous: Yes Permitted: Yes Wet space: No Addition: No Conversion: No

## Floor 3 - Hall

**Dimensions:** 6'5" x 12'1"

Area: 62 sq. ft

Counted as living area: Yes