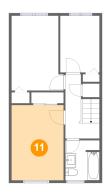

### **Room dimensions**

Floor 3 Total sqft: 546 Living area: 546

| #  |                 | Dimensions    | sqft       | Counted as living area |
|----|-----------------|---------------|------------|------------------------|
| 9  | Bath            | 6'5" x 7'6"   | 48 sq. ft  | Yes                    |
| 10 | Bedroom         | 7'5" x 10'8"  | 79 sq. ft  | Yes                    |
| 11 | Primary Bedroom | 9'10" x 14'2" | 139 sq. ft | Yes                    |
| 12 | Bedroom         | 9'10" x 14'1" | 128 sq. ft | Yes                    |
| 13 | Hall            | 6'5" x 12'1"  | 62 sq. ft  | Yes                    |

## Floor 3 - Primary Bedroom

Dimensions: 9'10" x 14'2"

Area: 139 sq. ft

Counted as living area: Yes