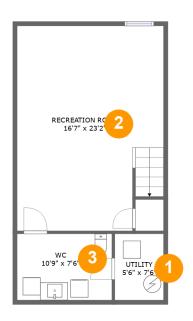

### **Room dimensions**

Floor 1 Total sqft: 546 Living area: 546

| # |                 | Dimensions    | sqft       | Counted as living area |
|---|-----------------|---------------|------------|------------------------|
| 1 | Utility         | 5'6" x 7'6"   | 41 sq. ft  | Yes                    |
| 2 | Recreation Room | 16'7" x 23'2" | 369 sq. ft | Yes                    |
| 3 | WC              | 10'9" x 7'6"  | 80 sq. ft  | Yes                    |

# • Floor 1 - Utility

Dimensions: 5'6" x 7'6" Area: 41 sq. ft

Counted as living area: Yes

Heated: Yes Finished: Yes Enclosed: Yes Contiguous: Yes Permitted: Yes Wet space: No Addition: No Conversion: No

### Floor 1 - Recreation Room

**Dimensions:** 16'7" x 23'2"

Area: 369 sq. ft

Counted as living area: Yes

Floor 1 - WC

**Dimensions:** 10'9" x 7'6"

Area: 80 sq. ft

Counted as living area: Yes

Heated: Yes Finished: Yes Enclosed: Yes Contiguous: Yes Permitted: Yes Wet space: Yes Addition: No Conversion: No

Floor 2 - Foyer

Dimensions: 6'1" x 6'8"

Area: 31 sq. ft

Counted as living area: Yes

Heated: Yes Finished: Yes Enclosed: Yes Contiguous: Yes Permitted: Yes Wet space: No Addition: No Conversion: No