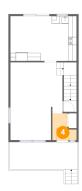

Heated: Yes Finished: Yes Enclosed: Yes Contiguous: Yes Permitted: Yes Wet space: Yes Addition: No Conversion: No

Floor 2 - Foyer

Dimensions: 6'1" x 6'8"

Area: 31 sq. ft

Counted as living area: Yes

Heated: Yes Finished: Yes Enclosed: Yes Contiguous: Yes Permitted: Yes Wet space: No Addition: No Conversion: No