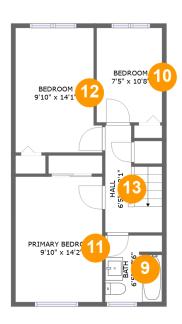

### **Room dimensions**

Floor 3 Total sqft: 546 Living area: 546

| #  |                 | Dimensions    | sqft       | Counted as living area |
|----|-----------------|---------------|------------|------------------------|
| 9  | Bath            | 6'5" x 7'6"   | 48 sq. ft  | Yes                    |
| 10 | Bedroom         | 7'5" x 10'8"  | 79 sq. ft  | Yes                    |
| 11 | Primary Bedroom | 9'10" x 14'2" | 139 sq. ft | Yes                    |
| 12 | Bedroom         | 9'10" x 14'1" | 128 sq. ft | Yes                    |
| 13 | Hall            | 6'5" x 12'1"  | 62 sq. ft  | Yes                    |

## 9 Floor 3 - Bath

Dimensions: 6'5" x 7'6" Area: 48 sq. ft

Counted as living area: Yes

Heated: Yes Finished: Yes Enclosed: Yes Contiguous: Yes Permitted: Yes Wet space: Yes Addition: No Conversion: No

### Floor 3 - Bedroom

**Dimensions:** 7'5" x 10'8"

Area: 79 sq. ft

Counted as living area: Yes

Heated: Yes Finished: Yes Enclosed: Yes Contiguous: Yes Permitted: Yes Wet space: No Addition: No Conversion: No

## Floor 3 - Primary Bedroom

Dimensions: 9'10" x 14'2"

Area: 139 sq. ft

Counted as living area: Yes

## Ploor 3 - Bedroom

**Dimensions**: 9'10" x 14'1" **Area**: 128 sq. ft

Counted as living area: Yes

Heated: Yes Finished: Yes Enclosed: Yes Contiguous: Yes Permitted: Yes Wet space: No Addition: No Conversion: No

## Floor 3 - Hall

**Dimensions:** 6'5" x 12'1"

Area: 62 sq. ft

Counted as living area: Yes