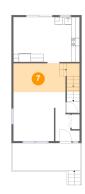

## Floor 2 - Dining Area

**Dimensions:** 13'0" x 7'3"

Area: 118 sq. ft

Counted as living area: Yes

Heated: Yes Finished: Yes Enclosed: Yes Contiguous: Yes Permitted: Yes Wet space: No Addition: No Conversion: No