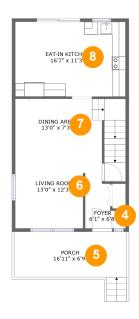

### **Room dimensions**

Floor 2 Total sqft: 669 Living area: 554

| # |                | Dimensions    | sqft       | Counted as living area |
|---|----------------|---------------|------------|------------------------|
| 4 | Foyer          | 6'1" x 6'8"   | 31 sq. ft  | Yes                    |
| 5 | Porch          | 16'11" x 6'9" | 115 sq. ft | No                     |
| 6 | Living Room    | 13'0" x 12'3" | 140 sq. ft | Yes                    |
| 7 | Dining Area    | 13'0" x 7'3"  | 118 sq. ft | Yes                    |
| 8 | Eat-in Kitchen | 16'7" x 11'3" | 186 sq. ft | Yes                    |

Heated: Yes Finished: Yes Enclosed: Yes Contiguous: Yes Permitted: Yes Wet space: Yes Addition: No Conversion: No

Floor 2 - Foyer

Dimensions: 6'1" x 6'8"

Area: 31 sq. ft

Counted as living area: Yes

Heated: Yes Finished: Yes Enclosed: Yes Contiguous: Yes Permitted: Yes Wet space: No Addition: No Conversion: No

5 Floor 2 - Porch

**Dimensions**: 16'11" x 6'9"

Area: 115 sq. ft

Counted as living area: No

## 6 Floor 2 - Living Room

**Dimensions:** 13'0" x 12'3"

**Area:** 140 sq. ft

Counted as living area: Yes

Heated: Yes Finished: Yes Enclosed: Yes Contiguous: Yes Permitted: Yes Wet space: No Addition: No

Conversion: No

## Floor 2 - Dining Area

**Dimensions:** 13'0" x 7'3"

Area: 118 sq. ft

Counted as living area: Yes

Heated: Yes Finished: Yes Enclosed: Yes Contiguous: Yes Permitted: Yes Wet space: No Addition: No Conversion: No

### Floor 2 - Eat-in Kitchen

Dimensions: 16'7" x 11'3"

Area: 186 sq. ft

Counted as living area: Yes