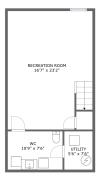

### **Room dimensions**

Floor 1 Total sqft: 546 Living area: 546

| # |                 | Dimensions    | sqft       | Counted as living area |
|---|-----------------|---------------|------------|------------------------|
| 1 | Utility         | 5'6" x 7'6"   | 41 sq. ft  | Yes                    |
| 2 | Recreation Room | 16'7" x 23'2" | 369 sq. ft | Yes                    |
| 3 | WC              | 10'9" x 7'6"  | 80 sq. ft  | Yes                    |

# • Floor 1 - Utility

Dimensions: 5'6" x 7'6" Area: 41 sq. ft

Counted as living area: Yes

Heated: Yes Finished: Yes Enclosed: Yes Contiguous: Yes Permitted: Yes Wet space: No Addition: No Conversion: No

### Floor 1 - Recreation Room

**Dimensions:** 16'7" x 23'2"

Area: 369 sq. ft

Counted as living area: Yes

Floor 1 - WC

**Dimensions:** 10'9" x 7'6"

Area: 80 sq. ft

Counted as living area: Yes

Heated: Yes Finished: Yes Enclosed: Yes Contiguous: Yes Permitted: Yes Wet space: Yes Addition: No Conversion: No

Floor 2 - Foyer

Dimensions: 6'1" x 6'8"

Area: 31 sq. ft

Counted as living area: Yes

Heated: Yes Finished: Yes Enclosed: Yes Contiguous: Yes Permitted: Yes Wet space: No Addition: No Conversion: No