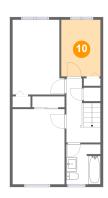

### **Room dimensions**

Floor 3 Total sqft: 546 Living area: 546

| #  |                 | Dimensions    | sqft       | Counted as living area |
|----|-----------------|---------------|------------|------------------------|
| 9  | Bath            | 6'5" x 7'6"   | 48 sq. ft  | Yes                    |
| 10 | Bedroom         | 7'5" x 10'8"  | 79 sq. ft  | Yes                    |
| 11 | Primary Bedroom | 9'10" x 14'2" | 139 sq. ft | Yes                    |
| 12 | Bedroom         | 9'10" x 14'1" | 128 sq. ft | Yes                    |
| 13 | Hall            | 6'5" x 12'1"  | 62 sq. ft  | Yes                    |

### Floor 3 - Bedroom

**Dimensions:** 7'5" x 10'8"

Area: 79 sq. ft

Counted as living area: Yes

Heated: Yes Finished: Yes Enclosed: Yes Contiguous: Yes Permitted: Yes Wet space: No Addition: No Conversion: No