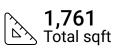

FLOOR :

## **Property summary**



S Floors







### **Room dimensions**

Floor 1 Total sqft: 546 Living area: 546

| # |                 | Dimensions    | sqft       | Counted as living area |
|---|-----------------|---------------|------------|------------------------|
| 1 | Utility         | 5'6" x 7'6"   | 41 sq. ft  | Yes                    |
| 2 | Recreation Room | 16'7" x 23'2" | 369 sq. ft | Yes                    |
| 3 | WC              | 10'9" x 7'6"  | 80 sq. ft  | Yes                    |



### **Room dimensions**

Floor 2 Total sqft: 669 Living area: 554

| # |                | Dimensions    | sqft       | Counted as living area |
|---|----------------|---------------|------------|------------------------|
| 4 | Foyer          | 6'1" x 6'8"   | 31 sq. ft  | Yes                    |
| 5 | Porch          | 16'11" x 6'9" |