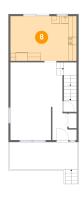

### Floor 2 - Eat-in Kitchen

Dimensions: 16'7" x 11'3"

Area: 186 sq. ft

Counted as living area: Yes