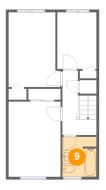

## 9 Floor 3 - Bath

Dimensions: 6'5" x 7'6" Area: 48 sq. ft

Counted as living area: Yes

Heated: Yes Finished: Yes Enclosed: Yes Contiguous: Yes Permitted: Yes Wet space: Yes Addition: No Conversion: No