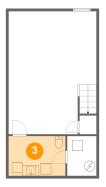

5 Floor 2 - Porch

**Dimensions**: 16'11" x 6'9"

Area: 115 sq. ft

Counted as living area: No