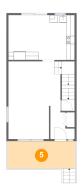

## 6 Floor 2 - Living Room

**Dimensions:** 13'0" x 12'3"

**Area:** 140 sq. ft

Counted as living area: Yes

Heated: Yes Finished: Yes Enclosed: Yes Contiguous: Yes Permitted: Yes Wet space: No Addition: No

Conversion: No