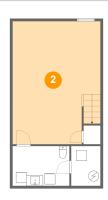

### Floor 1 - Recreation Room

**Dimensions:** 16'7" x 23'2"

Area: 369 sq. ft

Counted as living area: Yes

Floor 1 - WC

**Dimensions:** 10'9" x 7'6"

Area: 80 sq. ft

Counted as living area: Yes