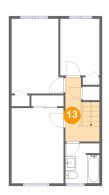

### **Room dimensions**

Floor 3 Total sqft: 546 Living area: 546

| #  |                 | Dimensions    | sqft       | Counted as living area |
|----|-----------------|---------------|------------|------------------------|
| 9  | Bath            | 6'5" x 7'6"   | 48 sq. ft  | Yes                    |
| 10 | Bedroom         | 7'5" x 10'8"  | 79 sq. ft  | Yes                    |
| 11 | Primary Bedroom | 9'10" x 14'2" | 139 sq. ft | Yes                    |
| 12 | Bedroom         | 9'10" x 14'1" | 128 sq. ft | Yes                    |
| 13 | Hall            | 6'5" x 12'1"  | 62 sq. ft  | Yes                    |

## Floor 3 - Hall

**Dimensions:** 6'5" x 12'1"

Area: 62 sq. ft

Counted as living area: Yes