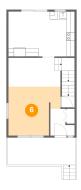

## 6 Floor 2 - Living Room

**Dimensions:** 13'0" x 12'3"

**Area:** 140 sq. ft

Counted as living area: Yes

Heated: Yes Finished: Yes Enclosed: Yes Contiguous: Yes Permitted: Yes Wet space: No Addition: No

Conversion: No