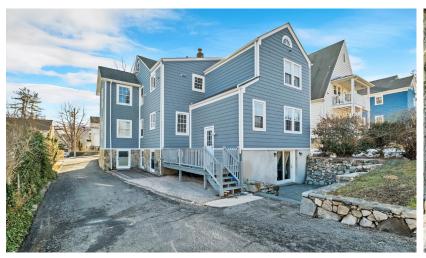

This fully occupied, two-family home is primed for its next owner! Currently rented at market-value rates, this four-story property delivers strong cash flow now, with incredible potential for future growth.

Outside, inviting shared spaces include a deck, stone patio, and a large, level greenspace.

Additional perks include two electric meters, separate laundry hookups, an oversized driveway, and a detached two-car garage with its own walk-up loft storage.