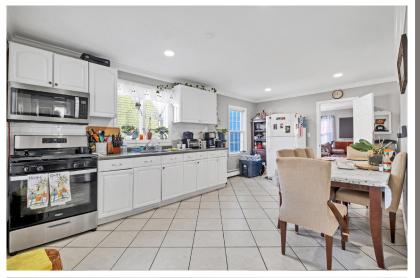

Both units are beautifully renovated 2-bedroom, 1-bath apartments featuring spacious layouts that live much larger. Each includes an additional den/office, gleaming hardwood floors, and abundant natural light. The first-floor unit offers a fantastic lower-level space with a walk-out and extra flexible areas—perfect for storage or expansion. Meanwhile, the second-floor unit boasts a walk-up attic/loft, adding even more possibilities.