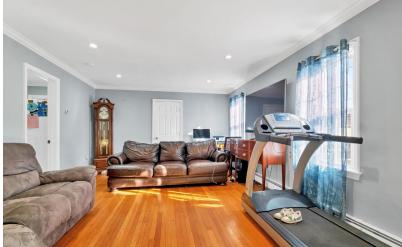

Both units are beautifully renovated 2-bedroom, 1-bath apartments featuring spacious layouts that live much larger. Each includes an additional den/office, gleaming hardwood floors, and abundant natural light. The first-floor unit offers a fantastic lower-level space with a walk-out and extra flexible areas—perfect for storage or expansion. Meanwhile, the second-floor unit boasts a walk-up attic/loft, adding even more possibilities.