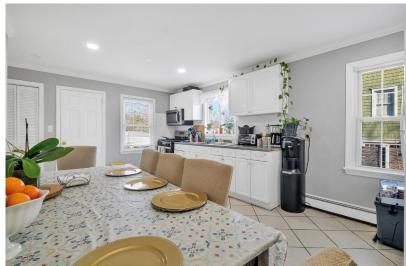

Both units are beautifully renovated 2-bedroom, 1-bath apartments featuring spacious layouts that live much larger. Each includes an additional den/office, gleaming hardwood floors, and abundant natural light. The first-floor unit offers a fantastic lower-level space with a walk-out and extra flexible areas—perfect for storage or expansion. Meanwhile, the second-floor unit boasts a walk-up attic/loft, adding even more possibilities.