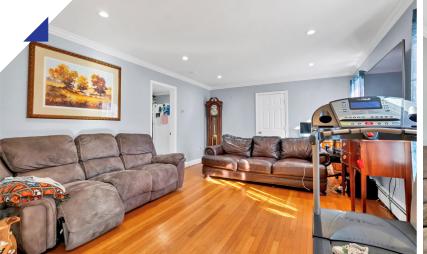

Both units are beautifully renovated 2-bedroom, 1-bath apartments featuring spacious layouts that live much larger. Each includes an additional den/office, gleaming hardwood floors, and abundant natural light. The first-floor unit offers a fantastic lower-level space with a walk-out and extra flexible areas—perfect for storage or expansion. Meanwhile, the second-floor unit boasts a walk-up attic/loft, adding even more possibilities.