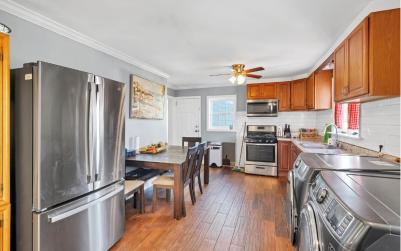

Both units are beautifully renovated 2-bedroom, 1-bath apartments featuring spacious layouts that live much larger. Each includes an additional den/office, gleaming hardwood floors, and abundant natural light. The first-floor unit offers a fantastic lower-level space with a walk-out and extra flexible areas—perfect for storage or expansion. Meanwhile, the second-floor unit boasts a walk-up attic/loft, adding even more possibilities.