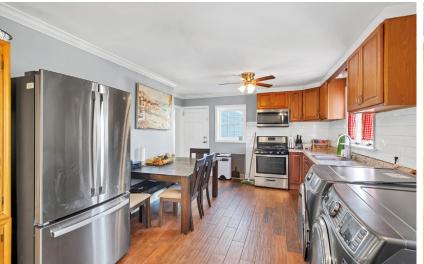

Both units are beautifully renovated 2-bedroom, 1-bath apartments featuring spacious layouts that live much larger. Each includes an additional den/office, gleaming hardwood floors, and abundant natural light. The first-floor unit offers a fantastic lower-level space with a walk-out and extra flexible areas—perfect for storage or expansion. Meanwhile, the second-floor unit boasts a walk-up attic/loft, adding even more possibilities.