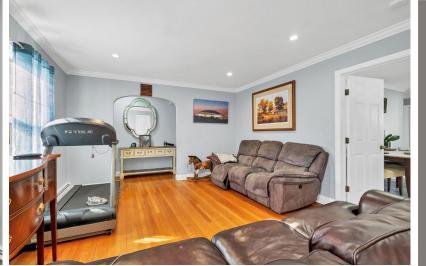

Both units are beautifully renovated 2-bedroom, 1-bath apartments featuring spacious layouts that live much larger. Each includes an additional den/office, gleaming hardwood floors, and abundant natural light. The first-floor unit offers a fantastic lower-level space with a walk-out and extra flexible areas—perfect for storage or expansion. Meanwhile, the second-floor unit boasts a walk-up attic/loft, adding even more possibilities.