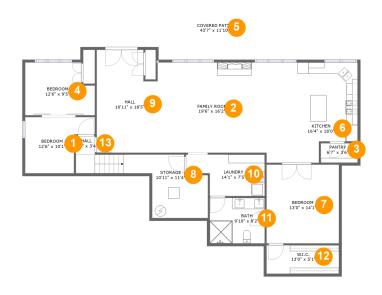

#### **Room dimensions**

Floor 1 Total sqft: 2238 Living area: 1593

| #  |               | Dimensions     | sqft       | Counted as living area |
|----|---------------|----------------|------------|------------------------|
| 1  | Bedroom       | 12'6" x 10'1"  | 100 sq. ft | Yes                    |
| 2  | Family Room   | 19'6" x 16'2"  | 316 sq. ft | Yes                    |
| 3  | Pantry        | 6'7" x 3'6"    | 23 sq. ft  | Yes                    |
| 4  | Bedroom       | 12'6" x 9'5"   | 108 sq. ft | Yes                    |
| 5  | Covered Patio | 43'7" x 11'10" | 485 sq. ft | No                     |
| 6  | Kitchen       | 16'4" x 18'0"  | 267 sq. ft | Yes                    |
| 7  | Bedroom       | 13'0" x 14'1"  | 183 sq. ft | Yes                    |
| 8  | Storage       | 10'11" x 11'4" | 144 sq. ft | No                     |
| 9  | Hall          | 10'11" x 18'5" | 187 sq. ft | Yes                    |
| 10 | Laundry       | 14'1" x 7'5"   | 88 sq. ft  | Yes                    |
| 11 | Bath          | 9'10" x 8'2"   | 80 sq. ft  | Yes                    |

| #  |          | Dimensions   | sqft      | Counted as living area |
|----|----------|--------------|-----------|------------------------|
| 12 | 2 W.I.C. | 13'0" x 5'1" | 66 sq. ft | Yes                    |
| 13 | 3 Hall   | 3'5" x 3'4"  | 11 sq. ft | Yes                    |