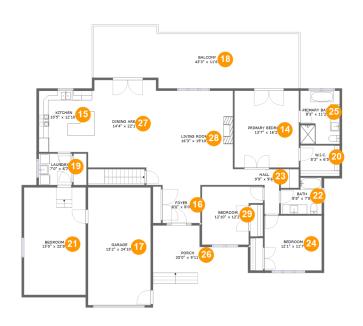

#### **Room dimensions**

Floor 2 Total sqft: 3180 Living area: 2194

| #  |                 | Dimensions     | sqft       | Counted as living area |
|----|-----------------|----------------|------------|------------------------|
| 14 | Primary Bedroom | 13'7" x 16'2"  | 219 sq. ft | Yes                    |
| 15 | Kitchen         | 10'5" x 12'10" | 134 sq. ft | Yes                    |
| 16 | Foyer           | 8'0" x 8'0"    | 64 sq. ft  | Yes                    |
| 17 | Garage          | 13'2" x 24'10" | 327 sq. ft | No                     |
| 18 | Balcony         | 43'3" x 11'6"  | 489 sq. ft | No                     |
| 19 | Laundry         | 7'0" x 6'7"    | 46 sq. ft  | Yes                    |
| 20 | W.I.C.          | 8'3" x 6'5"    | 53 sq. ft  | Yes                    |
| 21 | Bedroom         | 13'0" x 22'8"  | 295 sq. ft | Yes                    |
| 22 | Bath            | 8'8" x 7'8"    | 56 sq. ft  | Yes                    |
| 23 | Hall            | 9'9" x 9'6"    | 52 sq. ft  | Yes                    |
| 24 | Bedroom         | 12'1" x 11'7"  | 139 sq. ft | Yes                    |

| #  |              | Dimensions     | sqft       | Counted as living area |
|----|--------------|----------------|------------|------------------------|
| 25 | Primary Bath | 8'3" x 11'2"   | 92 sq. ft  | Yes                    |
| 26 | Porch        | 20'0" x 9'11"  | 153 sq. ft | No                     |
| 27 | Dining Area  | 14'4" x 22'1"  | 269 sq. ft | Yes                    |
| 28 | Living Room  | 16'3" x 19'10" | 322 sq. ft | Yes                    |
| 29 | Bedroom      | 12'10" x 12'2" | 131 sq. ft | Yes                    |