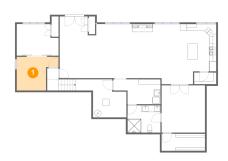

# 1 - Bedroom

Dimensions: 12'6" x 10'1"

**Area:** 100 sq. ft

Counted as living area: Yes

Heated: Yes Finished: Yes Enclosed: Yes Contiguous: Yes Permitted: Yes Wet space: No Addition: No Conversion: No