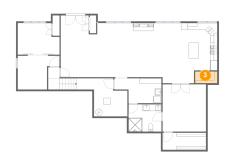

# Floor 2 - Primary Bath

**Dimensions**: 8'3" x 11'2"

Area: 92 sq. ft

Counted as living area: Yes

Heated: Yes Finished: Yes Enclosed: Yes Contiguous: Yes Permitted: Yes Wet space: Yes Addition: No Conversion: No