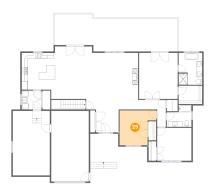

ion: No

# Floor 2 - Primary Bath



**Dimensions**: 8'3" x 11'2"

Area: 92 sq. ft

Counted as living area: Yes

Heated: Yes Finished: Yes Enclosed: Yes Contiguous: Yes Permitted: Yes Wet space: Yes Addition: No Conversion: No

#### 6 Floor 2 - Porch



Dimensions: 20'0" x 9'11"

Area: 153 sq. ft

Counted as living area: No



# 27

#### Floor 2 - Dining Area



Dimensions: 14'4" x 22'1"

Area: 269 sq. ft

Counted as living area: Yes

Heated: Yes Finished: Yes Enclosed: Yes Contiguous: Yes Permitted: Yes Wet space: No Addition: No Conversion: No

# Floor 2 - Living Room



**Dimensions:** 16'3" x 19'10"

**Area**: 322 sq. ft

Counted as living area: Yes

Heated: Yes Finished: Yes Enclosed: Yes Contiguous: Yes Permitted: Yes Wet space: No Addition: No Conversion: No

# 2 Floor 2 - Bedroom



Dimensions: 12'10" x 12'2"

Area: 131 sq. ft

Counted as living area: Yes