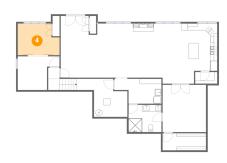

# 1 - Bedroom

Dimensions: 12'6" x 10'1"

**Area:** 100 sq. ft

Counted as living area: Yes

Heated: Yes Finished: Yes Enclosed: Yes Contiguous: Yes Permitted: Yes Wet space: No Addition: No Conversion: No