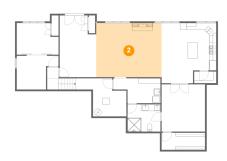

# Floor 1 - Family Room

**Dimensions:** 19'6" x 16'2"

Area: 316 sq. ft

Counted as living area: Yes

Floor 1 - Pantry

Dimensions: 6'7" x 3'6"

Area: 23 sq. ft

Counted as living area: Yes

Heated: Yes Finished: Yes Enclosed: Yes Contiguous: Yes Permitted: Yes Wet space: No Addition: No Conversion: No