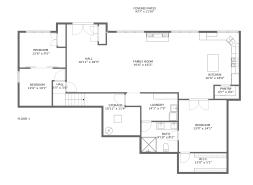

#### **Room dimensions**

Floor 1 Total sqft: 2238 Living area: 1593

| #  |               | Dimensions     | sqft       | Counted as living area |
|----|---------------|----------------|------------|------------------------|
| 1  | Bedroom       | 12'6" x 10'1"  | 100 sq. ft | Yes                    |
| 2  | Family Room   | 19'6" x 16'2"  | 316 sq. ft | Yes                    |
| 3  | Pantry        | 6'7" x 3'6"    | 23 sq. ft  | Yes                    |
| 4  | Bedroom       | 12'6" x 9'5"   | 108 sq. ft | Yes                    |
| 5  | Covered Patio | 43'7" x 11'10" | 485 sq. ft | No                     |
| 6  | Kitchen       | 16'4" x 18'0"  | 267 sq. ft | Yes                    |
| 7  | Bedroom       | 13'0" x 14'1"  | 183 sq. ft | Yes                    |
| 8  | Storage       | 10'11" x 11'4" | 144 sq. ft | No                     |
| 9  | Hall          | 10'11" x 18'5" | 187 sq. ft | Yes                    |
| 10 | Laundry       | 14'1" x 7'5"   | 88 sq. ft  | Yes                    |
| 11 | Bath          | 9'10" x 8'2"   | 80 sq. ft  | Yes                    |

| #  |          | Dimensions   | sqft      | Counted as living area |
|----|----------|--------------|-----------|------------------------|
| 12 | 2 W.I.C. | 13'0" x 5'1" | 66 sq. ft | Yes                    |
| 13 | 3 Hall   | 3'5" x 3'4"  | 11 sq. ft | Yes                    |