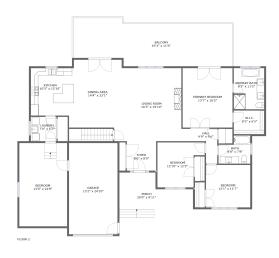

#### **Room dimensions**

Floor 2 Total sqft: 3180 Living area: 2194

| #  |                 | Dimensions     | sqft       | Counted as living area |
|----|-----------------|----------------|------------|------------------------|
| 14 | Primary Bedroom | 13'7" x 16'2"  | 219 sq. ft | Yes                    |
| 15 | Kitchen         | 10'5" x 12'10" | 134 sq. ft | Yes                    |
| 16 | Foyer           | 8'0" x 8'0"    | 64 sq. ft  | Yes                    |
| 17 | Garage          | 13'2" x 24'10" | 327 sq. ft | No                     |
| 18 | Balcony         | 43'3" x 11'6"  | 489 sq. ft | No                     |
| 19 | Laundry         | 7'0" x 6'7"    | 46 sq. ft  | Yes                    |
| 20 | W.I.C.          | 8'3" x 6'5"    | 53 sq. ft  | Yes                    |
| 21 | Bedroom         | 13'0" x 22'8"  | 295 sq. ft | Yes                    |
| 22 | Bath            | 8'8" x 7'8"    | 56 sq. ft  | Yes                    |
| 23 | Hall            | 9'9" x 9'6"    | 52 sq. ft  | Yes                    |
| 24 | Bedroom         | 12'1" x 11'7"  | 139 sq. ft | Yes                    |

| #  |              | Dimensions     | sqft       | Counted as living area |
|----|--------------|----------------|------------|------------------------|
| 25 | Primary Bath | 8'3" x 11'2"   | 92 sq. ft  | Yes                    |
| 26 | Porch        | 20'0" x 9'11"  | 153 sq. ft | No                     |
| 27 | Dining Area  | 14'4" x 22'1"  | 269 sq. ft | Yes                    |
| 28 | Living Room  | 16'3" x 19'10" | 322 sq. ft | Yes                    |
| 29 | Bedroom      | 12'10" x 12'2" | 131 sq. ft | Yes                    |