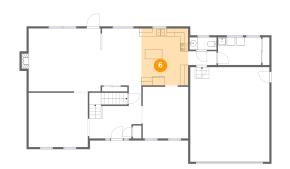

### 6 Floor 2 - Bath

Dimensions: 6'8" x 3'1" Area: 20 sq. ft Counted as living area: Yes Heated: Yes Finished: Yes Enclosed: Yes Contiguous: Yes Permitted: Yes Wet space: Yes Addition: No Conversion: No