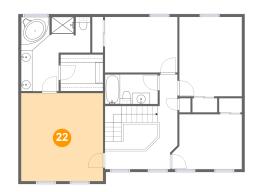

#### Floor 3 - Bedroom

Dimensions: 14'7" x 15'8" Area: 229 sq. ft Counted as living area: Yes Heated: Yes Finished: Yes Enclosed: Yes Contiguous: Yes Permitted: Yes Wet space: No Addition: No Conversion: No

#### Floor 3

Total sqft: 1166 Living area: 1137

| #  |               | Dimensions     | sqft       | Counted as living area |
|----|---------------|----------------|------------|------------------------|
| 15 | Open To Below | 7'10" x 4'5"   | 29 sq. ft  | No                     |
| 16 | Bedroom       | 11'2" x 14'1"  | 158 sq. ft | Yes                    |
| 17 | Hall          | 4'0" x 13'4"   | 87 sq. ft  | Yes                    |
| 18 | Bath          | 9'5" x 5'3"    | 50 sq. ft  | Yes                    |
| 19 | Bedroom       | 12'10" x 9'10" | 128 sq. ft | Yes                    |
| 20 | CI            | 7'7" x 6'6"    | 49 sq. ft  | Yes                    |
| 21 | Hall          | 11'7" x 3'7"   | 42 sq. ft  | Yes                    |
| 22 | Bedroom       | 14'7" x 15'8"  | 229 sq. ft | Yes                    |
| 23 | Bath          | 12'4" x 13'3"  | 122 sq. ft | Yes                    |
| 24 | Bedroom       | 12'6" x 9'9"   | 114 sq. ft | Yes                    |