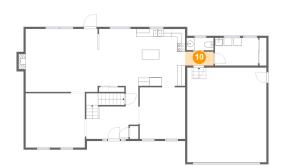

CUBICASA

Floor 2 - Hall

Dimensions: 7'0" x 3'5" Area: 24 sq. ft Counted as living area: Yes Heated: Yes Finished: Yes Enclosed: Yes Contiguous: Yes Permitted: Yes Wet space: No Addition: No Conversion: No