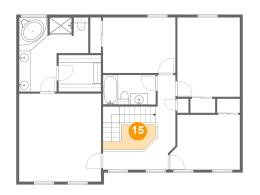

### 🤨 Floor 3 - Open To Below

Dimensions: 7'10" x 4'5" Area: 29 sq. ft Counted as living area: No Heated: No Finished: No Enclosed: No Contiguous: Yes Permitted: No Wet space: No Addition: No Conversion: No