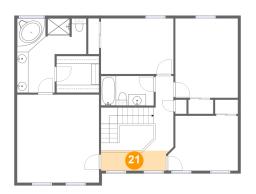

Dimensions: 11'7" x 3'7" Area: 42 sq. ft Counted as living area: Yes Heated: Yes Finished: Yes Enclosed: Yes Contiguous: Yes Permitted: Yes Wet space: No Addition: No Conversion: No

CUBICASA

#### Floor 3

Total sqft: 1166 Living area: 1137

| #  |               | Dimensions     | sqft       | Counted as living area |
|----|---------------|----------------|------------|------------------------|
| 15 | Open To Below | 7'10" x 4'5"   | 29 sq. ft  | No                     |
| 16 | Bedroom       | 11'2" x 14'1"  | 158 sq. ft | Yes                    |
| 17 | Hall          | 4'0" x 13'4"   | 87 sq. ft  | Yes                    |
| 18 | Bath          | 9'5" x 5'3"    | 50 sq. ft  | Yes                    |
| 19 | Bedroom       | 12'10" x 9'10" | 128 sq. ft | Yes                    |
| 20 | CI            | 7'7" x 6'6"    | 49 sq. ft  | Yes                    |
| 21 | Hall          | 11'7" x 3'7"   | 42 sq. ft  | Yes                    |
| 22 | Bedroom       | 14'7" x 15'8"  | 229 sq. ft | Yes                    |
| 23 | Bath          | 12'4" x 13'3"  | 122 sq. ft | Yes                    |
| 24 | Bedroom       | 12'6" x 9'9"   | 114 sq. ft | Yes                    |