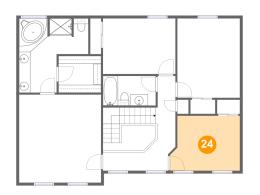

## 🤒 Floor 3 - Bedroom

**Dimensions:** 12'6" x 9'9" **Area:** 114 sq. ft **Counted as living area:** Yes Heated: Yes Finished: Yes Enclosed: Yes Contiguous: Yes Permitted: Yes Wet space: No Addition: No Conversion: No