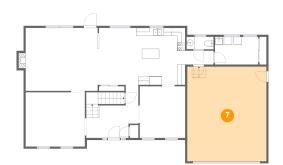

### Floor 2 - Garage

Dimensions: 19'6" x 23'4" Area: 455 sq. ft Counted as living area: No Heated: No Finished: No Enclosed: Yes Contiguous: Yes Permitted: Yes Wet space: No Addition: No Conversion: No