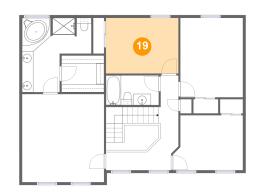

#### 6 Floor 3 - Bedroom

Dimensions: 11'2" x 14'1" Area: 158 sq. ft Counted as living area: Yes Heated: Yes Finished: Yes Enclosed: Yes Contiguous: Yes Permitted: Yes Wet space: No Addition: No Conversion: No

#### Floor 3

Total sqft: 1166 Living area: 1137

| #  |               | Dimensions     | sqft       | Counted as living area |
|----|---------------|----------------|------------|------------------------|
| 15 | Open To Below | 7'10" x 4'5"   | 29 sq. ft  | No                     |
| 16 | Bedroom       | 11'2" x 14'1"  | 158 sq. ft | Yes                    |
| 17 | Hall          | 4'0" x 13'4"   | 87 sq. ft  | Yes                    |
| 18 | Bath          | 9'5" x 5'3"    | 50 sq. ft  | Yes                    |
| 19 | Bedroom       | 12'10" x 9'10" | 128 sq. ft | Yes                    |
| 20 | CI            | 7'7" x 6'6"    | 49 sq. ft  | Yes                    |
| 21 | Hall          | 11'7" x 3'7"   | 42 sq. ft  | Yes                    |
| 22 | Bedroom       | 14'7" x 15'8"  | 229 sq. ft | Yes                    |
| 23 | Bath          | 12'4" x 13'3"  | 122 sq. ft | Yes                    |
| 24 | Bedroom       | 12'6" x 9'9"   | 114 sq. ft | Yes                    |