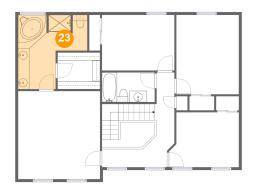

# Floor 3 - Bath

Dimensions: 12'4" x 13'3" Area: 122 sq. ft Counted as living area: Yes Heated: Yes Finished: Yes Enclosed: Yes Contiguous: Yes Permitted: Yes Wet space: Yes Addition: No Conversion: No