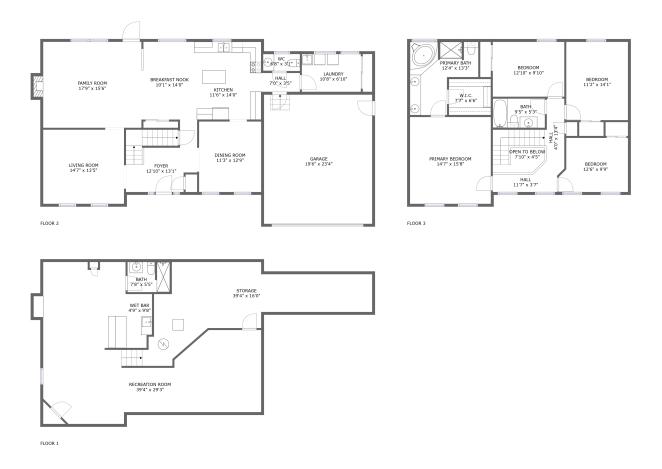

### **Room dimensions**

Floor 1

Total sqft: 1331 Living area: 890

| # |                 | Dimensions    | sqft       | Counted as living area |
|---|-----------------|---------------|------------|------------------------|
| 1 | Bar             | 4'9" x 9'8"   | 44 sq. ft  | Yes                    |
| 2 | Bath            | 7'8" x 5'5"   | 41 sq. ft  | Yes                    |
| 3 | Storage         | 39'4" x 16'0" | 407 sq. ft | No                     |
| 4 | Recreation Room | 39'4" x 29'3" | 712 sq. ft | Yes                    |

### **Room dimensions**

Floor 2

Total sqft: 1811 Living area: 1323

| #  |             | Dimensions     | sqft       | Counted as living area |
|----|-------------|----------------|------------|------------------------|
| 5  | Utility     | 10'8" x 6'10"  | 73 sq. ft  | Yes                    |
| 6  | Kitchen     | 11'6" x 14'0"  | 162 sq. ft | Yes                    |
| 7  | Garage      | 19'6" x 23'4"  | 455 sq. ft | No                     |
| 8  | Living Room | 17'9" x 15'6"  | 282 sq. ft | Yes                    |
| 9  | Living Room | 14'7" x 13'5"  | 195 sq. ft | Yes                    |
| 10 | Hall        | 7'0" x 3'5"    | 24 sq. ft  | Yes                    |
| 11 | Dining Room | 11'3" x 12'9"  | 143 sq. ft | Yes                    |
| 12 | Nook        | 10'1" x 14'0"  | 141 sq. ft | Yes                    |
| 13 | Entry       | 12'10" x 13'1" | 138 sq. ft | Yes                    |
| 14 | Bath        | 6'8" x 3'1"    | 20 sq. ft  | Yes                    |

#### Floor 3

Total sqft: 1166 Living area: 1137

| #  |               | Dimensions     | sqft       | Counted as living area |
|----|---------------|----------------|------------|------------------------|
| 15 | Open To Below | 7'10" x 4'5"   | 29 sq. ft  | No                     |
| 16 | Bedroom       | 11'2" x 14'1"  | 158 sq. ft | Yes                    |
| 17 | Hall          | 4'0" x 13'4"   | 87 sq. ft  | Yes                    |
| 18 | Bath          | 9'5" x 5'3"    | 50 sq. ft  | Yes                    |
| 19 | Bedroom       | 12'10" x 9'10" | 128 sq. ft | Yes                    |
| 20 | CI            | 7'7" x 6'6"    | 49 sq. ft  | Yes                    |
| 21 | Hall          | 11'7" x 3'7"   | 42 sq. ft  | Yes                    |
| 22 | Bedroom       | 14'7" x 15'8"  | 229 sq. ft | Yes                    |
| 23 | Bath          | 12'4" x 13'3"  | 122 sq. ft | Yes                    |
| 24 | Bedroom       | 12'6" x 9'9"   | 114 sq. ft | Yes                    |