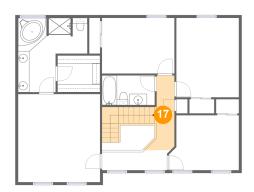

# Floor 3 - Hall

Dimensions: 4'0" x 13'4" Area: 87 sq. ft Counted as living area: Yes Heated: Yes Finished: Yes Enclosed: Yes Contiguous: Yes Permitted: Yes Wet space: No Addition: No Conversion: No

Scan captured on Mon, 02 Dec 2024 19:17:32 GMT Information is calculated by Cubicasa technology deemed highly reliable but not guaranteed.