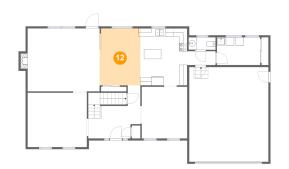

### Floor 2 - Nook

Dimensions: 10'1" x 14'0" Area: 141 sq. ft Counted as living area: Yes Heated: Yes Finished: Yes Enclosed: Yes Contiguous: Yes Permitted: Yes Wet space: No Addition: No Conversion: No