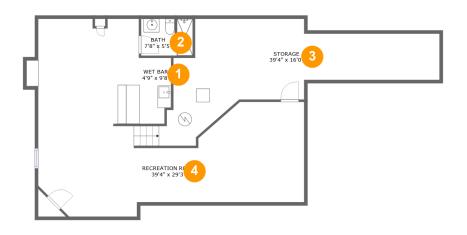

### **Room dimensions**

Floor 1

Total sqft: 1331 Living area: 890

| # |                 | Dimensions    | sqft       | Counted as living area |
|---|-----------------|---------------|------------|------------------------|
| 1 | Bar             | 4'9" x 9'8"   | 44 sq. ft  | Yes                    |
| 2 | Bath            | 7'8" x 5'5"   | 41 sq. ft  | Yes                    |
| 3 | Storage         | 39'4" x 16'0" | 407 sq. ft | No                     |
| 4 | Recreation Room | 39'4" x 29'3" | 712 sq. ft | Yes                    |

Scan captured on Mon, 02 Dec 2024 19:17:32 GMT

Information is calculated by Cubicasa technology deemed highly reliable but not guaranteed.

Floor 1 - Bar

Dimensions: 4'9" x 9'8" Area: 44 sq. ft Counted as living area: Yes Heated: Yes Finished: Yes Enclosed: Yes Contiguous: Yes Permitted: Yes Wet space: No Addition: No Conversion: No

Powered by

2 Floor 1 - Bath

Dimensions: 7'8" x 5'5" Area: 41 sq. ft Counted as living area: Yes Heated: Yes Finished: Yes Enclosed: Yes Contiguous: Yes Permitted: Yes Wet space: Yes Addition: No Conversion: No

### Floor 1 - Storage

Dimensions: 39'4" x 16'0" Area: 407 sq. ft Counted as living area: No Heated: No Finished: No Enclosed: No Contiguous: Yes Permitted: Yes Wet space: No Addition: No Conversion: No

#### Floor 1 - Recreation Room

Dimensions: 39'4" x 29'3" Area: 712 sq. ft Counted as living area: Yes Heated: Yes Finished: Yes Enclosed: Yes Contiguous: Yes Permitted: Yes Wet space: No Addition: No Conversion: No