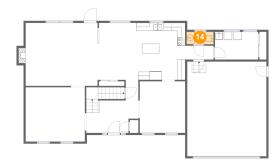

### 6 Floor 2 - Bath

Dimensions: 6'8" x 3'1" Area: 20 sq. ft Counted as living area: Yes Heated: Yes Finished: Yes Enclosed: Yes Contiguous: Yes Permitted: Yes Wet space: Yes Addition: No Conversion: No