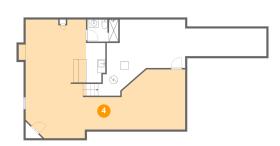

### Floor 1 - Storage

Dimensions: 39'4" x 16'0" Area: 407 sq. ft Counted as living area: No Heated: No Finished: No Enclosed: No Contiguous: Yes Permitted: Yes Wet space: No Addition: No Conversion: No