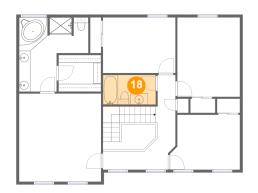

Dimensions: 9'5" x 5'3" Area: 50 sq. ft Counted as living area: Yes Heated: Yes Finished: Yes Enclosed: Yes Contiguous: Yes Permitted: Yes Wet space: Yes Addition: No Conversion: No

CUBICASA

Dimensions: 12'10" x 9'10" Area: 128 sq. ft Counted as living area: Yes Heated: Yes Finished: Yes Enclosed: Yes Contiguous: Yes Permitted: Yes Wet space: No Addition: No Conversion: No