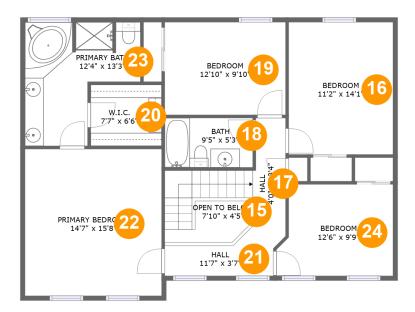

#### Floor 3

Total sqft: 1166 Living area: 1137

| #  |               | Dimensions     | sqft       | Counted as living area |
|----|---------------|----------------|------------|------------------------|
| 15 | Open To Below | 7'10" x 4'5"   | 29 sq. ft  | No                     |
| 16 | Bedroom       | 11'2" x 14'1"  | 158 sq. ft | Yes                    |
| 17 | Hall          | 4'0" x 13'4"   | 87 sq. ft  | Yes                    |
| 18 | Bath          | 9'5" x 5'3"    | 50 sq. ft  | Yes                    |
| 19 | Bedroom       | 12'10" x 9'10" | 128 sq. ft | Yes                    |
| 20 | CI            | 7'7" x 6'6"    | 49 sq. ft  | Yes                    |
| 21 | Hall          | 11'7" x 3'7"   | 42 sq. ft  | Yes                    |
| 22 | Bedroom       | 14'7" x 15'8"  | 229 sq. ft | Yes                    |
| 23 | Bath          | 12'4" x 13'3"  | 122 sq. ft | Yes                    |
| 24 | Bedroom       | 12'6" x 9'9"   | 114 sq. ft | Yes                    |

### 🤨 Floor 3 - Open To Below

Dimensions: 7'10" x 4'5" Area: 29 sq. ft Counted as living area: No Heated: No Finished: No Enclosed: No Contiguous: Yes Permitted: No Wet space: No Addition: No Conversion: No

#### 6 Floor 3 - Bedroom

Dimensions: 11'2" x 14'1" Area: 158 sq. ft Counted as living area: Yes Heated: Yes Finished: Yes Enclosed: Yes Contiguous: Yes Permitted: Yes Wet space: No Addition: No Conversion: No

# Floor 3 - Hall

Dimensions: 4'0" x 13'4" Area: 87 sq. ft Counted as living area: Yes Heated: Yes Finished: Yes Enclosed: Yes Contiguous: Yes Permitted: Yes Wet space: No Addition: No Conversion: No

Scan captured on Mon, 02 Dec 2024 19:17:32 GMT Information is calculated by Cubicasa technology deemed highly reliable but not guaranteed.

Dimensions: 9'5" x 5'3" Area: 50 sq. ft Counted as living area: Yes Heated: Yes Finished: Yes Enclosed: Yes Contiguous: Yes Permitted: Yes Wet space: Yes Addition: No Conversion: No

CUBICASA

Dimensions: 12'10" x 9'10" Area: 128 sq. ft Counted as living area: Yes Heated: Yes Finished: Yes Enclosed: Yes Contiguous: Yes Permitted: Yes Wet space: No Addition: No Conversion: No

2 Floor 3 - Cl

Dimensions: 7'7" x 6'6" Area: 49 sq. ft Counted as living area: Yes Heated: Yes Finished: Yes Enclosed: Yes Contiguous: Yes Permitted: Yes Wet space: No Addition: No Conversion: No

Scan captured on Mon, 02 Dec 2024 19:17:32 GMT Information is calculated by Cubicasa technology deemed highly reliable but not guaranteed.

Dimensions: 11'7" x 3'7" Area: 42 sq. ft Counted as living area: Yes Heated: Yes Finished: Yes Enclosed: Yes Contiguous: Yes Permitted: Yes Wet space: No Addition: No Conversion: No

CUBICASA

#### Floor 3 - Bedroom

Dimensions: 14'7" x 15'8" Area: 229 sq. ft Counted as living area: Yes Heated: Yes Finished: Yes Enclosed: Yes Contiguous: Yes Permitted: Yes Wet space: No Addition: No Conversion: No

# Floor 3 - Bath

Dimensions: 12'4" x 13'3" Area: 122 sq. ft Counted as living area: Yes Heated: Yes Finished: Yes Enclosed: Yes Contiguous: Yes Permitted: Yes Wet space: Yes Addition: No Conversion: No

## 🤒 Floor 3 - Bedroom

**Dimensions:** 12'6" x 9'9" **Area:** 114 sq. ft **Counted as living area:** Yes Heated: Yes Finished: Yes Enclosed: Yes Contiguous: Yes Permitted: Yes Wet space: No Addition: No Conversion: No