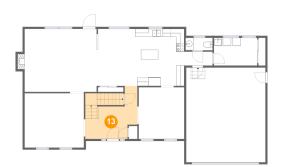

### Floor 2 - Entry

Dimensions: 12'10" x 13'1" Area: 138 sq. ft Counted as living area: Yes Heated: Yes Finished: Yes Enclosed: Yes Contiguous: Yes Permitted: Yes Wet space: No Addition: No Conversion: No