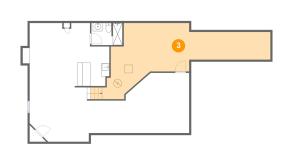

#### Floor 1 - Recreation Room

Dimensions: 39'4" x 29'3" Area: 712 sq. ft Counted as living area: Yes Heated: Yes Finished: Yes Enclosed: Yes Contiguous: Yes Permitted: Yes Wet space: No Addition: No Conversion: No