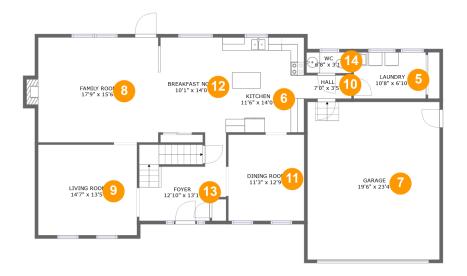

### **Room dimensions**

Floor 2

Total sqft: 1811 Living area: 1323

| #  |             | Dimensions     | sqft       | Counted as living area |
|----|-------------|----------------|------------|------------------------|
| 5  | Utility     | 10'8" x 6'10"  | 73 sq. ft  | Yes                    |
| 6  | Kitchen     | 11'6" x 14'0"  | 162 sq. ft | Yes                    |
| 7  | Garage      | 19'6" x 23'4"  | 455 sq. ft | No                     |
| 8  | Living Room | 17'9" x 15'6"  | 282 sq. ft | Yes                    |
| 9  | Living Room | 14'7" x 13'5"  | 195 sq. ft | Yes                    |
| 10 | Hall        | 7'0" x 3'5"    | 24 sq. ft  | Yes                    |
| 11 | Dining Room | 11'3" x 12'9"  | 143 sq. ft | Yes                    |
| 12 | Nook        | 10'1" x 14'0"  | 141 sq. ft | Yes                    |
| 13 | Entry       | 12'10" x 13'1" | 138 sq. ft | Yes                    |
| 14 | Bath        | 6'8" x 3'1"    | 20 sq. ft  | Yes                    |

# 5 Floor 2 - Utility

**Dimensions:** 10'8" x 6'10" **Area:** 73 sq. ft **Counted as living area:** Yes Heated: Yes Finished: Yes Enclosed: Yes Contiguous: Yes Permitted: Yes Wet space: No Addition: No Conversion: No

### Floor 2 - Kitchen

Dimensions: 11'6" x 14'0" Area: 162 sq. ft Counted as living area: Yes Heated: Yes Finished: Yes Enclosed: Yes Contiguous: Yes Permitted: Yes Wet space: No Addition: No Conversion: No

### Floor 2 - Garage

Dimensions: 19'6" x 23'4" Area: 455 sq. ft Counted as living area: No Heated: No Finished: No Enclosed: Yes Contiguous: Yes Permitted: Yes Wet space: No Addition: No Conversion: No

# Floor 2 - Living Room

Dimensions: 17'9" x 15'6" Area: 282 sq. ft Counted as living area: Yes Heated: Yes Finished: Yes Enclosed: Yes Contiguous: Yes Permitted: Yes Wet space: No Addition: No Conversion: No

### Floor 2 - Living Room

Dimensions: 14'7" x 13'5" Area: 195 sq. ft Counted as living area: Yes Heated: Yes Finished: Yes Enclosed: Yes Contiguous: Yes Permitted: Yes Wet space: No Addition: No Conversion: No

CUBICASA

Floor 2 - Hall

Dimensions: 7'0" x 3'5" Area: 24 sq. ft Counted as living area: Yes Heated: Yes Finished: Yes Enclosed: Yes Contiguous: Yes Permitted: Yes Wet space: No Addition: No Conversion: No

### 🔱 Floor 2 - Dining Room

Dimensions: 11'3" x 12'9" Area: 143 sq. ft Counted as living area: Yes Heated: Yes Finished: Yes Enclosed: Yes Contiguous: Yes Permitted: Yes Wet space: No Addition: No Conversion: No

### Floor 2 - Nook

Dimensions: 10'1" x 14'0" Area: 141 sq. ft Counted as living area: Yes Heated: Yes Finished: Yes Enclosed: Yes Contiguous: Yes Permitted: Yes Wet space: No Addition: No Conversion: No

### Floor 2 - Entry

Dimensions: 12'10" x 13'1" Area: 138 sq. ft Counted as living area: Yes Heated: Yes Finished: Yes Enclosed: Yes Contiguous: Yes Permitted: Yes Wet space: No Addition: No Conversion: No

### 6 Floor 2 - Bath

Dimensions: 6'8" x 3'1" Area: 20 sq. ft Counted as living area: Yes Heated: Yes Finished: Yes Enclosed: Yes Contiguous: Yes Permitted: Yes Wet space: Yes Addition: No Conversion: No