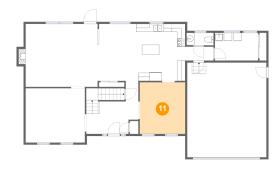

### 🔱 Floor 2 - Dining Room

Dimensions: 11'3" x 12'9" Area: 143 sq. ft Counted as living area: Yes Heated: Yes Finished: Yes Enclosed: Yes Contiguous: Yes Permitted: Yes Wet space: No Addition: No Conversion: No