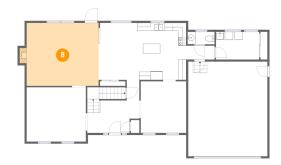

# Floor 2 - Living Room

Dimensions: 17'9" x 15'6" Area: 282 sq. ft Counted as living area: Yes Heated: Yes Finished: Yes Enclosed: Yes Contiguous: Yes Permitted: Yes Wet space: No Addition: No Conversion: No