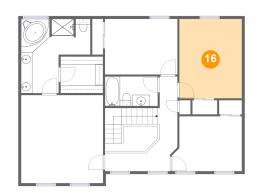

#### 6 Floor 3 - Bedroom

Dimensions: 11'2" x 14'1" Area: 158 sq. ft Counted as living area: Yes Heated: Yes Finished: Yes Enclosed: Yes Contiguous: Yes Permitted: Yes Wet space: No Addition: No Conversion: No