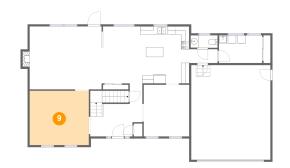

### Floor 2 - Living Room

Dimensions: 14'7" x 13'5" Area: 195 sq. ft Counted as living area: Yes Heated: Yes Finished: Yes Enclosed: Yes Contiguous: Yes Permitted: Yes Wet space: No Addition: No Conversion: No