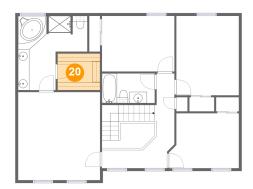

2 Floor 3 - Cl

Dimensions: 7'7" x 6'6" Area: 49 sq. ft Counted as living area: Yes Heated: Yes Finished: Yes Enclosed: Yes Contiguous: Yes Permitted: Yes Wet space: No Addition: No Conversion: No

Scan captured on Mon, 02 Dec 2024 19:17:32 GMT Information is calculated by Cubicasa technology deemed highly reliable but not guaranteed.

#### Floor 3

Total sqft: 1166 Living area: 1137

| #  |               | Dimensions     | sqft       | Counted as living area |
|----|---------------|----------------|------------|------------------------|
| 15 | Open To Below | 7'10" x 4'5"   | 29 sq. ft  | No                     |
| 16 | Bedroom       | 11'2" x 14'1"  | 158 sq. ft | Yes                    |
| 17 | Hall          | 4'0" x 13'4"   | 87 sq. ft  | Yes                    |
| 18 | Bath          | 9'5" x 5'3"    | 50 sq. ft  | Yes                    |
| 19 | Bedroom       | 12'10" x 9'10" | 128 sq. ft | Yes                    |
| 20 | CI            | 7'7" x 6'6"    | 49 sq. ft  | Yes                    |
| 21 | Hall          | 11'7" x 3'7"   | 42 sq. ft  | Yes                    |
| 22 | Bedroom       | 14'7" x 15'8"  | 229 sq. ft | Yes                    |
| 23 | Bath          | 12'4" x 13'3"  | 122 sq. ft | Yes                    |
| 24 | Bedroom       | 12'6" x 9'9"   | 114 sq. ft | Yes                    |