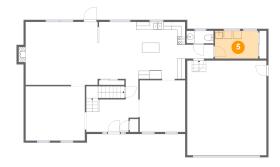

# 5 Floor 2 - Utility

**Dimensions:** 10'8" x 6'10" **Area:** 73 sq. ft **Counted as living area:** Yes Heated: Yes Finished: Yes Enclosed: Yes Contiguous: Yes Permitted: Yes Wet space: No Addition: No Conversion: No