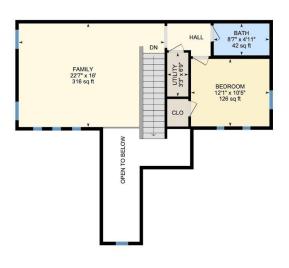

Laundry: 6' x 8'7" (6' x 8.5') | 51 sq ft

Living: 14'7" x 21'3" (14.5' x 21.3') | 298 sq ft Primary: 13'2" x 15'4" (13.2' x 15.3') | 202 sq ft

2ND FLOOR

Bath: 8'7" x 4'11" (8.6' x 4.9') | 42 sq ft

Bedroom: 12'1" x 10'5" (12.1' x 10.4') | 126 sq ft

Family: 22'7" x 16' (22.5' x 16') | 316 sq ft Utility: 3'3" x 6'9" (3.2' x 6.8') | 22 sq ft