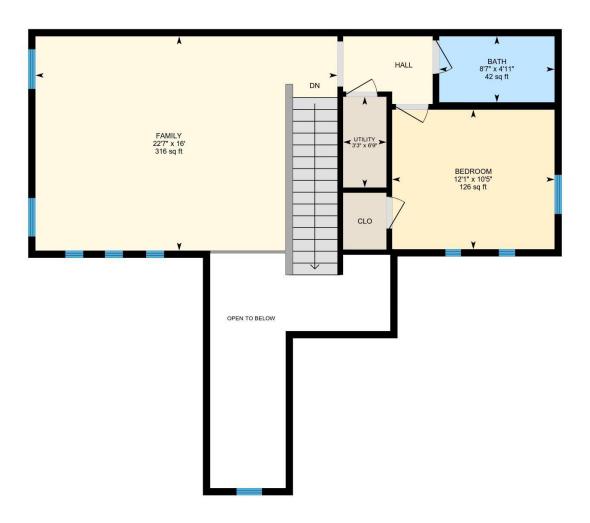

Laundry: 6' x 8'7" (6' x 8.5') | 51 sq ft

Living: 14'7" x 21'3" (14.5' x 21.3') | 298 sq ft Primary: 13'2" x 15'4" (13.2' x 15.3') | 202 sq ft

2ND FLOOR

Bath: 8'7" x 4'11" (8.6' x 4.9') | 42 sq ft

Bedroom: 12'1" x 10'5" (12.1' x 10.4') | 126 sq ft

Family: 22'7" x 16' (22.5' x 16') | 316 sq ft Utility: 3'3" x 6'9" (3.2' x 6.8') | 22 sq ft

Exterior Area: 708.18 sq ft
Total Above Grade Floor Area

Main Building Exterior: 2666.94 sq ft