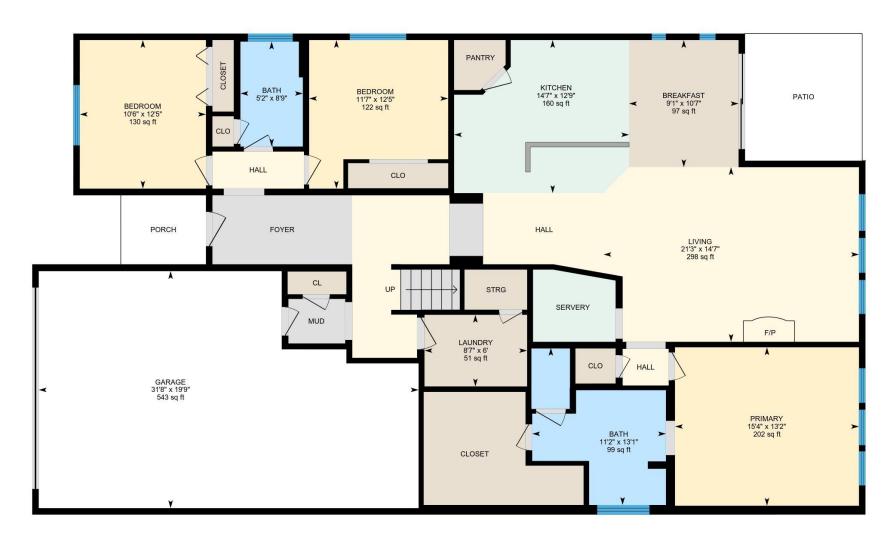

#### **Room Measurements**

Only major rooms are listed. Some listed rooms may be excluded from total interior floor area (e.g. garage). Room dimensions are largest length and width; parts of room may be smaller. Room area is not always equal to product of length and width.

## 1ST FLOOR

Bath: 13'1" x 11'2" (13.1' x 11.1') | 99 sq ft Bath: 8'9" x 5'2" (8.7' x 5.2') | 44 sq ft

Bedroom: 12'5" x 11'7" (12.4' x 11.6') | 122 sq ft Bedroom: 12'5" x 10'6" (12.4' x 10.5') | 130 sq ft Breakfast: 10'7" x 9'1" (10.6' x 9.1') | 97 sq ft Garage: 19'9" x 31'8" (19.7' x 31.6') | 543 sq ft Kitchen: 12'9" x 14'7" (12.8' x 14.6') | 160 sq ft

Laundry: 6' x 8'7" (6' x 8.5') | 51 sq ft

Living: 14'7" x 21'3" (14.5' x 21.3') | 298 sq ft Primary: 13'2" x 15'4" (13.2' x 15.3') | 202 sq ft

2ND FLOOR

Bath: 8'7" x 4'11" (8.6' x 4.9') | 42 sq ft

Bedroom: 12'1" x 10'5" (12.1' x 10.4') | 126 sq ft