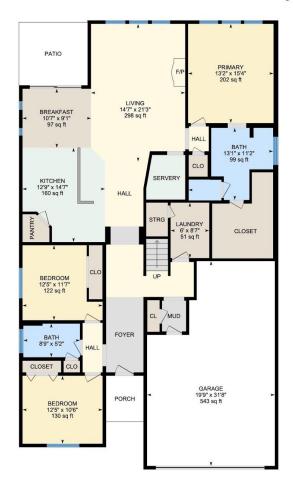

#### **Room Measurements**

Only major rooms are listed. Some listed rooms may be excluded from total interior floor area (e.g. garage). Room dimensions are largest length and width; parts of room may be smaller. Room area is not always equal to product of length and width.

## 1ST FLOOR

Bath: 13'1" x 11'2" (13.1' x 11.1') | 99 sq ft Bath: 8'9" x 5'2" (8.7' x 5.2') | 44 sq ft

Bedroom: 12'5" x 11'7" (12.4' x 11.6') | 122 sq ft Bedroom: 12'5" x 10'6" (12.4' x 10.5') | 130 sq ft Breakfast: 10'7" x 9'1" (10.6' x 9.1') | 97 sq ft Garage: 19'9" x 31'8" (19.7' x 31.6') | 543 sq ft Kitchen: 12'9" x 14'7" (12.8' x 14.6') | 160 sq ft

Laundry: 6' x 8'7" (6' x 8.5') | 51 sq ft

Living: 14'7" x 21'3" (14.5' x 21.3') | 298 sq ft Primary: 13'2" x 15'4" (13.2' x 15.3') | 202 sq ft

2ND FLOOR

Bath: 8'7" x 4'11" (8.6' x 4.9') | 42 sq ft

Bedroom: 12'1" x 10'5" (12.1' x 10.4') | 126 sq ft