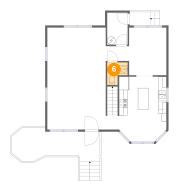

#### 6 Floor 2 - Bath

Dimensions: 4'5" x 5'4"

Area: 24 sq. ft

Counted as Living Area:

Yes

Heated: Yes Finished: Yes Enclosed: Yes Contiguous:

Yes

Permitted: Yes Wet Space: Yes Addition: No Conversion: No