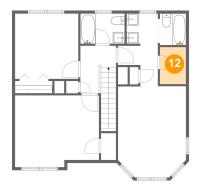

### Floor 2 - Bath

Dimensions: 5'4" x 5'4"

Area: 28 sq. ft

Counted as Living Area:

Yes

Heated: Yes Finished: Yes Enclosed: Yes Contiguous:

Yes

Floor 2 - W.i.c.