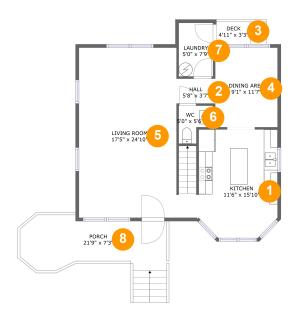

### Floor 1 - Kitchen

Dimensions: 11'6" x 15'10" **Area:** 174 sq. ft Counted as Living Area:

Yes

Heated: Yes Finished: Yes Enclosed: Yes Contiguous:

Yes

Permitted: Yes Wet Space: No Addition: No Conversion: No

### 2 Floor 1 - Hall

Dimensions: 5'8" x 3'7"

Area: 20 sq. ft

Counted as Living Area:

Yes

Heated: Yes Finished: Yes Enclosed: Yes **Contiguous:** 

Yes

3 Floor 1 - Deck

Dimensions: 4'11" x 3'3"

Area: 16 sq. ft

Counted as Living Area: No

Heated: No Finished: Yes Enclosed: No Contiguous: Yes Permitted: Yes Wet Space: No Addition: No Conversion: No

## Floor 1 - Dining Area

**Dimensions:** 9'1" x 11'7"

**Area**: 105 sq. ft

Counted as Living Area:

Yes

Heated: Yes Finished: Yes Enclosed: Yes Contiguous:

Yes

Permitted: Yes Wet Space: No Addition: No Conversion: No

### 5 Floor 1 - Living Room

Dimensions: 17'5" x 24'10"

Area: 382 sq. ft

Counted as Living Area:

Yes

Heated: Yes Finished: Yes Enclosed: Yes Contiguous:

Yes

Floor 1 - Wc

### Floor 1 - Laundry

Dimensions: 5'0" x 7'9"

Area: 39 sq. ft

Counted as Living Area:

Yes

Heated: Yes Finished: Yes Enclosed: Yes

Contiguous:

Yes

### Floor 1 - Porch

Dimensions: 21'9" x 7'3"

Area: 182 sq. ft

Counted as Living Area: No

Finished: Yes Enclosed: No Contiguous: Yes Permitted: Yes Wet Space: No Addition: No Conversion: No