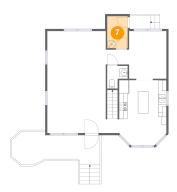

Dimensions: 4'11" x 3'3"

Area: 16 sq. ft

Counted as Living Area: No

Heated: No Finished: Yes Enclosed: No Contiguous: Yes Permitted: Yes Wet Space: No Addition: No Conversion: No

## Floor 1 - Dining Area



**Dimensions:** 9'1" x 11'7"

**Area**: 105 sq. ft

Counted as Living Area:

Yes

Heated: Yes Finished: Yes Enclosed: Yes Contiguous:

Yes

Permitted: Yes Wet Space: No Addition: No Conversion: No

### 5 Floor 1 - Living Room



Dimensions: 17'5" x 24'10"

Area: 382 sq. ft

Counted as Living Area:

Yes

Heated: Yes Finished: Yes Enclosed: Yes Contiguous:

Yes



Floor 1 - Wc



Dimensions: 5'0" x 5'6"

Area: 22 sq. ft

Counted as Living Area: No

Heated: Yes Finished: Yes Enclosed: Yes Contiguous: Yes Permitted: Yes Wet Space: Yes Addition: No Conversion: No

### Floor 1 - Laundry



Dimensions: 5'0" x 7'9"

Area: 39 sq. ft

Counted as Living Area:

Yes

Heated: Yes Finished: Yes Enclosed: Yes

Contiguous:

Yes

Permitted: Yes Wet Space: No Addition: No Conversion: No.

Heated: No

### Floor 1 - Porch



Dimensions: 21'9" x 7'3"

Area: 182 sq. ft

Counted as Living Area: No

Finished: Yes Enclosed: No Contiguous: Yes Permitted: Yes Wet Space: No Addition: No Conversion: No



### Floor 2 - Primary Bedroom



Dimensions: 11'6" x 15'6" Area: 170 sq. ft

Counted as Living Area:

Yes

Heated: Yes Finished: Yes Enclosed: Yes Contiguous:

Yes

Permitted: Yes Wet Space: No Addition: No Conversion: No

#### Floor 2 - Hall



Dimensions: 6'1" x 8'1"

Area: 65 sq. ft

Counted as Living Area:

Yes

Heated: Yes Finished: Yes Enclosed: Yes Contiguous:

Yes

Permitted: Yes Wet Spa