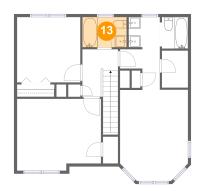

### 1 Floor 2 - Bath

Dimensions: 7'6" x 5'1"

Area: 38 sq. ft

Counted as Living Area:

Yes

Heated: Yes Finished: Yes Enclosed: Yes Contiguous:

Yes

Permitted: Yes Wet Space: Yes Addition: No Conversion: No