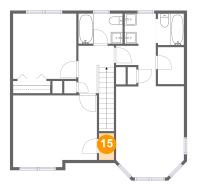

Dimensions: 2'7" x 4'7" Area: 12 sq. ft

Counted as Living Area:

Yes

Heated: Yes Finished: Yes Enclosed: Yes Contiguous:

Yes

Permitted: Yes Wet Space: No Addition: No Conversion: No