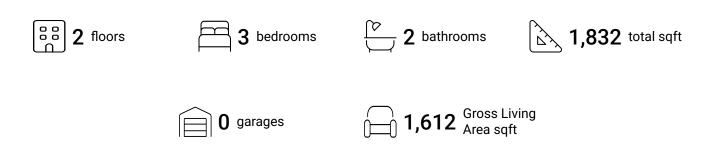

#### **Property Summary**







#### **Room Dimensions**

Floor 1 Total sqft: 1020 Living area: 800

| # | Room name   | Dimensions     | Area (sqft) | Counted as Living Area |
|---|-------------|----------------|-------------|------------------------|
| 1 | Kitchen     | 11'6" x 15'10" | 174 sq. ft  | Yes                    |
| 2 | Hall        | 5'8" x 3'7"    | 20 sq. ft   | Yes                    |
| 3 | Deck        | 4'11" x 3'3"   | 16 sq. ft   | No                     |
| 4 | Dining Area | 9'1" x 11'7"   | 105 sq. ft  | Yes                    |
| 5 | Living Room | 17'5" x 24'10" | 382 sq. ft  | Yes                    |
| 6 | Wc          | 5'0" x 5'6"    | 22 sq. ft   | No                     |
| 7 | Laundry     | 5'0" x 7'9"    | 39 sq. ft   | Yes                    |
| 8 | Porch       | 21'9" x 7'3"   | 182