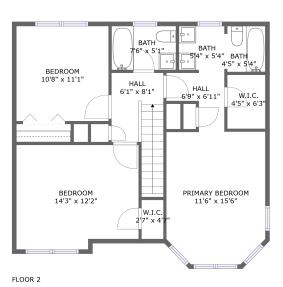

#### **Room Dimensions**

Floor 2 Total sqft: 812 Living area: 812

| #  | Room name       | Dimensions    | Area (sqft) | Counted as Living Area |
|----|-----------------|---------------|-------------|------------------------|
| 9  | Primary Bedroom | 11'6" x 15'6" | 170 sq. ft  | Yes                    |
| 10 | Hall            | 6'1" x 8'1"   | 65 sq. ft   | Yes                    |
| 11 | Bath            | 5'4" x 5'4"   | 28 sq. ft   | Yes                    |
| 12 | W.i.c.          | 4'5" x 6'3"   | 28 sq. ft   | Yes                    |
| 13 | Bath            | 7'6" x 5'1"   | 38 sq. ft   | Yes                    |
| 14 | Hall            | 6'9" x 6'11"  | 33 sq. ft   | Yes                    |
| 15 | W.i.c.          | 2'7" x 4'7"   | 12 sq. ft   | Yes                    |
| 16 | Bath            | 4'5" x 5'4"   | 24 sq. ft   | Yes                    |
| 17 | Bedroom         | 14'3" x 12'2" | 166 sq. ft  | Yes                    |
| 18 | Bedroom         | 10'8" x 11'1" | 119 sq. ft  | Yes                    |