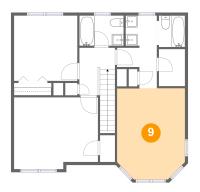

### Floor 2 - Primary Bedroom

Dimensions: 11'6" x 15'6" Area: 170 sq. ft

Counted as Living Area:

Yes

Heated: Yes Finished: Yes Enclosed: Yes Contiguous:

Yes

Permitted: Yes Wet Space: No Addition: No Conversion: No