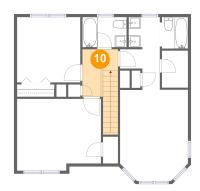

#### Floor 2 - Hall

Dimensions: 6'1" x 8'1"

Area: 65 sq. ft

Counted as Living Area:

Yes

Heated: Yes Finished: Yes Enclosed: Yes Contiguous:

Yes

Permitted: Yes Wet Space: No Addition: No Conversion: No