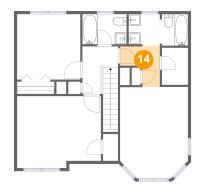

### 4 Floor 2 - Hall

Dimensions: 6'9" x 6'11"

Area: 33 sq. ft

Counted as Living Area:

Yes

Heated: Yes Finished: Yes Enclosed: Yes Contiguous:

Yes

<sup>15</sup> Floor 2 - W.i.c.