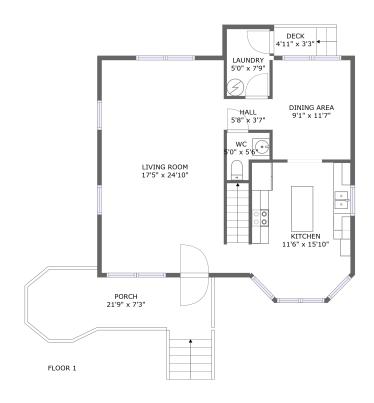

#### **Room Dimensions**

Floor 1 Total sqft: 1020 Living area: 800

| # | Room name   | Dimensions     | Area (sqft) | Counted as Living Area |
|---|-------------|----------------|-------------|------------------------|
| 1 | Kitchen     | 11'6" x 15'10" | 174 sq. ft  | Yes                    |
| 2 | Hall        | 5'8" x 3'7"    | 20 sq. ft   | Yes                    |
| 3 | Deck        | 4'11" x 3'3"   | 16 sq. ft   | No                     |
| 4 | Dining Area | 9'1" x 11'7"   | 105 sq. ft  | Yes                    |
| 5 | Living Room | 17'5" x 24'10" | 382 sq. ft  | Yes                    |
| 6 | Wc          | 5'0" x 5'6"    | 22 sq. ft   | No                     |
| 7 | Laundry     | 5'0" x 7'9"    | 39 sq. ft   | Yes                    |
| 8 | Porch       | 21'9" x 7'3"   | 182 sq. ft  | No                     |