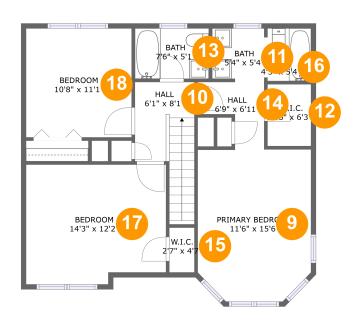

#### **Room Dimensions**

Floor 2 Total sqft: 812 Living area: 812

| #  | Room name       | Dimensions    | Area (sqft) | Counted as Living Area |
|----|-----------------|---------------|-------------|------------------------|
| 9  | Primary Bedroom | 11'6" x 15'6" | 170 sq. ft  | Yes                    |
| 10 | Hall            | 6'1" x 8'1"   | 65 sq. ft   | Yes                    |
| 11 | Bath            | 5'4" x 5'4"   | 28 sq. ft   | Yes                    |
| 12 | W.i.c.          | 4'5" x 6'3"   | 28 sq. ft   | Yes                    |
| 13 | Bath            | 7'6" x 5'1"   | 38 sq. ft   | Yes                    |
| 14 | Hall            | 6'9" x 6'11"  | 33 sq. ft   | Yes                    |
| 15 | W.i.c.          | 2'7" x 4'7"   | 12 sq. ft   | Yes                    |
| 16 | Bath            | 4'5" x 5'4"   | 24 sq. ft   | Yes                    |
| 17 | Bedroom         | 14'3" x 12'2" | 166 sq. ft  | Yes                    |
| 18 | Bedroom         | 10'8" x 11'1" | 119 sq. ft  | Yes                    |

### Floor 2 - Primary Bedroom

Dimensions: 11'6" x 15'6" Area: 170 sq. ft

Counted as Living Area:

Yes

Heated: Yes Finished: Yes Enclosed: Yes Contiguous:

Yes

Permitted: Yes Wet Space: No Addition: No Conversion: No

#### Floor 2 - Hall

Dimensions: 6'1" x 8'1"

Area: 65 sq. ft

Counted as Living Area:

Yes

Heated: Yes Finished: Yes Enclosed: Yes Contiguous:

Yes

Permitted: Yes Wet Space: No Addition: No Conversion: No

### Floor 2 - Bath

Dimensions: 5'4" x 5'4"

Area: 28 sq. ft

Counted as Living Area:

Yes

Heated: Yes Finished: Yes Enclosed: Yes Contiguous:

Yes

Floor 2 - W.i.c.

Dimensions: 4'5" x 6'3" Area: 28 sq. ft

Counted as Living Area:

Yes

Heated: Yes Finished: Yes Enclosed: Yes Contiguous:

Yes

Permitted: Yes Wet Space: No Addition: No Conversion: No

### 1 Floor 2 - Bath

Dimensions: 7'6" x 5'1"

Area: 38 sq. ft

Counted as Living Area:

Yes

Heated: Yes Finished: Yes Enclosed: Yes Contiguous:

Yes

Permitted: Yes Wet Space: Yes Addition: No Conversion: No

### 4 Floor 2 - Hall

Dimensions: 6'9" x 6'11"

Area: 33 sq. ft

Counted as Living Area:

Yes

Heated: Yes Finished: Yes Enclosed: Yes Contiguous:

Yes

<sup>15</sup> Floor 2 - W.i.c.

Dimensions: 2'7" x 4'7" Area: 12 sq. ft

Counted as Living Area:

Yes

Heated: Yes Finished: Yes Enclosed: Yes Contiguous:

Yes

Permitted: Yes Wet Space: No Addition: No Conversion: No

#### 6 Floor 2 - Bath

Dimensions: 4'5" x 5'4"

Area: 24 sq. ft

Counted as Living Area:

Yes

Heated: Yes Finished: Yes Enclosed: Yes Contiguous:

Yes

Permitted: Yes Wet Space: Yes Addition: No Conversion: No

#### Floor 2 - Bedroom

Dimensions: 14'3" x 12'2"

Area: 166 sq. ft

Counted as Living Area:

Yes

Heated: Yes Finished: Yes Enclosed: Yes Contiguous:

Yes

#### Floor 2 - Bedroom

Dimensions: 10'8" x 11'1" Area: 119 sq. ft

Counted as Living Area:

Yes

Heated: Yes Finished: Yes Enclosed: Yes Contiguous:

Yes