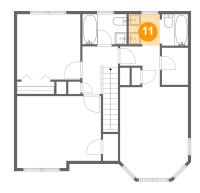

### Floor 2 - Bath

Dimensions: 5'4" x 5'4"

Area: 28 sq. ft

Counted as Living Area:

Yes

Heated: Yes Finished: Yes Enclosed: Yes Contiguous:

Yes

Floor 2 - W.i.c.