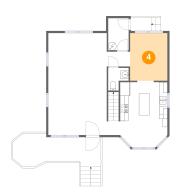

#### 6 Floor 2 - Bath

Dimensions: 4'5" x 5'4"

Area: 24 sq. ft

Counted as Living Area:

Yes

Heated: Yes Finished: Yes Enclosed: Yes Contiguous:

Yes

Permitted: Yes Wet Space: Yes Addition: No Conversion: No