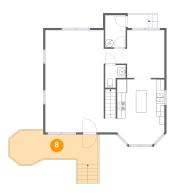

### Floor 1 - Porch

Dimensions: 21'9" x 7'3"

Area: 182 sq. ft

Counted as Living Area: No

Finished: Yes Enclosed: No Contiguous: Yes Permitted: Yes Wet Space: No Addition: No Conversion: No