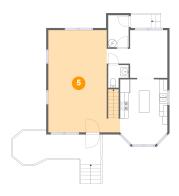

### 5 Floor 1 - Living Room

Dimensions: 17'5" x 24'10"

Area: 382 sq. ft

Counted as Living Area:

Yes

Heated: Yes Finished: Yes Enclosed: Yes Contiguous:

Yes

Floor 1 - Wc