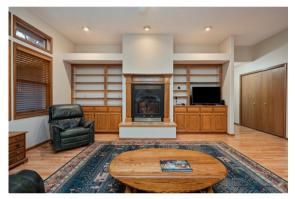

Great Room with Gas Fireplace/Stove

Large Dining Room and Living Room

New Roof in 2020

Efficient Air-Water Heat

Private Well

Mature Landscape

Orchard of Walnut, Peach, Apple,

Pear and Plum Trees