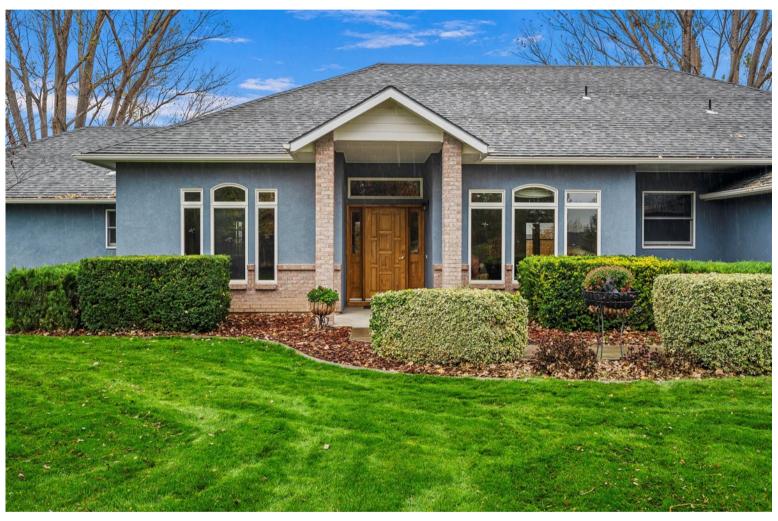

Full Irrigation

Shop with Electricity

Welcome to this private 4.17+/- acre homesite located at the end of a secluded cul-de-sac. Enjoy the tranquil surroundings with many mature trees and lush landscaped yard. The home is spacious throughout the single level floor plan, with views of the peaceful grounds from the abundance of windows and natural light. The main level master wing is a get away within itself - expansive master bath with relaxing soaking tub and adjoining exercise/spa room conveniently accessed through the master en suite. A complete lifestyle awaits ~ perfect for entertaining, living, and relaxing.

## 6603 Henry Place, Nampa ID 83686