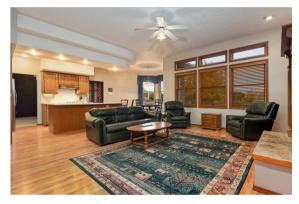

## Idyllic 4.17 acre Ranchette

2,690 Square Feet
Custom Built 2 x 6 Construction
Single Level
3 Bedroom Plus Office / 4 Bedroom

2-1/2 Bath

3 car garage

Expansive Main Level Master

Exercise Wing off Master

Open Concept Kitchen

Great Room with Gas Fireplace/Stove

Large Dining Room and Living Room

New Roof in 2020

Efficient Air-Water Heat

Private Well

Mature Landscape

Orchard of Walnut, Peach, Apple,

Pear and Plum Trees

Full Irrigation

Shop with Electricity

Welcome to this private 4.17+/- acre homesite located at the end of a secluded cul-de-sac. Enjoy the tranquil surroundings with many mature trees and lush landscaped yard. The home is spacious throughout the single level floor plan, with views of the peaceful grounds from the abundance of windows and natural light. The main level master wing is a get away within itself - expansive master bath with relaxing soaking tub and adjoining exercise/spa room conveniently accessed through the master en suite. A complete lifestyle awaits ~ perfect for entertaining, living, and relaxing.