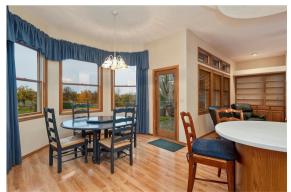

## Idyllic 4.17 acre Ranchette

2,690 Square Feet
Custom Built 2 x 6 Construction
Single Level
3 Bedroom Plus Office / 4 Bedroom

2-1/2 Bath

3 car garage

Expansive Main Level Master

Exercise Wing off Master

Open Concept Kitchen

Great Room with Gas Fireplace/Stove

Large Dining Room and Living Room

New Roof in 2020

Efficient Air-Water Heat

Private Well

Mature Landscape

Orchard of Walnut, Peach, Apple,

Pear and Plum Trees

Full Irrigation

Shop with Electricity

Welcome to this private 4.17+/- acre homesite located at the end of a secluded cul-de-sac. Enjoy the tranquil surroundings with many mature trees and lush landscaped yard. The home is spacious throughout the single level floor plan, with views of the peaceful grounds from the abundance of windows and natural light. The main level master wing is a get away within itself - expansive master bath with relaxing soaking tub and adjoining exercise/spa room conveniently accessed through the master en suite. A complete lifestyle awaits ~ perfect for entertaining, living, and relaxing.