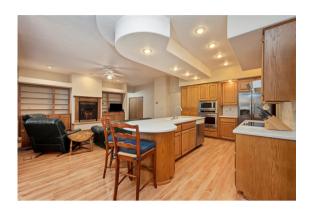

## Idyllic 4.17 acre Ranchette

2,690 Square Feet
Custom Built 2 x 6 Construction
Single Level
3 Bedroom Plus Office / 4 Bedroom

2-1/2 Bath

3 car garage

Expansive Main Level Master

Exercise Wing off Master

Open Concept Kitchen