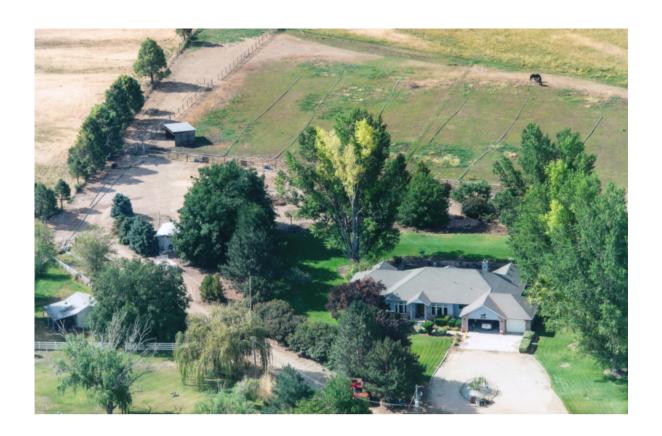

## Idyllic 4.17 acre Ranchette

2,690 Square Feet
Custom Built 2 x 6 Construction
Single Level
3 Bedroom Plus Office / 4 Bedroom

2-1/2 Bath

3 car garage

Expansive Main Level Master

Exercise Wing off Master

Open Concept Kitchen

Full Irrigation

Shop with Electricity

Welcome to this private 4.17+/- acre homesite located at the end of a secluded cul-de-sac. Enjoy the tranquil surroundings with many mature trees and lush landscaped yard. The home is spacious throughout the single level floor plan, with views of the peaceful grounds from the abundance of windows and natural light. The main level master wing is a get away within itself - expansive master bath with relaxing soaking tub and adjoining exercise/spa room conveniently accessed through the master en suite. A complete lifestyle awaits ~ perfect for entertaining, living, and relaxing.

This Ranchette offers horse amenities, plenty of room for livestock, chickens, toys and trailers. The orchard is well established with producing fruit trees and the garden area is ready to harvest your own farm-table fare. Close enough to everything yet far enough away from the hustle and bustle ~ We like to say this is the Calm of the Country with the Convenience of the City.