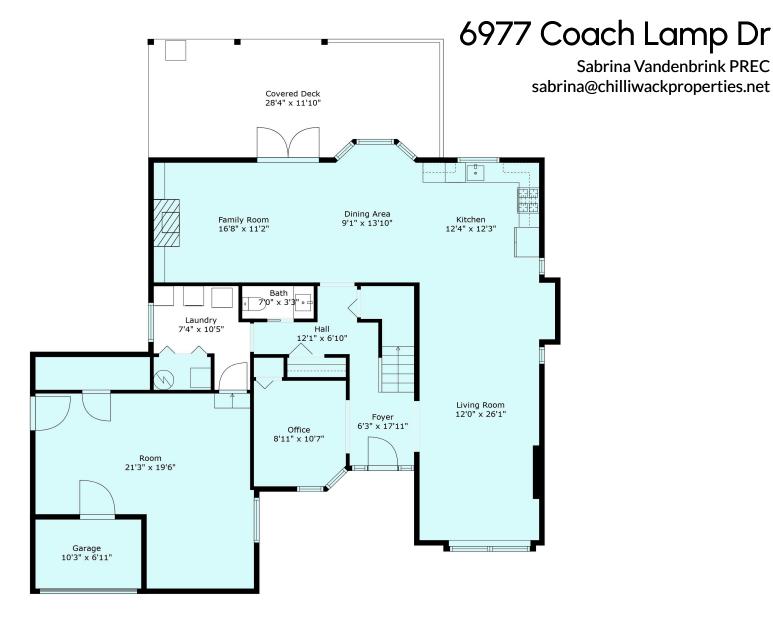

### Covered Deck 28'4" x 11'10" Dining Area 9'1" x 13'10" Family Room Kitchen 16'8" x 11'2" 12'4" x 12'3" Bath Laundry 7'4" x 10'5" Hall 12'1" x 6'10" Living Room 12'0" x 26'1" Foyer 6'3" x 17'11" Office 8'11" x 10'7" Room 21'3" x 19'6" Garage 10'3" x 6'11"

# 6977 Coach Lamp Dr

Sabrina Vandenbrink PREC sabrina@chilliwackproperties.net

## 6977 Coach Lamp Dr

Sabrina Vandenbrink PREC sabrina@chilliwackproperties.net