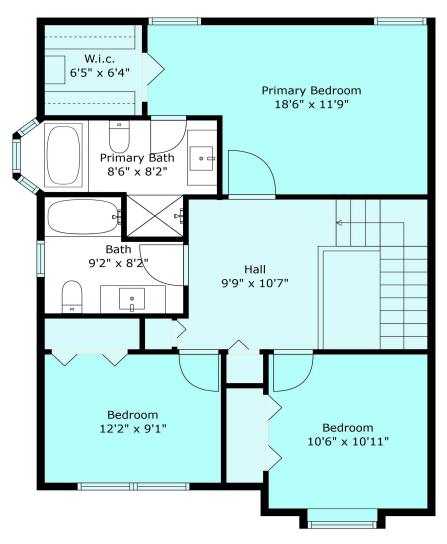

#### **Estimated Areas:**

Main Floor: 1668 sq. ft Above Main: 910 sq. ft Total: 2,578 Sq. Ft

### **Estimated Areas:**

Main Floor: 1668 sq. ft Above Main: 910 sq. ft Total: 2,578 Sq. Ft