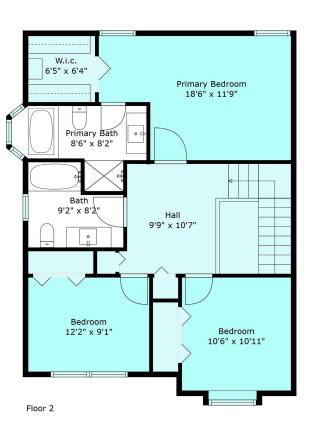

#### **Estimated Areas:**

Main Floor: 1668 sq. ft Above Main: 910 sq. ft Total: 2,578 Sq. Ft

### **Estimated Areas:**

Main Floor: 1668 sq. ft Above Main: 910 sq. ft Total: 2,578 Sq. Ft