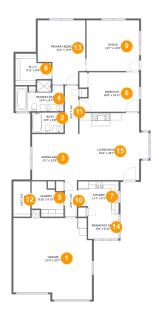

#### **Room dimensions**

Floor 1 Total sqft: 2316 Living area: 1824

| #  |             | Dimensions     | sqft       | Counted as living area |
|----|-------------|----------------|------------|------------------------|
| 1  | Garage      | 21'9" x 22'7"  | 467 sq. ft | No                     |
| 2  | Bath        | 8'9" x 5'8"    | 49 sq. ft  | Yes                    |
| 3  | Dining Room | 9'1" x 12'9"   | 115 sq. ft | Yes                    |
| 4  | Bath        | 13'4" x 8'7"   | 94 sq. ft  | Yes                    |
| 5  | Utility     | 8'10" x 9'10"  | 68 sq. ft  | Yes                    |
| 6  | Bedroom     | 16'6" x 10'11" | 162 sq. ft | Yes                    |
| 7  | Kitchen     | 11'7" x 9'1"   | 97 sq. ft  | Yes                    |
| 8  | CI          | 9'11" x 8'9"   | 69 sq. ft  | Yes                    |
| 9  | Office      | 14'7" x 14'0"  | 204 sq. ft | Yes                    |
| 10 | Hall        | 3'4" x 10'2"   | 34 sq. ft  | Yes                    |
| 11 | Hall        | 3'8" x 13'4"   | 49 sq. ft  | Yes                    |

| #  |                | Dimensions    | sqft       | Counted as living area |
|----|----------------|---------------|------------|------------------------|
| 12 | CI             | 4'9" x 9'0"   | 46 sq. ft  | Yes                    |
| 13 | Bedroom        | 13'2" x 17'9" | 201 sq. ft | Yes                    |
| 14 | Breakfast Area | 8'6" x 6'10"  | 58 sq. ft  | Yes                    |
| 15 | Living Room    | 23'2" x 18'7" | 377 sq. ft | Yes                    |