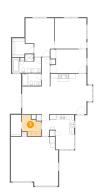

#### Floor 1 - Cl

**Dimensions:** 9'11" x 8'9"

Area: 69 sq. ft

Counted as living area: Yes

Heated: Yes

Conversion: No