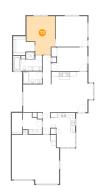

#### 1902 Haworth Cir, Deep Dell, Salem, Salem, Virginia, United States, 24153

Dimensions: 14'7" x 14'0"

Counted as living area: Yes

Area: 204 sq. ft Finished: Yes Enclosed: Yes Contiguous: Yes Permitted: Yes Wet space: No Addition: No