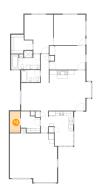

#### Floor 1 - Cl

**Dimensions:** 9'11" x 8'9"

Area: 69 sq. ft

Counted as living area: Yes

Heated: Yes

Conversion: No