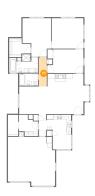

### Floor 1 - Kitchen

**Dimensions:** 11'7" x 9'1"

Area: 97 sq. ft

Counted as living area: Yes

Heated: Yes Finished: Yes Enclosed: Yes Contiguous: Yes Permitted: Yes Wet space: No Addition: No Conversion: No