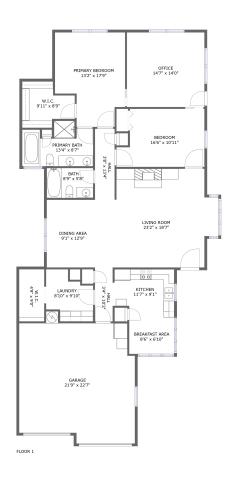

#### **Room dimensions**

Floor 1 Total sqft: 2316 Living area: 1824

| #  |             | Dimensions     | sqft       | Counted as living area |
|----|-------------|----------------|------------|------------------------|
| 1  | Garage      | 21'9" x 22'7"  | 467 sq. ft | No                     |
| 2  | Bath        | 8'9" x 5'8"    | 49 sq. ft  | Yes                    |
| 3  | Dining Room | 9'1" x 12'9"   | 115 sq. ft | Yes                    |
| 4  | Bath        | 13'4" x 8'7"   | 94 sq. ft  | Yes                    |
| 5  | Utility     | 8'10" x 9'10"  | 68 sq. ft  | Yes                    |
| 6  | Bedroom     | 16'6" x 10'11" | 162 sq. ft | Yes                    |
| 7  | Kitchen     | 11'7" x 9'1"   | 97 sq. ft  | Yes                    |
| 8  | CI          | 9'11" x 8'9"   | 69 sq. ft  | Yes                    |
| 9  | Office      | 14'7" x 14'0"  | 204 sq. ft | Yes                    |
| 10 | Hall        | 3'4" x 10'2"   | 34 sq. ft  | Yes                    |
| 11 | Hall        | 3'8" x 13'4"   | 49 sq. ft  | Yes                    |

| #  |                | Dimensions    | sqft       | Counted as living area |
|----|----------------|---------------|------------|------------------------|
| 12 | CI             | 4'9" x 9'0"   | 46 sq. ft  | Yes                    |
| 13 | Bedroom        | 13'2" x 17'9" | 201 sq. ft | Yes                    |
| 14 | Breakfast Area | 8'6" x 6'10"  | 58 sq. ft  | Yes                    |
| 15 | Living Room    | 23'2" x 18'7" | 377 sq. ft | Yes                    |