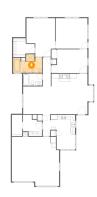

### 6 Floor 1 - Bedroom

**Dimensions**: 16'6" x 10'11"

**Area:** 162 sq. ft

Counted as living area: Yes

Heated: Yes Finished: Yes Enclosed: Yes Contiguous: Yes Permitted: Yes Wet space: No Addition: No Conversion: No