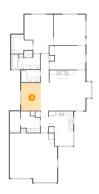

### Floor 1 - Kitchen

**Dimensions:** 11'7" x 9'1"

Area: 97 sq. ft

Counted as living area: Yes

Heated: Yes Finished: Yes Enclosed: Yes Contiguous: Yes Permitted: Yes Wet space: No Addition: No Conversion: No