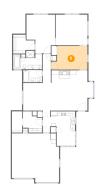

#### 1902 Haworth Cir, Deep Dell, Salem, Salem, Virginia, United States, 24153

Dimensions: 14'7" x 14'0"

Counted as living area: Yes

Area: 204 sq. ft Finished: Yes Enclosed: Yes Contiguous: Yes Permitted: Yes Wet space: No Addition: No