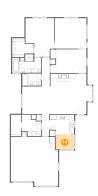

Floor 1 - Hall

Dimensions: 3'4" x 10'2"

Area: 34 sq. ft

Counted as living area: Yes

Heated: Yes Finished: Yes Enclosed: Yes Contiguous: Yes Permitted: Yes Wet space: No Addition: No Conversion: No

Floor 1 - Hall