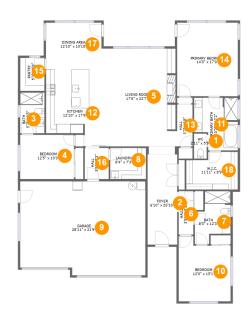

#### **Room dimensions**

Floor 1 Total sqft: 2872 Living area: 2236

| #  |              | Dimensions     | sqft       | Counted as living area |
|----|--------------|----------------|------------|------------------------|
| 1  | wc           | 2'11" x 5'9"   | 17 sq. ft  | Yes                    |
| 2  | Foyer        | 6'10" x 20'10" | 143 sq. ft | Yes                    |
| 3  | Bath         | 5'7" x 9'5"    | 53 sq. ft  | Yes                    |
| 4  | Bedroom      | 12'5" x 10'3"  | 127 sq. ft | Yes                    |
| 5  | Living Room  | 17'6" x 22'7"  | 386 sq. ft | Yes                    |
| 6  | Hall         | 3'5" x 10'1"   | 34 sq. ft  | Yes                    |
| 7  | Bath         | 8'3" x 12'3"   | 78 sq. ft  | Yes                    |
| 8  | Laundry      | 8'4" x 7'3"    | 60 sq. ft  | Yes                    |
| 9  | Garage       | 28'11" x 21'9" | 607 sq. ft | No                     |
| 10 | Bedroom      | 12'0" x 15'1"  | 162 sq. ft | Yes                    |
| 11 | Primary Bath | 10'2" x 12'2"  | 108 sq. ft | Yes                    |

| #  |                 | Dimensions      | sqft       | Counted as living area |
|----|-----------------|-----------------|------------|------------------------|
| 12 | Kitchen         | 12'10" x 17'9"  | 200 sq. ft | Yes                    |
| 13 | Hall            | 3'7" x 9'8"     | 34 sq. ft  | Yes                    |
| 14 | Primary Bedroom | 14'0" x 17'0"   | 238 sq. ft | Yes                    |
| 15 | Pantry          | 5'7" x 7'8"     | 43 sq. ft  | Yes                    |
| 16 | Hall            | 5'6" x 7'3"     | 40 sq. ft  | Yes                    |
| 17 | Dining Area     | 12'10" x 10'10" | 139 sq. ft | Yes                    |
| 18 | W.I.C.          | 11'11" x 8'9"   | 95 sq. ft  | Yes                    |