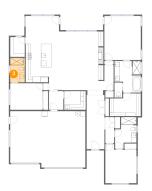

### Floor 1 - WC

Dimensions: 2'11" x 5'9" Area: 17 sq. ft

Counted as living area: Yes

Heated: Yes Finished: Yes Enclosed: Yes Contiguous: Yes Permitted: Yes Wet space: Yes Addition: No Conversion: No