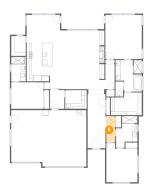

### Floor 1 - Primary Bath

Dimensions: 10'2" x 12'2"

Area: 108 sq. ft

Counted as living area: Yes