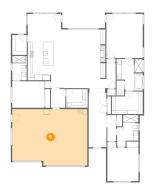

### 5 Floor 1 - Living Room

Dimensions: 17'6" x 22'7"

Area: 386 sq. ft

Counted as living area: Yes