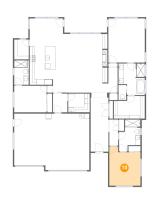

#### 4 Floor 1 - Bedroom

Dimensions: 12'5" x 10'3"

Area: 127 sq. ft

Counted as living area: Yes

Heated: Yes Finished: Yes Enclosed: Yes Contiguous: Yes Permitted: Yes Wet space: No Addition: No Conversion: No