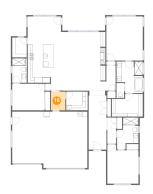

### Ploor 1 - Kitchen

Dimensions: 12'10" x 17'9"

Area: 200 sq. ft

Counted as living area: Yes

Heated: Yes Finished: Yes Enclosed: Yes Contiguous: Yes Permitted: Yes Wet space: No Addition: No Conversion: No