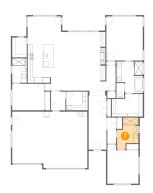

### Floor 1 - Primary Bath

Dimensions: 10'2" x 12'2"

Area: 108 sq. ft

Counted as living area: Yes