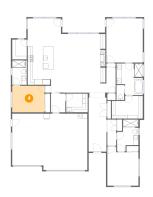

#### 4 Floor 1 - Bedroom

Dimensions: 12'5" x 10'3"

Area: 127 sq. ft

Counted as living area: Yes

Heated: Yes Finished: Yes Enclosed: Yes Contiguous: Yes Permitted: Yes Wet space: No Addition: No Conversion: No