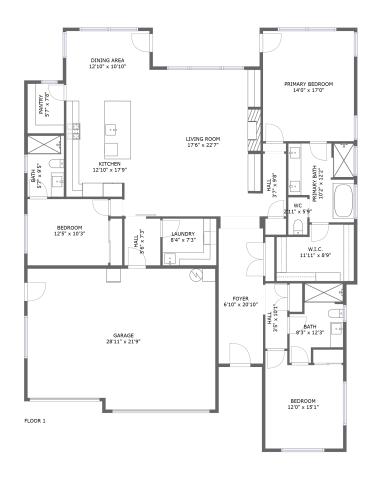

#### **Property summary**

Floors

2,236
Gross living area sqft

2,872
Total sqft

#### **Room dimensions**

Floor 1 Total sqft: 2872 Living area: 2236

| #  |              | Dimensions     | sqft       | Counted as living area |
|----|--------------|----------------|------------|------------------------|
| 1  | wc           | 2'11" x 5'9"   | 17 sq. ft  | Yes                    |
| 2  | Foyer        | 6'10" x 20'10" | 143 sq. ft | Yes                    |
| 3  | Bath         | 5'7" x 9'5"    | 53 sq. ft  | Yes                    |
| 4  | Bedroom      | 12'5" x 10'3"  | 127 sq. ft | Yes                    |
| 5  | Living Room  | 17'6" x 22'7"  | 386 sq. ft | Yes                    |
| 6  | Hall         | 3'5" x 10'1"   | 34 sq. ft  | Yes                    |
| 7  | Bath         | 8'3" x 12'3"   | 78 sq. ft  | Yes                    |
| 8  | Laundry      | 8'4" x 7'3"    | 60 sq. ft  | Yes                    |
| 9  | Garage       | 28'11" x 21'9" | 607 sq. ft | No                     |
| 10 | Bedroom      | 12'0" x 15'1"  | 162 sq. ft | Yes                    |
| 11 | Primary Bath | 10'2" x 12'2"  | 108 sq. ft | Yes                    |

| #  |                 | Dimensions      | sqft       | Counted as living area |
|----|-----------------|-----------------|------------|------------------------|
| 12 | Kitchen         | 12'10" x 17'9"  | 200 sq. ft | Yes                    |
| 13 | Hall            | 3'7" x 9'8"     | 34 sq. ft  | Yes                    |
| 14 | Primary Bedroom | 14'0" x 17'0"   | 238 sq. ft | Yes                    |
| 15 | Pantry          | 5'7" x 7'8"     | 43 sq. ft  | Yes                    |
| 16 | Hall            | 5'6" x 7'3"     | 40 sq. ft  | Yes                    |
| 17 | Dining Area     | 12'10" x 10'10" | 139 sq. ft | Yes                    |
| 18 | W.I.C.          | 11'11" x 8'9"   | 95 sq. ft  | Yes                    |