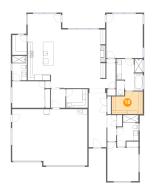

### Floor 1 - Dining Area

Dimensions: 12'10" x 10'10"

Area: 139 sq. ft

Counted as living area: Yes

18

Floor 1 - W.I.C.

**Dimensions:** 11'11" x 8'9"

Area: 95 sq. ft

Counted as living area: Yes