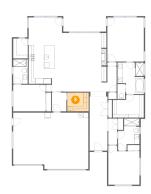

#### Floor 1 - Bedroom

Dimensions: 12'0" x 15'1"

**Area:** 162 sq. ft

Counted as living area: Yes

Heated: Yes Finished: Yes Enclosed: Yes Contiguous: Yes Permitted: Yes Wet space: No Addition: No Conversion: No