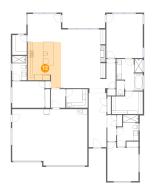

### Ploor 1 - Kitchen

Dimensions: 12'10" x 17'9"

Area: 200 sq. ft

Counted as living area: Yes

Heated: Yes Finished: Yes Enclosed: Yes Contiguous: Yes Permitted: Yes Wet space: No Addition: No Conversion: No