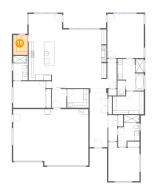

### 2 Floor 1 - Foyer

Dimensions: 6'10" x 20'10"

Area: 143 sq. ft

Counted as living area: Yes

### 3 Floor 1 - Bath

Dimensions: 5'7" x 9'5"

Area: 53 sq. ft

Counted as living area: Yes

Heated: Yes Finished: Yes Enclosed: Yes Contiguous: Yes Permitted: Yes Wet space: Yes Addition: No Conversion: No