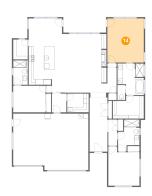

### Floor 1 - Primary Bedroom

Dimensions: 14'0" x 17'0"

Area: 238 sq. ft

Counted as living area: Yes