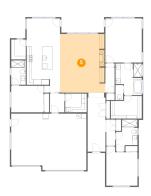

### 5 Floor 1 - Living Room

Dimensions: 17'6" x 22'7"

Area: 386 sq. ft

Counted as living area: Yes