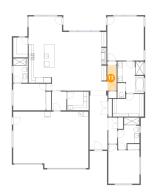

### Floor 1 - Pantry

Dimensions: 5'7" x 7'8"

Area: 43 sq. ft

Counted as living area: Yes

Heated: Yes Finished: Yes Enclosed: Yes Contiguous: Yes Permitted: Yes Wet space: No Addition: No Conversion: No