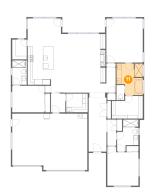

#### 4 Floor 1 - Bedroom

Dimensions: 12'5" x 10'3"

Area: 127 sq. ft

Counted as living area: Yes

Heated: Yes Finished: Yes Enclosed: Yes Contiguous: Yes Permitted: Yes Wet space: No Addition: No Conversion: No