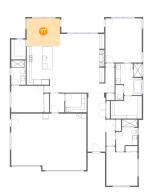

### Ploor 1 - Kitchen

Dimensions: 12'10" x 17'9"

Area: 200 sq. ft

Counted as living area: Yes

Heated: Yes Finished: Yes Enclosed: Yes Contiguous: Yes Permitted: Yes Wet space: No Addition: No Conversion: No